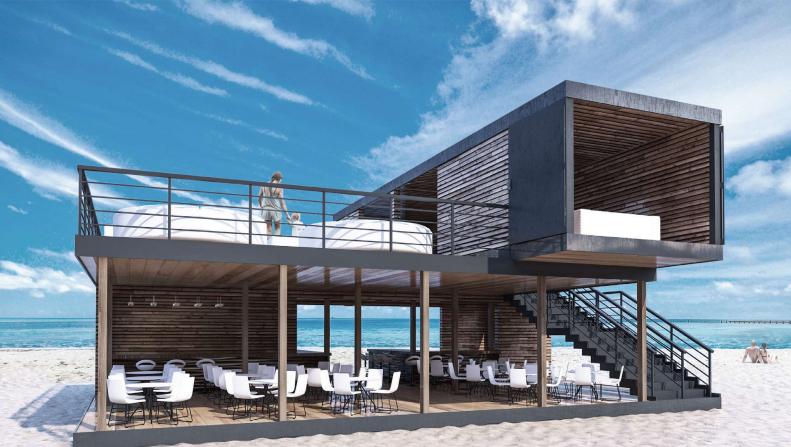

The multifunctional **SaniModules** are ideal for camping parks. Use of a high quality waterproof materials will allow you to enjoy the properties of such a perfect solution for a long time. We offer a plenty of different units that will suit your needs! SaniModules include toilets, kitchen modules, canteen modules and habitat modules. You can also connect them whichever way you want and create the perfect solution for you!