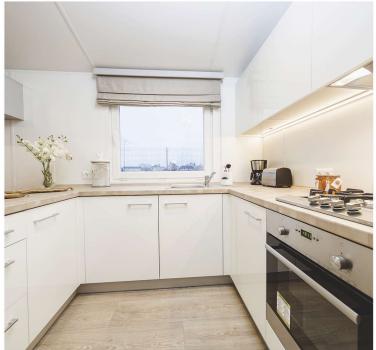

#### KITCHEN

- Refrigerator with Freezer big 177l
- Gas cooker 4 points or induction hob 4 points
- Oven with heat circulation
- Cooker hood with carbon filter
- Sink with drainer, with tap
- LED lighting