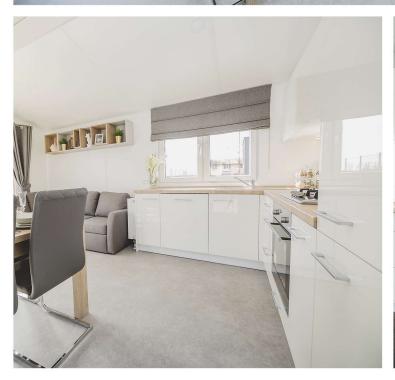

#### KITCHEN

- Refrigerator with Freezer big 177l
- Gas cooker 4 points or induction hob 4 points
- Oven with heat circulation
- Cooker hood with carbon filter
- Sink with drainer, with tap
- LED lighting