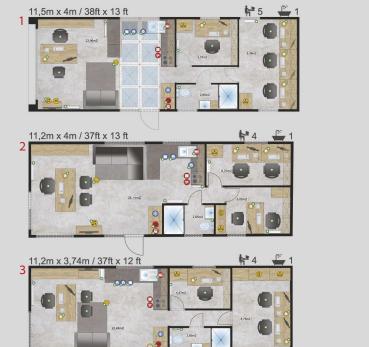

11,2m x 4m / 37ft x 13 ft

12m x 4m / 39ft x 13 ft

The Nordic Star is an exceptionally beautiful living space with fabrics, fixtures and fittings to match. It is a classic design with fresh and stylish touches throughout.

The Luxury Budget is a refined and elegant holiday home available in 5 different models designed to meet your needs and high standards.