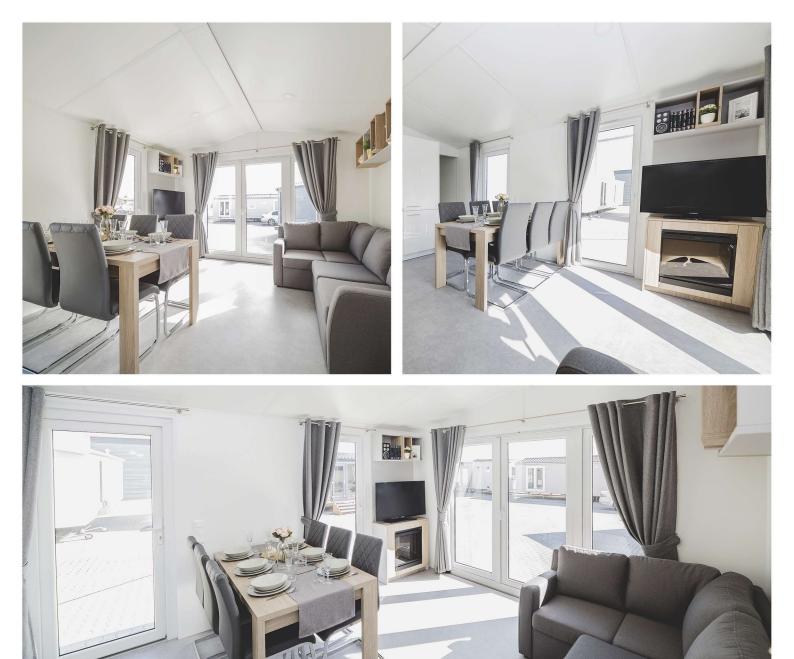

#### LOUNGE & DINING

- Sofa
- Internal roller blinds pleating
- Dining table for 4 or 6 persons
- LED lighting