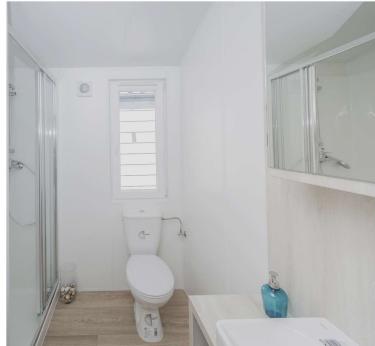

#### BATHROOMS

- Internal roller blinds pleating
- One piece fibre glass shower enclosure
- Shower mixing battery
- Wash basin integrated with furniture
- Toilet
- Тар
- Furniture
- Extractor fan
- LED lighting