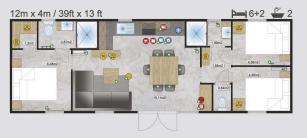

12m x 4m / 39ft x 13 ft

The Nordic Star is an exceptionally beautiful living space with fabrics, fixtures and fittings to match. It is a classic design with fresh and stylish touches throughout.

The Luxury Budget is a refined and elegant holiday home available in 5 different models designed to meet your needs and high standards.