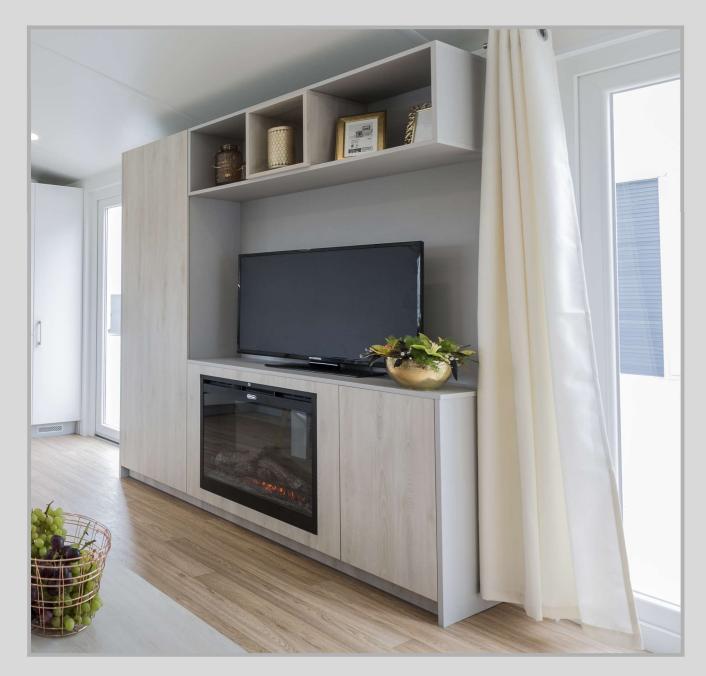

OVEN MICROWAVE ELECTRIC BOILER

ELECTRIC FIRE

COMBI GAS BOILER

ANTENNA SOCKET

SOUND SYSTEM AND MP3 PLAYER CLOTHES WARDROBE WITH SHELVES

WARDROBE WITH CLOTHES BAR

ATTA AC

This mobile home is a truly classical project deriving from modern and minimalistic traditions. Universal interiors and regular solutions will allow you to customise it accordingly to your needs and preferences.