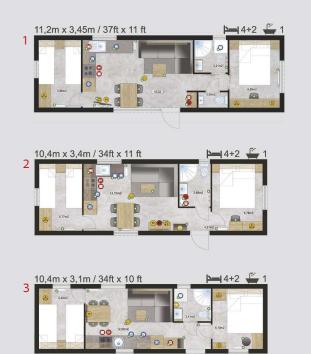

## Dimensions Lark Leisure Homes

|                        | LOIK      | Leisure  | Home       | 3          |          |                        |
|------------------------|-----------|----------|------------|------------|----------|------------------------|
| House model            | Length(m) | Width(m) | Length(ft) | Width(ft)  | Bedrooms | Surface m <sup>2</sup> |
| Capri                  | 9,6       | 4        | 31,49      | 13,12      | 2        | 38,40                  |
|                        | 11,5      | 4        | 37,72      | 13,12      | 2        | 46,00                  |
|                        | 12,3      | 4        | 40,34      | 13,12      | 2        | 49,20                  |
|                        | 12,3      | 4        | 40,34      | 13,12      | 3        | 49,20                  |
| Capri Office           | 12,3      | 4        | 40,34      | 13,12      | 3        | 49,20                  |
| Sheraton               | 12,3      | 4        | 39,36      | 13,12      | 3        | 49,20                  |
| Luxury Budget          |           |          |            |            |          |                        |
| Luxury Budget          | 8,8       | 3,3      | 28,86      | 10,82      | 2        | 29,04                  |
|                        | 9,2       | 3,74     | 30,18      | 12,27      | 2        | 34,41                  |
|                        | 10        | 3,74     | 32,80      | 12,27      | 2        | 37,40                  |
|                        | 11,2      | 3,74     | 36,74      | 12,27      | 2        | 41,89                  |
|                        | 8,8       | 4        | 28,86      | 13,12      | 3        | 35,20                  |
| Nordic Star            | 8         | 3        | 26,24      | 9,84       | 1        | 24,00                  |
|                        | 9,6       | 3,4      | 31,49      | 11,15      | 2        | 32,64                  |
|                        | 9,6       | 4        | 31,49      | 13,12      | 2        | 38,40                  |
|                        | 10,4      | 3,1      | 34,11      | 10,17      | 2        | 32,24                  |
|                        | 10,4      | 3,4      | 34,11      | 11,15      | 2        | 35,36                  |
| Thaiti 1               | 8,8       | 4        | 28,86      | 13,12      | 2        | 35,20                  |
| Thaiti 2               | 8,8       | 3,74     | 28,86      | 12,27      | 2        | 32,91                  |
| Thaiti 3 LUX           | 8         | 6        | 26,24      | 19,68      | 2        | 33,00                  |
| Thaiti 4 LUX Terrace   | 8         | 6        | 26,24      | 19,68      | 2        | 33+15 Terra            |
| Waikiki 1              | 8,8       | 3,74     | 28,86      | 12,27      | 3        | 32,91                  |
| Waikiki 2              | 8,8       | 4        | 28,86      | 13,12      | 3        | 35,20                  |
| Bali                   | 8         | 3,74     | 26,24      | 12,27      | 2        | 29,92                  |
| Fiji 1                 | 8         | 3        | 26,24      | 9,84       | 2        | 24,00                  |
| Fiji 2                 | 8         | 3        | 26,24      | 9,84       | 2        | 24,00                  |
| Apart                  | 9,6       | 3,74     | 31,49      | 12,27      | 2        | 35,90                  |
| Aport                  | 9,6       | 4        | 31,49      | 13,12      | 2        | 38,40                  |
|                        | 11        | 4        | 36,08      | 13,12      | 2        | 44,00                  |
|                        | 11,2      | 4        | 36,74      | 13,12      | 2        | 44,80                  |
|                        | 12        |          |            |            |          | 44,88                  |
| Apart 21               |           | 3,74     | 39,36      | 12,27      | 2        |                        |
| Apart 3.1              | 12        | 4        | 39,36      | 13,12      | 3        | 48,00                  |
| Apart 3.2              | 12        | 4        | 39,36      | 13,12      | 3        | 48,00                  |
| Apart 3.3              | 12        | 4        | 39,36      | 13,12      | 3        | 48,00                  |
| Touristic Solution     | 12        | 4        | 39,36      | 13,12      | 2        | 48,00                  |
|                        | 12        | 4        | 39,36      | 13,12      | 4        | 48,00                  |
|                        | 12        | 4        | 39,36      | 13,12      | 2        | 48,00                  |
|                        | 12        | 4        | 39,36      | 13,12      | 2        | 48,00                  |
| Chios Office           | 9,6       | 3,74     | 31,49      | 12,27      | 0        | 35,90                  |
| Chios Office           | 11,2      | 3,74     | 36,74      | 12,27      | 0        | 41,89                  |
| Positano Office        | 11,2      | 3,74     | 36,74      | 12,27      | 0        | 41,89                  |
| Capri Office           | 11,5      | 4        | 37,72      | 13,12      | 0        | 46,00                  |
| Sheraton Office        | 11,2      | 4        | 36,74      | 13,12      | 0        | 44,80                  |
| Chios Platinum Lodge   | 12        | 4        | 39,36      | 13,12      | 2        | 48,00                  |
| Jersey Lodge           | 12        | 4        | 39,36      | 13,12      | 2        | 48,00                  |
| Sheraton Lodge         | 12        | 4        | 39,36      | 13,12      | 2        | 48,00                  |
| Jasmine Welness Spa    | 6,5       | 3        | 21,32      | 9,84       | 0        | 19,50                  |
| Camellias Wellness Spa | 6,5       | 3        | 21,32      | 9,84       | 0        | 19,50                  |
|                        | 6,6       | 3,74     | 21,65      | 12,27      | 1        | 24,68                  |
| Small Pod              |           |          |            |            |          | 2 1,00                 |
| Small Pod<br>Small Pod | 6,6       | 3,74     | 21,65      | ,<br>12,27 | 1        | 24,68                  |