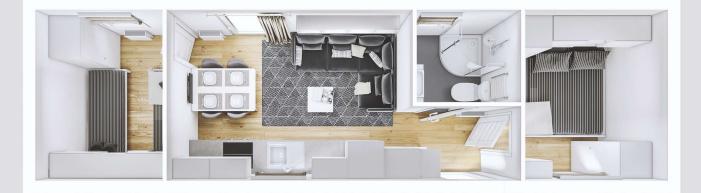

12m x 4m / 39ft x 13 ft

The Nordic Star is an exceptionally beautiful living space with fabrics, fixtures and fittings to match. It is a classic design with fresh and stylish touches throughout.

The Luxury Budget is a refined and elegant holiday home available in 5 different models designed to meet your needs and high standards.