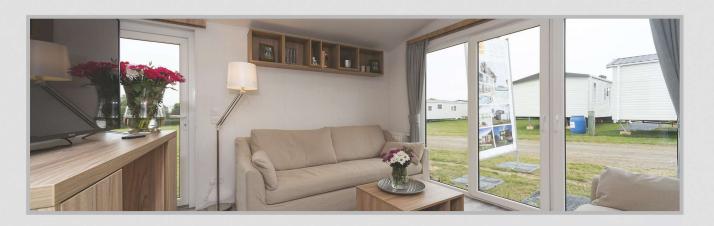

#### LOUNGE & DINING

- Sofa
- Internal roller blinds pleating
- Dining table for 4 or 6 persons
- LED lighting