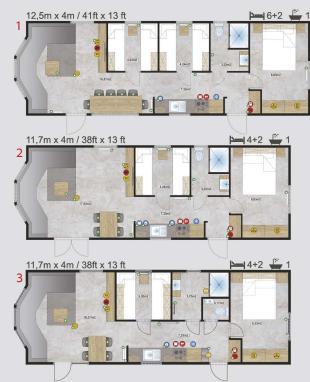

The thing that singles out Positano from other projects is its unique style. The unusual bedroom layout enhances the feeling of greater privacy and guarantees the comfortable stay to the inhabitants.

Designed in an interesting rustic style Cavallino home looks amazing when surrounded by the natural environment. Interesting colours and specific construction of the windows provide an optimal lighting of the interiors. The unique design will encourage the feeling of the family idyll. Cavallino is a mobile home created for people with passion.