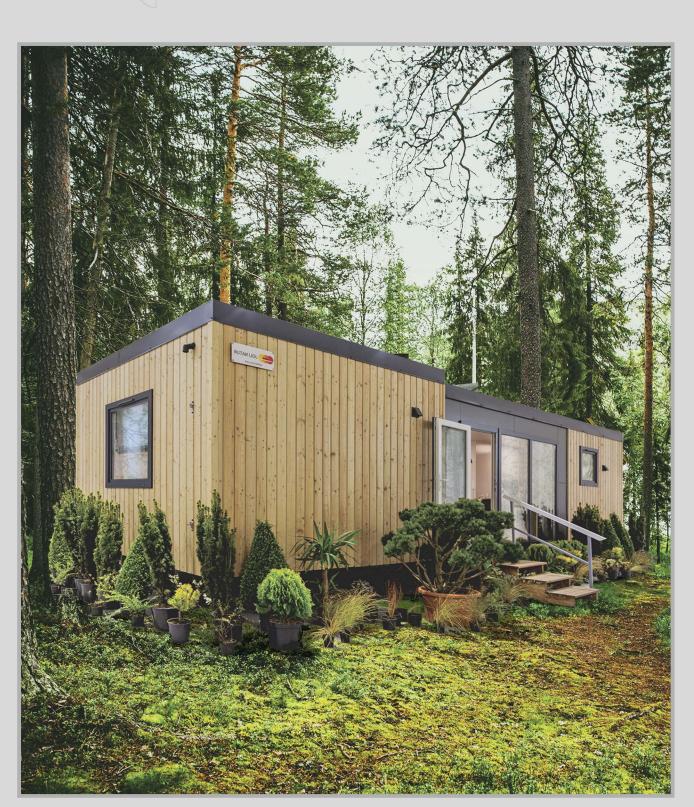

## JOLI / JOLI NATUR

This house is a bold step in the evolution of design in the world of mobile homes. The unique, yet distinctive model is the answer to the needs of a mobile homes users who are looking for a home that does not exceed 35 m2. JOLI NATUR - It is a house that becomes a part of nature. All thanks to the exceptionally durable façade of Siberian larch wood.