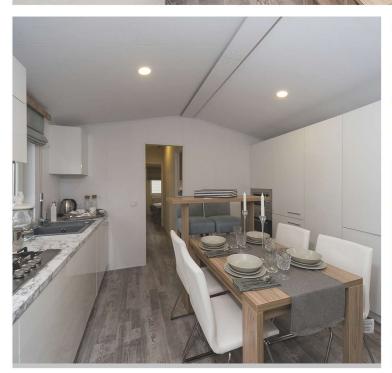

#### LOUNGE & DINING

- Sofa
- Internal roller blinds pleating
- Dining table for 4 or 6 persons
- LED lighting

#### KITCHEN

- Refrigerator with Freezer big 177l
- Gas cooker 4 points or induction hob 4 points
- Oven with heat circulation
- Cooker hood with carbon filter
- Sink with drainer, with tap
- LED lighting