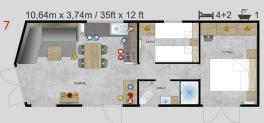

## Dimensions Lark Leisure Homes

| House model            | Length(m)      | Width(m)     | Length(ft)     | Width(ft) | Bedrooms | Surface m <sup>2</sup> |
|------------------------|----------------|--------------|----------------|-----------|----------|------------------------|
| Piccolo Leone          | 6,6            | 2,9          | 21,65          | 9,51      | 1        | 19,14                  |
| Grande Leone           | 8              | 3            | 26,24          | 9,84      | 1        | 24,00                  |
| Joli/Joli Natur        | 10             | 3,4          | 32,80          | 11,15     | 2        | 34,00                  |
|                        | 10             | 3,74         | 32,80          | 12,27     | 2        | 37,40                  |
|                        | 10,4           | 4            | ,<br>34,11     | 13,12     | 2        | 41,60                  |
|                        | 11,2           | 4            | 36,74          | 13,12     | 2        | 44,80                  |
|                        | 10,4           | 4            | 34,11          | 13,12     | 1        | 41,60                  |
|                        | 9,6            | 3,74         | 31,49          | 12,27     | 2        | 35,90                  |
| Joli                   | 11,2           | 3,45         | 36,74          | 11,32     | 2        | 38,64                  |
| Joli Mirror            | 10,4           | 4            | 34,11          | 13,12     | 2        | 41,60                  |
| Ballum                 | 12,5           | 4            | 41,00          | 13,12     | 2        | 40+10 Terrace          |
| Ballum Mirror          | 12,5           | 4            | 41,00          | 13,12     | 2        | 40+10 Terrace          |
| Texel                  | 11,2           | 4            | 36,74          | 13,12     | 2        | 44,80                  |
| Texet                  |                |              |                |           |          |                        |
|                        | 11,5           | 4            | 37,72          | 13,12     | 3        | 46,00                  |
|                        | 10             | 4            | 32,80          | 13,12     | 2        | 40,00                  |
|                        | 9,6            | 4            | 31,49          | 13,12     | 2        | 38,40                  |
|                        | 12,5           | 4            | 41,00          | 13,12     | 2        | 50,00                  |
|                        | 12             | 4            | 39,36          | 13,12     | 2        | 48,00                  |
| Texel Mirror           | 11,2           | 4            | 36,74          | 13,12     | 3        | 44,80                  |
| Sylt                   | 11,2           | 4            | 36,74          | 13,12     | 2        | 44,80                  |
| Cavallino              | 10,1           | 4            | 33,13          | 13,12     | 2        | 40,40                  |
|                        | 10,9           | 4            | 35,75          | 13,12     | 2        | 43,60                  |
|                        | 11,7           | 4            | 38,38          | 13,12     | 2        | 46,80                  |
|                        | 12,5           | 4            | 41,00          | 13,12     | 3        | 50,00                  |
| Chios                  | 9,6            | 3,74         | 31,49          | 12,27     | 2        | 35,90                  |
|                        | 10,4           | 3,74         | 34,11          | 12,27     | 2        | 38,90                  |
|                        | 11,2           | 3,74         | 36,74          | 12,27     | 2        | 41,89                  |
|                        | 12             | 3,74         | 39,36          | 12,27     | 2        | 44,88                  |
| Chios Senior           | 10,4           | 3,74         | 34,11          | 12,27     | 1        | 38,90                  |
| Chios Senior + Terrace | 12,5           | 3,74         | 41,00          | 12,27     | 1        | 46,75+10 Terra         |
| Chios Gold             | 12             | 3,74         | 39,36          | 12,27     | 2        | 44,88                  |
| Ibiza                  | 9,84           | 3,74         | 32,28          | 12,27     | 2        | 36,80                  |
|                        | 10,64          | 3,74         | 34,90          | 12,27     | 2        | 39,79                  |
|                        | 11,44          | 3,74         | 37,52          | 12,27     | 2        | 42,79                  |
|                        | 12,16          | 3,74         | 39,88          | 12,27     | 3        | 45,48                  |
| Ibiza Custom           | 10,64          | 3,74         | 34,90          | 12,27     | 3        | 39,79                  |
| Korfu                  | 9,6            | 3,74         | 31,49          | 12,27     | 2        | 35,90                  |
| Kond                   | 10,4           | 3,74         | 34,11          | 12,27     | 2        | 38,90                  |
|                        | 11,2           | 3,74         | 36,74          | 12,27     | 2        | 41,89                  |
|                        | 11,2           |              |                | 12,27     | 2        | 44,88                  |
| Decitopo               |                | 3,74         | 39,36          |           |          |                        |
| Positano               | 9,6            | 3,74         | 31,49          | 12,27     | 2        | 35,90                  |
|                        | 10,4           | 3,74         | 34,11          | 12,27     | 2        | 38,90                  |
|                        | 11,2           | 3,74         | 36,74          | 12,27     | 2        | 41,89                  |
|                        | 12             | 3,74         | 39,36          | 12,27     | 3        | 44,88                  |
| Murano                 | 9,6            | 4,06         | 31,49          | 13,32     | 2        | 38,98                  |
|                        | 10,4           | 4,06         | 34,11          | 13,32     | 2        | 42,22                  |
|                        | 12             | 4,06         | 39,36          | 13,32     | 3        | 48,72                  |
| Murano Concept         | 11,2           | 4,06         | 36,74          | 13,32     | 2        | 45,47                  |
| Murano Mirror          | 10,4           | 4,06         | 34,11          | 13,32     | 2        | 42,22                  |
| Murano Mirror          | 12             | 4,06         | 39,36          | 13,32     | 2        | 48,72                  |
| Lido                   | 10,89          | 4,06         | 35,72          | 13,32     | 2        | 44,21                  |
| LIUO                   |                |              |                | 13,32     | 1+office | 50,59                  |
| LIGO                   | 12,46          | 4,06         | 40.87          | 13,32     | ITUIICE  | 50,59                  |
| LIGO                   | 12,46<br>12,46 | 4,06<br>4,06 | 40,87<br>40,87 | 13,32     | 2        | 50,59                  |