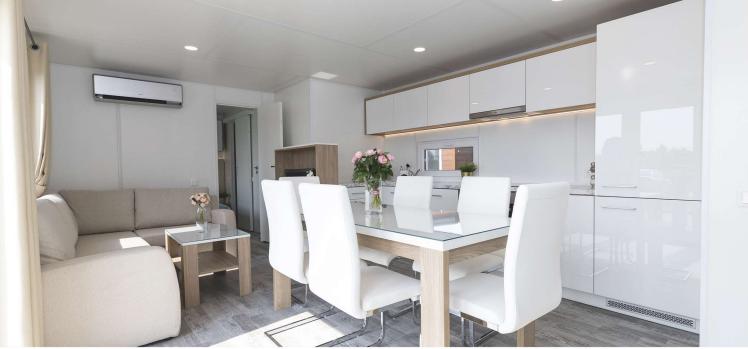

12m x 4m / 39ft x 13 ft

The Nordic Star is an exceptionally beautiful living space with fabrics, fixtures and fittings to match. It is a classic design with fresh and stylish touches throughout.

The Luxury Budget is a refined and elegant holiday home available in 5 different models designed to meet your needs and high standards.