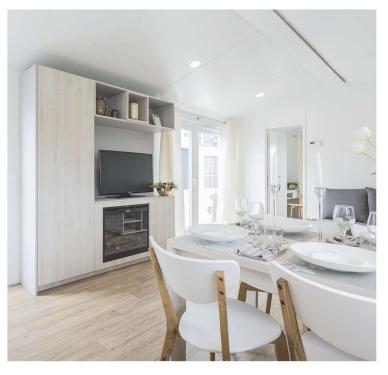

#### LOUNGE & DINING

- Sofa
- Internal roller blinds pleating
- Dining table for 4 or 6 persons
- LED lighting

#### KITCHEN

- Refrigerator with Freezer big 177l
- Gas cooker 4 points or induction hob 4 points
- Oven with heat circulation
- Cooker hood with carbon filter
- Sink with drainer, with tap
- LED lighting