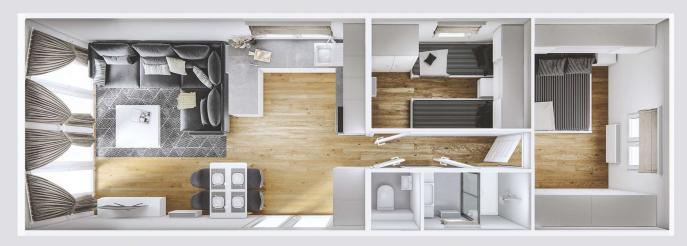

## Dimensions Lark Leisure Homes

| House model            | Length(m)      | Width(m)     | Length(ft)     | Width(ft) | Bedrooms | Surface m <sup>2</sup> |
|------------------------|----------------|--------------|----------------|-----------|----------|------------------------|
| Piccolo Leone          | 6,6            | 2,9          | 21,65          | 9,51      | 1        | 19,14                  |
| Grande Leone           | 8              | 3            | 26,24          | 9,84      | 1        | 24,00                  |
| Joli/Joli Natur        | 10             | 3,4          | 32,80          | 11,15     | 2        | 34,00                  |
|                        | 10             | 3,74         | 32,80          | 12,27     | 2        | 37,40                  |
|                        | 10,4           | 4            | ,<br>34,11     | 13,12     | 2        | 41,60                  |
|                        | 11,2           | 4            | 36,74          | 13,12     | 2        | 44,80                  |
|                        | 10,4           | 4            | 34,11          | 13,12     | 1        | 41,60                  |
|                        | 9,6            | 3,74         | 31,49          | 12,27     | 2        | 35,90                  |
| Joli                   | 11,2           | 3,45         | 36,74          | 11,32     | 2        | 38,64                  |
| Joli Mirror            | 10,4           | 4            | 34,11          | 13,12     | 2        | 41,60                  |
| Ballum                 | 12,5           | 4            | 41,00          | 13,12     | 2        | 40+10 Terrace          |
| Ballum Mirror          | 12,5           | 4            | 41,00          | 13,12     | 2        | 40+10 Terrace          |
| Texel                  | 11,2           | 4            | 36,74          | 13,12     | 2        | 44,80                  |
| Texet                  |                |              |                |           |          |                        |
|                        | 11,5           | 4            | 37,72          | 13,12     | 3        | 46,00                  |
|                        | 10             | 4            | 32,80          | 13,12     | 2        | 40,00                  |
|                        | 9,6            | 4            | 31,49          | 13,12     | 2        | 38,40                  |
|                        | 12,5           | 4            | 41,00          | 13,12     | 2        | 50,00                  |
|                        | 12             | 4            | 39,36          | 13,12     | 2        | 48,00                  |
| Texel Mirror           | 11,2           | 4            | 36,74          | 13,12     | 3        | 44,80                  |
| Sylt                   | 11,2           | 4            | 36,74          | 13,12     | 2        | 44,80                  |
| Cavallino              | 10,1           | 4            | 33,13          | 13,12     | 2        | 40,40                  |
|                        | 10,9           | 4            | 35,75          | 13,12     | 2        | 43,60                  |
|                        | 11,7           | 4            | 38,38          | 13,12     | 2        | 46,80                  |
|                        | 12,5           | 4            | 41,00          | 13,12     | 3        | 50,00                  |
| Chios                  | 9,6            | 3,74         | 31,49          | 12,27     | 2        | 35,90                  |
|                        | 10,4           | 3,74         | 34,11          | 12,27     | 2        | 38,90                  |
|                        | 11,2           | 3,74         | 36,74          | 12,27     | 2        | 41,89                  |
|                        | 12             | 3,74         | 39,36          | 12,27     | 2        | 44,88                  |
| Chios Senior           | 10,4           | 3,74         | 34,11          | 12,27     | 1        | 38,90                  |
| Chios Senior + Terrace | 12,5           | 3,74         | 41,00          | 12,27     | 1        | 46,75+10 Terra         |
| Chios Gold             | 12             | 3,74         | 39,36          | 12,27     | 2        | 44,88                  |
| Ibiza                  | 9,84           | 3,74         | 32,28          | 12,27     | 2        | 36,80                  |
|                        | 10,64          | 3,74         | 34,90          | 12,27     | 2        | 39,79                  |
|                        | 11,44          | 3,74         | 37,52          | 12,27     | 2        | 42,79                  |
|                        | 12,16          | 3,74         | 39,88          | 12,27     | 3        | 45,48                  |
| Ibiza Custom           | 10,64          | 3,74         | 34,90          | 12,27     | 3        | 39,79                  |
| Korfu                  | 9,6            | 3,74         | 31,49          | 12,27     | 2        | 35,90                  |
| Kond                   | 10,4           | 3,74         | 34,11          | 12,27     | 2        | 38,90                  |
|                        | 11,2           | 3,74         | 36,74          | 12,27     | 2        | 41,89                  |
|                        | 11,2           |              |                | 12,27     | 2        | 44,88                  |
| Decitopo               |                | 3,74         | 39,36          |           |          |                        |
| Positano               | 9,6            | 3,74         | 31,49          | 12,27     | 2        | 35,90                  |
|                        | 10,4           | 3,74         | 34,11          | 12,27     | 2        | 38,90                  |
|                        | 11,2           | 3,74         | 36,74          | 12,27     | 2        | 41,89                  |
|                        | 12             | 3,74         | 39,36          | 12,27     | 3        | 44,88                  |
| Murano                 | 9,6            | 4,06         | 31,49          | 13,32     | 2        | 38,98                  |
|                        | 10,4           | 4,06         | 34,11          | 13,32     | 2        | 42,22                  |
|                        | 12             | 4,06         | 39,36          | 13,32     | 3        | 48,72                  |
| Murano Concept         | 11,2           | 4,06         | 36,74          | 13,32     | 2        | 45,47                  |
| Murano Mirror          | 10,4           | 4,06         | 34,11          | 13,32     | 2        | 42,22                  |
| Murano Mirror          | 12             | 4,06         | 39,36          | 13,32     | 2        | 48,72                  |
| Lido                   | 10,89          | 4,06         | 35,72          | 13,32     | 2        | 44,21                  |
| LIUO                   |                |              |                | 13,32     | 1+office | 50,59                  |
| LIGO                   | 12,46          | 4,06         | 40.87          | 13,32     | ITUIICE  | 50,59                  |
| LIGO                   | 12,46<br>12,46 | 4,06<br>4,06 | 40,87<br>40,87 | 13,32     | 2        | 50,59                  |