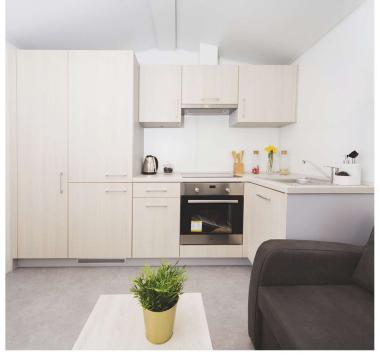

#### KITCHEN

- Refrigerator with Freezer big 177l
- Gas cooker 4 points or induction hob 4 points
- Oven with heat circulation
- Cooker hood with carbon filter
- Sink with drainer, with tap
- LED lighting