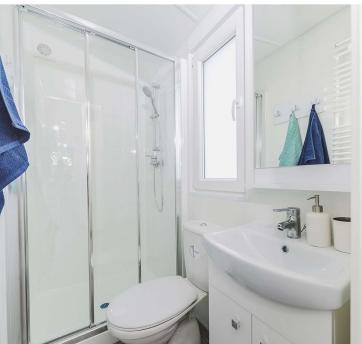

#### BATHROOMS

- Internal roller blinds pleating
- One piece fibre glass shower enclosure
- Shower mixing battery
- Wash basin integrated with furniture
- Toilet
- Тар
- Furniture
- Extractor fan
- LED lighting