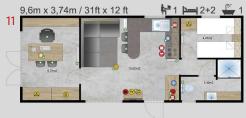

## Dimensions Lark Leisure Homes

| House model            | Length(m)      | Width(m)     | Length(ft)     | Width(ft) | Bedrooms | Surface m <sup>2</sup> |
|------------------------|----------------|--------------|----------------|-----------|----------|------------------------|
| Piccolo Leone          | 6,6            | 2,9          | 21,65          | 9,51      | 1        | 19,14                  |
| Grande Leone           | 8              | 3            | 26,24          | 9,84      | 1        | 24,00                  |
| Joli/Joli Natur        | 10             | 3,4          | 32,80          | 11,15     | 2        | 34,00                  |
|                        | 10             | 3,74         | 32,80          | 12,27     | 2        | 37,40                  |
|                        | 10,4           | 4            | ,<br>34,11     | 13,12     | 2        | 41,60                  |
|                        | 11,2           | 4            | 36,74          | 13,12     | 2        | 44,80                  |
|                        | 10,4           | 4            | 34,11          | 13,12     | 1        | 41,60                  |
|                        | 9,6            | 3,74         | 31,49          | 12,27     | 2        | 35,90                  |
| Joli                   | 11,2           | 3,45         | 36,74          | 11,32     | 2        | 38,64                  |
| Joli Mirror            | 10,4           | 4            | 34,11          | 13,12     | 2        | 41,60                  |
| Ballum                 | 12,5           | 4            | 41,00          | 13,12     | 2        | 40+10 Terrace          |
| Ballum Mirror          | 12,5           | 4            | 41,00          | 13,12     | 2        | 40+10 Terrace          |
| Texel                  | 11,2           | 4            | 36,74          | 13,12     | 2        | 44,80                  |
| Texet                  |                |              |                |           |          |                        |
|                        | 11,5           | 4            | 37,72          | 13,12     | 3        | 46,00                  |
|                        | 10             | 4            | 32,80          | 13,12     | 2        | 40,00                  |
|                        | 9,6            | 4            | 31,49          | 13,12     | 2        | 38,40                  |
|                        | 12,5           | 4            | 41,00          | 13,12     | 2        | 50,00                  |
|                        | 12             | 4            | 39,36          | 13,12     | 2        | 48,00                  |
| Texel Mirror           | 11,2           | 4            | 36,74          | 13,12     | 3        | 44,80                  |
| Sylt                   | 11,2           | 4            | 36,74          | 13,12     | 2        | 44,80                  |
| Cavallino              | 10,1           | 4            | 33,13          | 13,12     | 2        | 40,40                  |
|                        | 10,9           | 4            | 35,75          | 13,12     | 2        | 43,60                  |
|                        | 11,7           | 4            | 38,38          | 13,12     | 2        | 46,80                  |
|                        | 12,5           | 4            | 41,00          | 13,12     | 3        | 50,00                  |
| Chios                  | 9,6            | 3,74         | 31,49          | 12,27     | 2        | 35,90                  |
|                        | 10,4           | 3,74         | 34,11          | 12,27     | 2        | 38,90                  |
|                        | 11,2           | 3,74         | 36,74          | 12,27     | 2        | 41,89                  |
|                        | 12             | 3,74         | 39,36          | 12,27     | 2        | 44,88                  |
| Chios Senior           | 10,4           | 3,74         | 34,11          | 12,27     | 1        | 38,90                  |
| Chios Senior + Terrace | 12,5           | 3,74         | 41,00          | 12,27     | 1        | 46,75+10 Terra         |
| Chios Gold             | 12             | 3,74         | 39,36          | 12,27     | 2        | 44,88                  |
| Ibiza                  | 9,84           | 3,74         | 32,28          | 12,27     | 2        | 36,80                  |
|                        | 10,64          | 3,74         | 34,90          | 12,27     | 2        | 39,79                  |
|                        | 11,44          | 3,74         | 37,52          | 12,27     | 2        | 42,79                  |
|                        | 12,16          | 3,74         | 39,88          | 12,27     | 3        | 45,48                  |
| Ibiza Custom           | 10,64          | 3,74         | 34,90          | 12,27     | 3        | 39,79                  |
| Korfu                  | 9,6            | 3,74         | 31,49          | 12,27     | 2        | 35,90                  |
| Kond                   | 10,4           | 3,74         | 34,11          | 12,27     | 2        | 38,90                  |
|                        | 11,2           | 3,74         | 36,74          | 12,27     | 2        | 41,89                  |
|                        | 11,2           |              |                | 12,27     | 2        | 44,88                  |
| Decitopo               |                | 3,74         | 39,36          |           |          |                        |
| Positano               | 9,6            | 3,74         | 31,49          | 12,27     | 2        | 35,90                  |
|                        | 10,4           | 3,74         | 34,11          | 12,27     | 2        | 38,90                  |
|                        | 11,2           | 3,74         | 36,74          | 12,27     | 2        | 41,89                  |
|                        | 12             | 3,74         | 39,36          | 12,27     | 3        | 44,88                  |
| Murano                 | 9,6            | 4,06         | 31,49          | 13,32     | 2        | 38,98                  |
|                        | 10,4           | 4,06         | 34,11          | 13,32     | 2        | 42,22                  |
|                        | 12             | 4,06         | 39,36          | 13,32     | 3        | 48,72                  |
| Murano Concept         | 11,2           | 4,06         | 36,74          | 13,32     | 2        | 45,47                  |
| Murano Mirror          | 10,4           | 4,06         | 34,11          | 13,32     | 2        | 42,22                  |
| Murano Mirror          | 12             | 4,06         | 39,36          | 13,32     | 2        | 48,72                  |
| Lido                   | 10,89          | 4,06         | 35,72          | 13,32     | 2        | 44,21                  |
| LIUO                   |                |              |                | 13,32     | 1+office | 50,59                  |
| LIGO                   | 12,46          | 4,06         | 40.87          | 13,32     | ITUIICE  | 50,59                  |
| LIGO                   | 12,46<br>12,46 | 4,06<br>4,06 | 40,87<br>40,87 | 13,32     | 2        | 50,59                  |