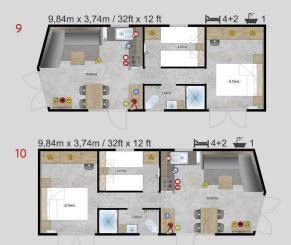

## Dimensions Lark Leisure Homes

| House model            | Length(m)      | Width(m)     | Length(ft)     | Width(ft) | Bedrooms | Surface m <sup>2</sup> |
|------------------------|----------------|--------------|----------------|-----------|----------|------------------------|
| Piccolo Leone          | 6,6            | 2,9          | 21,65          | 9,51      | 1        | 19,14                  |
| Grande Leone           | 8              | 3            | 26,24          | 9,84      | 1        | 24,00                  |
| Joli/Joli Natur        | 10             | 3,4          | 32,80          | 11,15     | 2        | 34,00                  |
|                        | 10             | 3,74         | 32,80          | 12,27     | 2        | 37,40                  |
|                        | 10,4           | 4            | ,<br>34,11     | 13,12     | 2        | 41,60                  |
|                        | 11,2           | 4            | 36,74          | 13,12     | 2        | 44,80                  |
|                        | 10,4           | 4            | 34,11          | 13,12     | 1        | 41,60                  |
|                        | 9,6            | 3,74         | 31,49          | 12,27     | 2        | 35,90                  |
| Joli                   | 11,2           | 3,45         | 36,74          | 11,32     | 2        | 38,64                  |
| Joli Mirror            | 10,4           | 4            | 34,11          | 13,12     | 2        | 41,60                  |
| Ballum                 | 12,5           | 4            | 41,00          | 13,12     | 2        | 40+10 Terrace          |
| Ballum Mirror          | 12,5           | 4            | 41,00          | 13,12     | 2        | 40+10 Terrace          |
| Texel                  | 11,2           | 4            | 36,74          | 13,12     | 2        | 44,80                  |
| Texet                  |                |              |                |           |          |                        |
|                        | 11,5           | 4            | 37,72          | 13,12     | 3        | 46,00                  |
|                        | 10             | 4            | 32,80          | 13,12     | 2        | 40,00                  |
|                        | 9,6            | 4            | 31,49          | 13,12     | 2        | 38,40                  |
|                        | 12,5           | 4            | 41,00          | 13,12     | 2        | 50,00                  |
|                        | 12             | 4            | 39,36          | 13,12     | 2        | 48,00                  |
| Texel Mirror           | 11,2           | 4            | 36,74          | 13,12     | 3        | 44,80                  |
| Sylt                   | 11,2           | 4            | 36,74          | 13,12     | 2        | 44,80                  |
| Cavallino              | 10,1           | 4            | 33,13          | 13,12     | 2        | 40,40                  |
|                        | 10,9           | 4            | 35,75          | 13,12     | 2        | 43,60                  |
|                        | 11,7           | 4            | 38,38          | 13,12     | 2        | 46,80                  |
|                        | 12,5           | 4            | 41,00          | 13,12     | 3        | 50,00                  |
| Chios                  | 9,6            | 3,74         | 31,49          | 12,27     | 2        | 35,90                  |
|                        | 10,4           | 3,74         | 34,11          | 12,27     | 2        | 38,90                  |
|                        | 11,2           | 3,74         | 36,74          | 12,27     | 2        | 41,89                  |
|                        | 12             | 3,74         | 39,36          | 12,27     | 2        | 44,88                  |
| Chios Senior           | 10,4           | 3,74         | 34,11          | 12,27     | 1        | 38,90                  |
| Chios Senior + Terrace | 12,5           | 3,74         | 41,00          | 12,27     | 1        | 46,75+10 Terra         |
| Chios Gold             | 12             | 3,74         | 39,36          | 12,27     | 2        | 44,88                  |
| Ibiza                  | 9,84           | 3,74         | 32,28          | 12,27     | 2        | 36,80                  |
|                        | 10,64          | 3,74         | 34,90          | 12,27     | 2        | 39,79                  |
|                        | 11,44          | 3,74         | 37,52          | 12,27     | 2        | 42,79                  |
|                        | 12,16          | 3,74         | 39,88          | 12,27     | 3        | 45,48                  |
| Ibiza Custom           | 10,64          | 3,74         | 34,90          | 12,27     | 3        | 39,79                  |
| Korfu                  | 9,6            | 3,74         | 31,49          | 12,27     | 2        | 35,90                  |
| Kond                   | 10,4           | 3,74         | 34,11          | 12,27     | 2        | 38,90                  |
|                        | 11,2           | 3,74         | 36,74          | 12,27     | 2        | 41,89                  |
|                        | 11,2           |              |                | 12,27     | 2        | 44,88                  |
| Decitopo               |                | 3,74         | 39,36          |           |          |                        |
| Positano               | 9,6            | 3,74         | 31,49          | 12,27     | 2        | 35,90                  |
|                        | 10,4           | 3,74         | 34,11          | 12,27     | 2        | 38,90                  |
|                        | 11,2           | 3,74         | 36,74          | 12,27     | 2        | 41,89                  |
|                        | 12             | 3,74         | 39,36          | 12,27     | 3        | 44,88                  |
| Murano                 | 9,6            | 4,06         | 31,49          | 13,32     | 2        | 38,98                  |
|                        | 10,4           | 4,06         | 34,11          | 13,32     | 2        | 42,22                  |
|                        | 12             | 4,06         | 39,36          | 13,32     | 3        | 48,72                  |
| Murano Concept         | 11,2           | 4,06         | 36,74          | 13,32     | 2        | 45,47                  |
| Murano Mirror          | 10,4           | 4,06         | 34,11          | 13,32     | 2        | 42,22                  |
| Murano Mirror          | 12             | 4,06         | 39,36          | 13,32     | 2        | 48,72                  |
| Lido                   | 10,89          | 4,06         | 35,72          | 13,32     | 2        | 44,21                  |
| LIUO                   |                |              |                | 13,32     | 1+office | 50,59                  |
| LIGO                   | 12,46          | 4,06         | 40.87          | 13,32     | ITUIICE  | 50,59                  |
| LIGO                   | 12,46<br>12,46 | 4,06<br>4,06 | 40,87<br>40,87 | 13,32     | 2        | 50,59                  |