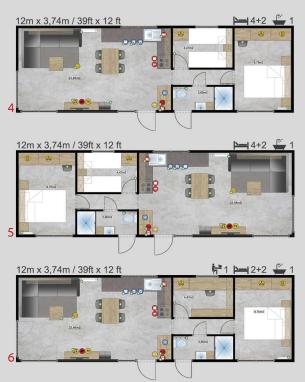

## Dimensions Lark Leisure Homes

| House model            | Length(m)      | Width(m)     | Length(ft)     | Width(ft) | Bedrooms | Surface m <sup>2</sup> |
|------------------------|----------------|--------------|----------------|-----------|----------|------------------------|
| Piccolo Leone          | 6,6            | 2,9          | 21,65          | 9,51      | 1        | 19,14                  |
| Grande Leone           | 8              | 3            | 26,24          | 9,84      | 1        | 24,00                  |
| Joli/Joli Natur        | 10             | 3,4          | 32,80          | 11,15     | 2        | 34,00                  |
|                        | 10             | 3,74         | 32,80          | 12,27     | 2        | 37,40                  |
|                        | 10,4           | 4            | ,<br>34,11     | 13,12     | 2        | 41,60                  |
|                        | 11,2           | 4            | 36,74          | 13,12     | 2        | 44,80                  |
|                        | 10,4           | 4            | 34,11          | 13,12     | 1        | 41,60                  |
|                        | 9,6            | 3,74         | 31,49          | 12,27     | 2        | 35,90                  |
| Joli                   | 11,2           | 3,45         | 36,74          | 11,32     | 2        | 38,64                  |
| Joli Mirror            | 10,4           | 4            | 34,11          | 13,12     | 2        | 41,60                  |
| Ballum                 | 12,5           | 4            | 41,00          | 13,12     | 2        | 40+10 Terrace          |
| Ballum Mirror          | 12,5           | 4            | 41,00          | 13,12     | 2        | 40+10 Terrace          |
| Texel                  | 11,2           | 4            | 36,74          | 13,12     | 2        | 44,80                  |
| Texet                  |                |              |                |           |          |                        |
|                        | 11,5           | 4            | 37,72          | 13,12     | 3        | 46,00                  |
|                        | 10             | 4            | 32,80          | 13,12     | 2        | 40,00                  |
|                        | 9,6            | 4            | 31,49          | 13,12     | 2        | 38,40                  |
|                        | 12,5           | 4            | 41,00          | 13,12     | 2        | 50,00                  |
|                        | 12             | 4            | 39,36          | 13,12     | 2        | 48,00                  |
| Texel Mirror           | 11,2           | 4            | 36,74          | 13,12     | 3        | 44,80                  |
| Sylt                   | 11,2           | 4            | 36,74          | 13,12     | 2        | 44,80                  |
| Cavallino              | 10,1           | 4            | 33,13          | 13,12     | 2        | 40,40                  |
|                        | 10,9           | 4            | 35,75          | 13,12     | 2        | 43,60                  |
|                        | 11,7           | 4            | 38,38          | 13,12     | 2        | 46,80                  |
|                        | 12,5           | 4            | 41,00          | 13,12     | 3        | 50,00                  |
| Chios                  | 9,6            | 3,74         | 31,49          | 12,27     | 2        | 35,90                  |
|                        | 10,4           | 3,74         | 34,11          | 12,27     | 2        | 38,90                  |
|                        | 11,2           | 3,74         | 36,74          | 12,27     | 2        | 41,89                  |
|                        | 12             | 3,74         | 39,36          | 12,27     | 2        | 44,88                  |
| Chios Senior           | 10,4           | 3,74         | 34,11          | 12,27     | 1        | 38,90                  |
| Chios Senior + Terrace | 12,5           | 3,74         | 41,00          | 12,27     | 1        | 46,75+10 Terra         |
| Chios Gold             | 12             | 3,74         | 39,36          | 12,27     | 2        | 44,88                  |
| Ibiza                  | 9,84           | 3,74         | 32,28          | 12,27     | 2        | 36,80                  |
|                        | 10,64          | 3,74         | 34,90          | 12,27     | 2        | 39,79                  |
|                        | 11,44          | 3,74         | 37,52          | 12,27     | 2        | 42,79                  |
|                        | 12,16          | 3,74         | 39,88          | 12,27     | 3        | 45,48                  |
| Ibiza Custom           | 10,64          | 3,74         | 34,90          | 12,27     | 3        | 39,79                  |
| Korfu                  | 9,6            | 3,74         | 31,49          | 12,27     | 2        | 35,90                  |
| Kond                   | 10,4           | 3,74         | 34,11          | 12,27     | 2        | 38,90                  |
|                        | 11,2           | 3,74         | 36,74          | 12,27     | 2        | 41,89                  |
|                        | 11,2           |              |                | 12,27     | 2        | 44,88                  |
| Decitopo               |                | 3,74         | 39,36          |           |          |                        |
| Positano               | 9,6            | 3,74         | 31,49          | 12,27     | 2        | 35,90                  |
|                        | 10,4           | 3,74         | 34,11          | 12,27     | 2        | 38,90                  |
|                        | 11,2           | 3,74         | 36,74          | 12,27     | 2        | 41,89                  |
|                        | 12             | 3,74         | 39,36          | 12,27     | 3        | 44,88                  |
| Murano                 | 9,6            | 4,06         | 31,49          | 13,32     | 2        | 38,98                  |
|                        | 10,4           | 4,06         | 34,11          | 13,32     | 2        | 42,22                  |
|                        | 12             | 4,06         | 39,36          | 13,32     | 3        | 48,72                  |
| Murano Concept         | 11,2           | 4,06         | 36,74          | 13,32     | 2        | 45,47                  |
| Murano Mirror          | 10,4           | 4,06         | 34,11          | 13,32     | 2        | 42,22                  |
| Murano Mirror          | 12             | 4,06         | 39,36          | 13,32     | 2        | 48,72                  |
| Lido                   | 10,89          | 4,06         | 35,72          | 13,32     | 2        | 44,21                  |
| LIUO                   |                |              |                | 13,32     | 1+office | 50,59                  |
| LIGO                   | 12,46          | 4,06         | 40.87          | 13,32     | ITUIICE  | 50,59                  |
| LIGO                   | 12,46<br>12,46 | 4,06<br>4,06 | 40,87<br>40,87 | 13,32     | 2        | 50,59                  |