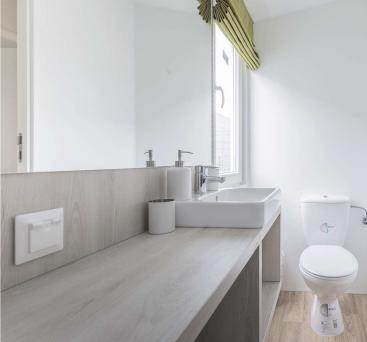

#### BATHROOMS

- Internal roller blinds pleating
- One piece fibre glass shower enclosure
- Shower mixing battery
- Wash basin integrated with furniture
- Toilet
- Тар
- Furniture
- Extractor fan
- LED lighting