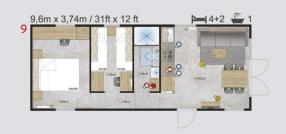

## Dimensions Lark Leisure Homes

| House model            | Length(m)      | Width(m)     | Length(ft)     | Width(ft) | Bedrooms | Surface m <sup>2</sup> |
|------------------------|----------------|--------------|----------------|-----------|----------|------------------------|
| Piccolo Leone          | 6,6            | 2,9          | 21,65          | 9,51      | 1        | 19,14                  |
| Grande Leone           | 8              | 3            | 26,24          | 9,84      | 1        | 24,00                  |
| Joli/Joli Natur        | 10             | 3,4          | 32,80          | 11,15     | 2        | 34,00                  |
|                        | 10             | 3,74         | 32,80          | 12,27     | 2        | 37,40                  |
|                        | 10,4           | 4            | ,<br>34,11     | 13,12     | 2        | 41,60                  |
|                        | 11,2           | 4            | 36,74          | 13,12     | 2        | 44,80                  |
|                        | 10,4           | 4            | 34,11          | 13,12     | 1        | 41,60                  |
|                        | 9,6            | 3,74         | 31,49          | 12,27     | 2        | 35,90                  |
| Joli                   | 11,2           | 3,45         | 36,74          | 11,32     | 2        | 38,64                  |
| Joli Mirror            | 10,4           | 4            | 34,11          | 13,12     | 2        | 41,60                  |
| Ballum                 | 12,5           | 4            | 41,00          | 13,12     | 2        | 40+10 Terrace          |
| Ballum Mirror          | 12,5           | 4            | 41,00          | 13,12     | 2        | 40+10 Terrace          |
| Texel                  | 11,2           | 4            | 36,74          | 13,12     | 2        | 44,80                  |
| Texet                  |                |              |                |           |          |                        |
|                        | 11,5           | 4            | 37,72          | 13,12     | 3        | 46,00                  |
|                        | 10             | 4            | 32,80          | 13,12     | 2        | 40,00                  |
|                        | 9,6            | 4            | 31,49          | 13,12     | 2        | 38,40                  |
|                        | 12,5           | 4            | 41,00          | 13,12     | 2        | 50,00                  |
|                        | 12             | 4            | 39,36          | 13,12     | 2        | 48,00                  |
| Texel Mirror           | 11,2           | 4            | 36,74          | 13,12     | 3        | 44,80                  |
| Sylt                   | 11,2           | 4            | 36,74          | 13,12     | 2        | 44,80                  |
| Cavallino              | 10,1           | 4            | 33,13          | 13,12     | 2        | 40,40                  |
|                        | 10,9           | 4            | 35,75          | 13,12     | 2        | 43,60                  |
|                        | 11,7           | 4            | 38,38          | 13,12     | 2        | 46,80                  |
|                        | 12,5           | 4            | 41,00          | 13,12     | 3        | 50,00                  |
| Chios                  | 9,6            | 3,74         | 31,49          | 12,27     | 2        | 35,90                  |
|                        | 10,4           | 3,74         | 34,11          | 12,27     | 2        | 38,90                  |
|                        | 11,2           | 3,74         | 36,74          | 12,27     | 2        | 41,89                  |
|                        | 12             | 3,74         | 39,36          | 12,27     | 2        | 44,88                  |
| Chios Senior           | 10,4           | 3,74         | 34,11          | 12,27     | 1        | 38,90                  |
| Chios Senior + Terrace | 12,5           | 3,74         | 41,00          | 12,27     | 1        | 46,75+10 Terra         |
| Chios Gold             | 12             | 3,74         | 39,36          | 12,27     | 2        | 44,88                  |
| Ibiza                  | 9,84           | 3,74         | 32,28          | 12,27     | 2        | 36,80                  |
|                        | 10,64          | 3,74         | 34,90          | 12,27     | 2        | 39,79                  |
|                        | 11,44          | 3,74         | 37,52          | 12,27     | 2        | 42,79                  |
|                        | 12,16          | 3,74         | 39,88          | 12,27     | 3        | 45,48                  |
| Ibiza Custom           | 10,64          | 3,74         | 34,90          | 12,27     | 3        | 39,79                  |
| Korfu                  | 9,6            | 3,74         | 31,49          | 12,27     | 2        | 35,90                  |
| Kond                   | 10,4           | 3,74         | 34,11          | 12,27     | 2        | 38,90                  |
|                        | 11,2           | 3,74         | 36,74          | 12,27     | 2        | 41,89                  |
|                        | 11,2           |              |                | 12,27     | 2        | 44,88                  |
| Decitopo               |                | 3,74         | 39,36          |           |          |                        |
| Positano               | 9,6            | 3,74         | 31,49          | 12,27     | 2        | 35,90                  |
|                        | 10,4           | 3,74         | 34,11          | 12,27     | 2        | 38,90                  |
|                        | 11,2           | 3,74         | 36,74          | 12,27     | 2        | 41,89                  |
|                        | 12             | 3,74         | 39,36          | 12,27     | 3        | 44,88                  |
| Murano                 | 9,6            | 4,06         | 31,49          | 13,32     | 2        | 38,98                  |
|                        | 10,4           | 4,06         | 34,11          | 13,32     | 2        | 42,22                  |
|                        | 12             | 4,06         | 39,36          | 13,32     | 3        | 48,72                  |
| Murano Concept         | 11,2           | 4,06         | 36,74          | 13,32     | 2        | 45,47                  |
| Murano Mirror          | 10,4           | 4,06         | 34,11          | 13,32     | 2        | 42,22                  |
| Murano Mirror          | 12             | 4,06         | 39,36          | 13,32     | 2        | 48,72                  |
| Lido                   | 10,89          | 4,06         | 35,72          | 13,32     | 2        | 44,21                  |
| LIUO                   |                |              |                | 13,32     | 1+office | 50,59                  |
| LIGO                   | 12,46          | 4,06         | 40.87          | 13,32     | ITUIICE  | 50,59                  |
| LIGO                   | 12,46<br>12,46 | 4,06<br>4,06 | 40,87<br>40,87 | 13,32     | 2        | 50,59                  |

## Dimensions Lark Leisure Homes

|                        | LOIK      | Leisure  | Home       | 3          |          |                        |
|------------------------|-----------|----------|------------|------------|----------|------------------------|
| House model            | Length(m) | Width(m) | Length(ft) | Width(ft)  | Bedrooms | Surface m <sup>2</sup> |
| Capri                  | 9,6       | 4        | 31,49      | 13,12      | 2        | 38,40                  |
|                        | 11,5      | 4        | 37,72      | 13,12      | 2        | 46,00                  |
|                        | 12,3      | 4        | 40,34      | 13,12      | 2        | 49,20                  |
|                        | 12,3      | 4        | 40,34      | 13,12      | 3        | 49,20                  |
| Capri Office           | 12,3      | 4        | 40,34      | 13,12      | 3        | 49,20                  |
| Sheraton               | 12,3      | 4        | 39,36      | 13,12      | 3        | 49,20                  |
| Luxury Budget          |           |          |            |            |          |                        |
| Luxury Budget          | 8,8       | 3,3      | 28,86      | 10,82      | 2        | 29,04                  |
|                        | 9,2       | 3,74     | 30,18      | 12,27      | 2        | 34,41                  |
|                        | 10        | 3,74     | 32,80      | 12,27      | 2        | 37,40                  |
|                        | 11,2      | 3,74     | 36,74      | 12,27      | 2        | 41,89                  |
|                        | 8,8       | 4        | 28,86      | 13,12      | 3        | 35,20                  |
| Nordic Star            | 8         | 3        | 26,24      | 9,84       | 1        | 24,00                  |
|                        | 9,6       | 3,4      | 31,49      | 11,15      | 2        | 32,64                  |
|                        | 9,6       | 4        | 31,49      | 13,12      | 2        | 38,40                  |
|                        | 10,4      | 3,1      | 34,11      | 10,17      | 2        | 32,24                  |
|                        | 10,4      | 3,4      | 34,11      | 11,15      | 2        | 35,36                  |
| Thaiti 1               | 8,8       | 4        | 28,86      | 13,12      | 2        | 35,20                  |
| Thaiti 2               | 8,8       | 3,74     | 28,86      | 12,27      | 2        | 32,91                  |
| Thaiti 3 LUX           | 8         | 6        | 26,24      | 19,68      | 2        | 33,00                  |
| Thaiti 4 LUX Terrace   | 8         | 6        | 26,24      | 19,68      | 2        | 33+15 Terra            |
| Waikiki 1              | 8,8       | 3,74     | 28,86      | 12,27      | 3        | 32,91                  |
| Waikiki 2              | 8,8       | 4        | 28,86      | 13,12      | 3        | 35,20                  |
| Bali                   | 8         | 3,74     | 26,24      | 12,27      | 2        | 29,92                  |
| Fiji 1                 | 8         | 3        | 26,24      | 9,84       | 2        | 24,00                  |
| Fiji 2                 | 8         | 3        | 26,24      | 9,84       | 2        | 24,00                  |
| Apart                  | 9,6       | 3,74     | 31,49      | 12,27      | 2        | 35,90                  |
| Aport                  | 9,6       | 4        | 31,49      | 13,12      | 2        | 38,40                  |
|                        | 11        | 4        | 36,08      | 13,12      | 2        | 44,00                  |
|                        | 11,2      | 4        | 36,74      | 13,12      | 2        | 44,80                  |
|                        | 12        |          |            |            |          | 44,88                  |
| Apart 21               |           | 3,74     | 39,36      | 12,27      | 2        |                        |
| Apart 3.1              | 12        | 4        | 39,36      | 13,12      | 3        | 48,00                  |
| Apart 3.2              | 12        | 4        | 39,36      | 13,12      | 3        | 48,00                  |
| Apart 3.3              | 12        | 4        | 39,36      | 13,12      | 3        | 48,00                  |
| Touristic Solution     | 12        | 4        | 39,36      | 13,12      | 2        | 48,00                  |
|                        | 12        | 4        | 39,36      | 13,12      | 4        | 48,00                  |
|                        | 12        | 4        | 39,36      | 13,12      | 2        | 48,00                  |
|                        | 12        | 4        | 39,36      | 13,12      | 2        | 48,00                  |
| Chios Office           | 9,6       | 3,74     | 31,49      | 12,27      | 0        | 35,90                  |
| Chios Office           | 11,2      | 3,74     | 36,74      | 12,27      | 0        | 41,89                  |
| Positano Office        | 11,2      | 3,74     | 36,74      | 12,27      | 0        | 41,89                  |
| Capri Office           | 11,5      | 4        | 37,72      | 13,12      | 0        | 46,00                  |
| Sheraton Office        | 11,2      | 4        | 36,74      | 13,12      | 0        | 44,80                  |
| Chios Platinum Lodge   | 12        | 4        | 39,36      | 13,12      | 2        | 48,00                  |
| Jersey Lodge           | 12        | 4        | 39,36      | 13,12      | 2        | 48,00                  |
| Sheraton Lodge         | 12        | 4        | 39,36      | 13,12      | 2        | 48,00                  |
| Jasmine Welness Spa    | 6,5       | 3        | 21,32      | 9,84       | 0        | 19,50                  |
| Camellias Wellness Spa | 6,5       | 3        | 21,32      | 9,84       | 0        | 19,50                  |
|                        | 6,6       | 3,74     | 21,65      | 12,27      | 1        | 24,68                  |
| Small Pod              |           |          |            |            |          | 2 1,00                 |
| Small Pod<br>Small Pod | 6,6       | 3,74     | 21,65      | ,<br>12,27 | 1        | 24,68                  |