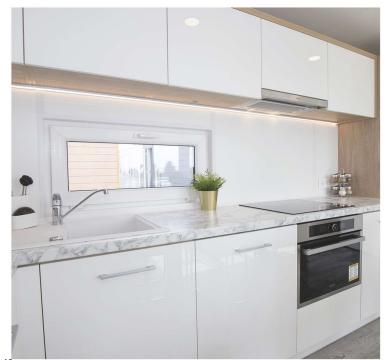

#### KITCHEN

- Refrigerator with Freezer big 177l
- Gas cooker 4 points or induction hob 4 points
- Oven with heat circulation
- Cooker hood with carbon filter
- Sink with drainer, with tap
- LED lighting