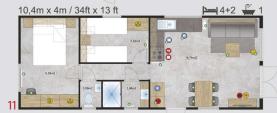

## Dimensions Lark Leisure Homes

| House model            | Length(m)      | Width(m)     | Length(ft)     | Width(ft) | Bedrooms | Surface m <sup>2</sup> |
|------------------------|----------------|--------------|----------------|-----------|----------|------------------------|
| Piccolo Leone          | 6,6            | 2,9          | 21,65          | 9,51      | 1        | 19,14                  |
| Grande Leone           | 8              | 3            | 26,24          | 9,84      | 1        | 24,00                  |
| Joli/Joli Natur        | 10             | 3,4          | 32,80          | 11,15     | 2        | 34,00                  |
|                        | 10             | 3,74         | 32,80          | 12,27     | 2        | 37,40                  |
|                        | 10,4           | 4            | ,<br>34,11     | 13,12     | 2        | 41,60                  |
|                        | 11,2           | 4            | 36,74          | 13,12     | 2        | 44,80                  |
|                        | 10,4           | 4            | 34,11          | 13,12     | 1        | 41,60                  |
|                        | 9,6            | 3,74         | 31,49          | 12,27     | 2        | 35,90                  |
| Joli                   | 11,2           | 3,45         | 36,74          | 11,32     | 2        | 38,64                  |
| Joli Mirror            | 10,4           | 4            | 34,11          | 13,12     | 2        | 41,60                  |
| Ballum                 | 12,5           | 4            | 41,00          | 13,12     | 2        | 40+10 Terrace          |
| Ballum Mirror          | 12,5           | 4            | 41,00          | 13,12     | 2        | 40+10 Terrace          |
| Texel                  | 11,2           | 4            | 36,74          | 13,12     | 2        | 44,80                  |
| Texet                  |                |              |                |           |          |                        |
|                        | 11,5           | 4            | 37,72          | 13,12     | 3        | 46,00                  |
|                        | 10             | 4            | 32,80          | 13,12     | 2        | 40,00                  |
|                        | 9,6            | 4            | 31,49          | 13,12     | 2        | 38,40                  |
|                        | 12,5           | 4            | 41,00          | 13,12     | 2        | 50,00                  |
|                        | 12             | 4            | 39,36          | 13,12     | 2        | 48,00                  |
| Texel Mirror           | 11,2           | 4            | 36,74          | 13,12     | 3        | 44,80                  |
| Sylt                   | 11,2           | 4            | 36,74          | 13,12     | 2        | 44,80                  |
| Cavallino              | 10,1           | 4            | 33,13          | 13,12     | 2        | 40,40                  |
|                        | 10,9           | 4            | 35,75          | 13,12     | 2        | 43,60                  |
|                        | 11,7           | 4            | 38,38          | 13,12     | 2        | 46,80                  |
|                        | 12,5           | 4            | 41,00          | 13,12     | 3        | 50,00                  |
| Chios                  | 9,6            | 3,74         | 31,49          | 12,27     | 2        | 35,90                  |
|                        | 10,4           | 3,74         | 34,11          | 12,27     | 2        | 38,90                  |
|                        | 11,2           | 3,74         | 36,74          | 12,27     | 2        | 41,89                  |
|                        | 12             | 3,74         | 39,36          | 12,27     | 2        | 44,88                  |
| Chios Senior           | 10,4           | 3,74         | 34,11          | 12,27     | 1        | 38,90                  |
| Chios Senior + Terrace | 12,5           | 3,74         | 41,00          | 12,27     | 1        | 46,75+10 Terra         |
| Chios Gold             | 12             | 3,74         | 39,36          | 12,27     | 2        | 44,88                  |
| Ibiza                  | 9,84           | 3,74         | 32,28          | 12,27     | 2        | 36,80                  |
|                        | 10,64          | 3,74         | 34,90          | 12,27     | 2        | 39,79                  |
|                        | 11,44          | 3,74         | 37,52          | 12,27     | 2        | 42,79                  |
|                        | 12,16          | 3,74         | 39,88          | 12,27     | 3        | 45,48                  |
| Ibiza Custom           | 10,64          | 3,74         | 34,90          | 12,27     | 3        | 39,79                  |
| Korfu                  | 9,6            | 3,74         | 31,49          | 12,27     | 2        | 35,90                  |
| Kond                   | 10,4           | 3,74         | 34,11          | 12,27     | 2        | 38,90                  |
|                        | 11,2           | 3,74         | 36,74          | 12,27     | 2        | 41,89                  |
|                        | 11,2           |              |                | 12,27     | 2        | 44,88                  |
| Decitopo               |                | 3,74         | 39,36          |           |          |                        |
| Positano               | 9,6            | 3,74         | 31,49          | 12,27     | 2        | 35,90                  |
|                        | 10,4           | 3,74         | 34,11          | 12,27     | 2        | 38,90                  |
|                        | 11,2           | 3,74         | 36,74          | 12,27     | 2        | 41,89                  |
|                        | 12             | 3,74         | 39,36          | 12,27     | 3        | 44,88                  |
| Murano                 | 9,6            | 4,06         | 31,49          | 13,32     | 2        | 38,98                  |
|                        | 10,4           | 4,06         | 34,11          | 13,32     | 2        | 42,22                  |
|                        | 12             | 4,06         | 39,36          | 13,32     | 3        | 48,72                  |
| Murano Concept         | 11,2           | 4,06         | 36,74          | 13,32     | 2        | 45,47                  |
| Murano Mirror          | 10,4           | 4,06         | 34,11          | 13,32     | 2        | 42,22                  |
| Murano Mirror          | 12             | 4,06         | 39,36          | 13,32     | 2        | 48,72                  |
| Lido                   | 10,89          | 4,06         | 35,72          | 13,32     | 2        | 44,21                  |
| LIUO                   |                |              |                | 13,32     | 1+office | 50,59                  |
| LIGO                   | 12,46          | 4,06         | 40.87          | 13,32     | ITUIICE  | 50,59                  |
| LIGO                   | 12,46<br>12,46 | 4,06<br>4,06 | 40,87<br>40,87 | 13,32     | 2        | 50,59                  |