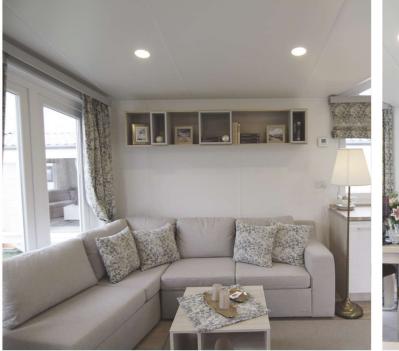

#### LOUNGE & DINING

- Sofa
- Internal roller blinds pleating
- Dining table for 4 or 6 persons
- LED lighting