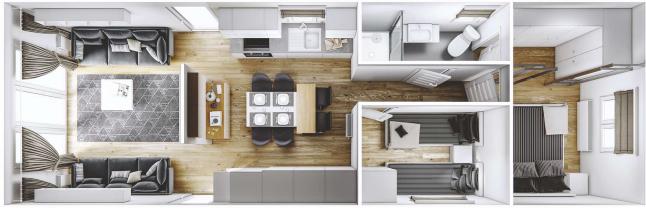

## JOLI / JOLI NATUR

This house is a bold step in the evolution of design in the world of mobile homes. The unique, yet distinctive model is the answer to the needs of a mobile homes users who are looking for a home that does not exceed 35 m2. JOLI NATUR - It is a house that becomes a part of nature. All thanks to the exceptionally durable façade of Siberian larch wood.