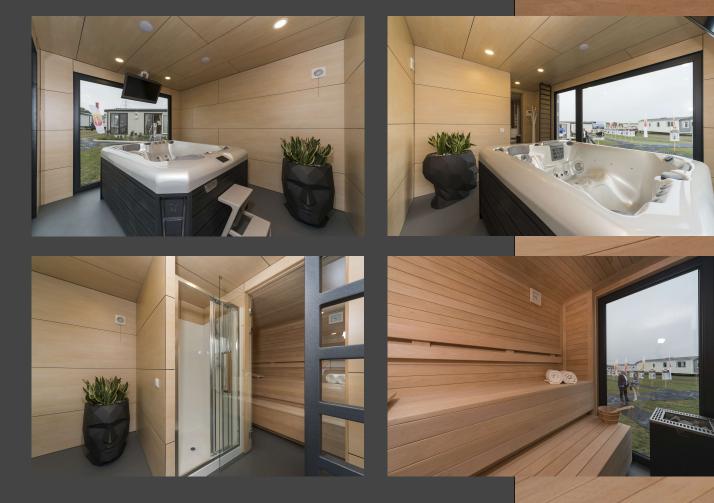

The newest Lark project is an independent SPA module. A specially designed wellness area with a SPA bath, saunas and a shower. It gives you a range of innovative, modern features that ensure comfort and relax.