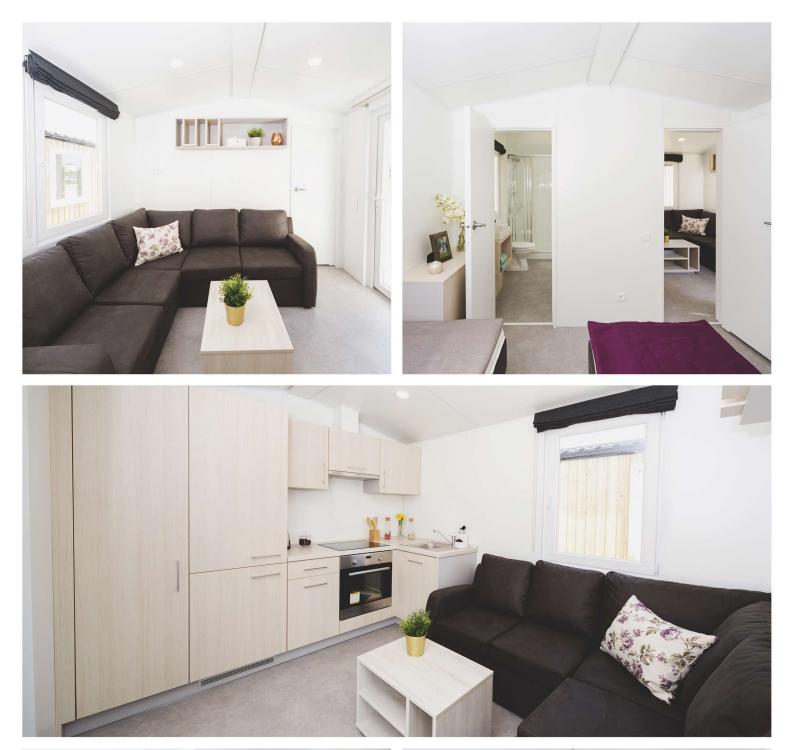

#### LOUNGE & DINING

- Sofa
- Internal roller blinds pleating
- Dining table for 4 or 6 persons
- LED lighting

#### KITCHEN

- Refrigerator with Freezer big 177l
- Gas cooker 4 points or induction hob 4 points
- Oven with heat circulation
- Cooker hood with carbon filter
- Sink with drainer, with tap
- LED lighting

#### BATHROOMS

- Internal roller blinds pleating
- One piece fibre glass shower enclosure
- Shower mixing battery
- Wash basin integrated with furniture
- Toilet
- Тар
- Furniture
- Extractor fan
- LED lighting