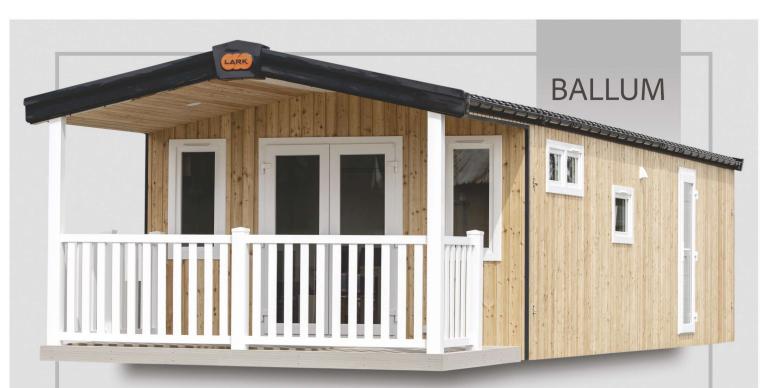

Thanks to the Ballum model you will create an ideal place for rest. The terrace integrated with a house gives an opportunity of rest under a roof in nature's lap. Finished off internal elements, and a spacious cloak-room will impress every proprietor of this house.