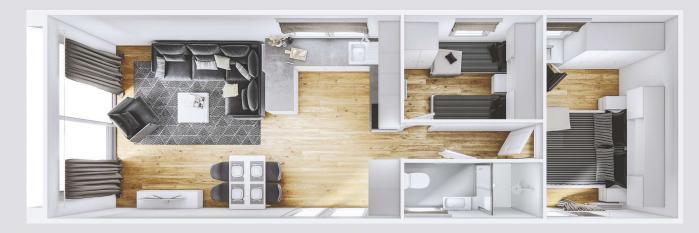

OVEN MICROWAVE ELECTRIC BOILER

ELECTRIC FIRE

COMBI GAS BOILER

ANTENNA SOCKET

SOUND SYSTEM AND MP3 PLAYER CLOTHES WARDROBE WITH SHELVES

WARDROBE WITH CLOTHES BAR

ATTA AC

This mobile home is a truly classical project deriving from modern and minimalistic traditions. Universal interiors and regular solutions will allow you to customise it accordingly to your needs and preferences.

This mobile home has been inspired by the picturesque Greek coast landscape. Its functional and spacious interior is a perfect choice for those, who appreciate the combination of the innovative style and the solutions, which provide an experience of the ultimate comfort.