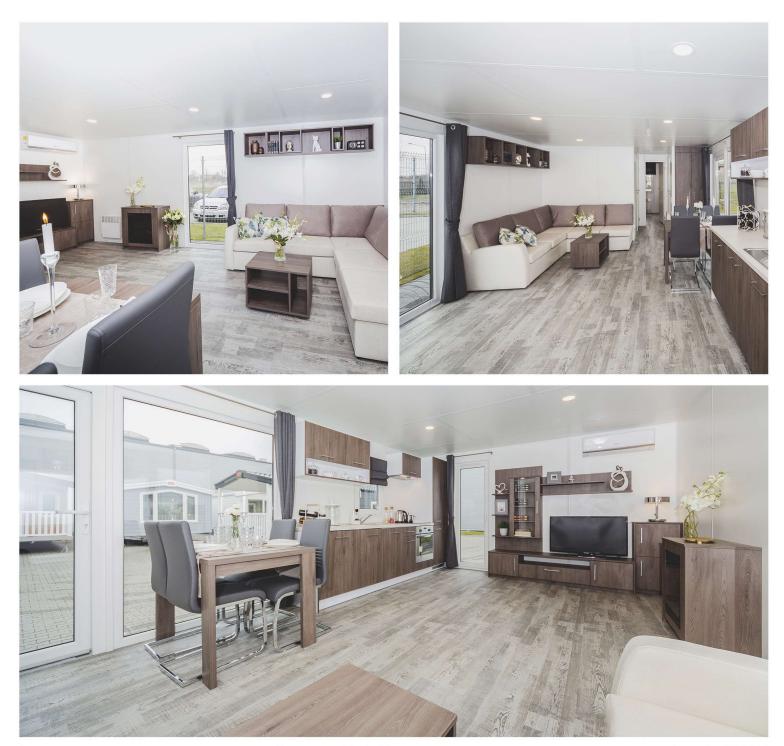

room will impress every proprietor of this house.























In the Sylt model it is possible to forget that you are in a mobile house. Elegant and finished off in every detail, and simultaneously modest and exceptionally delicate. A very vast living room will convince everyone who respects the spare time and values every minute of a pleasant rest.



11,2m x 4m / 37ft x 13 ft



















## JOLI / JOLI NATUR



This house is a bold step in the evolution of design in the world of mobile homes. The unique, yet distinctive model is the answer to the needs of a mobile homes users who are looking for a home that does not exceed 35 m2. JOLI NATUR - It is a house that becomes a part of nature. All thanks to the exceptionally durable façade of Siberian larch wood.





























It is a family home, spacious, functional, well-equipped. A distinctive feature is the seperate bathrooms, ergonomically decorated kitchen and space in the living room. Large site on the front wall provides excellent contact with the environment. Home for the most demanding users.



























12m x 4m / 39ft x 13 ft





















The Nordic Star is an exceptionally beautiful living space with fabrics, fixtures and fittings to match. It is a classic design with fresh and stylish touches throughout.

















The Luxury Budget is a refined and elegant holiday home available in 5 different models designed to meet your needs and high standards.





























A small holiday house, perfect if you have a limited space available for your