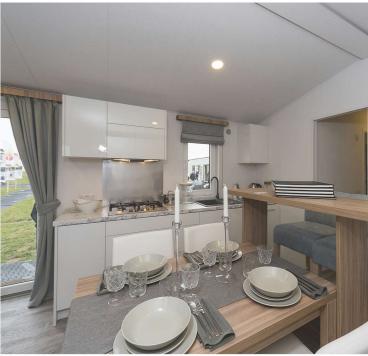

#### LOUNGE & DINING

- Sofa
- Internal roller blinds pleating
- Dining table for 4 or 6 persons
- LED lighting

#### KITCHEN

- Refrigerator with Freezer big 177l
- Gas cooker 4 points or induction hob 4 points
- Oven with heat circulation
- Cooker hood with carbon filter
- Sink with drainer, with tap
- LED lighting