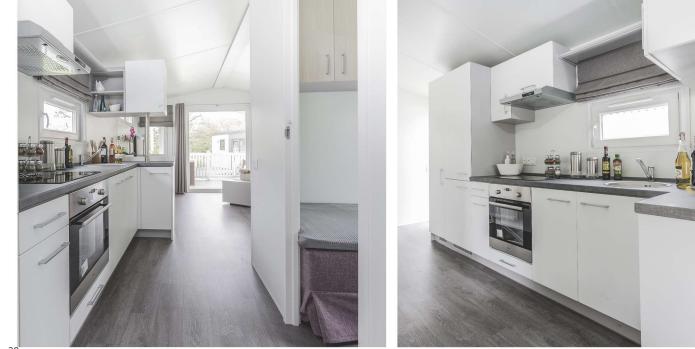

#### KITCHEN

- Refrigerator with Freezer big 177l
- Gas cooker 4 points or induction hob 4 points
- Oven with heat circulation
- Cooker hood with carbon filter
- Sink with drainer, with tap
- LED lighting