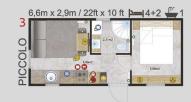

A small holiday house, perfect if you have a limited space available for your house, but don't want to make a compromise. A larger Picollo brother – combines functionality in a small space with very high durability and quality. The winning solution for small lots.

## Dimensions Lark Leisure Homes

| House model            | Length(m)      | Width(m)     | Length(ft)     | Width(ft) | Bedrooms | Surface m <sup>2</sup> |
|------------------------|----------------|--------------|----------------|-----------|----------|------------------------|
| Piccolo Leone          | 6,6            | 2,9          | 21,65          | 9,51      | 1        | 19,14                  |
| Grande Leone           | 8              | 3            | 26,24          | 9,84      | 1        | 24,00                  |
| Joli/Joli Natur        | 10             | 3,4          | 32,80          | 11,15     | 2        | 34,00                  |
|                        | 10             | 3,74         | 32,80          | 12,27     | 2        | 37,40                  |
|                        | 10,4           | 4            | ,<br>34,11     | 13,12     | 2        | 41,60                  |
|                        | 11,2           | 4            | 36,74          | 13,12     | 2        | 44,80                  |
|                        | 10,4           | 4            | 34,11          | 13,12     | 1        | 41,60                  |
|                        | 9,6            | 3,74         | 31,49          | 12,27     | 2        | 35,90                  |
| Joli                   | 11,2           | 3,45         | 36,74          | 11,32     | 2        | 38,64                  |
| Joli Mirror            | 10,4           | 4            | 34,11          | 13,12     | 2        | 41,60                  |
| Ballum                 | 12,5           | 4            | 41,00          | 13,12     | 2        | 40+10 Terrace          |
| Ballum Mirror          | 12,5           | 4            | 41,00          | 13,12     | 2        | 40+10 Terrace          |
| Texel                  | 11,2           | 4            | 36,74          | 13,12     | 2        | 44,80                  |
| Texet                  |                |              |                |           |          |                        |
|                        | 11,5           | 4            | 37,72          | 13,12     | 3        | 46,00                  |
|                        | 10             | 4            | 32,80          | 13,12     | 2        | 40,00                  |
|                        | 9,6            | 4            | 31,49          | 13,12     | 2        | 38,40                  |
|                        | 12,5           | 4            | 41,00          | 13,12     | 2        | 50,00                  |
|                        | 12             | 4            | 39,36          | 13,12     | 2        | 48,00                  |
| Texel Mirror           | 11,2           | 4            | 36,74          | 13,12     | 3        | 44,80                  |
| Sylt                   | 11,2           | 4            | 36,74          | 13,12     | 2        | 44,80                  |
| Cavallino              | 10,1           | 4            | 33,13          | 13,12     | 2        | 40,40                  |
|                        | 10,9           | 4            | 35,75          | 13,12     | 2        | 43,60                  |
|                        | 11,7           | 4            | 38,38          | 13,12     | 2        | 46,80                  |
|                        | 12,5           | 4            | 41,00          | 13,12     | 3        | 50,00                  |
| Chios                  | 9,6            | 3,74         | 31,49          | 12,27     | 2        | 35,90                  |
|                        | 10,4           | 3,74         | 34,11          | 12,27     | 2        | 38,90                  |
|                        | 11,2           | 3,74         | 36,74          | 12,27     | 2        | 41,89                  |
|                        | 12             | 3,74         | 39,36          | 12,27     | 2        | 44,88                  |
| Chios Senior           | 10,4           | 3,74         | 34,11          | 12,27     | 1        | 38,90                  |
| Chios Senior + Terrace | 12,5           | 3,74         | 41,00          | 12,27     | 1        | 46,75+10 Terra         |
| Chios Gold             | 12             | 3,74         | 39,36          | 12,27     | 2        | 44,88                  |
| Ibiza                  | 9,84           | 3,74         | 32,28          | 12,27     | 2        | 36,80                  |
|                        | 10,64          | 3,74         | 34,90          | 12,27     | 2        | 39,79                  |
|                        | 11,44          | 3,74         | 37,52          | 12,27     | 2        | 42,79                  |
|                        | 12,16          | 3,74         | 39,88          | 12,27     | 3        | 45,48                  |
| Ibiza Custom           | 10,64          | 3,74         | 34,90          | 12,27     | 3        | 39,79                  |
| Korfu                  | 9,6            | 3,74         | 31,49          | 12,27     | 2        | 35,90                  |
| Kond                   | 10,4           | 3,74         | 34,11          | 12,27     | 2        | 38,90                  |
|                        | 11,2           | 3,74         | 36,74          | 12,27     | 2        | 41,89                  |
|                        | 11,2           |              |                | 12,27     | 2        | 44,88                  |
| Decitopo               |                | 3,74         | 39,36          |           |          |                        |
| Positano               | 9,6            | 3,74         | 31,49          | 12,27     | 2        | 35,90                  |
|                        | 10,4           | 3,74         | 34,11          | 12,27     | 2        | 38,90                  |
|                        | 11,2           | 3,74         | 36,74          | 12,27     | 2        | 41,89                  |
|                        | 12             | 3,74         | 39,36          | 12,27     | 3        | 44,88                  |
| Murano                 | 9,6            | 4,06         | 31,49          | 13,32     | 2        | 38,98                  |
|                        | 10,4           | 4,06         | 34,11          | 13,32     | 2        | 42,22                  |
|                        | 12             | 4,06         | 39,36          | 13,32     | 3        | 48,72                  |
| Murano Concept         | 11,2           | 4,06         | 36,74          | 13,32     | 2        | 45,47                  |
| Murano Mirror          | 10,4           | 4,06         | 34,11          | 13,32     | 2        | 42,22                  |
| Murano Mirror          | 12             | 4,06         | 39,36          | 13,32     | 2        | 48,72                  |
| Lido                   | 10,89          | 4,06         | 35,72          | 13,32     | 2        | 44,21                  |
| LIUO                   |                |              |                | 13,32     | 1+office | 50,59                  |
| LIGO                   | 12,46          | 4,06         | 40.87          | 13,32     | ITUIICE  | 50,59                  |
| LIGO                   | 12,46<br>12,46 | 4,06<br>4,06 | 40,87<br>40,87 | 13,32     | 2        | 50,59                  |