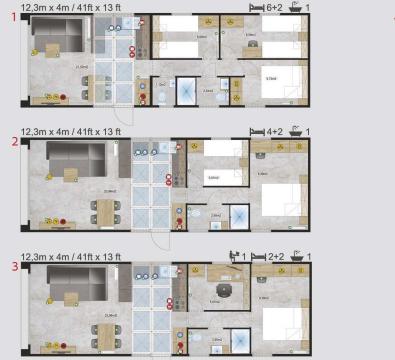

## **CAMPING SOLUTION**

The clever design of our newest models offers real flexibility to choose a leisure home that meets your exact requirements, creating the perfect environment for relaxing holiday with your friends. The warm and welcoming style makes them the perfect choice for a cosy and comfortable escape.

A solution for resorts, hotels and guest houses serving a large number of school-age guests and students. Large number of beds in a small space, full sanitary facilities, kitchenette.

Professionally designed high standard rooms which at low cost can help quickly create accommodation facilities in a completely new area or can be adapted to serve in the existing facilities.