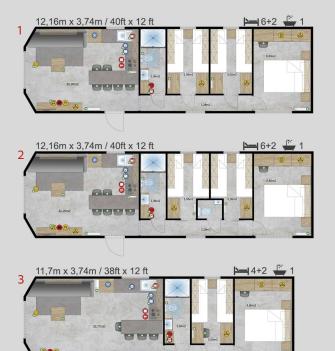

## Dimensions Lark Leisure Homes

| House model            | Length(m)      | Width(m)     | Length(ft)     | Width(ft) | Bedrooms | Surface m <sup>2</sup> |
|------------------------|----------------|--------------|----------------|-----------|----------|------------------------|
| Piccolo Leone          | 6,6            | 2,9          | 21,65          | 9,51      | 1        | 19,14                  |
| Grande Leone           | 8              | 3            | 26,24          | 9,84      | 1        | 24,00                  |
| Joli/Joli Natur        | 10             | 3,4          | 32,80          | 11,15     | 2        | 34,00                  |
|                        | 10             | 3,74         | 32,80          | 12,27     | 2        | 37,40                  |
|                        | 10,4           | 4            | ,<br>34,11     | 13,12     | 2        | 41,60                  |
|                        | 11,2           | 4            | 36,74          | 13,12     | 2        | 44,80                  |
|                        | 10,4           | 4            | 34,11          | 13,12     | 1        | 41,60                  |
|                        | 9,6            | 3,74         | 31,49          | 12,27     | 2        | 35,90                  |
| Joli                   | 11,2           | 3,45         | 36,74          | 11,32     | 2        | 38,64                  |
| Joli Mirror            | 10,4           | 4            | 34,11          | 13,12     | 2        | 41,60                  |
| Ballum                 | 12,5           | 4            | 41,00          | 13,12     | 2        | 40+10 Terrace          |
| Ballum Mirror          | 12,5           | 4            | 41,00          | 13,12     | 2        | 40+10 Terrace          |
| Texel                  | 11,2           | 4            | 36,74          | 13,12     | 2        | 44,80                  |
| Texet                  |                |              |                |           |          |                        |
|                        | 11,5           | 4            | 37,72          | 13,12     | 3        | 46,00                  |
|                        | 10             | 4            | 32,80          | 13,12     | 2        | 40,00                  |
|                        | 9,6            | 4            | 31,49          | 13,12     | 2        | 38,40                  |
|                        | 12,5           | 4            | 41,00          | 13,12     | 2        | 50,00                  |
|                        | 12             | 4            | 39,36          | 13,12     | 2        | 48,00                  |
| Texel Mirror           | 11,2           | 4            | 36,74          | 13,12     | 3        | 44,80                  |
| Sylt                   | 11,2           | 4            | 36,74          | 13,12     | 2        | 44,80                  |
| Cavallino              | 10,1           | 4            | 33,13          | 13,12     | 2        | 40,40                  |
|                        | 10,9           | 4            | 35,75          | 13,12     | 2        | 43,60                  |
|                        | 11,7           | 4            | 38,38          | 13,12     | 2        | 46,80                  |
|                        | 12,5           | 4            | 41,00          | 13,12     | 3        | 50,00                  |
| Chios                  | 9,6            | 3,74         | 31,49          | 12,27     | 2        | 35,90                  |
|                        | 10,4           | 3,74         | 34,11          | 12,27     | 2        | 38,90                  |
|                        | 11,2           | 3,74         | 36,74          | 12,27     | 2        | 41,89                  |
|                        | 12             | 3,74         | 39,36          | 12,27     | 2        | 44,88                  |
| Chios Senior           | 10,4           | 3,74         | 34,11          | 12,27     | 1        | 38,90                  |
| Chios Senior + Terrace | 12,5           | 3,74         | 41,00          | 12,27     | 1        | 46,75+10 Terra         |
| Chios Gold             | 12             | 3,74         | 39,36          | 12,27     | 2        | 44,88                  |
| Ibiza                  | 9,84           | 3,74         | 32,28          | 12,27     | 2        | 36,80                  |
|                        | 10,64          | 3,74         | 34,90          | 12,27     | 2        | 39,79                  |
|                        | 11,44          | 3,74         | 37,52          | 12,27     | 2        | 42,79                  |
|                        | 12,16          | 3,74         | 39,88          | 12,27     | 3        | 45,48                  |
| Ibiza Custom           | 10,64          | 3,74         | 34,90          | 12,27     | 3        | 39,79                  |
| Korfu                  | 9,6            | 3,74         | 31,49          | 12,27     | 2        | 35,90                  |
| Kond                   | 10,4           | 3,74         | 34,11          | 12,27     | 2        | 38,90                  |
|                        | 11,2           | 3,74         | 36,74          | 12,27     | 2        | 41,89                  |
|                        | 11,2           |              |                | 12,27     | 2        | 44,88                  |
| Decitopo               |                | 3,74         | 39,36          |           |          |                        |
| Positano               | 9,6            | 3,74         | 31,49          | 12,27     | 2        | 35,90                  |
|                        | 10,4           | 3,74         | 34,11          | 12,27     | 2        | 38,90                  |
|                        | 11,2           | 3,74         | 36,74          | 12,27     | 2        | 41,89                  |
|                        | 12             | 3,74         | 39,36          | 12,27     | 3        | 44,88                  |
| Murano                 | 9,6            | 4,06         | 31,49          | 13,32     | 2        | 38,98                  |
|                        | 10,4           | 4,06         | 34,11          | 13,32     | 2        | 42,22                  |
|                        | 12             | 4,06         | 39,36          | 13,32     | 3        | 48,72                  |
| Murano Concept         | 11,2           | 4,06         | 36,74          | 13,32     | 2        | 45,47                  |
| Murano Mirror          | 10,4           | 4,06         | 34,11          | 13,32     | 2        | 42,22                  |
| Murano Mirror          | 12             | 4,06         | 39,36          | 13,32     | 2        | 48,72                  |
| Lido                   | 10,89          | 4,06         | 35,72          | 13,32     | 2        | 44,21                  |
| LIUO                   |                |              |                | 13,32     | 1+office | 50,59                  |
| LIGO                   | 12,46          | 4,06         | 40.87          | 13,32     | ITUIICE  | 50,59                  |
| LIGO                   | 12,46<br>12,46 | 4,06<br>4,06 | 40,87<br>40,87 | 13,32     | 2        | 50,59                  |

## Dimensions Lark Leisure Homes

|                        | LOIK      | Leisure  | Home       | 3          |          |                        |
|------------------------|-----------|----------|------------|------------|----------|------------------------|
| House model            | Length(m) | Width(m) | Length(ft) | Width(ft)  | Bedrooms | Surface m <sup>2</sup> |
| Capri                  | 9,6       | 4        | 31,49      | 13,12      | 2        | 38,40                  |
|                        | 11,5      | 4        | 37,72      | 13,12      | 2        | 46,00                  |
|                        | 12,3      | 4        | 40,34      | 13,12      | 2        | 49,20                  |
|                        | 12,3      | 4        | 40,34      | 13,12      | 3        | 49,20                  |
| Capri Office           | 12,3      | 4        | 40,34      | 13,12      | 3        | 49,20                  |
| Sheraton               | 12,3      | 4        | 39,36      | 13,12      | 3        | 49,20                  |
| Luxury Budget          |           |          |            |            |          |                        |
| Luxury Budget          | 8,8       | 3,3      | 28,86      | 10,82      | 2        | 29,04                  |
|                        | 9,2       | 3,74     | 30,18      | 12,27      | 2        | 34,41                  |
|                        | 10        | 3,74     | 32,80      | 12,27      | 2        | 37,40                  |
|                        | 11,2      | 3,74     | 36,74      | 12,27      | 2        | 41,89                  |
|                        | 8,8       | 4        | 28,86      | 13,12      | 3        | 35,20                  |
| Nordic Star            | 8         | 3        | 26,24      | 9,84       | 1        | 24,00                  |
|                        | 9,6       | 3,4      | 31,49      | 11,15      | 2        | 32,64                  |
|                        | 9,6       | 4        | 31,49      | 13,12      | 2        | 38,40                  |
|                        | 10,4      | 3,1      | 34,11      | 10,17      | 2        | 32,24                  |
|                        | 10,4      | 3,4      | 34,11      | 11,15      | 2        | 35,36                  |
| Thaiti 1               | 8,8       | 4        | 28,86      | 13,12      | 2        | 35,20                  |
| Thaiti 2               | 8,8       | 3,74     | 28,86      | 12,27      | 2        | 32,91                  |
| Thaiti 3 LUX           | 8         | 6        | 26,24      | 19,68      | 2        | 33,00                  |
| Thaiti 4 LUX Terrace   | 8         | 6        | 26,24      | 19,68      | 2        | 33+15 Terra            |
| Waikiki 1              | 8,8       | 3,74     | 28,86      | 12,27      | 3        | 32,91                  |
| Waikiki 2              | 8,8       | 4        | 28,86      | 13,12      | 3        | 35,20                  |
| Bali                   | 8         | 3,74     | 26,24      | 12,27      | 2        | 29,92                  |
| Fiji 1                 | 8         | 3        | 26,24      | 9,84       | 2        | 24,00                  |
| Fiji 2                 | 8         | 3        | 26,24      | 9,84       | 2        | 24,00                  |
| Apart                  | 9,6       | 3,74     | 31,49      | 12,27      | 2        | 35,90                  |
| Aport                  | 9,6       | 4        | 31,49      | 13,12      | 2        | 38,40                  |
|                        | 11        | 4        | 36,08      | 13,12      | 2        | 44,00                  |
|                        | 11,2      | 4        | 36,74      | 13,12      | 2        | 44,80                  |
|                        | 12        |          |            |            |          | 44,88                  |
| Apart 21               |           | 3,74     | 39,36      | 12,27      | 2        |                        |
| Apart 3.1              | 12        | 4        | 39,36      | 13,12      | 3        | 48,00                  |
| Apart 3.2              | 12        | 4        | 39,36      | 13,12      | 3        | 48,00                  |
| Apart 3.3              | 12        | 4        | 39,36      | 13,12      | 3        | 48,00                  |
| Touristic Solution     | 12        | 4        | 39,36      | 13,12      | 2        | 48,00                  |
|                        | 12        | 4        | 39,36      | 13,12      | 4        | 48,00                  |
|                        | 12        | 4        | 39,36      | 13,12      | 2        | 48,00                  |
|                        | 12        | 4        | 39,36      | 13,12      | 2        | 48,00                  |
| Chios Office           | 9,6       | 3,74     | 31,49      | 12,27      | 0        | 35,90                  |
| Chios Office           | 11,2      | 3,74     | 36,74      | 12,27      | 0        | 41,89                  |
| Positano Office        | 11,2      | 3,74     | 36,74      | 12,27      | 0        | 41,89                  |
| Capri Office           | 11,5      | 4        | 37,72      | 13,12      | 0        | 46,00                  |
| Sheraton Office        | 11,2      | 4        | 36,74      | 13,12      | 0        | 44,80                  |
| Chios Platinum Lodge   | 12        | 4        | 39,36      | 13,12      | 2        | 48,00                  |
| Jersey Lodge           | 12        | 4        | 39,36      | 13,12      | 2        | 48,00                  |
| Sheraton Lodge         | 12        | 4        | 39,36      | 13,12      | 2        | 48,00                  |
| Jasmine Welness Spa    | 6,5       | 3        | 21,32      | 9,84       | 0        | 19,50                  |
| Camellias Wellness Spa | 6,5       | 3        | 21,32      | 9,84       | 0        | 19,50                  |
|                        | 6,6       | 3,74     | 21,65      | 12,27      | 1        | 24,68                  |
| Small Pod              |           |          |            |            |          | 2 1,00                 |
| Small Pod<br>Small Pod | 6,6       | 3,74     | 21,65      | ,<br>12,27 | 1        | 24,68                  |