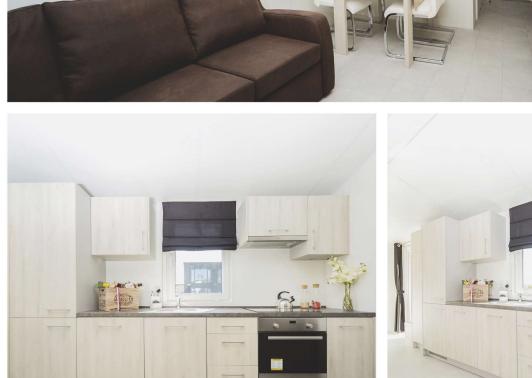

#### LOUNGE & DINING

- Sofa
- Internal roller blinds pleating
- Dining table for 4 or 6 persons
- LED lighting

#### KITCHEN

- Refrigerator with Freezer big 177l
- Gas cooker 4 points or induction hob 4 points
- Oven with heat circulation
- Cooker hood with carbon filter
- Sink with drainer, with tap
- LED lighting