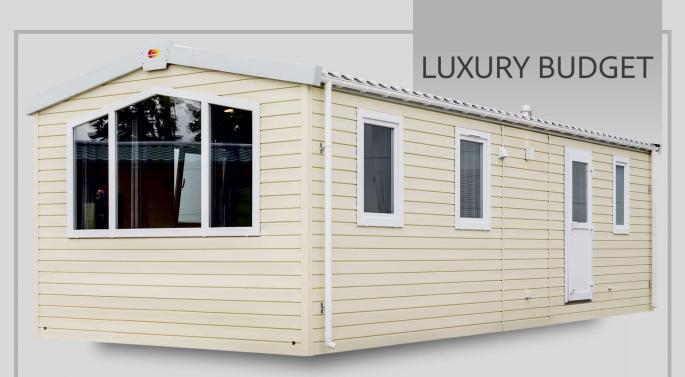

12m x 4m / 39ft x 13 ft

The Nordic Star is an exceptionally beautiful living space with fabrics, fixtures and fittings to match. It is a classic design with fresh and stylish touches throughout.

The Luxury Budget is a refined and elegant holiday home available in 5 different models designed to meet your needs and high standards.