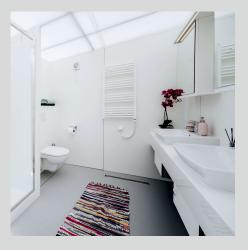

#### BATHROOMS

- Internal roller blinds pleating
- One piece fibre glass shower enclosure
- Shower mixing battery
- Wash basin integrated with furniture
- Toilet
- Тар
- Furniture
- Extractor fan
- LED lighting