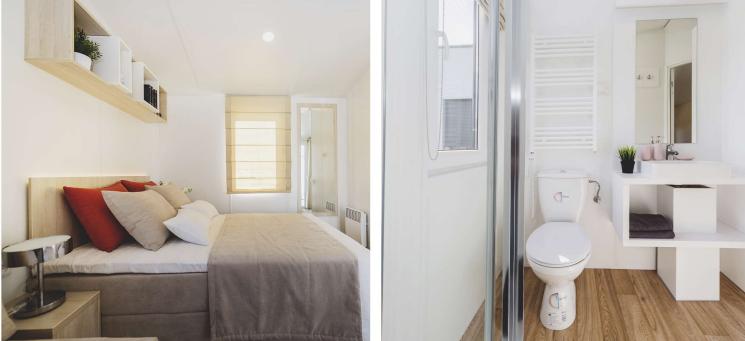

#### BATHROOMS

- Internal roller blinds pleating
- One piece fibre glass shower enclosure
- Shower mixing battery
- Wash basin integrated with furniture
- Toilet
- Тар
- Furniture
- Extractor fan
- LED lighting