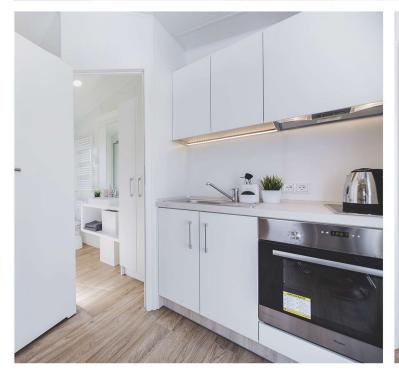

#### KITCHEN

- Refrigerator with Freezer big 177l
- Gas cooker 4 points or induction hob 4 points
- Oven with heat circulation
- Cooker hood with carbon filter
- Sink with drainer, with tap
- LED lighting