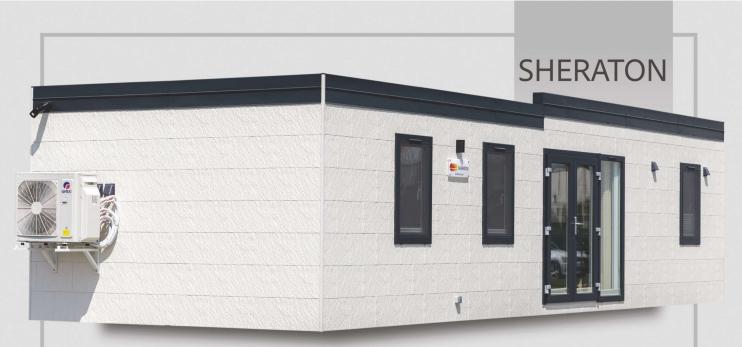

## Dimensions Lark Leisure Homes

|                        | LOIK      | Leisure  | Home       | 3          |          |                        |
|------------------------|-----------|----------|------------|------------|----------|------------------------|
| House model            | Length(m) | Width(m) | Length(ft) | Width(ft)  | Bedrooms | Surface m <sup>2</sup> |
| Capri                  | 9,6       | 4        | 31,49      | 13,12      | 2        | 38,40                  |
|                        | 11,5      | 4        | 37,72      | 13,12      | 2        | 46,00                  |
|                        | 12,3      | 4        | 40,34      | 13,12      | 2        | 49,20                  |
|                        | 12,3      | 4        | 40,34      | 13,12      | 3        | 49,20                  |
| Capri Office           | 12,3      | 4        | 40,34      | 13,12      | 3        | 49,20                  |
| Sheraton               | 12,3      | 4        | 39,36      | 13,12      | 3        | 49,20                  |
| Luxury Budget          |           |          |            |            |          |                        |
| Luxury Budget          | 8,8       | 3,3      | 28,86      | 10,82      | 2        | 29,04                  |
|                        | 9,2       | 3,74     | 30,18      | 12,27      | 2        | 34,41                  |
|                        | 10        | 3,74     | 32,80      | 12,27      | 2        | 37,40                  |
|                        | 11,2      | 3,74     | 36,74      | 12,27      | 2        | 41,89                  |
|                        | 8,8       | 4        | 28,86      | 13,12      | 3        | 35,20                  |
| Nordic Star            | 8         | 3        | 26,24      | 9,84       | 1        | 24,00                  |
|                        | 9,6       | 3,4      | 31,49      | 11,15      | 2        | 32,64                  |
|                        | 9,6       | 4        | 31,49      | 13,12      | 2        | 38,40                  |
|                        | 10,4      | 3,1      | 34,11      | 10,17      | 2        | 32,24                  |
|                        | 10,4      | 3,4      | 34,11      | 11,15      | 2        | 35,36                  |
| Thaiti 1               | 8,8       | 4        | 28,86      | 13,12      | 2        | 35,20                  |
| Thaiti 2               | 8,8       | 3,74     | 28,86      | 12,27      | 2        | 32,91                  |
| Thaiti 3 LUX           | 8         | 6        | 26,24      | 19,68      | 2        | 33,00                  |
| Thaiti 4 LUX Terrace   | 8         | 6        | 26,24      | 19,68      | 2        | 33+15 Terra            |
| Waikiki 1              | 8,8       | 3,74     | 28,86      | 12,27      | 3        | 32,91                  |
| Waikiki 2              | 8,8       | 4        | 28,86      | 13,12      | 3        | 35,20                  |
| Bali                   | 8         | 3,74     | 26,24      | 12,27      | 2        | 29,92                  |
| Fiji 1                 | 8         | 3        | 26,24      | 9,84       | 2        | 24,00                  |
| Fiji 2                 | 8         | 3        | 26,24      | 9,84       | 2        | 24,00                  |
| Apart                  | 9,6       | 3,74     | 31,49      | 12,27      | 2        | 35,90                  |
| Aport                  | 9,6       | 4        | 31,49      | 13,12      | 2        | 38,40                  |
|                        | 11        | 4        | 36,08      | 13,12      | 2        | 44,00                  |
|                        | 11,2      | 4        | 36,74      | 13,12      | 2        | 44,80                  |
|                        | 12        |          |            |            |          | 44,88                  |
| Apart 21               |           | 3,74     | 39,36      | 12,27      | 2        |                        |
| Apart 3.1              | 12        | 4        | 39,36      | 13,12      | 3        | 48,00                  |
| Apart 3.2              | 12        | 4        | 39,36      | 13,12      | 3        | 48,00                  |
| Apart 3.3              | 12        | 4        | 39,36      | 13,12      | 3        | 48,00                  |
| Touristic Solution     | 12        | 4        | 39,36      | 13,12      | 2        | 48,00                  |
|                        | 12        | 4        | 39,36      | 13,12      | 4        | 48,00                  |
|                        | 12        | 4        | 39,36      | 13,12      | 2        | 48,00                  |
|                        | 12        | 4        | 39,36      | 13,12      | 2        | 48,00                  |
| Chios Office           | 9,6       | 3,74     | 31,49      | 12,27      | 0        | 35,90                  |
| Chios Office           | 11,2      | 3,74     | 36,74      | 12,27      | 0        | 41,89                  |
| Positano Office        | 11,2      | 3,74     | 36,74      | 12,27      | 0        | 41,89                  |
| Capri Office           | 11,5      | 4        | 37,72      | 13,12      | 0        | 46,00                  |
| Sheraton Office        | 11,2      | 4        | 36,74      | 13,12      | 0        | 44,80                  |
| Chios Platinum Lodge   | 12        | 4        | 39,36      | 13,12      | 2        | 48,00                  |
| Jersey Lodge           | 12        | 4        | 39,36      | 13,12      | 2        | 48,00                  |
| Sheraton Lodge         | 12        | 4        | 39,36      | 13,12      | 2        | 48,00                  |
| Jasmine Welness Spa    | 6,5       | 3        | 21,32      | 9,84       | 0        | 19,50                  |
| Camellias Wellness Spa | 6,5       | 3        | 21,32      | 9,84       | 0        | 19,50                  |
|                        | 6,6       | 3,74     | 21,65      | 12,27      | 1        | 24,68                  |
| Small Pod              |           |          |            |            |          | 2 1,00                 |
| Small Pod<br>Small Pod | 6,6       | 3,74     | 21,65      | ,<br>12,27 | 1        | 24,68                  |