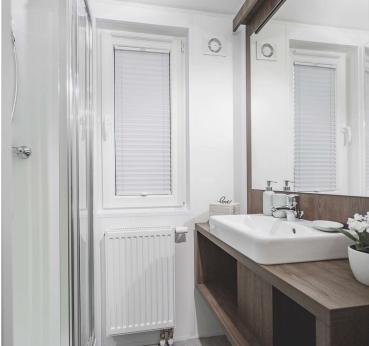

#### BATHROOMS

- Internal roller blinds pleating
- One piece fibre glass shower enclosure
- Shower mixing battery
- Wash basin integrated with furniture
- Toilet
- Тар
- Furniture
- Extractor fan
- LED lighting