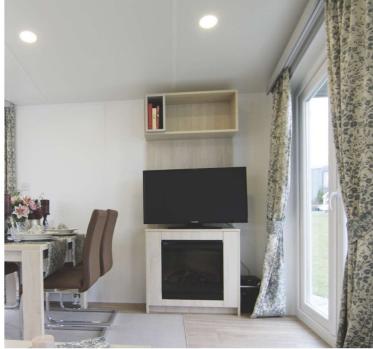

#### KITCHEN

- Refrigerator with Freezer big 177l
- Gas cooker 4 points or induction hob 4 points
- Oven with heat circulation
- Cooker hood with carbon filter
- Sink with drainer, with tap
- LED lighting