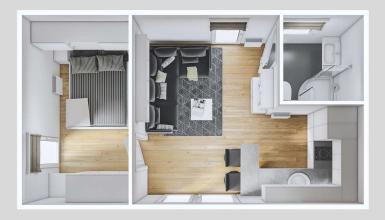

Despite the small size, the Small POD mobile home has all the functions and coziness of a normal home. The perfect choice when there is no place to put a house with larger sizes. It has a fully equipped bathroom, a spacious bedroom, as well as a living area with a kitchenette and it coziness, perfectly combined with quality materials and finishes as in a high-class apartment.