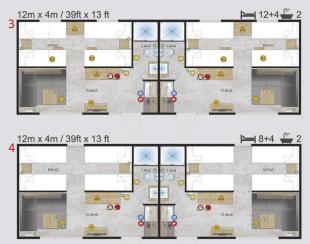

12m x 4m / 39ft x 13 ft

The Nordic Star is an exceptionally beautiful living space with fabrics, fixtures and fittings to match. It is a classic design with fresh and stylish touches throughout.

The Luxury Budget is a refined and elegant holiday home available in 5 different models designed to meet your needs and high standards.