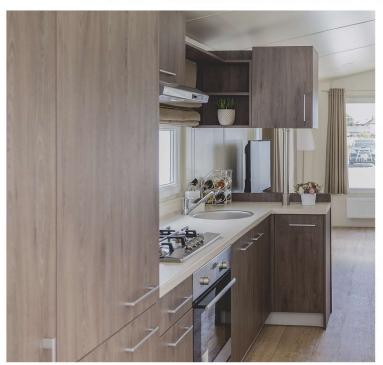

#### KITCHEN

- Refrigerator with Freezer big 177l
- Gas cooker 4 points or induction hob 4 points
- Oven with heat circulation
- Cooker hood with carbon filter
- Sink with drainer, with tap
- LED lighting