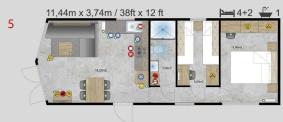

## Dimensions Lark Leisure Homes

| House model            | Length(m)      | Width(m)     | Length(ft)     | Width(ft) | Bedrooms | Surface m <sup>2</sup> |
|------------------------|----------------|--------------|----------------|-----------|----------|------------------------|
| Piccolo Leone          | 6,6            | 2,9          | 21,65          | 9,51      | 1        | 19,14                  |
| Grande Leone           | 8              | 3            | 26,24          | 9,84      | 1        | 24,00                  |
| Joli/Joli Natur        | 10             | 3,4          | 32,80          | 11,15     | 2        | 34,00                  |
|                        | 10             | 3,74         | 32,80          | 12,27     | 2        | 37,40                  |
|                        | 10,4           | 4            | ,<br>34,11     | 13,12     | 2        | 41,60                  |
|                        | 11,2           | 4            | 36,74          | 13,12     | 2        | 44,80                  |
|                        | 10,4           | 4            | 34,11          | 13,12     | 1        | 41,60                  |
|                        | 9,6            | 3,74         | 31,49          | 12,27     | 2        | 35,90                  |
| Joli                   | 11,2           | 3,45         | 36,74          | 11,32     | 2        | 38,64                  |
| Joli Mirror            | 10,4           | 4            | 34,11          | 13,12     | 2        | 41,60                  |
| Ballum                 | 12,5           | 4            | 41,00          | 13,12     | 2        | 40+10 Terrace          |
| Ballum Mirror          | 12,5           | 4            | 41,00          | 13,12     | 2        | 40+10 Terrace          |
| Texel                  | 11,2           | 4            | 36,74          | 13,12     | 2        | 44,80                  |
| Texet                  |                |              |                |           |          |                        |
|                        | 11,5           | 4            | 37,72          | 13,12     | 3        | 46,00                  |
|                        | 10             | 4            | 32,80          | 13,12     | 2        | 40,00                  |
|                        | 9,6            | 4            | 31,49          | 13,12     | 2        | 38,40                  |
|                        | 12,5           | 4            | 41,00          | 13,12     | 2        | 50,00                  |
|                        | 12             | 4            | 39,36          | 13,12     | 2        | 48,00                  |
| Texel Mirror           | 11,2           | 4            | 36,74          | 13,12     | 3        | 44,80                  |
| Sylt                   | 11,2           | 4            | 36,74          | 13,12     | 2        | 44,80                  |
| Cavallino              | 10,1           | 4            | 33,13          | 13,12     | 2        | 40,40                  |
|                        | 10,9           | 4            | 35,75          | 13,12     | 2        | 43,60                  |
|                        | 11,7           | 4            | 38,38          | 13,12     | 2        | 46,80                  |
|                        | 12,5           | 4            | 41,00          | 13,12     | 3        | 50,00                  |
| Chios                  | 9,6            | 3,74         | 31,49          | 12,27     | 2        | 35,90                  |
|                        | 10,4           | 3,74         | 34,11          | 12,27     | 2        | 38,90                  |
|                        | 11,2           | 3,74         | 36,74          | 12,27     | 2        | 41,89                  |
|                        | 12             | 3,74         | 39,36          | 12,27     | 2        | 44,88                  |
| Chios Senior           | 10,4           | 3,74         | 34,11          | 12,27     | 1        | 38,90                  |
| Chios Senior + Terrace | 12,5           | 3,74         | 41,00          | 12,27     | 1        | 46,75+10 Terra         |
| Chios Gold             | 12             | 3,74         | 39,36          | 12,27     | 2        | 44,88                  |
| Ibiza                  | 9,84           | 3,74         | 32,28          | 12,27     | 2        | 36,80                  |
|                        | 10,64          | 3,74         | 34,90          | 12,27     | 2        | 39,79                  |
|                        | 11,44          | 3,74         | 37,52          | 12,27     | 2        | 42,79                  |
|                        | 12,16          | 3,74         | 39,88          | 12,27     | 3        | 45,48                  |
| Ibiza Custom           | 10,64          | 3,74         | 34,90          | 12,27     | 3        | 39,79                  |
| Korfu                  | 9,6            | 3,74         | 31,49          | 12,27     | 2        | 35,90                  |
| Kond                   | 10,4           | 3,74         | 34,11          | 12,27     | 2        | 38,90                  |
|                        | 11,2           | 3,74         | 36,74          | 12,27     | 2        | 41,89                  |
|                        | 11,2           |              |                | 12,27     | 2        | 44,88                  |
| Decitopo               |                | 3,74         | 39,36          |           |          |                        |
| Positano               | 9,6            | 3,74         | 31,49          | 12,27     | 2        | 35,90                  |
|                        | 10,4           | 3,74         | 34,11          | 12,27     | 2        | 38,90                  |
|                        | 11,2           | 3,74         | 36,74          | 12,27     | 2        | 41,89                  |
|                        | 12             | 3,74         | 39,36          | 12,27     | 3        | 44,88                  |
| Murano                 | 9,6            | 4,06         | 31,49          | 13,32     | 2        | 38,98                  |
|                        | 10,4           | 4,06         | 34,11          | 13,32     | 2        | 42,22                  |
|                        | 12             | 4,06         | 39,36          | 13,32     | 3        | 48,72                  |
| Murano Concept         | 11,2           | 4,06         | 36,74          | 13,32     | 2        | 45,47                  |
| Murano Mirror          | 10,4           | 4,06         | 34,11          | 13,32     | 2        | 42,22                  |
| Murano Mirror          | 12             | 4,06         | 39,36          | 13,32     | 2        | 48,72                  |
| Lido                   | 10,89          | 4,06         | 35,72          | 13,32     | 2        | 44,21                  |
| LIUO                   |                |              |                | 13,32     | 1+office | 50,59                  |
| LIGO                   | 12,46          | 4,06         | 40.87          | 13,32     | ITUIICE  | 50,59                  |
| LIGO                   | 12,46<br>12,46 | 4,06<br>4,06 | 40,87<br>40,87 | 13,32     | 2        | 50,59                  |