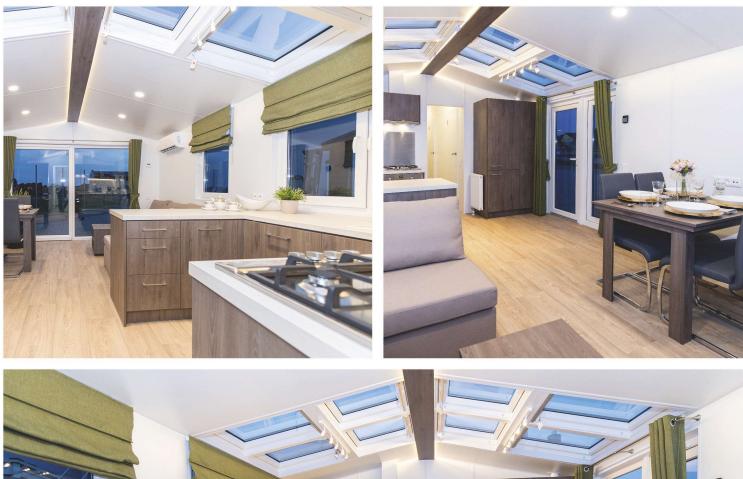

#### LOUNGE & DINING

- Sofa
- Internal roller blinds pleating
- Dining table for 4 or 6 persons
- LED lighting

#### KITCHEN

- Refrigerator with Freezer big 177l
- Gas cooker 4 points or induction hob 4 points
- Oven with heat circulation
- Cooker hood with carbon filter
- Sink with drainer, with tap
- LED lighting