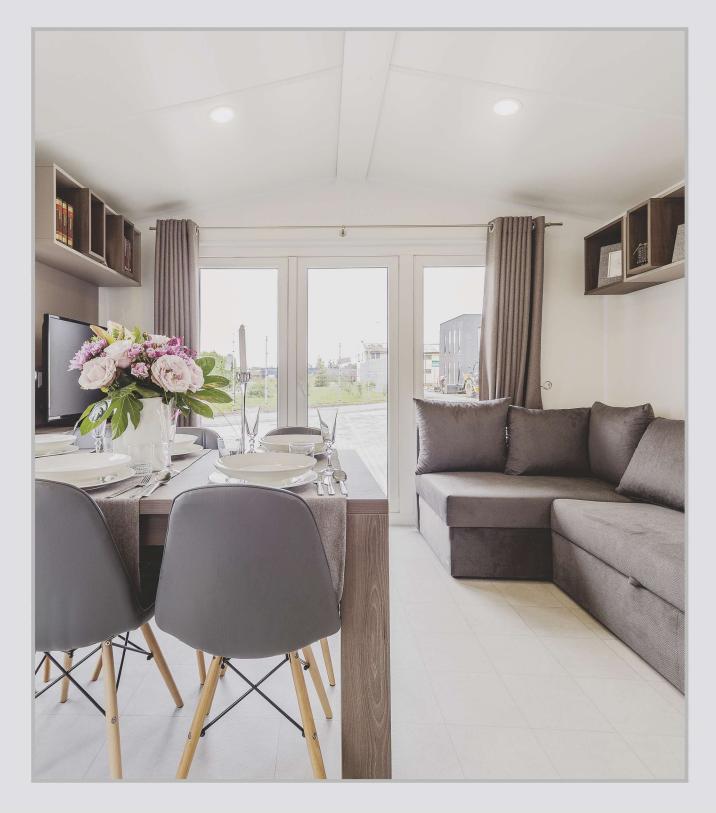

#### LOUNGE & DINING

- Sofa
- Internal roller blinds pleating
- Dining table for 4 or 6 persons
- LED lighting