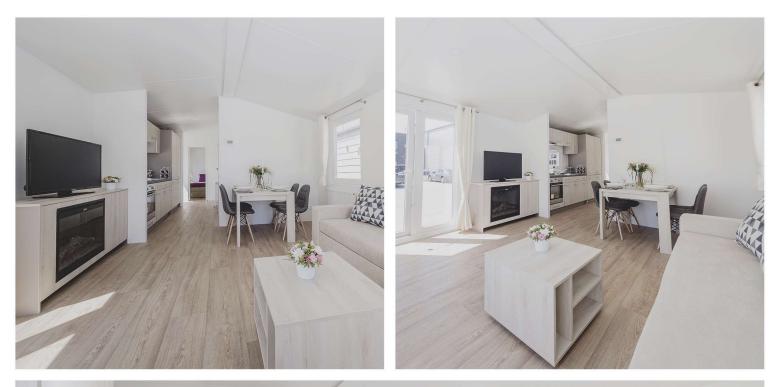

#### LOUNGE & DINING

- Sofa
- Internal roller blinds pleating
- Dining table for 4 or 6 persons
- LED lighting