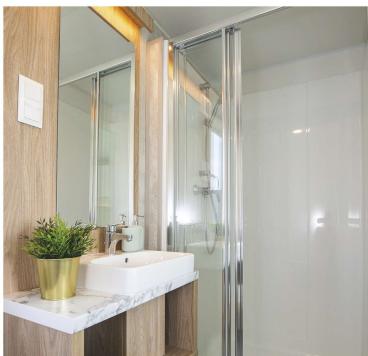

#### BATHROOMS

- Internal roller blinds pleating
- One piece fibre glass shower enclosure
- Shower mixing battery
- Wash basin integrated with furniture
- Toilet
- Тар
- Furniture
- Extractor fan
- LED lighting