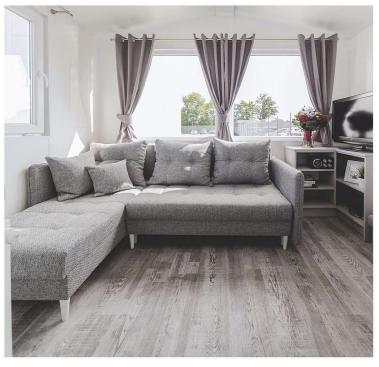

#### LOUNGE & DINING

- Sofa
- Internal roller blinds pleating
- Dining table for 4 or 6 persons
- LED lighting