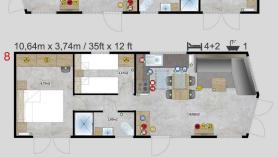

## Dimensions Lark Leisure Homes

| House model            | Length(m)      | Width(m)     | Length(ft)     | Width(ft) | Bedrooms | Surface m <sup>2</sup> |
|------------------------|----------------|--------------|----------------|-----------|----------|------------------------|
| Piccolo Leone          | 6,6            | 2,9          | 21,65          | 9,51      | 1        | 19,14                  |
| Grande Leone           | 8              | 3            | 26,24          | 9,84      | 1        | 24,00                  |
| Joli/Joli Natur        | 10             | 3,4          | 32,80          | 11,15     | 2        | 34,00                  |
|                        | 10             | 3,74         | 32,80          | 12,27     | 2        | 37,40                  |
|                        | 10,4           | 4            | ,<br>34,11     | 13,12     | 2        | 41,60                  |
|                        | 11,2           | 4            | 36,74          | 13,12     | 2        | 44,80                  |
|                        | 10,4           | 4            | 34,11          | 13,12     | 1        | 41,60                  |
|                        | 9,6            | 3,74         | 31,49          | 12,27     | 2        | 35,90                  |
| Joli                   | 11,2           | 3,45         | 36,74          | 11,32     | 2        | 38,64                  |
| Joli Mirror            | 10,4           | 4            | 34,11          | 13,12     | 2        | 41,60                  |
| Ballum                 | 12,5           | 4            | 41,00          | 13,12     | 2        | 40+10 Terrace          |
| Ballum Mirror          | 12,5           | 4            | 41,00          | 13,12     | 2        | 40+10 Terrace          |
| Texel                  | 11,2           | 4            | 36,74          | 13,12     | 2        | 44,80                  |
| Texet                  |                |              |                |           |          |                        |
|                        | 11,5           | 4            | 37,72          | 13,12     | 3        | 46,00                  |
|                        | 10             | 4            | 32,80          | 13,12     | 2        | 40,00                  |
|                        | 9,6            | 4            | 31,49          | 13,12     | 2        | 38,40                  |
|                        | 12,5           | 4            | 41,00          | 13,12     | 2        | 50,00                  |
|                        | 12             | 4            | 39,36          | 13,12     | 2        | 48,00                  |
| Texel Mirror           | 11,2           | 4            | 36,74          | 13,12     | 3        | 44,80                  |
| Sylt                   | 11,2           | 4            | 36,74          | 13,12     | 2        | 44,80                  |
| Cavallino              | 10,1           | 4            | 33,13          | 13,12     | 2        | 40,40                  |
|                        | 10,9           | 4            | 35,75          | 13,12     | 2        | 43,60                  |
|                        | 11,7           | 4            | 38,38          | 13,12     | 2        | 46,80                  |
|                        | 12,5           | 4            | 41,00          | 13,12     | 3        | 50,00                  |
| Chios                  | 9,6            | 3,74         | 31,49          | 12,27     | 2        | 35,90                  |
|                        | 10,4           | 3,74         | 34,11          | 12,27     | 2        | 38,90                  |
|                        | 11,2           | 3,74         | 36,74          | 12,27     | 2        | 41,89                  |
|                        | 12             | 3,74         | 39,36          | 12,27     | 2        | 44,88                  |
| Chios Senior           | 10,4           | 3,74         | 34,11          | 12,27     | 1        | 38,90                  |
| Chios Senior + Terrace | 12,5           | 3,74         | 41,00          | 12,27     | 1        | 46,75+10 Terra         |
| Chios Gold             | 12             | 3,74         | 39,36          | 12,27     | 2        | 44,88                  |
| Ibiza                  | 9,84           | 3,74         | 32,28          | 12,27     | 2        | 36,80                  |
|                        | 10,64          | 3,74         | 34,90          | 12,27     | 2        | 39,79                  |
|                        | 11,44          | 3,74         | 37,52          | 12,27     | 2        | 42,79                  |
|                        | 12,16          | 3,74         | 39,88          | 12,27     | 3        | 45,48                  |
| Ibiza Custom           | 10,64          | 3,74         | 34,90          | 12,27     | 3        | 39,79                  |
| Korfu                  | 9,6            | 3,74         | 31,49          | 12,27     | 2        | 35,90                  |
| Kond                   | 10,4           | 3,74         | 34,11          | 12,27     | 2        | 38,90                  |
|                        | 11,2           | 3,74         | 36,74          | 12,27     | 2        | 41,89                  |
|                        | 11,2           |              |                | 12,27     | 2        | 44,88                  |
| Decitopo               |                | 3,74         | 39,36          |           |          |                        |
| Positano               | 9,6            | 3,74         | 31,49          | 12,27     | 2        | 35,90                  |
|                        | 10,4           | 3,74         | 34,11          | 12,27     | 2        | 38,90                  |
|                        | 11,2           | 3,74         | 36,74          | 12,27     | 2        | 41,89                  |
|                        | 12             | 3,74         | 39,36          | 12,27     | 3        | 44,88                  |
| Murano                 | 9,6            | 4,06         | 31,49          | 13,32     | 2        | 38,98                  |
|                        | 10,4           | 4,06         | 34,11          | 13,32     | 2        | 42,22                  |
|                        | 12             | 4,06         | 39,36          | 13,32     | 3        | 48,72                  |
| Murano Concept         | 11,2           | 4,06         | 36,74          | 13,32     | 2        | 45,47                  |
| Murano Mirror          | 10,4           | 4,06         | 34,11          | 13,32     | 2        | 42,22                  |
| Murano Mirror          | 12             | 4,06         | 39,36          | 13,32     | 2        | 48,72                  |
| Lido                   | 10,89          | 4,06         | 35,72          | 13,32     | 2        | 44,21                  |
| LIUO                   |                |              |                | 13,32     | 1+office | 50,59                  |
| LIGO                   | 12,46          | 4,06         | 40.87          | 13,32     | ITUIICE  | 50,59                  |
| LIGO                   | 12,46<br>12,46 | 4,06<br>4,06 | 40,87<br>40,87 | 13,32     | 2        | 50,59                  |