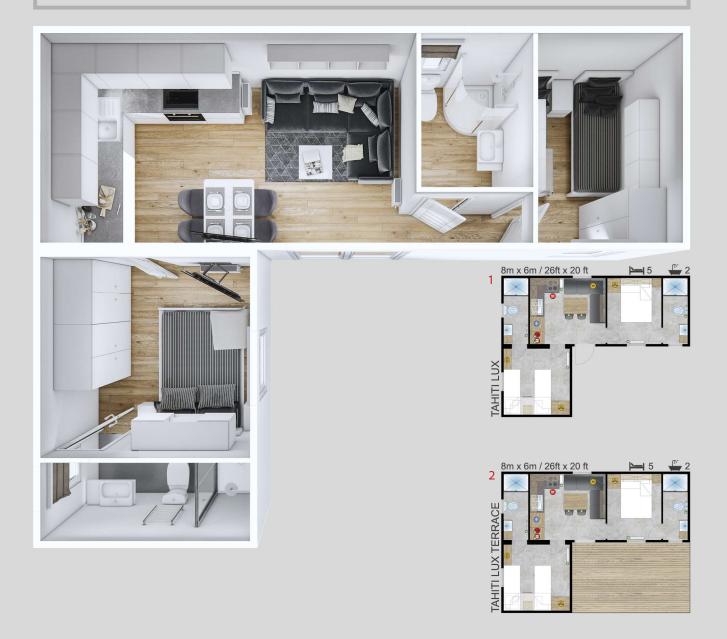

12m x 4m / 39ft x 13 ft

The Nordic Star is an exceptionally beautiful living space with fabrics, fixtures and fittings to match. It is a classic design with fresh and stylish touches throughout.

The Luxury Budget is a refined and elegant holiday home available in 5 different models designed to meet your needs and high standards.