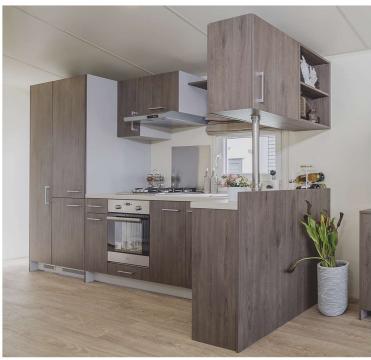

#### KITCHEN

- Refrigerator with Freezer big 177l
- Gas cooker 4 points or induction hob 4 points
- Oven with heat circulation
- Cooker hood with carbon filter
- Sink with drainer, with tap
- LED lighting