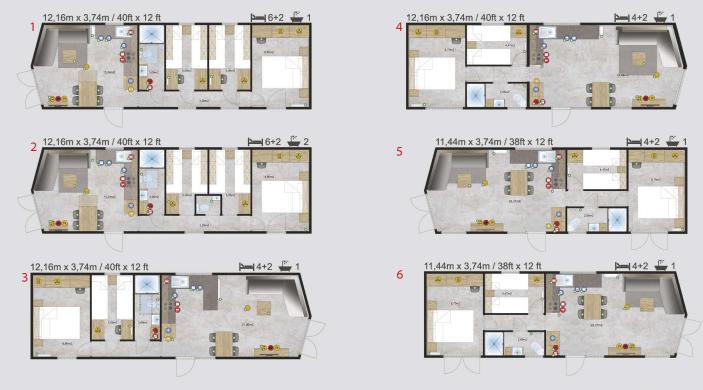

## Dimensions Lark Leisure Homes

| House model            | Length(m)      | Width(m)     | Length(ft)     | Width(ft) | Bedrooms | Surface m <sup>2</sup> |
|------------------------|----------------|--------------|----------------|-----------|----------|------------------------|
| Piccolo Leone          | 6,6            | 2,9          | 21,65          | 9,51      | 1        | 19,14                  |
| Grande Leone           | 8              | 3            | 26,24          | 9,84      | 1        | 24,00                  |
| Joli/Joli Natur        | 10             | 3,4          | 32,80          | 11,15     | 2        | 34,00                  |
|                        | 10             | 3,74         | 32,80          | 12,27     | 2        | 37,40                  |
|                        | 10,4           | 4            | ,<br>34,11     | 13,12     | 2        | 41,60                  |
|                        | 11,2           | 4            | 36,74          | 13,12     | 2        | 44,80                  |
|                        | 10,4           | 4            | 34,11          | 13,12     | 1        | 41,60                  |
|                        | 9,6            | 3,74         | 31,49          | 12,27     | 2        | 35,90                  |
| Joli                   | 11,2           | 3,45         | 36,74          | 11,32     | 2        | 38,64                  |
| Joli Mirror            | 10,4           | 4            | 34,11          | 13,12     | 2        | 41,60                  |
| Ballum                 | 12,5           | 4            | 41,00          | 13,12     | 2        | 40+10 Terrace          |
| Ballum Mirror          | 12,5           | 4            | 41,00          | 13,12     | 2        | 40+10 Terrace          |
| Texel                  | 11,2           | 4            | 36,74          | 13,12     | 2        | 44,80                  |
| Texet                  |                |              |                |           |          |                        |
|                        | 11,5           | 4            | 37,72          | 13,12     | 3        | 46,00                  |
|                        | 10             | 4            | 32,80          | 13,12     | 2        | 40,00                  |
|                        | 9,6            | 4            | 31,49          | 13,12     | 2        | 38,40                  |
|                        | 12,5           | 4            | 41,00          | 13,12     | 2        | 50,00                  |
|                        | 12             | 4            | 39,36          | 13,12     | 2        | 48,00                  |
| Texel Mirror           | 11,2           | 4            | 36,74          | 13,12     | 3        | 44,80                  |
| Sylt                   | 11,2           | 4            | 36,74          | 13,12     | 2        | 44,80                  |
| Cavallino              | 10,1           | 4            | 33,13          | 13,12     | 2        | 40,40                  |
|                        | 10,9           | 4            | 35,75          | 13,12     | 2        | 43,60                  |
|                        | 11,7           | 4            | 38,38          | 13,12     | 2        | 46,80                  |
|                        | 12,5           | 4            | 41,00          | 13,12     | 3        | 50,00                  |
| Chios                  | 9,6            | 3,74         | 31,49          | 12,27     | 2        | 35,90                  |
|                        | 10,4           | 3,74         | 34,11          | 12,27     | 2        | 38,90                  |
|                        | 11,2           | 3,74         | 36,74          | 12,27     | 2        | 41,89                  |
|                        | 12             | 3,74         | 39,36          | 12,27     | 2        | 44,88                  |
| Chios Senior           | 10,4           | 3,74         | 34,11          | 12,27     | 1        | 38,90                  |
| Chios Senior + Terrace | 12,5           | 3,74         | 41,00          | 12,27     | 1        | 46,75+10 Terra         |
| Chios Gold             | 12             | 3,74         | 39,36          | 12,27     | 2        | 44,88                  |
| Ibiza                  | 9,84           | 3,74         | 32,28          | 12,27     | 2        | 36,80                  |
|                        | 10,64          | 3,74         | 34,90          | 12,27     | 2        | 39,79                  |
|                        | 11,44          | 3,74         | 37,52          | 12,27     | 2        | 42,79                  |
|                        | 12,16          | 3,74         | 39,88          | 12,27     | 3        | 45,48                  |
| Ibiza Custom           | 10,64          | 3,74         | 34,90          | 12,27     | 3        | 39,79                  |
| Korfu                  | 9,6            | 3,74         | 31,49          | 12,27     | 2        | 35,90                  |
| Kond                   | 10,4           | 3,74         | 34,11          | 12,27     | 2        | 38,90                  |
|                        | 11,2           | 3,74         | 36,74          | 12,27     | 2        | 41,89                  |
|                        | 11,2           |              |                | 12,27     | 2        | 44,88                  |
| Decitopo               |                | 3,74         | 39,36          |           |          |                        |
| Positano               | 9,6            | 3,74         | 31,49          | 12,27     | 2        | 35,90                  |
|                        | 10,4           | 3,74         | 34,11          | 12,27     | 2        | 38,90                  |
|                        | 11,2           | 3,74         | 36,74          | 12,27     | 2        | 41,89                  |
|                        | 12             | 3,74         | 39,36          | 12,27     | 3        | 44,88                  |
| Murano                 | 9,6            | 4,06         | 31,49          | 13,32     | 2        | 38,98                  |
|                        | 10,4           | 4,06         | 34,11          | 13,32     | 2        | 42,22                  |
|                        | 12             | 4,06         | 39,36          | 13,32     | 3        | 48,72                  |
| Murano Concept         | 11,2           | 4,06         | 36,74          | 13,32     | 2        | 45,47                  |
| Murano Mirror          | 10,4           | 4,06         | 34,11          | 13,32     | 2        | 42,22                  |
| Murano Mirror          | 12             | 4,06         | 39,36          | 13,32     | 2        | 48,72                  |
| Lido                   | 10,89          | 4,06         | 35,72          | 13,32     | 2        | 44,21                  |
| LIUO                   |                |              |                | 13,32     | 1+office | 50,59                  |
| LIGO                   | 12,46          | 4,06         | 40.87          | 13,32     | ITUIICE  | 50,59                  |
| LIGO                   | 12,46<br>12,46 | 4,06<br>4,06 | 40,87<br>40,87 | 13,32     | 2        | 50,59                  |