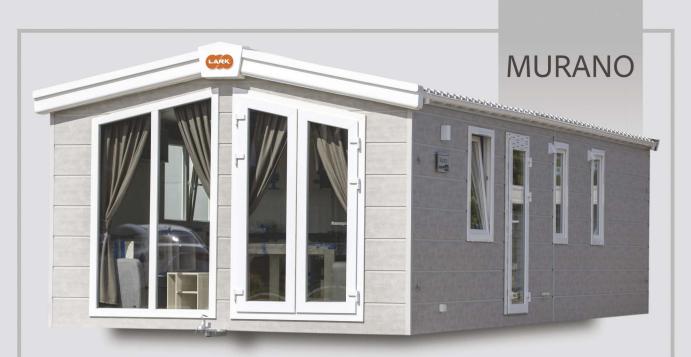

## Dimensions Lark Leisure Homes

| House model            | Length(m)      | Width(m)     | Length(ft)     | Width(ft) | Bedrooms | Surface m <sup>2</sup> |
|------------------------|----------------|--------------|----------------|-----------|----------|------------------------|
| Piccolo Leone          | 6,6            | 2,9          | 21,65          | 9,51      | 1        | 19,14                  |
| Grande Leone           | 8              | 3            | 26,24          | 9,84      | 1        | 24,00                  |
| Joli/Joli Natur        | 10             | 3,4          | 32,80          | 11,15     | 2        | 34,00                  |
|                        | 10             | 3,74         | 32,80          | 12,27     | 2        | 37,40                  |
|                        | 10,4           | 4            | ,<br>34,11     | 13,12     | 2        | 41,60                  |
|                        | 11,2           | 4            | 36,74          | 13,12     | 2        | 44,80                  |
|                        | 10,4           | 4            | 34,11          | 13,12     | 1        | 41,60                  |
|                        | 9,6            | 3,74         | 31,49          | 12,27     | 2        | 35,90                  |
| Joli                   | 11,2           | 3,45         | 36,74          | 11,32     | 2        | 38,64                  |
| Joli Mirror            | 10,4           | 4            | 34,11          | 13,12     | 2        | 41,60                  |
| Ballum                 | 12,5           | 4            | 41,00          | 13,12     | 2        | 40+10 Terrace          |
| Ballum Mirror          | 12,5           | 4            | 41,00          | 13,12     | 2        | 40+10 Terrace          |
| Texel                  | 11,2           | 4            | 36,74          | 13,12     | 2        | 44,80                  |
| Texet                  |                |              |                |           |          |                        |
|                        | 11,5           | 4            | 37,72          | 13,12     | 3        | 46,00                  |
|                        | 10             | 4            | 32,80          | 13,12     | 2        | 40,00                  |
|                        | 9,6            | 4            | 31,49          | 13,12     | 2        | 38,40                  |
|                        | 12,5           | 4            | 41,00          | 13,12     | 2        | 50,00                  |
|                        | 12             | 4            | 39,36          | 13,12     | 2        | 48,00                  |
| Texel Mirror           | 11,2           | 4            | 36,74          | 13,12     | 3        | 44,80                  |
| Sylt                   | 11,2           | 4            | 36,74          | 13,12     | 2        | 44,80                  |
| Cavallino              | 10,1           | 4            | 33,13          | 13,12     | 2        | 40,40                  |
|                        | 10,9           | 4            | 35,75          | 13,12     | 2        | 43,60                  |
|                        | 11,7           | 4            | 38,38          | 13,12     | 2        | 46,80                  |
|                        | 12,5           | 4            | 41,00          | 13,12     | 3        | 50,00                  |
| Chios                  | 9,6            | 3,74         | 31,49          | 12,27     | 2        | 35,90                  |
|                        | 10,4           | 3,74         | 34,11          | 12,27     | 2        | 38,90                  |
|                        | 11,2           | 3,74         | 36,74          | 12,27     | 2        | 41,89                  |
|                        | 12             | 3,74         | 39,36          | 12,27     | 2        | 44,88                  |
| Chios Senior           | 10,4           | 3,74         | 34,11          | 12,27     | 1        | 38,90                  |
| Chios Senior + Terrace | 12,5           | 3,74         | 41,00          | 12,27     | 1        | 46,75+10 Terra         |
| Chios Gold             | 12             | 3,74         | 39,36          | 12,27     | 2        | 44,88                  |
| Ibiza                  | 9,84           | 3,74         | 32,28          | 12,27     | 2        | 36,80                  |
|                        | 10,64          | 3,74         | 34,90          | 12,27     | 2        | 39,79                  |
|                        | 11,44          | 3,74         | 37,52          | 12,27     | 2        | 42,79                  |
|                        | 12,16          | 3,74         | 39,88          | 12,27     | 3        | 45,48                  |
| Ibiza Custom           | 10,64          | 3,74         | 34,90          | 12,27     | 3        | 39,79                  |
| Korfu                  | 9,6            | 3,74         | 31,49          | 12,27     | 2        | 35,90                  |
| Kond                   | 10,4           | 3,74         | 34,11          | 12,27     | 2        | 38,90                  |
|                        | 11,2           | 3,74         | 36,74          | 12,27     | 2        | 41,89                  |
|                        | 11,2           |              |                | 12,27     | 2        | 44,88                  |
| Decitopo               |                | 3,74         | 39,36          |           |          |                        |
| Positano               | 9,6            | 3,74         | 31,49          | 12,27     | 2        | 35,90                  |
|                        | 10,4           | 3,74         | 34,11          | 12,27     | 2        | 38,90                  |
|                        | 11,2           | 3,74         | 36,74          | 12,27     | 2        | 41,89                  |
|                        | 12             | 3,74         | 39,36          | 12,27     | 3        | 44,88                  |
| Murano                 | 9,6            | 4,06         | 31,49          | 13,32     | 2        | 38,98                  |
|                        | 10,4           | 4,06         | 34,11          | 13,32     | 2        | 42,22                  |
|                        | 12             | 4,06         | 39,36          | 13,32     | 3        | 48,72                  |
| Murano Concept         | 11,2           | 4,06         | 36,74          | 13,32     | 2        | 45,47                  |
| Murano Mirror          | 10,4           | 4,06         | 34,11          | 13,32     | 2        | 42,22                  |
| Murano Mirror          | 12             | 4,06         | 39,36          | 13,32     | 2        | 48,72                  |
| Lido                   | 10,89          | 4,06         | 35,72          | 13,32     | 2        | 44,21                  |
| LIUO                   |                |              |                | 13,32     | 1+office | 50,59                  |
| LIGO                   | 12,46          | 4,06         | 40.87          | 13,32     | ITUIICE  | 50,59                  |
| LIGO                   | 12,46<br>12,46 | 4,06<br>4,06 | 40,87<br>40,87 | 13,32     | 2        | 50,59                  |