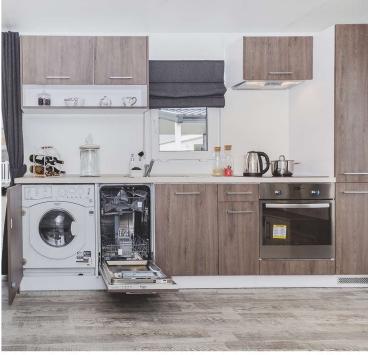

#### KITCHEN

- Refrigerator with Freezer big 177l
- Gas cooker 4 points or induction hob 4 points
- Oven with heat circulation
- Cooker hood with carbon filter
- Sink with drainer, with tap
- LED lighting

S

- Dishwasher
- Washing machine with tumble dryer
- Microwave oven integrated with furiture