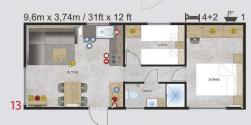

|
| Õ          | INDUCTION / GAS HOB       |
| Ă          | OVEN                      |

OVEN MICROWAVE ELECTRIC BOILER

ELECTRIC FIRE

COMBI GAS BOILER

ANTENNA SOCKET

SOUND SYSTEM AND MP3 PLAYER CLOTHES WARDROBE WITH SHELVES

WARDROBE WITH CLOTHES BAR

ATTA AC



This mobile home is a truly classical project deriving from modern and minimalistic traditions. Universal interiors and regular solutions will allow you to customise it accordingly to your needs and preferences.





































This mobile home has been inspired by the picturesque Greek coast landscape. Its functional and spacious interior is a perfect choice for those, who appreciate the combination of the innovative style and the solutions, which provide an experience of the ultimate comfort.

































Get the tase of hot Spanish climate by spending your summer in a comfortable Ibiza mobile home, which will work out perfectly not only as an accommodation during your holidays, but also as your country home. Thanks to the unusual wall design, the interior of the house is filled with light, which creates a unique and warm ambience inside, making your stay an unforgettable experience.

























The thing that singles out Positano from other projects is its unique style. The unusual bedroom layout enhances the feeling of greater privacy and guarantees the comfortable stay to the inhabitants.



































Designed in an interesting rustic style Cavallino home looks amazing when surrounded by the natural environment. Interesting colours