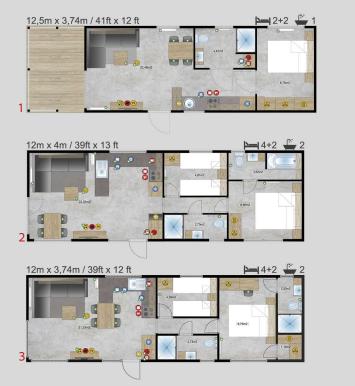

## Dimensions Lark Leisure Homes

| House model            | Length(m)      | Width(m)     | Length(ft)     | Width(ft) | Bedrooms | Surface m <sup>2</sup> |
|------------------------|----------------|--------------|----------------|-----------|----------|------------------------|
| Piccolo Leone          | 6,6            | 2,9          | 21,65          | 9,51      | 1        | 19,14                  |
| Grande Leone           | 8              | 3            | 26,24          | 9,84      | 1        | 24,00                  |
| Joli/Joli Natur        | 10             | 3,4          | 32,80          | 11,15     | 2        | 34,00                  |
|                        | 10             | 3,74         | 32,80          | 12,27     | 2        | 37,40                  |
|                        | 10,4           | 4            | ,<br>34,11     | 13,12     | 2        | 41,60                  |
|                        | 11,2           | 4            | 36,74          | 13,12     | 2        | 44,80                  |
|                        | 10,4           | 4            | 34,11          | 13,12     | 1        | 41,60                  |
|                        | 9,6            | 3,74         | 31,49          | 12,27     | 2        | 35,90                  |
| Joli                   | 11,2           | 3,45         | 36,74          | 11,32     | 2        | 38,64                  |
| Joli Mirror            | 10,4           | 4            | 34,11          | 13,12     | 2        | 41,60                  |
| Ballum                 | 12,5           | 4            | 41,00          | 13,12     | 2        | 40+10 Terrace          |
| Ballum Mirror          | 12,5           | 4            | 41,00          | 13,12     | 2        | 40+10 Terrace          |
| Texel                  | 11,2           | 4            | 36,74          | 13,12     | 2        | 44,80                  |
| Texet                  |                |              |                |           |          |                        |
|                        | 11,5           | 4            | 37,72          | 13,12     | 3        | 46,00                  |
|                        | 10             | 4            | 32,80          | 13,12     | 2        | 40,00                  |
|                        | 9,6            | 4            | 31,49          | 13,12     | 2        | 38,40                  |
|                        | 12,5           | 4            | 41,00          | 13,12     | 2        | 50,00                  |
|                        | 12             | 4            | 39,36          | 13,12     | 2        | 48,00                  |
| Texel Mirror           | 11,2           | 4            | 36,74          | 13,12     | 3        | 44,80                  |
| Sylt                   | 11,2           | 4            | 36,74          | 13,12     | 2        | 44,80                  |
| Cavallino              | 10,1           | 4            | 33,13          | 13,12     | 2        | 40,40                  |
|                        | 10,9           | 4            | 35,75          | 13,12     | 2        | 43,60                  |
|                        | 11,7           | 4            | 38,38          | 13,12     | 2        | 46,80                  |
|                        | 12,5           | 4            | 41,00          | 13,12     | 3        | 50,00                  |
| Chios                  | 9,6            | 3,74         | 31,49          | 12,27     | 2        | 35,90                  |
|                        | 10,4           | 3,74         | 34,11          | 12,27     | 2        | 38,90                  |
|                        | 11,2           | 3,74         | 36,74          | 12,27     | 2        | 41,89                  |
|                        | 12             | 3,74         | 39,36          | 12,27     | 2        | 44,88                  |
| Chios Senior           | 10,4           | 3,74         | 34,11          | 12,27     | 1        | 38,90                  |
| Chios Senior + Terrace | 12,5           | 3,74         | 41,00          | 12,27     | 1        | 46,75+10 Terra         |
| Chios Gold             | 12             | 3,74         | 39,36          | 12,27     | 2        | 44,88                  |
| Ibiza                  | 9,84           | 3,74         | 32,28          | 12,27     | 2        | 36,80                  |
|                        | 10,64          | 3,74         | 34,90          | 12,27     | 2        | 39,79                  |
|                        | 11,44          | 3,74         | 37,52          | 12,27     | 2        | 42,79                  |
|                        | 12,16          | 3,74         | 39,88          | 12,27     | 3        | 45,48                  |
| Ibiza Custom           | 10,64          | 3,74         | 34,90          | 12,27     | 3        | 39,79                  |
| Korfu                  | 9,6            | 3,74         | 31,49          | 12,27     | 2        | 35,90                  |
| Kond                   | 10,4           | 3,74         | 34,11          | 12,27     | 2        | 38,90                  |
|                        | 11,2           | 3,74         | 36,74          | 12,27     | 2        | 41,89                  |
|                        | 11,2           |              |                | 12,27     | 2        | 44,88                  |
| Decitopo               |                | 3,74         | 39,36          |           |          |                        |
| Positano               | 9,6            | 3,74         | 31,49          | 12,27     | 2        | 35,90                  |
|                        | 10,4           | 3,74         | 34,11          | 12,27     | 2        | 38,90                  |
|                        | 11,2           | 3,74         | 36,74          | 12,27     | 2        | 41,89                  |
|                        | 12             | 3,74         | 39,36          | 12,27     | 3        | 44,88                  |
| Murano                 | 9,6            | 4,06         | 31,49          | 13,32     | 2        | 38,98                  |
|                        | 10,4           | 4,06         | 34,11          | 13,32     | 2        | 42,22                  |
|                        | 12             | 4,06         | 39,36          | 13,32     | 3        | 48,72                  |
| Murano Concept         | 11,2           | 4,06         | 36,74          | 13,32     | 2        | 45,47                  |
| Murano Mirror          | 10,4           | 4,06         | 34,11          | 13,32     | 2        | 42,22                  |
| Murano Mirror          | 12             | 4,06         | 39,36          | 13,32     | 2        | 48,72                  |
| Lido                   | 10,89          | 4,06         | 35,72          | 13,32     | 2        | 44,21                  |
| LIUO                   |                |              |                | 13,32     | 1+office | 50,59                  |
| LIGO                   | 12,46          | 4,06         | 40.87          | 13,32     | ITUIICE  | 50,59                  |
| LIGO                   | 12,46<br>12,46 | 4,06<br>4,06 | 40,87<br>40,87 | 13,32     | 2        | 50,59                  |