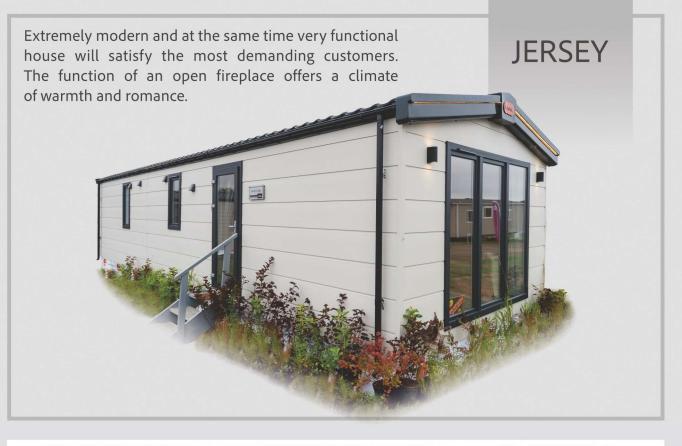

## JOLI / JOLI NATUR

This house is a bold step in the evolution of design in the world of mobile homes. The unique, yet distinctive model is the answer to the needs of a mobile homes users who are looking for a home that does not exceed 35 m2. JOLI NATUR - It is a house that becomes a part of nature. All thanks to the exceptionally durable façade of Siberian larch wood.