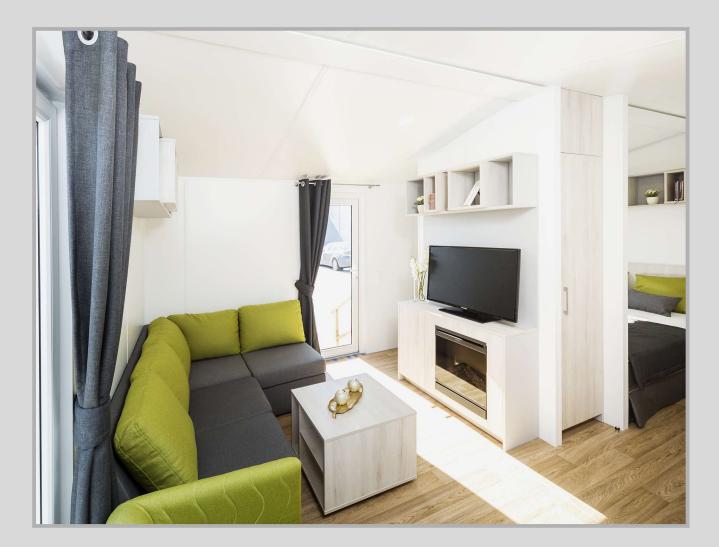

#### LOUNGE & DINING

- Sofa
- Internal roller blinds pleating
- Dining table for 4 or 6 persons
- LED lighting