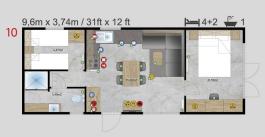

## Dimensions Lark Leisure Homes

| House model            | Length(m)      | Width(m)     | Length(ft)     | Width(ft) | Bedrooms | Surface m <sup>2</sup> |
|------------------------|----------------|--------------|----------------|-----------|----------|------------------------|
| Piccolo Leone          | 6,6            | 2,9          | 21,65          | 9,51      | 1        | 19,14                  |
| Grande Leone           | 8              | 3            | 26,24          | 9,84      | 1        | 24,00                  |
| Joli/Joli Natur        | 10             | 3,4          | 32,80          | 11,15     | 2        | 34,00                  |
|                        | 10             | 3,74         | 32,80          | 12,27     | 2        | 37,40                  |
|                        | 10,4           | 4            | ,<br>34,11     | 13,12     | 2        | 41,60                  |
|                        | 11,2           | 4            | 36,74          | 13,12     | 2        | 44,80                  |
|                        | 10,4           | 4            | 34,11          | 13,12     | 1        | 41,60                  |
|                        | 9,6            | 3,74         | 31,49          | 12,27     | 2        | 35,90                  |
| Joli                   | 11,2           | 3,45         | 36,74          | 11,32     | 2        | 38,64                  |
| Joli Mirror            | 10,4           | 4            | 34,11          | 13,12     | 2        | 41,60                  |
| Ballum                 | 12,5           | 4            | 41,00          | 13,12     | 2        | 40+10 Terrace          |
| Ballum Mirror          | 12,5           | 4            | 41,00          | 13,12     | 2        | 40+10 Terrace          |
| Texel                  | 11,2           | 4            | 36,74          | 13,12     | 2        | 44,80                  |
| Texet                  |                |              |                |           |          |                        |
|                        | 11,5           | 4            | 37,72          | 13,12     | 3        | 46,00                  |
|                        | 10             | 4            | 32,80          | 13,12     | 2        | 40,00                  |
|                        | 9,6            | 4            | 31,49          | 13,12     | 2        | 38,40                  |
|                        | 12,5           | 4            | 41,00          | 13,12     | 2        | 50,00                  |
|                        | 12             | 4            | 39,36          | 13,12     | 2        | 48,00                  |
| Texel Mirror           | 11,2           | 4            | 36,74          | 13,12     | 3        | 44,80                  |
| Sylt                   | 11,2           | 4            | 36,74          | 13,12     | 2        | 44,80                  |
| Cavallino              | 10,1           | 4            | 33,13          | 13,12     | 2        | 40,40                  |
|                        | 10,9           | 4            | 35,75          | 13,12     | 2        | 43,60                  |
|                        | 11,7           | 4            | 38,38          | 13,12     | 2        | 46,80                  |
|                        | 12,5           | 4            | 41,00          | 13,12     | 3        | 50,00                  |
| Chios                  | 9,6            | 3,74         | 31,49          | 12,27     | 2        | 35,90                  |
|                        | 10,4           | 3,74         | 34,11          | 12,27     | 2        | 38,90                  |
|                        | 11,2           | 3,74         | 36,74          | 12,27     | 2        | 41,89                  |
|                        | 12             | 3,74         | 39,36          | 12,27     | 2        | 44,88                  |
| Chios Senior           | 10,4           | 3,74         | 34,11          | 12,27     | 1        | 38,90                  |
| Chios Senior + Terrace | 12,5           | 3,74         | 41,00          | 12,27     | 1        | 46,75+10 Terra         |
| Chios Gold             | 12             | 3,74         | 39,36          | 12,27     | 2        | 44,88                  |
| Ibiza                  | 9,84           | 3,74         | 32,28          | 12,27     | 2        | 36,80                  |
|                        | 10,64          | 3,74         | 34,90          | 12,27     | 2        | 39,79                  |
|                        | 11,44          | 3,74         | 37,52          | 12,27     | 2        | 42,79                  |
|                        | 12,16          | 3,74         | 39,88          | 12,27     | 3        | 45,48                  |
| Ibiza Custom           | 10,64          | 3,74         | 34,90          | 12,27     | 3        | 39,79                  |
| Korfu                  | 9,6            | 3,74         | 31,49          | 12,27     | 2        | 35,90                  |
| Kond                   | 10,4           | 3,74         | 34,11          | 12,27     | 2        | 38,90                  |
|                        | 11,2           | 3,74         | 36,74          | 12,27     | 2        | 41,89                  |
|                        | 11,2           |              |                | 12,27     | 2        | 44,88                  |
| Decitopo               |                | 3,74         | 39,36          |           |          |                        |
| Positano               | 9,6            | 3,74         | 31,49          | 12,27     | 2        | 35,90                  |
|                        | 10,4           | 3,74         | 34,11          | 12,27     | 2        | 38,90                  |
|                        | 11,2           | 3,74         | 36,74          | 12,27     | 2        | 41,89                  |
|                        | 12             | 3,74         | 39,36          | 12,27     | 3        | 44,88                  |
| Murano                 | 9,6            | 4,06         | 31,49          | 13,32     | 2        | 38,98                  |
|                        | 10,4           | 4,06         | 34,11          | 13,32     | 2        | 42,22                  |
|                        | 12             | 4,06         | 39,36          | 13,32     | 3        | 48,72                  |
| Murano Concept         | 11,2           | 4,06         | 36,74          | 13,32     | 2        | 45,47                  |
| Murano Mirror          | 10,4           | 4,06         | 34,11          | 13,32     | 2        | 42,22                  |
| Murano Mirror          | 12             | 4,06         | 39,36          | 13,32     | 2        | 48,72                  |
| Lido                   | 10,89          | 4,06         | 35,72          | 13,32     | 2        | 44,21                  |
| LIUO                   |                |              |                | 13,32     | 1+office | 50,59                  |
| LIGO                   | 12,46          | 4,06         | 40.87          | 13,32     | ITUIICE  | 50,59                  |
| LIGO                   | 12,46<br>12,46 | 4,06<br>4,06 | 40,87<br>40,87 | 13,32     | 2        | 50,59                  |