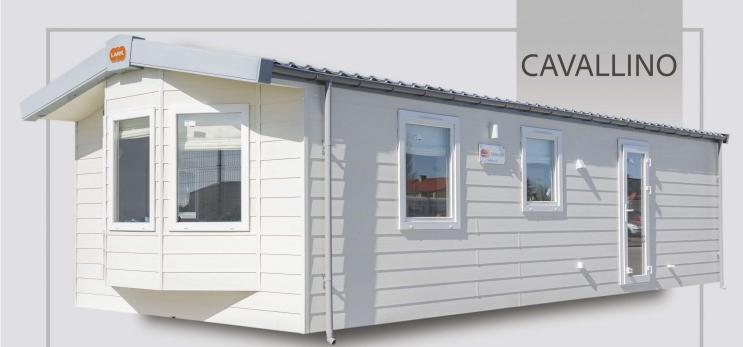

The thing that singles out Positano from other projects is its unique style. The unusual bedroom layout enhances the feeling of greater privacy and guarantees the comfortable stay to the inhabitants.

Designed in an interesting rustic style Cavallino home looks amazing when surrounded by the natural environment. Interesting colours and specific construction of the windows provide an optimal lighting of the interiors. The unique design will encourage the feeling of the family idyll. Cavallino is a mobile home created for people with passion.