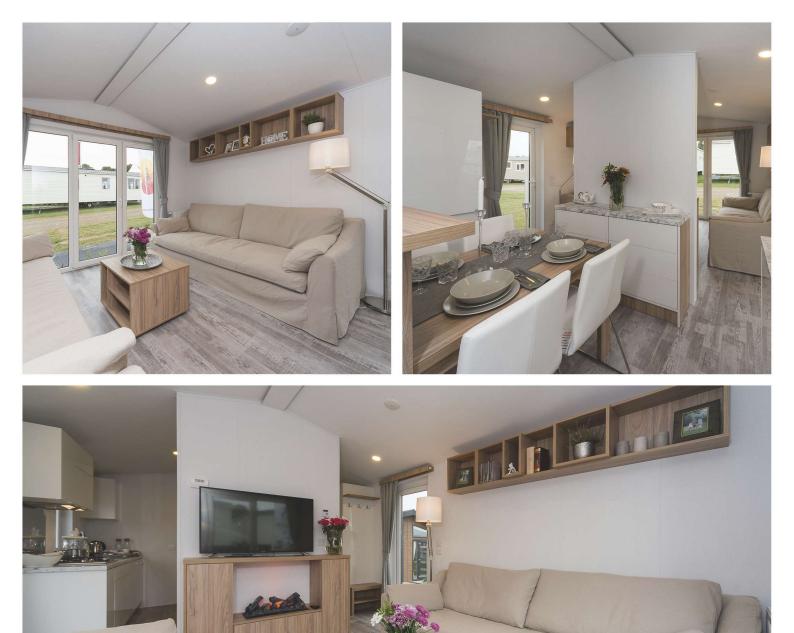

#### LOUNGE & DINING

- Sofa
- Internal roller blinds pleating
- Dining table for 4 or 6 persons
- LED lighting

#### KITCHEN

- Refrigerator with Freezer big 177l
- Gas cooker 4 points or induction hob 4 points
- Oven with heat circulation
- Cooker hood with carbon filter
- Sink with drainer, with tap
- LED lighting