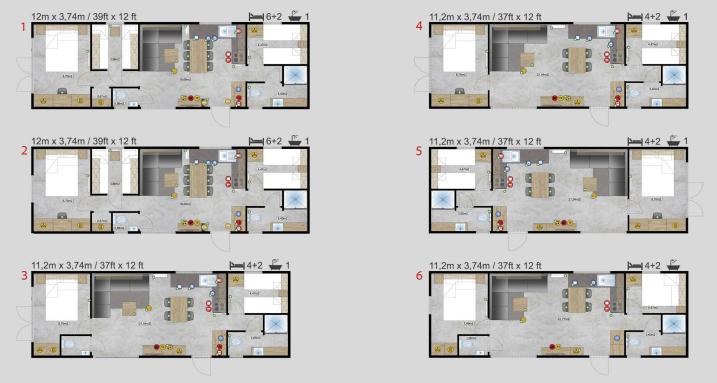

The thing that singles out Positano from other projects is its unique style. The unusual bedroom layout enhances the feeling of greater privacy and guarantees the comfortable stay to the inhabitants.

Designed in an interesting rustic style Cavallino home looks amazing when surrounded by the natural environment. Interesting colours and specific construction of the windows provide an optimal lighting of the interiors. The unique design will encourage the feeling of the family idyll. Cavallino is a mobile home created for people with passion.

## Dimensions Lark Leisure Homes

| House model            | Length(m)      | Width(m)     | Length(ft)     | Width(ft) | Bedrooms | Surface m <sup>2</sup> |
|------------------------|----------------|--------------|----------------|-----------|----------|------------------------|
| Piccolo Leone          | 6,6            | 2,9          | 21,65          | 9,51      | 1        | 19,14                  |
| Grande Leone           | 8              | 3            | 26,24          | 9,84      | 1        | 24,00                  |
| Joli/Joli Natur        | 10             | 3,4          | 32,80          | 11,15     | 2        | 34,00                  |
|                        | 10             | 3,74         | 32,80          | 12,27     | 2        | 37,40                  |
|                        | 10,4           | 4            | ,<br>34,11     | 13,12     | 2        | 41,60                  |
|                        | 11,2           | 4            | 36,74          | 13,12     | 2        | 44,80                  |
|                        | 10,4           | 4            | 34,11          | 13,12     | 1        | 41,60                  |
|                        | 9,6            | 3,74         | 31,49          | 12,27     | 2        | 35,90                  |
| Joli                   | 11,2           | 3,45         | 36,74          | 11,32     | 2        | 38,64                  |
| Joli Mirror            | 10,4           | 4            | 34,11          | 13,12     | 2        | 41,60                  |
| Ballum                 | 12,5           | 4            | 41,00          | 13,12     | 2        | 40+10 Terrace          |
| Ballum Mirror          | 12,5           | 4            | 41,00          | 13,12     | 2        | 40+10 Terrace          |
| Texel                  | 11,2           | 4            | 36,74          | 13,12     | 2        | 44,80                  |
| Texet                  |                |              |                |           |          |                        |
|                        | 11,5           | 4            | 37,72          | 13,12     | 3        | 46,00                  |
|                        | 10             | 4            | 32,80          | 13,12     | 2        | 40,00                  |
|                        | 9,6            | 4            | 31,49          | 13,12     | 2        | 38,40                  |
|                        | 12,5           | 4            | 41,00          | 13,12     | 2        | 50,00                  |
|                        | 12             | 4            | 39,36          | 13,12     | 2        | 48,00                  |
| Texel Mirror           | 11,2           | 4            | 36,74          | 13,12     | 3        | 44,80                  |
| Sylt                   | 11,2           | 4            | 36,74          | 13,12     | 2        | 44,80                  |
| Cavallino              | 10,1           | 4            | 33,13          | 13,12     | 2        | 40,40                  |
|                        | 10,9           | 4            | 35,75          | 13,12     | 2        | 43,60                  |
|                        | 11,7           | 4            | 38,38          | 13,12     | 2        | 46,80                  |
|                        | 12,5           | 4            | 41,00          | 13,12     | 3        | 50,00                  |
| Chios                  | 9,6            | 3,74         | 31,49          | 12,27     | 2        | 35,90                  |
|                        | 10,4           | 3,74         | 34,11          | 12,27     | 2        | 38,90                  |
|                        | 11,2           | 3,74         | 36,74          | 12,27     | 2        | 41,89                  |
|                        | 12             | 3,74         | 39,36          | 12,27     | 2        | 44,88                  |
| Chios Senior           | 10,4           | 3,74         | 34,11          | 12,27     | 1        | 38,90                  |
| Chios Senior + Terrace | 12,5           | 3,74         | 41,00          | 12,27     | 1        | 46,75+10 Terra         |
| Chios Gold             | 12             | 3,74         | 39,36          | 12,27     | 2        | 44,88                  |
| Ibiza                  | 9,84           | 3,74         | 32,28          | 12,27     | 2        | 36,80                  |
|                        | 10,64          | 3,74         | 34,90          | 12,27     | 2        | 39,79                  |
|                        | 11,44          | 3,74         | 37,52          | 12,27     | 2        | 42,79                  |
|                        | 12,16          | 3,74         | 39,88          | 12,27     | 3        | 45,48                  |
| Ibiza Custom           | 10,64          | 3,74         | 34,90          | 12,27     | 3        | 39,79                  |
| Korfu                  | 9,6            | 3,74         | 31,49          | 12,27     | 2        | 35,90                  |
| Kond                   | 10,4           | 3,74         | 34,11          | 12,27     | 2        | 38,90                  |
|                        | 11,2           | 3,74         | 36,74          | 12,27     | 2        | 41,89                  |
|                        | 11,2           |              |                | 12,27     | 2        | 44,88                  |
| Decitopo               |                | 3,74         | 39,36          |           |          |                        |
| Positano               | 9,6            | 3,74         | 31,49          | 12,27     | 2        | 35,90                  |
|                        | 10,4           | 3,74         | 34,11          | 12,27     | 2        | 38,90                  |
|                        | 11,2           | 3,74         | 36,74          | 12,27     | 2        | 41,89                  |
|                        | 12             | 3,74         | 39,36          | 12,27     | 3        | 44,88                  |
| Murano                 | 9,6            | 4,06         | 31,49          | 13,32     | 2        | 38,98                  |
|                        | 10,4           | 4,06         | 34,11          | 13,32     | 2        | 42,22                  |
|                        | 12             | 4,06         | 39,36          | 13,32     | 3        | 48,72                  |
| Murano Concept         | 11,2           | 4,06         | 36,74          | 13,32     | 2        | 45,47                  |
| Murano Mirror          | 10,4           | 4,06         | 34,11          | 13,32     | 2        | 42,22                  |
| Murano Mirror          | 12             | 4,06         | 39,36          | 13,32     | 2        | 48,72                  |
| Lido                   | 10,89          | 4,06         | 35,72          | 13,32     | 2        | 44,21                  |
| LIUO                   |                |              |                | 13,32     | 1+office | 50,59                  |
| LIGO                   | 12,46          | 4,06         | 40.87          | 13,32     | ITUIICE  | 50,59                  |
| LIGO                   | 12,46<br>12,46 | 4,06<br>4,06 | 40,87<br>40,87 | 13,32     | 2        | 50,59                  |