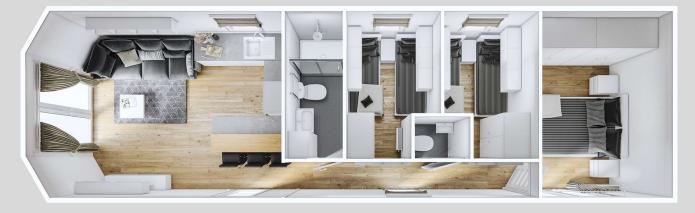

Its design is the answer to maximize the functionality and comfort of use. Open living room, with big windows and functional kitchen. Bedrooms separated by easy accessible bathroom and a walk in wardrobe. There is a lot of space to enjoy in the Texel.