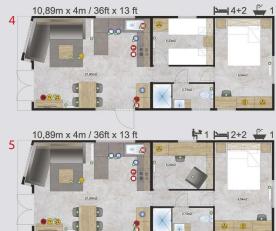

The styling of Lido home has been inspired by the unusual and sophisticated Italian style and brings to mind luxurious residential properties. It combines all of the following: cosy atmosphere, traditional elegance and modern design.

## Dimensions Lark Leisure Homes

| House model            | Length(m)      | Width(m)     | Length(ft)     | Width(ft) | Bedrooms | Surface m <sup>2</sup> |
|------------------------|----------------|--------------|----------------|-----------|----------|------------------------|
| Piccolo Leone          | 6,6            | 2,9          | 21,65          | 9,51      | 1        | 19,14                  |
| Grande Leone           | 8              | 3            | 26,24          | 9,84      | 1        | 24,00                  |
| Joli/Joli Natur        | 10             | 3,4          | 32,80          | 11,15     | 2        | 34,00                  |
|                        | 10             | 3,74         | 32,80          | 12,27     | 2        | 37,40                  |
|                        | 10,4           | 4            | ,<br>34,11     | 13,12     | 2        | 41,60                  |
|                        | 11,2           | 4            | 36,74          | 13,12     | 2        | 44,80                  |
|                        | 10,4           | 4            | 34,11          | 13,12     | 1        | 41,60                  |
|                        | 9,6            | 3,74         | 31,49          | 12,27     | 2        | 35,90                  |
| Joli                   | 11,2           | 3,45         | 36,74          | 11,32     | 2        | 38,64                  |
| Joli Mirror            | 10,4           | 4            | 34,11          | 13,12     | 2        | 41,60                  |
| Ballum                 | 12,5           | 4            | 41,00          | 13,12     | 2        | 40+10 Terrace          |
| Ballum Mirror          | 12,5           | 4            | 41,00          | 13,12     | 2        | 40+10 Terrace          |
| Texel                  | 11,2           | 4            | 36,74          | 13,12     | 2        | 44,80                  |
| Texet                  |                |              |                |           |          |                        |
|                        | 11,5           | 4            | 37,72          | 13,12     | 3        | 46,00                  |
|                        | 10             | 4            | 32,80          | 13,12     | 2        | 40,00                  |
|                        | 9,6            | 4            | 31,49          | 13,12     | 2        | 38,40                  |
|                        | 12,5           | 4            | 41,00          | 13,12     | 2        | 50,00                  |
|                        | 12             | 4            | 39,36          | 13,12     | 2        | 48,00                  |
| Texel Mirror           | 11,2           | 4            | 36,74          | 13,12     | 3        | 44,80                  |
| Sylt                   | 11,2           | 4            | 36,74          | 13,12     | 2        | 44,80                  |
| Cavallino              | 10,1           | 4            | 33,13          | 13,12     | 2        | 40,40                  |
|                        | 10,9           | 4            | 35,75          | 13,12     | 2        | 43,60                  |
|                        | 11,7           | 4            | 38,38          | 13,12     | 2        | 46,80                  |
|                        | 12,5           | 4            | 41,00          | 13,12     | 3        | 50,00                  |
| Chios                  | 9,6            | 3,74         | 31,49          | 12,27     | 2        | 35,90                  |
|                        | 10,4           | 3,74         | 34,11          | 12,27     | 2        | 38,90                  |
|                        | 11,2           | 3,74         | 36,74          | 12,27     | 2        | 41,89                  |
|                        | 12             | 3,74         | 39,36          | 12,27     | 2        | 44,88                  |
| Chios Senior           | 10,4           | 3,74         | 34,11          | 12,27     | 1        | 38,90                  |
| Chios Senior + Terrace | 12,5           | 3,74         | 41,00          | 12,27     | 1        | 46,75+10 Terra         |
| Chios Gold             | 12             | 3,74         | 39,36          | 12,27     | 2        | 44,88                  |
| Ibiza                  | 9,84           | 3,74         | 32,28          | 12,27     | 2        | 36,80                  |
|                        | 10,64          | 3,74         | 34,90          | 12,27     | 2        | 39,79                  |
|                        | 11,44          | 3,74         | 37,52          | 12,27     | 2        | 42,79                  |
|                        | 12,16          | 3,74         | 39,88          | 12,27     | 3        | 45,48                  |
| Ibiza Custom           | 10,64          | 3,74         | 34,90          | 12,27     | 3        | 39,79                  |
| Korfu                  | 9,6            | 3,74         | 31,49          | 12,27     | 2        | 35,90                  |
| Kond                   | 10,4           | 3,74         | 34,11          | 12,27     | 2        | 38,90                  |
|                        | 11,2           | 3,74         | 36,74          | 12,27     | 2        | 41,89                  |
|                        | 11,2           |              |                | 12,27     | 2        | 44,88                  |
| Decitopo               |                | 3,74         | 39,36          |           |          |                        |
| Positano               | 9,6            | 3,74         | 31,49          | 12,27     | 2        | 35,90                  |
|                        | 10,4           | 3,74         | 34,11          | 12,27     | 2        | 38,90                  |
|                        | 11,2           | 3,74         | 36,74          | 12,27     | 2        | 41,89                  |
|                        | 12             | 3,74         | 39,36          | 12,27     | 3        | 44,88                  |
| Murano                 | 9,6            | 4,06         | 31,49          | 13,32     | 2        | 38,98                  |
|                        | 10,4           | 4,06         | 34,11          | 13,32     | 2        | 42,22                  |
|                        | 12             | 4,06         | 39,36          | 13,32     | 3        | 48,72                  |
| Murano Concept         | 11,2           | 4,06         | 36,74          | 13,32     | 2        | 45,47                  |
| Murano Mirror          | 10,4           | 4,06         | 34,11          | 13,32     | 2        | 42,22                  |
| Murano Mirror          | 12             | 4,06         | 39,36          | 13,32     | 2        | 48,72                  |
| Lido                   | 10,89          | 4,06         | 35,72          | 13,32     | 2        | 44,21                  |
| LIUO                   |                |              |                | 13,32     | 1+office | 50,59                  |
| LIGO                   | 12,46          | 4,06         | 40.87          | 13,32     | ITUIICE  | 50,59                  |
| LIGO                   | 12,46<br>12,46 | 4,06<br>4,06 | 40,87<br>40,87 | 13,32     | 2        | 50,59                  |