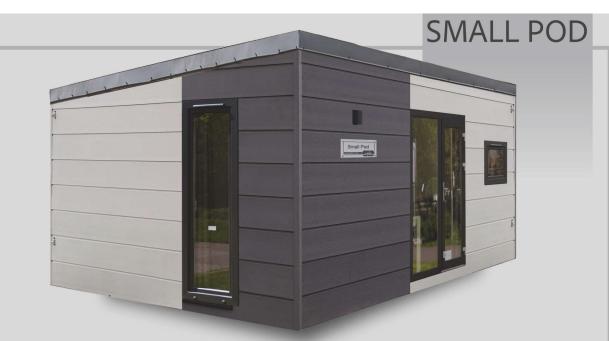

Despite the small size, the Small POD mobile home has all the functions and coziness of a normal home. The perfect choice when there is no place to put a house with larger sizes. It has a fully equipped bathroom, a spacious bedroom, as well as a living area with a kitchenette and it coziness, perfectly combined with quality materials and finishes as in a high-class apartment.