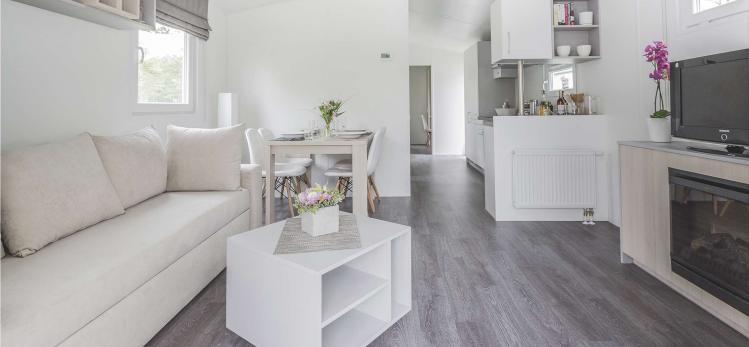

#### LOUNGE & DINING

- Sofa
- Internal roller blinds pleating
- Dining table for 4 or 6 persons
- LED lighting

#### KITCHEN

- Refrigerator with Freezer big 177l
- Gas cooker 4 points or induction hob 4 points
- Oven with heat circulation
- Cooker hood with carbon filter
- Sink with drainer, with tap
- LED lighting