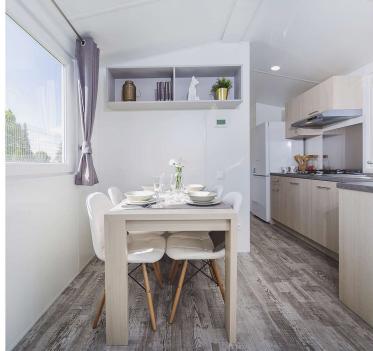

#### LOUNGE & DINING

- Sofa
- Internal roller blinds pleating
- Dining table for 4 or 6 persons
- LED lighting

#### KITCHEN

- Refrigerator with Freezer big 177l
- Gas cooker 4 points or induction hob 4 points
- Oven with heat circulation
- Cooker hood with carbon filter
- Sink with drainer, with tap
- LED lighting