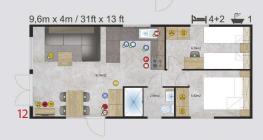

## Dimensions Lark Leisure Homes

| House model            | Length(m)      | Width(m)     | Length(ft)     | Width(ft) | Bedrooms | Surface m <sup>2</sup> |
|------------------------|----------------|--------------|----------------|-----------|----------|------------------------|
| Piccolo Leone          | 6,6            | 2,9          | 21,65          | 9,51      | 1        | 19,14                  |
| Grande Leone           | 8              | 3            | 26,24          | 9,84      | 1        | 24,00                  |
| Joli/Joli Natur        | 10             | 3,4          | 32,80          | 11,15     | 2        | 34,00                  |
|                        | 10             | 3,74         | 32,80          | 12,27     | 2        | 37,40                  |
|                        | 10,4           | 4            | ,<br>34,11     | 13,12     | 2        | 41,60                  |
|                        | 11,2           | 4            | 36,74          | 13,12     | 2        | 44,80                  |
|                        | 10,4           | 4            | 34,11          | 13,12     | 1        | 41,60                  |
|                        | 9,6            | 3,74         | 31,49          | 12,27     | 2        | 35,90                  |
| Joli                   | 11,2           | 3,45         | 36,74          | 11,32     | 2        | 38,64                  |
| Joli Mirror            | 10,4           | 4            | 34,11          | 13,12     | 2        | 41,60                  |
| Ballum                 | 12,5           | 4            | 41,00          | 13,12     | 2        | 40+10 Terrace          |
| Ballum Mirror          | 12,5           | 4            | 41,00          | 13,12     | 2        | 40+10 Terrace          |
| Texel                  | 11,2           | 4            | 36,74          | 13,12     | 2        | 44,80                  |
| Texet                  |                |              |                |           |          |                        |
|                        | 11,5           | 4            | 37,72          | 13,12     | 3        | 46,00                  |
|                        | 10             | 4            | 32,80          | 13,12     | 2        | 40,00                  |
|                        | 9,6            | 4            | 31,49          | 13,12     | 2        | 38,40                  |
|                        | 12,5           | 4            | 41,00          | 13,12     | 2        | 50,00                  |
|                        | 12             | 4            | 39,36          | 13,12     | 2        | 48,00                  |
| Texel Mirror           | 11,2           | 4            | 36,74          | 13,12     | 3        | 44,80                  |
| Sylt                   | 11,2           | 4            | 36,74          | 13,12     | 2        | 44,80                  |
| Cavallino              | 10,1           | 4            | 33,13          | 13,12     | 2        | 40,40                  |
|                        | 10,9           | 4            | 35,75          | 13,12     | 2        | 43,60                  |
|                        | 11,7           | 4            | 38,38          | 13,12     | 2        | 46,80                  |
|                        | 12,5           | 4            | 41,00          | 13,12     | 3        | 50,00                  |
| Chios                  | 9,6            | 3,74         | 31,49          | 12,27     | 2        | 35,90                  |
|                        | 10,4           | 3,74         | 34,11          | 12,27     | 2        | 38,90                  |
|                        | 11,2           | 3,74         | 36,74          | 12,27     | 2        | 41,89                  |
|                        | 12             | 3,74         | 39,36          | 12,27     | 2        | 44,88                  |
| Chios Senior           | 10,4           | 3,74         | 34,11          | 12,27     | 1        | 38,90                  |
| Chios Senior + Terrace | 12,5           | 3,74         | 41,00          | 12,27     | 1        | 46,75+10 Terra         |
| Chios Gold             | 12             | 3,74         | 39,36          | 12,27     | 2        | 44,88                  |
| Ibiza                  | 9,84           | 3,74         | 32,28          | 12,27     | 2        | 36,80                  |
|                        | 10,64          | 3,74         | 34,90          | 12,27     | 2        | 39,79                  |
|                        | 11,44          | 3,74         | 37,52          | 12,27     | 2        | 42,79                  |
|                        | 12,16          | 3,74         | 39,88          | 12,27     | 3        | 45,48                  |
| Ibiza Custom           | 10,64          | 3,74         | 34,90          | 12,27     | 3        | 39,79                  |
| Korfu                  | 9,6            | 3,74         | 31,49          | 12,27     | 2        | 35,90                  |
| Kond                   | 10,4           | 3,74         | 34,11          | 12,27     | 2        | 38,90                  |
|                        | 11,2           | 3,74         | 36,74          | 12,27     | 2        | 41,89                  |
|                        | 11,2           |              |                | 12,27     | 2        | 44,88                  |
| Decitopo               |                | 3,74         | 39,36          |           |          |                        |
| Positano               | 9,6            | 3,74         | 31,49          | 12,27     | 2        | 35,90                  |
|                        | 10,4           | 3,74         | 34,11          | 12,27     | 2        | 38,90                  |
|                        | 11,2           | 3,74         | 36,74          | 12,27     | 2        | 41,89                  |
|                        | 12             | 3,74         | 39,36          | 12,27     | 3        | 44,88                  |
| Murano                 | 9,6            | 4,06         | 31,49          | 13,32     | 2        | 38,98                  |
|                        | 10,4           | 4,06         | 34,11          | 13,32     | 2        | 42,22                  |
|                        | 12             | 4,06         | 39,36          | 13,32     | 3        | 48,72                  |
| Murano Concept         | 11,2           | 4,06         | 36,74          | 13,32     | 2        | 45,47                  |
| Murano Mirror          | 10,4           | 4,06         | 34,11          | 13,32     | 2        | 42,22                  |
| Murano Mirror          | 12             | 4,06         | 39,36          | 13,32     | 2        | 48,72                  |
| Lido                   | 10,89          | 4,06         | 35,72          | 13,32     | 2        | 44,21                  |
| LIUO                   |                |              |                | 13,32     | 1+office | 50,59                  |
| LIGO                   | 12,46          | 4,06         | 40.87          | 13,32     | ITUIICE  | 50,59                  |
| LIGO                   | 12,46<br>12,46 | 4,06<br>4,06 | 40,87<br>40,87 | 13,32     | 2        | 50,59                  |