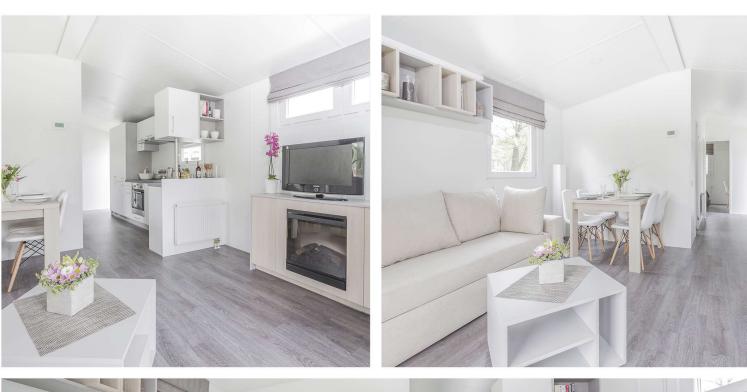

#### LOUNGE & DINING

- Sofa
- Internal roller blinds pleating
- Dining table for 4 or 6 persons
- LED lighting

#### KITCHEN

- Refrigerator with Freezer big 177l
- Gas cooker 4 points or induction hob 4 points
- Oven with heat circulation
- Cooker hood with carbon filter
- Sink with drainer, with tap
- LED lighting