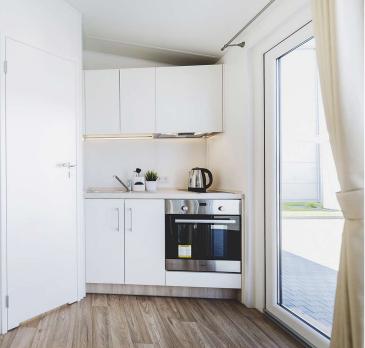

#### KITCHEN

- Refrigerator with Freezer big 177l
- Gas cooker 4 points or induction hob 4 points
- Oven with heat circulation
- Cooker hood with carbon filter
- Sink with drainer, with tap
- LED lighting