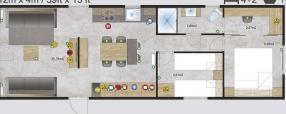

11,2m x 4m / 37ft x 13 ft

12m x 4m / 39ft x 13 ft

The Nordic Star is an exceptionally beautiful living space with fabrics, fixtures and fittings to match. It is a classic design with fresh and stylish touches throughout.

The Luxury Budget is a refined and elegant holiday home available in 5 different models designed to meet your needs and high standards.