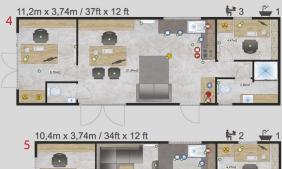

12m x 4m / 39ft x 13 ft

The Nordic Star is an exceptionally beautiful living space with fabrics, fixtures and fittings to match. It is a classic design with fresh and stylish touches throughout.

The Luxury Budget is a refined and elegant holiday home available in 5 different models designed to meet your needs and high standards.

A small holiday house, perfect if you have a limited space available for your house, but don't want to make a compromise. A larger Picollo brother – combines functionality in a small space with very high durability and quality. The winning solution for small lots.