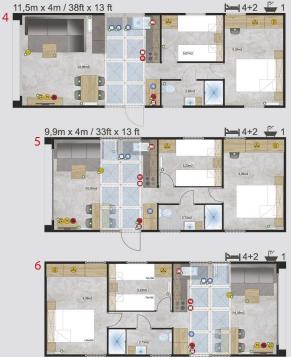

## **CAMPING SOLUTION**

The clever design of our newest models offers real flexibility to choose a leisure home that meets your exact requirements, creating the perfect environment for relaxing holiday with your friends. The warm and welcoming style makes them the perfect choice for a cosy and comfortable escape.

A solution for resorts, hotels and guest houses serving a large number of school-age guests and students. Large number of beds in a small space, full sanitary facilities, kitchenette.

Professionally designed high standard rooms which at low cost can help quickly create accommodation facilities in a completely new area or can be adapted to serve in the existing facilities.