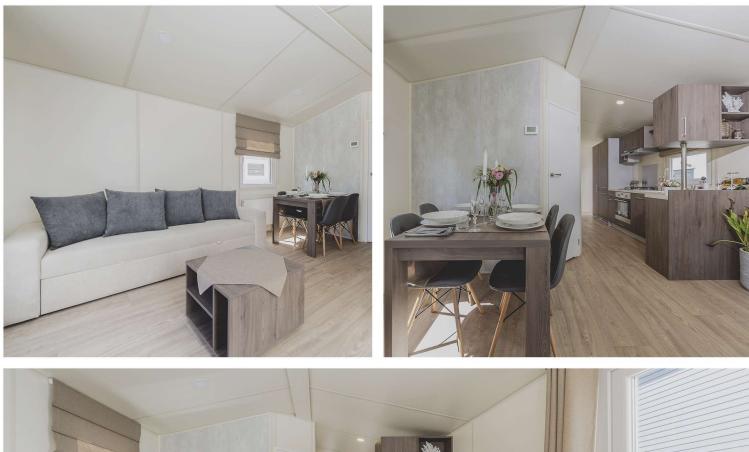

OVEN MICROWAVE ELECTRIC BOILER

ELECTRIC FIRE

COMBI GAS BOILER

ANTENNA SOCKET

SOUND SYSTEM AND MP3 PLAYER CLOTHES WARDROBE WITH SHELVES

WARDROBE WITH CLOTHES BAR

ATTA AC

This mobile home is a truly classical project deriving from modern and minimalistic traditions. Universal interiors and regular solutions will allow you to customise it accordingly to your needs and preferences.

This mobile home has been inspired by the picturesque Greek coast landscape. Its functional and spacious interior is a perfect choice for those, who appreciate the combination of the innovative style and the solutions, which provide an experience of the ultimate comfort.