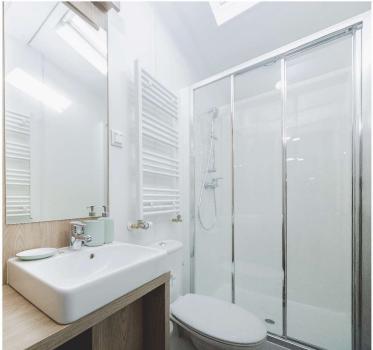

#### BATHROOMS

- Internal roller blinds pleating
- One piece fibre glass shower enclosure
- Shower mixing battery
- Wash basin integrated with furniture
- Toilet
- Тар
- Furniture
- Extractor fan
- LED lighting