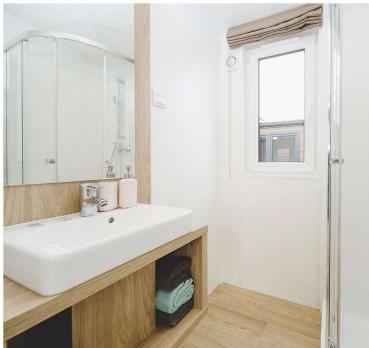

#### BATHROOMS

- Internal roller blinds pleating
- One piece fibre glass shower enclosure
- Shower mixing battery
- Wash basin integrated with furniture
- Toilet
- Тар
- Furniture
- Extractor fan
- LED lighting

#### BATHROOM

- Bidet (italian standard)
- Thermostatic mixing valve
- Mirror LED lights integrated with furniture

|     | Preparation for alarm system                             |
|-----|----------------------------------------------------------|
|     | Preparation for photovoltaic system                      |
|     | Preparation for solar system                             |
|     | <ul> <li>Air condtioning set</li> </ul>                  |
|     | Plackets instead of pleats or curtains                   |
|     |                                                          |
|     | Additional external socket                               |
|     | <ul> <li>Siberian larch facade</li> </ul>                |
|     |                                                          |
|     | Chair - dining area                                      |
|     | Addidtional electric point (socket)                      |
|     | Headlining LED lights                                    |
|     | USB Charger                                              |
|     | Leather sofa                                             |
|     |                                                          |
|     | <ul> <li>Additional electrical point (socket)</li> </ul> |
| ure | Mosquito net                                             |