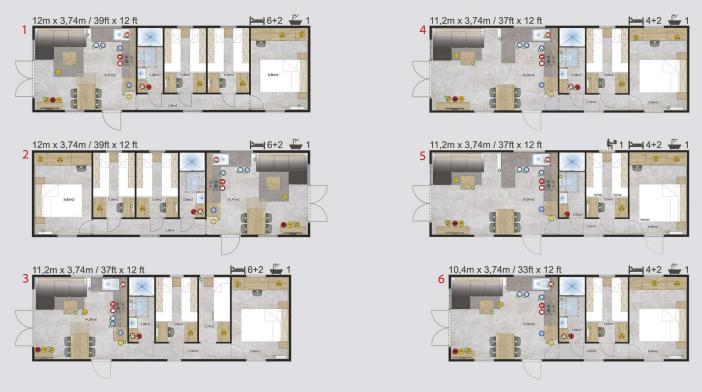

## Dimensions Lark Leisure Homes

| House model            | Length(m)      | Width(m)     | Length(ft)     | Width(ft) | Bedrooms | Surface m <sup>2</sup> |
|------------------------|----------------|--------------|----------------|-----------|----------|------------------------|
| Piccolo Leone          | 6,6            | 2,9          | 21,65          | 9,51      | 1        | 19,14                  |
| Grande Leone           | 8              | 3            | 26,24          | 9,84      | 1        | 24,00                  |
| Joli/Joli Natur        | 10             | 3,4          | 32,80          | 11,15     | 2        | 34,00                  |
|                        | 10             | 3,74         | 32,80          | 12,27     | 2        | 37,40                  |
|                        | 10,4           | 4            | ,<br>34,11     | 13,12     | 2        | 41,60                  |
|                        | 11,2           | 4            | 36,74          | 13,12     | 2        | 44,80                  |
|                        | 10,4           | 4            | 34,11          | 13,12     | 1        | 41,60                  |
|                        | 9,6            | 3,74         | 31,49          | 12,27     | 2        | 35,90                  |
| Joli                   | 11,2           | 3,45         | 36,74          | 11,32     | 2        | 38,64                  |
| Joli Mirror            | 10,4           | 4            | 34,11          | 13,12     | 2        | 41,60                  |
| Ballum                 | 12,5           | 4            | 41,00          | 13,12     | 2        | 40+10 Terrace          |
| Ballum Mirror          | 12,5           | 4            | 41,00          | 13,12     | 2        | 40+10 Terrace          |
| Texel                  | 11,2           | 4            | 36,74          | 13,12     | 2        | 44,80                  |
| Texet                  |                |              |                |           |          |                        |
|                        | 11,5           | 4            | 37,72          | 13,12     | 3        | 46,00                  |
|                        | 10             | 4            | 32,80          | 13,12     | 2        | 40,00                  |
|                        | 9,6            | 4            | 31,49          | 13,12     | 2        | 38,40                  |
|                        | 12,5           | 4            | 41,00          | 13,12     | 2        | 50,00                  |
|                        | 12             | 4            | 39,36          | 13,12     | 2        | 48,00                  |
| Texel Mirror           | 11,2           | 4            | 36,74          | 13,12     | 3        | 44,80                  |
| Sylt                   | 11,2           | 4            | 36,74          | 13,12     | 2        | 44,80                  |
| Cavallino              | 10,1           | 4            | 33,13          | 13,12     | 2        | 40,40                  |
|                        | 10,9           | 4            | 35,75          | 13,12     | 2        | 43,60                  |
|                        | 11,7           | 4            | 38,38          | 13,12     | 2        | 46,80                  |
|                        | 12,5           | 4            | 41,00          | 13,12     | 3        | 50,00                  |
| Chios                  | 9,6            | 3,74         | 31,49          | 12,27     | 2        | 35,90                  |
|                        | 10,4           | 3,74         | 34,11          | 12,27     | 2        | 38,90                  |
|                        | 11,2           | 3,74         | 36,74          | 12,27     | 2        | 41,89                  |
|                        | 12             | 3,74         | 39,36          | 12,27     | 2        | 44,88                  |
| Chios Senior           | 10,4           | 3,74         | 34,11          | 12,27     | 1        | 38,90                  |
| Chios Senior + Terrace | 12,5           | 3,74         | 41,00          | 12,27     | 1        | 46,75+10 Terra         |
| Chios Gold             | 12             | 3,74         | 39,36          | 12,27     | 2        | 44,88                  |
| Ibiza                  | 9,84           | 3,74         | 32,28          | 12,27     | 2        | 36,80                  |
|                        | 10,64          | 3,74         | 34,90          | 12,27     | 2        | 39,79                  |
|                        | 11,44          | 3,74         | 37,52          | 12,27     | 2        | 42,79                  |
|                        | 12,16          | 3,74         | 39,88          | 12,27     | 3        | 45,48                  |
| Ibiza Custom           | 10,64          | 3,74         | 34,90          | 12,27     | 3        | 39,79                  |
| Korfu                  | 9,6            | 3,74         | 31,49          | 12,27     | 2        | 35,90                  |
| Kond                   | 10,4           | 3,74         | 34,11          | 12,27     | 2        | 38,90                  |
|                        | 11,2           | 3,74         | 36,74          | 12,27     | 2        | 41,89                  |
|                        | 11,2           |              |                | 12,27     | 2        | 44,88                  |
| Decitopo               |                | 3,74         | 39,36          |           |          |                        |
| Positano               | 9,6            | 3,74         | 31,49          | 12,27     | 2        | 35,90                  |
|                        | 10,4           | 3,74         | 34,11          | 12,27     | 2        | 38,90                  |
|                        | 11,2           | 3,74         | 36,74          | 12,27     | 2        | 41,89                  |
|                        | 12             | 3,74         | 39,36          | 12,27     | 3        | 44,88                  |
| Murano                 | 9,6            | 4,06         | 31,49          | 13,32     | 2        | 38,98                  |
|                        | 10,4           | 4,06         | 34,11          | 13,32     | 2        | 42,22                  |
|                        | 12             | 4,06         | 39,36          | 13,32     | 3        | 48,72                  |
| Murano Concept         | 11,2           | 4,06         | 36,74          | 13,32     | 2        | 45,47                  |
| Murano Mirror          | 10,4           | 4,06         | 34,11          | 13,32     | 2        | 42,22                  |
| Murano Mirror          | 12             | 4,06         | 39,36          | 13,32     | 2        | 48,72                  |
| Lido                   | 10,89          | 4,06         | 35,72          | 13,32     | 2        | 44,21                  |
| LIUO                   |                |              |                | 13,32     | 1+office | 50,59                  |
| LIGO                   | 12,46          | 4,06         | 40.87          | 13,32     | ITUIICE  | 50,59                  |
| LIGO                   | 12,46<br>12,46 | 4,06<br>4,06 | 40,87<br>40,87 | 13,32     | 2        | 50,59                  |

## Dimensions Lark Leisure Homes

|                        | LOIK      | Leisure  | Home       | 3          |          |                        |
|------------------------|-----------|----------|------------|------------|----------|------------------------|
| House model            | Length(m) | Width(m) | Length(ft) | Width(ft)  | Bedrooms | Surface m <sup>2</sup> |
| Capri                  | 9,6       | 4        | 31,49      | 13,12      | 2        | 38,40                  |
|                        | 11,5      | 4        | 37,72      | 13,12      | 2        | 46,00                  |
|                        | 12,3      | 4        | 40,34      | 13,12      | 2        | 49,20                  |
|                        | 12,3      | 4        | 40,34      | 13,12      | 3        | 49,20                  |
| Capri Office           | 12,3      | 4        | 40,34      | 13,12      | 3        | 49,20                  |
| Sheraton               | 12,3      | 4        | 39,36      | 13,12      | 3        | 49,20                  |
| Luxury Budget          |           |          |            |            |          |                        |
| Luxury Budget          | 8,8       | 3,3      | 28,86      | 10,82      | 2        | 29,04                  |
|                        | 9,2       | 3,74     | 30,18      | 12,27      | 2        | 34,41                  |
|                        | 10        | 3,74     | 32,80      | 12,27      | 2        | 37,40                  |
|                        | 11,2      | 3,74     | 36,74      | 12,27      | 2        | 41,89                  |
|                        | 8,8       | 4        | 28,86      | 13,12      | 3        | 35,20                  |
| Nordic Star            | 8         | 3        | 26,24      | 9,84       | 1        | 24,00                  |
|                        | 9,6       | 3,4      | 31,49      | 11,15      | 2        | 32,64                  |
|                        | 9,6       | 4        | 31,49      | 13,12      | 2        | 38,40                  |
|                        | 10,4      | 3,1      | 34,11      | 10,17      | 2        | 32,24                  |
|                        | 10,4      | 3,4      | 34,11      | 11,15      | 2        | 35,36                  |
| Thaiti 1               | 8,8       | 4        | 28,86      | 13,12      | 2        | 35,20                  |
| Thaiti 2               | 8,8       | 3,74     | 28,86      | 12,27      | 2        | 32,91                  |
| Thaiti 3 LUX           | 8         | 6        | 26,24      | 19,68      | 2        | 33,00                  |
| Thaiti 4 LUX Terrace   | 8         | 6        | 26,24      | 19,68      | 2        | 33+15 Terra            |
| Waikiki 1              | 8,8       | 3,74     | 28,86      | 12,27      | 3        | 32,91                  |
| Waikiki 2              | 8,8       | 4        | 28,86      | 13,12      | 3        | 35,20                  |
| Bali                   | 8         | 3,74     | 26,24      | 12,27      | 2        | 29,92                  |
| Fiji 1                 | 8         | 3        | 26,24      | 9,84       | 2        | 24,00                  |
| Fiji 2                 | 8         | 3        | 26,24      | 9,84       | 2        | 24,00                  |
| Apart                  | 9,6       | 3,74     | 31,49      | 12,27      | 2        | 35,90                  |
| Aport                  | 9,6       | 4        | 31,49      | 13,12      | 2        | 38,40                  |
|                        | 11        | 4        | 36,08      | 13,12      | 2        | 44,00                  |
|                        | 11,2      | 4        | 36,74      | 13,12      | 2        | 44,80                  |
|                        | 12        |          |            |            |          | 44,88                  |
| Apart 21               |           | 3,74     | 39,36      | 12,27      | 2        |                        |
| Apart 3.1              | 12        | 4        | 39,36      | 13,12      | 3        | 48,00                  |
| Apart 3.2              | 12        | 4        | 39,36      | 13,12      | 3        | 48,00                  |
| Apart 3.3              | 12        | 4        | 39,36      | 13,12      | 3        | 48,00                  |
| Touristic Solution     | 12        | 4        | 39,36      | 13,12      | 2        | 48,00                  |
|                        | 12        | 4        | 39,36      | 13,12      | 4        | 48,00                  |
|                        | 12        | 4        | 39,36      | 13,12      | 2        | 48,00                  |
|                        | 12        | 4        | 39,36      | 13,12      | 2        | 48,00                  |
| Chios Office           | 9,6       | 3,74     | 31,49      | 12,27      | 0        | 35,90                  |
| Chios Office           | 11,2      | 3,74     | 36,74      | 12,27      | 0        | 41,89                  |
| Positano Office        | 11,2      | 3,74     | 36,74      | 12,27      | 0        | 41,89                  |
| Capri Office           | 11,5      | 4        | 37,72      | 13,12      | 0        | 46,00                  |
| Sheraton Office        | 11,2      | 4        | 36,74      | 13,12      | 0        | 44,80                  |
| Chios Platinum Lodge   | 12        | 4        | 39,36      | 13,12      | 2        | 48,00                  |
| Jersey Lodge           | 12        | 4        | 39,36      | 13,12      | 2        | 48,00                  |
| Sheraton Lodge         | 12        | 4        | 39,36      | 13,12      | 2        | 48,00                  |
| Jasmine Welness Spa    | 6,5       | 3        | 21,32      | 9,84       | 0        | 19,50                  |
| Camellias Wellness Spa | 6,5       | 3        | 21,32      | 9,84       | 0        | 19,50                  |
|                        | 6,6       | 3,74     | 21,65      | 12,27      | 1        | 24,68                  |
| Small Pod              |           |          |            |            |          | 2 1,00                 |
| Small Pod<br>Small Pod | 6,6       | 3,74     | 21,65      | ,<br>12,27 | 1        | 24,68                  |