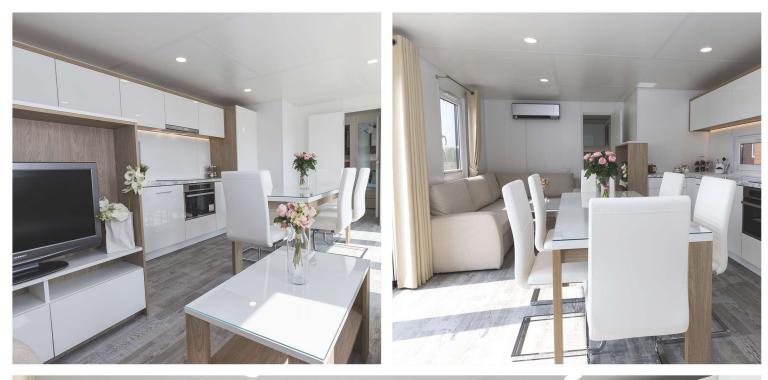

12m x 4m / 39ft x 13 ft

The Nordic Star is an exceptionally beautiful living space with fabrics, fixtures and fittings to match. It is a classic design with fresh and stylish touches throughout.

The Luxury Budget is a refined and elegant holiday home available in 5 different models designed to meet your needs and high standards.