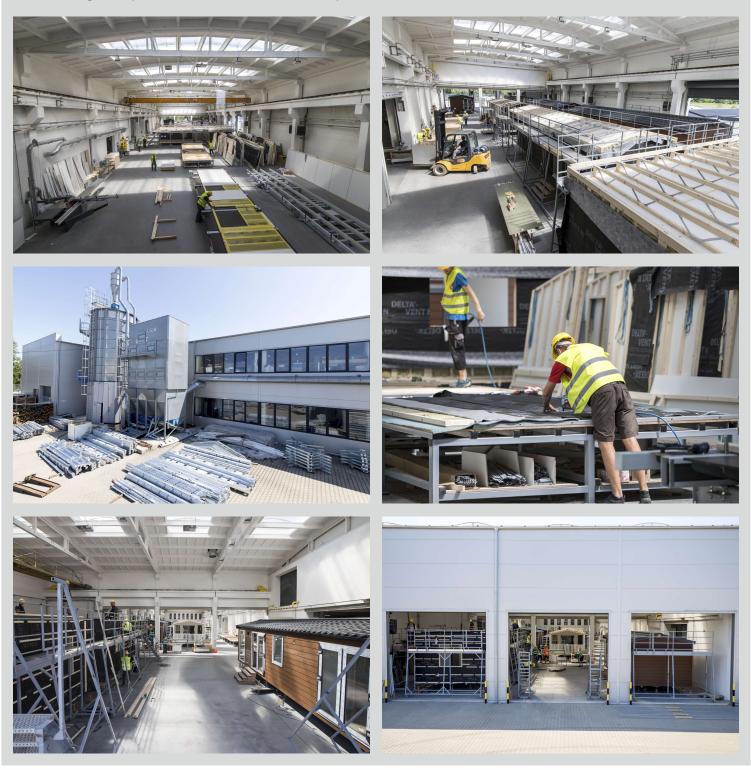

THE FACTORY

Lark Leisure Homes Factory is a facility with a total area exceeding 4 hectares, of which over 10,000 m2 is a modern, high-class machinery park set for maximum performance and quality of production. The highly automated production line allows us to produce over 1000 Mobile Houses a year! Therefore we are becoming the most modern factory of this type in Central and Eastern Europe, and also the largest exporter of mobile houses in Europe.