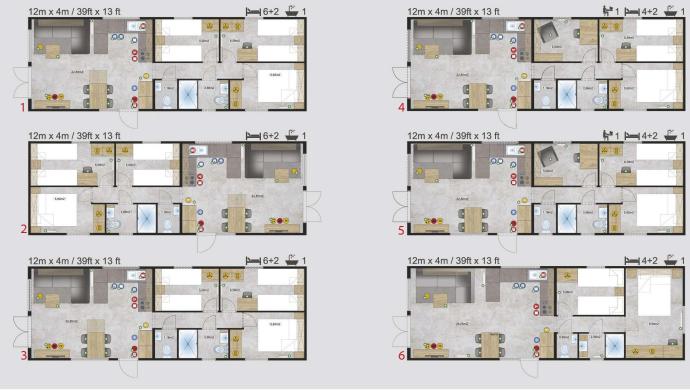

12m x 4m / 39ft x 13 ft

The Nordic Star is an exceptionally beautiful living space with fabrics, fixtures and fittings to match. It is a classic design with fresh and stylish touches throughout.

The Luxury Budget is a refined and elegant holiday home available in 5 different models designed to meet your needs and high standards.