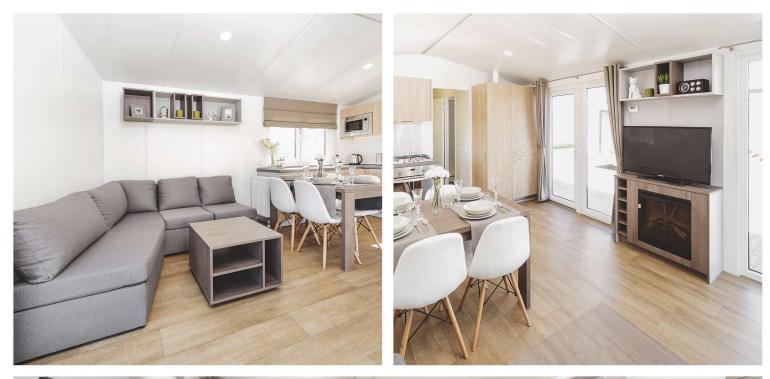

#### LOUNGE & DINING

- Sofa
- Internal roller blinds pleating
- Dining table for 4 or 6 persons
- LED lighting

#### KITCHEN

- Refrigerator with Freezer big 177l
- Gas cooker 4 points or induction hob 4 points
- Oven with heat circulation
- Cooker hood with carbon filter
- Sink with drainer, with tap
- LED lighting