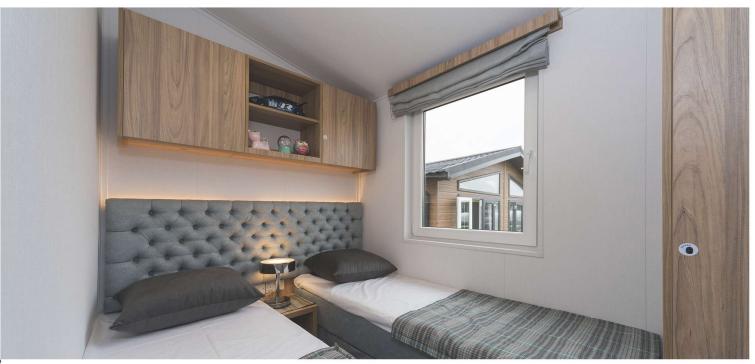

12m x 4m / 39ft x 13 ft

The Nordic Star is an exceptionally beautiful living space with fabrics, fixtures and fittings to match. It is a classic design with fresh and stylish touches throughout.

The Luxury Budget is a refined and elegant holiday home available in 5 different models designed to meet your needs and high standards.