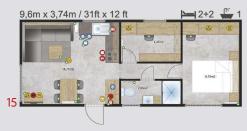

## Dimensions Lark Leisure Homes

| House model            | Length(m)      | Width(m)     | Length(ft)     | Width(ft) | Bedrooms | Surface m <sup>2</sup> |
|------------------------|----------------|--------------|----------------|-----------|----------|------------------------|
| Piccolo Leone          | 6,6            | 2,9          | 21,65          | 9,51      | 1        | 19,14                  |
| Grande Leone           | 8              | 3            | 26,24          | 9,84      | 1        | 24,00                  |
| Joli/Joli Natur        | 10             | 3,4          | 32,80          | 11,15     | 2        | 34,00                  |
|                        | 10             | 3,74         | 32,80          | 12,27     | 2        | 37,40                  |
|                        | 10,4           | 4            | ,<br>34,11     | 13,12     | 2        | 41,60                  |
|                        | 11,2           | 4            | 36,74          | 13,12     | 2        | 44,80                  |
|                        | 10,4           | 4            | 34,11          | 13,12     | 1        | 41,60                  |
|                        | 9,6            | 3,74         | 31,49          | 12,27     | 2        | 35,90                  |
| Joli                   | 11,2           | 3,45         | 36,74          | 11,32     | 2        | 38,64                  |
| Joli Mirror            | 10,4           | 4            | 34,11          | 13,12     | 2        | 41,60                  |
| Ballum                 | 12,5           | 4            | 41,00          | 13,12     | 2        | 40+10 Terrace          |
| Ballum Mirror          | 12,5           | 4            | 41,00          | 13,12     | 2        | 40+10 Terrace          |
| Texel                  | 11,2           | 4            | 36,74          | 13,12     | 2        | 44,80                  |
| Texet                  |                |              |                |           |          |                        |
|                        | 11,5           | 4            | 37,72          | 13,12     | 3        | 46,00                  |
|                        | 10             | 4            | 32,80          | 13,12     | 2        | 40,00                  |
|                        | 9,6            | 4            | 31,49          | 13,12     | 2        | 38,40                  |
|                        | 12,5           | 4            | 41,00          | 13,12     | 2        | 50,00                  |
|                        | 12             | 4            | 39,36          | 13,12     | 2        | 48,00                  |
| Texel Mirror           | 11,2           | 4            | 36,74          | 13,12     | 3        | 44,80                  |
| Sylt                   | 11,2           | 4            | 36,74          | 13,12     | 2        | 44,80                  |
| Cavallino              | 10,1           | 4            | 33,13          | 13,12     | 2        | 40,40                  |
|                        | 10,9           | 4            | 35,75          | 13,12     | 2        | 43,60                  |
|                        | 11,7           | 4            | 38,38          | 13,12     | 2        | 46,80                  |
|                        | 12,5           | 4            | 41,00          | 13,12     | 3        | 50,00                  |
| Chios                  | 9,6            | 3,74         | 31,49          | 12,27     | 2        | 35,90                  |
|                        | 10,4           | 3,74         | 34,11          | 12,27     | 2        | 38,90                  |
|                        | 11,2           | 3,74         | 36,74          | 12,27     | 2        | 41,89                  |
|                        | 12             | 3,74         | 39,36          | 12,27     | 2        | 44,88                  |
| Chios Senior           | 10,4           | 3,74         | 34,11          | 12,27     | 1        | 38,90                  |
| Chios Senior + Terrace | 12,5           | 3,74         | 41,00          | 12,27     | 1        | 46,75+10 Terra         |
| Chios Gold             | 12             | 3,74         | 39,36          | 12,27     | 2        | 44,88                  |
| Ibiza                  | 9,84           | 3,74         | 32,28          | 12,27     | 2        | 36,80                  |
|                        | 10,64          | 3,74         | 34,90          | 12,27     | 2        | 39,79                  |
|                        | 11,44          | 3,74         | 37,52          | 12,27     | 2        | 42,79                  |
|                        | 12,16          | 3,74         | 39,88          | 12,27     | 3        | 45,48                  |
| Ibiza Custom           | 10,64          | 3,74         | 34,90          | 12,27     | 3        | 39,79                  |
| Korfu                  | 9,6            | 3,74         | 31,49          | 12,27     | 2        | 35,90                  |
| Kond                   | 10,4           | 3,74         | 34,11          | 12,27     | 2        | 38,90                  |
|                        | 11,2           | 3,74         | 36,74          | 12,27     | 2        | 41,89                  |
|                        | 11,2           |              |                | 12,27     | 2        | 44,88                  |
| Decitopo               |                | 3,74         | 39,36          |           |          |                        |
| Positano               | 9,6            | 3,74         | 31,49          | 12,27     | 2        | 35,90                  |
|                        | 10,4           | 3,74         | 34,11          | 12,27     | 2        | 38,90                  |
|                        | 11,2           | 3,74         | 36,74          | 12,27     | 2        | 41,89                  |
|                        | 12             | 3,74         | 39,36          | 12,27     | 3        | 44,88                  |
| Murano                 | 9,6            | 4,06         | 31,49          | 13,32     | 2        | 38,98                  |
|                        | 10,4           | 4,06         | 34,11          | 13,32     | 2        | 42,22                  |
|                        | 12             | 4,06         | 39,36          | 13,32     | 3        | 48,72                  |
| Murano Concept         | 11,2           | 4,06         | 36,74          | 13,32     | 2        | 45,47                  |
| Murano Mirror          | 10,4           | 4,06         | 34,11          | 13,32     | 2        | 42,22                  |
| Murano Mirror          | 12             | 4,06         | 39,36          | 13,32     | 2        | 48,72                  |
| Lido                   | 10,89          | 4,06         | 35,72          | 13,32     | 2        | 44,21                  |
| LIUO                   |                |              |                | 13,32     | 1+office | 50,59                  |
| LIGO                   | 12,46          | 4,06         | 40.87          | 13,32     | ITUIICE  | 50,59                  |
| LIGO                   | 12,46<br>12,46 | 4,06<br>4,06 | 40,87<br>40,87 | 13,32     | 2        | 50,59                  |