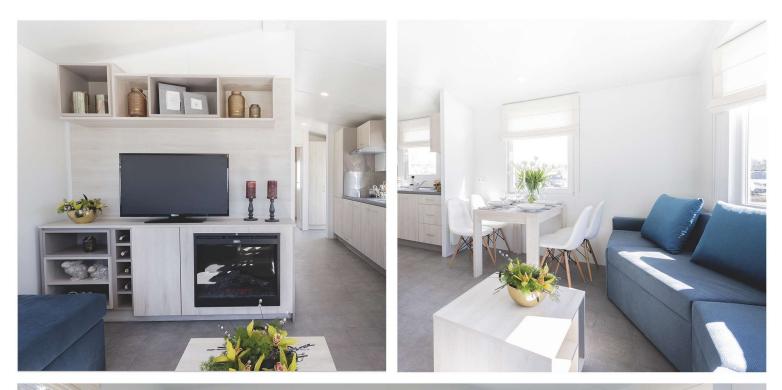

#### LOUNGE & DINING

- Sofa
- Internal roller blinds pleating
- Dining table for 4 or 6 persons
- LED lighting

#### KITCHEN

- Refrigerator with Freezer big 177l
- Gas cooker 4 points or induction hob 4 points
- Oven with heat circulation
- Cooker hood with carbon filter
- Sink with drainer, with tap
- LED lighting