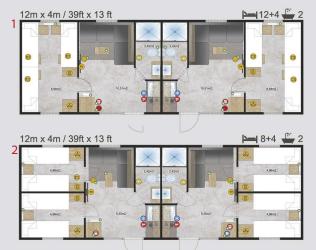

A solution for resorts, hotels and guest houses serving a large number of school-age guests and students. Large number of beds in a small space, full sanitary facilities, kitchenette.

Professionally designed high standard rooms which at low cost can help quickly create accommodation facilities in a completely new area or can be adapted to serve in the existing facilities.