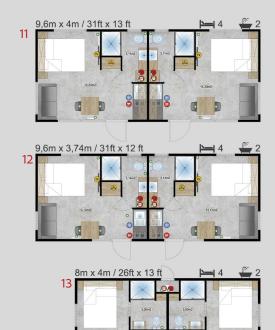

12m x 4m / 39ft x 13 ft

The Nordic Star is an exceptionally beautiful living space with fabrics, fixtures and fittings to match. It is a classic design with fresh and stylish touches throughout.

The Luxury Budget is a refined and elegant holiday home available in 5 different models designed to meet your needs and high standards.

A small holiday house, perfect if you have a limited space available for your house, but don't want to make a compromise. A larger Picollo brother – combines functionality in a small space with very high durability and quality. The winning solution for small lots.