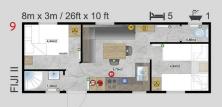

## Dimensions Lark Leisure Homes

|                        | LOIK      | Leisure  | Home       | 3          |          |                        |
|------------------------|-----------|----------|------------|------------|----------|------------------------|
| House model            | Length(m) | Width(m) | Length(ft) | Width(ft)  | Bedrooms | Surface m <sup>2</sup> |
| Capri                  | 9,6       | 4        | 31,49      | 13,12      | 2        | 38,40                  |
|                        | 11,5      | 4        | 37,72      | 13,12      | 2        | 46,00                  |
|                        | 12,3      | 4        | 40,34      | 13,12      | 2        | 49,20                  |
|                        | 12,3      | 4        | 40,34      | 13,12      | 3        | 49,20                  |
| Capri Office           | 12,3      | 4        | 40,34      | 13,12      | 3        | 49,20                  |
| Sheraton               | 12,3      | 4        | 39,36      | 13,12      | 3        | 49,20                  |
| Luxury Budget          |           |          |            |            |          |                        |
| Luxury Budget          | 8,8       | 3,3      | 28,86      | 10,82      | 2        | 29,04                  |
|                        | 9,2       | 3,74     | 30,18      | 12,27      | 2        | 34,41                  |
|                        | 10        | 3,74     | 32,80      | 12,27      | 2        | 37,40                  |
|                        | 11,2      | 3,74     | 36,74      | 12,27      | 2        | 41,89                  |
|                        | 8,8       | 4        | 28,86      | 13,12      | 3        | 35,20                  |
| Nordic Star            | 8         | 3        | 26,24      | 9,84       | 1        | 24,00                  |
|                        | 9,6       | 3,4      | 31,49      | 11,15      | 2        | 32,64                  |
|                        | 9,6       | 4        | 31,49      | 13,12      | 2        | 38,40                  |
|                        | 10,4      | 3,1      | 34,11      | 10,17      | 2        | 32,24                  |
|                        | 10,4      | 3,4      | 34,11      | 11,15      | 2        | 35,36                  |
| Thaiti 1               | 8,8       | 4        | 28,86      | 13,12      | 2        | 35,20                  |
| Thaiti 2               | 8,8       | 3,74     | 28,86      | 12,27      | 2        | 32,91                  |
| Thaiti 3 LUX           | 8         | 6        | 26,24      | 19,68      | 2        | 33,00                  |
| Thaiti 4 LUX Terrace   | 8         | 6        | 26,24      | 19,68      | 2        | 33+15 Terra            |
| Waikiki 1              | 8,8       | 3,74     | 28,86      | 12,27      | 3        | 32,91                  |
| Waikiki 2              | 8,8       | 4        | 28,86      | 13,12      | 3        | 35,20                  |
| Bali                   | 8         | 3,74     | 26,24      | 12,27      | 2        | 29,92                  |
| Fiji 1                 | 8         | 3        | 26,24      | 9,84       | 2        | 24,00                  |
| Fiji 2                 | 8         | 3        | 26,24      | 9,84       | 2        | 24,00                  |
| Apart                  | 9,6       | 3,74     | 31,49      | 12,27      | 2        | 35,90                  |
| Aport                  | 9,6       | 4        | 31,49      | 13,12      | 2        | 38,40                  |
|                        | 11        | 4        | 36,08      | 13,12      | 2        | 44,00                  |
|                        | 11,2      | 4        | 36,74      | 13,12      | 2        | 44,80                  |
|                        | 12        |          |            |            |          | 44,88                  |
| Apart 21               |           | 3,74     | 39,36      | 12,27      | 2        |                        |
| Apart 3.1              | 12        | 4        | 39,36      | 13,12      | 3        | 48,00                  |
| Apart 3.2              | 12        | 4        | 39,36      | 13,12      | 3        | 48,00                  |
| Apart 3.3              | 12        | 4        | 39,36      | 13,12      | 3        | 48,00                  |
| Touristic Solution     | 12        | 4        | 39,36      | 13,12      | 2        | 48,00                  |
|                        | 12        | 4        | 39,36      | 13,12      | 4        | 48,00                  |
|                        | 12        | 4        | 39,36      | 13,12      | 2        | 48,00                  |
|                        | 12        | 4        | 39,36      | 13,12      | 2        | 48,00                  |
| Chios Office           | 9,6       | 3,74     | 31,49      | 12,27      | 0        | 35,90                  |
| Chios Office           | 11,2      | 3,74     | 36,74      | 12,27      | 0        | 41,89                  |
| Positano Office        | 11,2      | 3,74     | 36,74      | 12,27      | 0        | 41,89                  |
| Capri Office           | 11,5      | 4        | 37,72      | 13,12      | 0        | 46,00                  |
| Sheraton Office        | 11,2      | 4        | 36,74      | 13,12      | 0        | 44,80                  |
| Chios Platinum Lodge   | 12        | 4        | 39,36      | 13,12      | 2        | 48,00                  |
| Jersey Lodge           | 12        | 4        | 39,36      | 13,12      | 2        | 48,00                  |
| Sheraton Lodge         | 12        | 4        | 39,36      | 13,12      | 2        | 48,00                  |
| Jasmine Welness Spa    | 6,5       | 3        | 21,32      | 9,84       | 0        | 19,50                  |
| Camellias Wellness Spa | 6,5       | 3        | 21,32      | 9,84       | 0        | 19,50                  |
|                        | 6,6       | 3,74     | 21,65      | 12,27      | 1        | 24,68                  |
| Small Pod              |           |          |            |            |          | 2 1,00                 |
| Small Pod<br>Small Pod | 6,6       | 3,74     | 21,65      | ,<br>12,27 | 1        | 24,68                  |