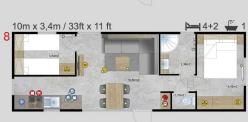

In the Sylt model it is possible to forget that you are in a mobile house. Elegant and finished off in every detail, and simultaneously modest and exceptionally delicate. A very vast living room will convince everyone who respects the spare time and values every minute of a pleasant rest.

11,2m x 4m / 37ft x 13 ft