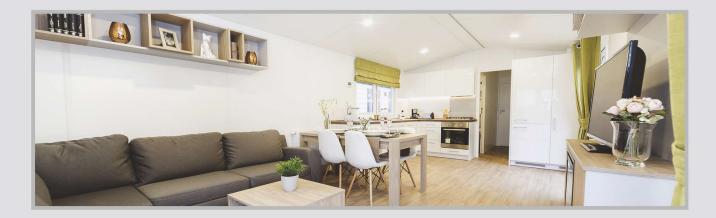

#### LOUNGE & DINING

- Sofa
- Internal roller blinds pleating
- Dining table for 4 or 6 persons
- LED lighting

#### KITCHEN

- Refrigerator with Freezer big 177l
- Gas cooker 4 points or induction hob 4 points
- Oven with heat circulation
- Cooker hood with carbon filter
- Sink with drainer, with tap
- LED lighting