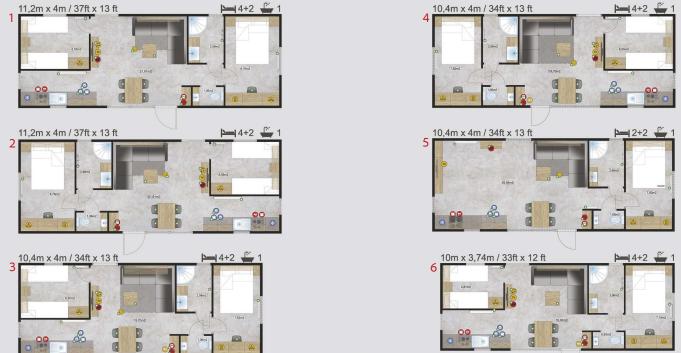

11,2m x 4m / 37ft x 13 ft

12m x 4m / 39ft x 13 ft

The Nordic Star is an exceptionally beautiful living space with fabrics, fixtures and fittings to match. It is a classic design with fresh and stylish touches throughout.

The Luxury Budget is a refined and elegant holiday home available in 5 different models designed to meet your needs and high standards.