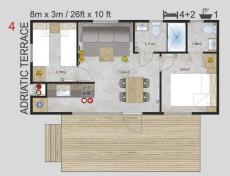

A small holiday house, perfect if you have a limited space available for your house, but don't want to make a compromise. A larger Picollo brother – combines functionality in a small space with very high durability and quality. The winning solution for small lots.