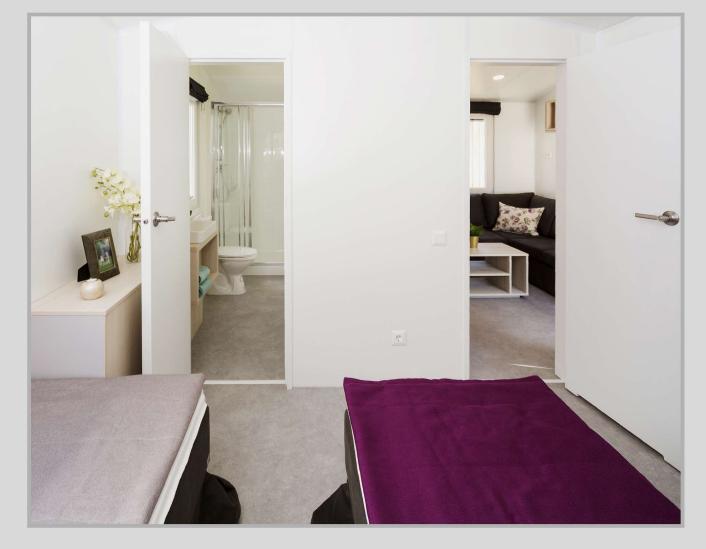

#### BEDROOMS

- Headboards
- Bed Upholstery
- Internal roller blinds pleating
- LED lighting

#### BATHROOMS

- Internal roller blinds pleating
- One piece fibre glass shower enclosure
- Shower mixing battery
- Wash basin integrated with furniture
- Toilet
- Тар
- Furniture
- Extractor fan
- LED lighting