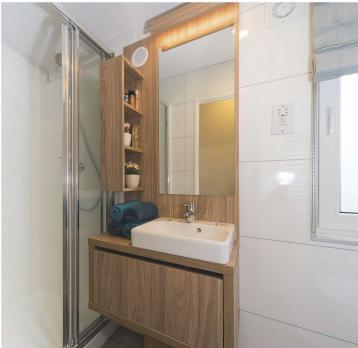

#### BATHROOMS

- Internal roller blinds pleating
- One piece fibre glass shower enclosure
- Shower mixing battery
- Wash basin integrated with furniture
- Toilet
- Тар
- Furniture
- Extractor fan
- LED lighting