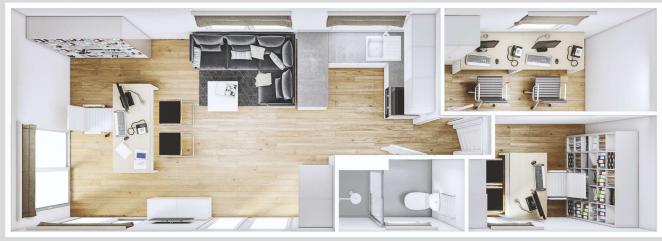

OVEN MICROWAVE ELECTRIC BOILER

ELECTRIC FIRE

COMBI GAS BOILER

ANTENNA SOCKET

SOUND SYSTEM AND MP3 PLAYER CLOTHES WARDROBE WITH SHELVES

WARDROBE WITH CLOTHES BAR

ATTA AC

This mobile home is a truly classical project deriving from modern and minimalistic traditions. Universal interiors and regular solutions will allow you to customise it accordingly to your needs and preferences.

This mobile home has been inspired by the picturesque Greek coast landscape. Its functional and spacious interior is a perfect choice for those, who appreciate the combination of the innovative style and the solutions, which provide an experience of the ultimate comfort.