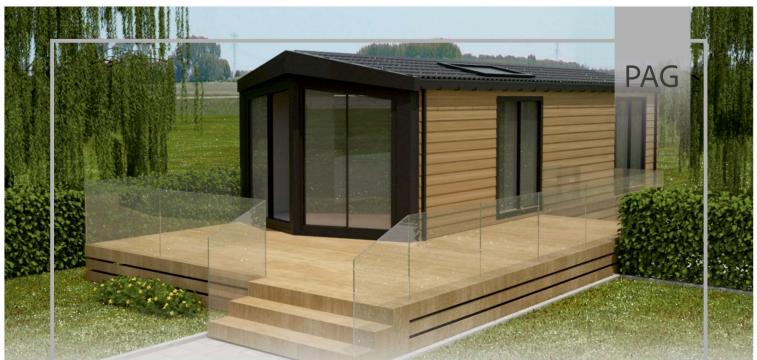

A novelty full of extravagance and designer courage. The remarkable shape of the house catches the eye and the functional layout of the rooms ensures a comfortable rest. Large glazing is a source of light in the rooms and gives the feeling of closeness to nature. The PAG model will satisfy all lovers of simple and practical solutions.