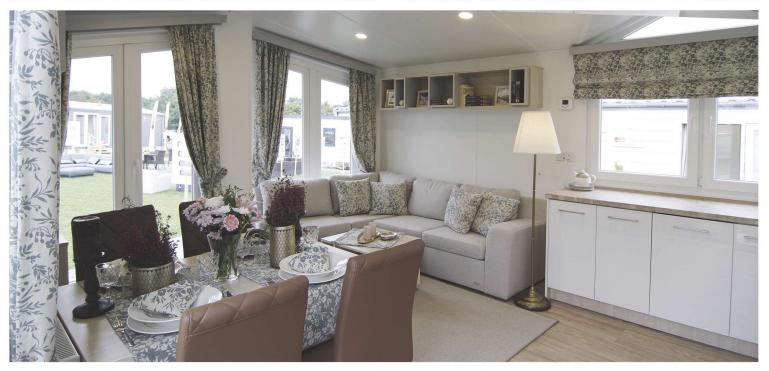

#### LOUNGE & DINING

- Sofa
- Internal roller blinds pleating
- Dining table for 4 or 6 persons
- LED lighting