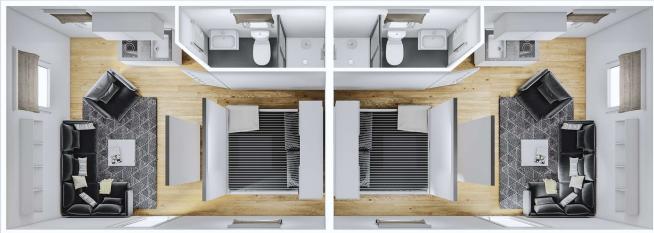

A solution for resorts, hotels and guest houses serving a large number of school-age guests and students. Large number of beds in a small space, full sanitary facilities, kitchenette.

Professionally designed high standard rooms which at low cost can help quickly create accommodation facilities in a completely new area or can be adapted to serve in the existing facilities.