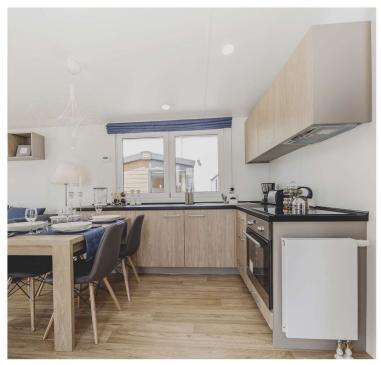

#### KITCHEN

- Refrigerator with Freezer big 177l
- Gas cooker 4 points or induction hob 4 points
- Oven with heat circulation
- Cooker hood with carbon filter
- Sink with drainer, with tap
- LED lighting