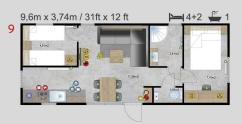

12m x 4m / 39ft x 13 ft

The Nordic Star is an exceptionally beautiful living space with fabrics, fixtures and fittings to match. It is a classic design with fresh and stylish touches throughout.

The Luxury Budget is a refined and elegant holiday home available in 5 different models designed to meet your needs and high standards.