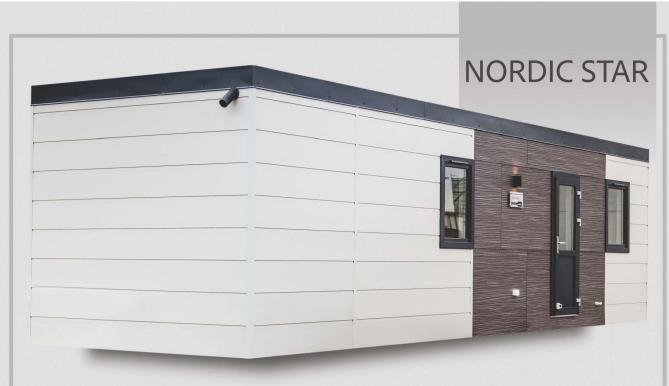

12m x 4m / 39ft x 13 ft

The Nordic Star is an exceptionally beautiful living space with fabrics, fixtures and fittings to match. It is a classic design with fresh and stylish touches throughout.

The Luxury Budget is a refined and elegant holiday home available in 5 different models designed to meet your needs and high standards.