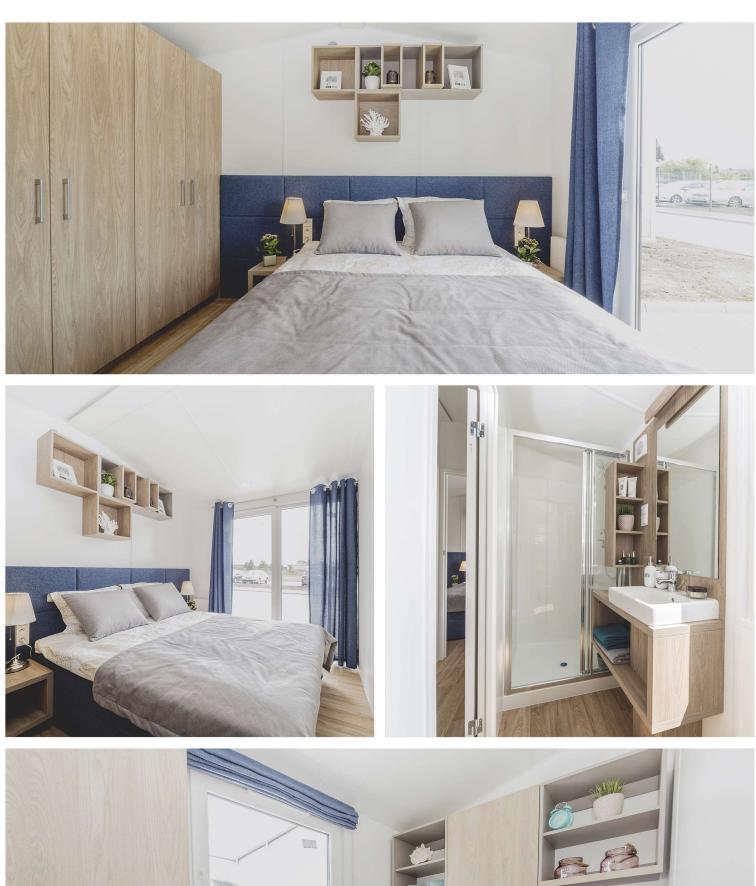

#### BEDROOMS

- Headboards
- Bed Upholstery
- Internal roller blinds pleating
- LED lighting

#### BATHROOMS

- Internal roller blinds pleating
- One piece fibre glass shower enclosure
- Shower mixing battery
- Wash basin integrated with furniture
- Toilet
- Тар
- Furniture
- Extractor fan
- LED lighting