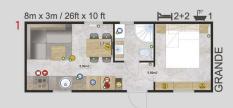

A small holiday house, perfect if you have a limited space available for your house, but don't want to make a compromise. A larger Picollo brother – combines functionality in a small space with very high durability and quality. The winning solution for small lots.

## Dimensions Lark Leisure Homes

| House model            | Length(m)      | Width(m)     | Length(ft)     | Width(ft) | Bedrooms | Surface m <sup>2</sup> |
|------------------------|----------------|--------------|----------------|-----------|----------|------------------------|
| Piccolo Leone          | 6,6            | 2,9          | 21,65          | 9,51      | 1        | 19,14                  |
| Grande Leone           | 8              | 3            | 26,24          | 9,84      | 1        | 24,00                  |
| Joli/Joli Natur        | 10             | 3,4          | 32,80          | 11,15     | 2        | 34,00                  |
|                        | 10             | 3,74         | 32,80          | 12,27     | 2        | 37,40                  |
|                        | 10,4           | 4            | ,<br>34,11     | 13,12     | 2        | 41,60                  |
|                        | 11,2           | 4            | 36,74          | 13,12     | 2        | 44,80                  |
|                        | 10,4           | 4            | 34,11          | 13,12     | 1        | 41,60                  |
|                        | 9,6            | 3,74         | 31,49          | 12,27     | 2        | 35,90                  |
| Joli                   | 11,2           | 3,45         | 36,74          | 11,32     | 2        | 38,64                  |
| Joli Mirror            | 10,4           | 4            | 34,11          | 13,12     | 2        | 41,60                  |
| Ballum                 | 12,5           | 4            | 41,00          | 13,12     | 2        | 40+10 Terrace          |
| Ballum Mirror          | 12,5           | 4            | 41,00          | 13,12     | 2        | 40+10 Terrace          |
| Texel                  | 11,2           | 4            | 36,74          | 13,12     | 2        | 44,80                  |
| Texet                  |                |              |                |           |          |                        |
|                        | 11,5           | 4            | 37,72          | 13,12     | 3        | 46,00                  |
|                        | 10             | 4            | 32,80          | 13,12     | 2        | 40,00                  |
|                        | 9,6            | 4            | 31,49          | 13,12     | 2        | 38,40                  |
|                        | 12,5           | 4            | 41,00          | 13,12     | 2        | 50,00                  |
|                        | 12             | 4            | 39,36          | 13,12     | 2        | 48,00                  |
| Texel Mirror           | 11,2           | 4            | 36,74          | 13,12     | 3        | 44,80                  |
| Sylt                   | 11,2           | 4            | 36,74          | 13,12     | 2        | 44,80                  |
| Cavallino              | 10,1           | 4            | 33,13          | 13,12     | 2        | 40,40                  |
|                        | 10,9           | 4            | 35,75          | 13,12     | 2        | 43,60                  |
|                        | 11,7           | 4            | 38,38          | 13,12     | 2        | 46,80                  |
|                        | 12,5           | 4            | 41,00          | 13,12     | 3        | 50,00                  |
| Chios                  | 9,6            | 3,74         | 31,49          | 12,27     | 2        | 35,90                  |
|                        | 10,4           | 3,74         | 34,11          | 12,27     | 2        | 38,90                  |
|                        | 11,2           | 3,74         | 36,74          | 12,27     | 2        | 41,89                  |
|                        | 12             | 3,74         | 39,36          | 12,27     | 2        | 44,88                  |
| Chios Senior           | 10,4           | 3,74         | 34,11          | 12,27     | 1        | 38,90                  |
| Chios Senior + Terrace | 12,5           | 3,74         | 41,00          | 12,27     | 1        | 46,75+10 Terra         |
| Chios Gold             | 12             | 3,74         | 39,36          | 12,27     | 2        | 44,88                  |
| Ibiza                  | 9,84           | 3,74         | 32,28          | 12,27     | 2        | 36,80                  |
|                        | 10,64          | 3,74         | 34,90          | 12,27     | 2        | 39,79                  |
|                        | 11,44          | 3,74         | 37,52          | 12,27     | 2        | 42,79                  |
|                        | 12,16          | 3,74         | 39,88          | 12,27     | 3        | 45,48                  |
| Ibiza Custom           | 10,64          | 3,74         | 34,90          | 12,27     | 3        | 39,79                  |
| Korfu                  | 9,6            | 3,74         | 31,49          | 12,27     | 2        | 35,90                  |
| Kond                   | 10,4           | 3,74         | 34,11          | 12,27     | 2        | 38,90                  |
|                        | 11,2           | 3,74         | 36,74          | 12,27     | 2        | 41,89                  |
|                        | 11,2           |              |                | 12,27     | 2        | 44,88                  |
| Decitopo               |                | 3,74         | 39,36          |           |          |                        |
| Positano               | 9,6            | 3,74         | 31,49          | 12,27     | 2        | 35,90                  |
|                        | 10,4           | 3,74         | 34,11          | 12,27     | 2        | 38,90                  |
|                        | 11,2           | 3,74         | 36,74          | 12,27     | 2        | 41,89                  |
|                        | 12             | 3,74         | 39,36          | 12,27     | 3        | 44,88                  |
| Murano                 | 9,6            | 4,06         | 31,49          | 13,32     | 2        | 38,98                  |
|                        | 10,4           | 4,06         | 34,11          | 13,32     | 2        | 42,22                  |
|                        | 12             | 4,06         | 39,36          | 13,32     | 3        | 48,72                  |
| Murano Concept         | 11,2           | 4,06         | 36,74          | 13,32     | 2        | 45,47                  |
| Murano Mirror          | 10,4           | 4,06         | 34,11          | 13,32     | 2        | 42,22                  |
| Murano Mirror          | 12             | 4,06         | 39,36          | 13,32     | 2        | 48,72                  |
| Lido                   | 10,89          | 4,06         | 35,72          | 13,32     | 2        | 44,21                  |
| LIUO                   |                |              |                | 13,32     | 1+office | 50,59                  |
| LIGO                   | 12,46          | 4,06         | 40.87          | 13,32     | ITUIICE  | 50,59                  |
| LIGO                   | 12,46<br>12,46 | 4,06<br>4,06 | 40,87<br>40,87 | 13,32     | 2        | 50,59                  |