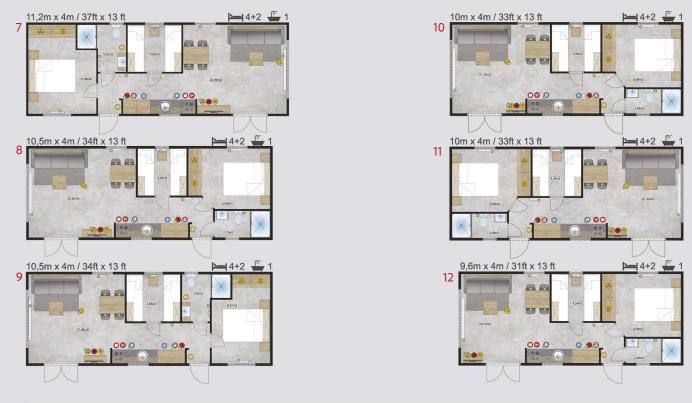

11,2m x 4m / 37ft x 13 ft

12m x 4m / 39ft x 13 ft

The Nordic Star is an exceptionally beautiful living space with fabrics, fixtures and fittings to match. It is a classic design with fresh and stylish touches throughout.

The Luxury Budget is a refined and elegant holiday home available in 5 different models designed to meet your needs and high standards.