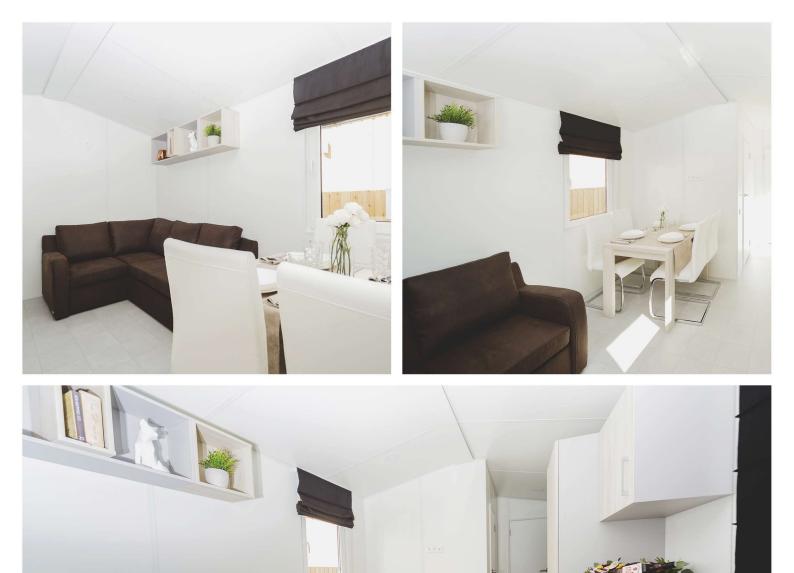

#### LOUNGE & DINING

- Sofa
- Internal roller blinds pleating
- Dining table for 4 or 6 persons
- LED lighting