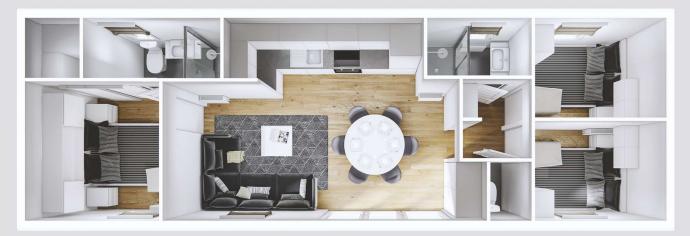

## Dimensions Lark Leisure Homes

|                        | LOIK      | Leisure  | Home       | 3          |          |                        |
|------------------------|-----------|----------|------------|------------|----------|------------------------|
| House model            | Length(m) | Width(m) | Length(ft) | Width(ft)  | Bedrooms | Surface m <sup>2</sup> |
| Capri                  | 9,6       | 4        | 31,49      | 13,12      | 2        | 38,40                  |
|                        | 11,5      | 4        | 37,72      | 13,12      | 2        | 46,00                  |
|                        | 12,3      | 4        | 40,34      | 13,12      | 2        | 49,20                  |
|                        | 12,3      | 4        | 40,34      | 13,12      | 3        | 49,20                  |
| Capri Office           | 12,3      | 4        | 40,34      | 13,12      | 3        | 49,20                  |
| Sheraton               | 12,3      | 4        | 39,36      | 13,12      | 3        | 49,20                  |
| Luxury Budget          |           |          |            |            |          |                        |
| Luxury Budget          | 8,8       | 3,3      | 28,86      | 10,82      | 2        | 29,04                  |
|                        | 9,2       | 3,74     | 30,18      | 12,27      | 2        | 34,41                  |
|                        | 10        | 3,74     | 32,80      | 12,27      | 2        | 37,40                  |
|                        | 11,2      | 3,74     | 36,74      | 12,27      | 2        | 41,89                  |
|                        | 8,8       | 4        | 28,86      | 13,12      | 3        | 35,20                  |
| Nordic Star            | 8         | 3        | 26,24      | 9,84       | 1        | 24,00                  |
|                        | 9,6       | 3,4      | 31,49      | 11,15      | 2        | 32,64                  |
|                        | 9,6       | 4        | 31,49      | 13,12      | 2        | 38,40                  |
|                        | 10,4      | 3,1      | 34,11      | 10,17      | 2        | 32,24                  |
|                        | 10,4      | 3,4      | 34,11      | 11,15      | 2        | 35,36                  |
| Thaiti 1               | 8,8       | 4        | 28,86      | 13,12      | 2        | 35,20                  |
| Thaiti 2               | 8,8       | 3,74     | 28,86      | 12,27      | 2        | 32,91                  |
| Thaiti 3 LUX           | 8         | 6        | 26,24      | 19,68      | 2        | 33,00                  |
| Thaiti 4 LUX Terrace   | 8         | 6        | 26,24      | 19,68      | 2        | 33+15 Terra            |
| Waikiki 1              | 8,8       | 3,74     | 28,86      | 12,27      | 3        | 32,91                  |
| Waikiki 2              | 8,8       | 4        | 28,86      | 13,12      | 3        | 35,20                  |
| Bali                   | 8         | 3,74     | 26,24      | 12,27      | 2        | 29,92                  |
| Fiji 1                 | 8         | 3        | 26,24      | 9,84       | 2        | 24,00                  |
| Fiji 2                 | 8         | 3        | 26,24      | 9,84       | 2        | 24,00                  |
| Apart                  | 9,6       | 3,74     | 31,49      | 12,27      | 2        | 35,90                  |
| Aport                  | 9,6       | 4        | 31,49      | 13,12      | 2        | 38,40                  |
|                        | 11        | 4        | 36,08      | 13,12      | 2        | 44,00                  |
|                        | 11,2      | 4        | 36,74      | 13,12      | 2        | 44,80                  |
|                        | 12        |          |            |            |          | 44,88                  |
| Apart 21               |           | 3,74     | 39,36      | 12,27      | 2        |                        |
| Apart 3.1              | 12        | 4        | 39,36      | 13,12      | 3        | 48,00                  |
| Apart 3.2              | 12        | 4        | 39,36      | 13,12      | 3        | 48,00                  |
| Apart 3.3              | 12        | 4        | 39,36      | 13,12      | 3        | 48,00                  |
| Touristic Solution     | 12        | 4        | 39,36      | 13,12      | 2        | 48,00                  |
|                        | 12        | 4        | 39,36      | 13,12      | 4        | 48,00                  |
|                        | 12        | 4        | 39,36      | 13,12      | 2        | 48,00                  |
|                        | 12        | 4        | 39,36      | 13,12      | 2        | 48,00                  |
| Chios Office           | 9,6       | 3,74     | 31,49      | 12,27      | 0        | 35,90                  |
| Chios Office           | 11,2      | 3,74     | 36,74      | 12,27      | 0        | 41,89                  |
| Positano Office        | 11,2      | 3,74     | 36,74      | 12,27      | 0        | 41,89                  |
| Capri Office           | 11,5      | 4        | 37,72      | 13,12      | 0        | 46,00                  |
| Sheraton Office        | 11,2      | 4        | 36,74      | 13,12      | 0        | 44,80                  |
| Chios Platinum Lodge   | 12        | 4        | 39,36      | 13,12      | 2        | 48,00                  |
| Jersey Lodge           | 12        | 4        | 39,36      | 13,12      | 2        | 48,00                  |
| Sheraton Lodge         | 12        | 4        | 39,36      | 13,12      | 2        | 48,00                  |
| Jasmine Welness Spa    | 6,5       | 3        | 21,32      | 9,84       | 0        | 19,50                  |
| Camellias Wellness Spa | 6,5       | 3        | 21,32      | 9,84       | 0        | 19,50                  |
|                        | 6,6       | 3,74     | 21,65      | 12,27      | 1        | 24,68                  |
| Small Pod              |           |          |            |            |          | 2 1,00                 |
| Small Pod<br>Small Pod | 6,6       | 3,74     | 21,65      | ,<br>12,27 | 1        | 24,68                  |