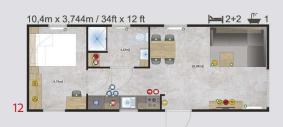

A small holiday house, perfect if you have a limited space available for your house, but don't want to make a compromise. A larger Picollo brother – combines functionality in a small space with very high durability and quality. The winning solution for small lots.