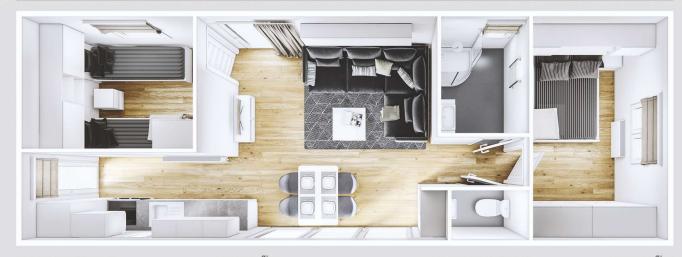

Its design is the answer to maximize the functionality and comfort of use. Open living room, with big windows and functional kitchen. Bedrooms separated by easy accessible bathroom and a walk in wardrobe. There is a lot of space to enjoy in the Texel.