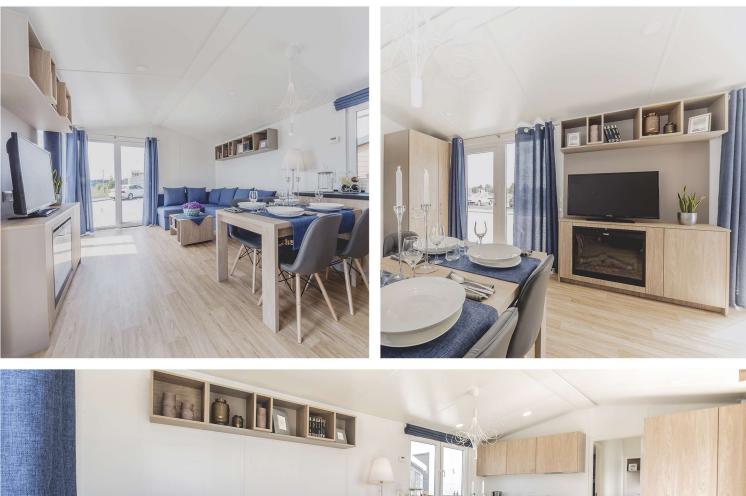

#### LOUNGE & DINING

- Sofa
- Internal roller blinds pleating
- Dining table for 4 or 6 persons
- LED lighting

#### KITCHEN

- Refrigerator with Freezer big 177l
- Gas cooker 4 points or induction hob 4 points
- Oven with heat circulation
- Cooker hood with carbon filter
- Sink with drainer, with tap
- LED lighting