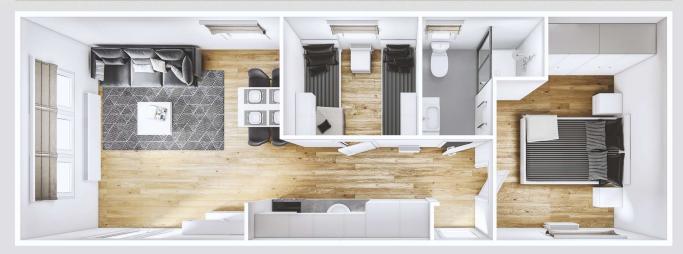

Its design is the answer to maximize the functionality and comfort of use. Open living room, with big windows and functional kitchen. Bedrooms separated by easy accessible bathroom and a walk in wardrobe. There is a lot of space to enjoy in the Texel.