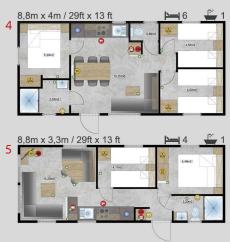

12m x 4m / 39ft x 13 ft

The Nordic Star is an exceptionally beautiful living space with fabrics, fixtures and fittings to match. It is a classic design with fresh and stylish touches throughout.

The Luxury Budget is a refined and elegant holiday home available in 5 different models designed to meet your needs and high standards.

## Dimensions Lark Leisure Homes

|                        | LOIK      | Leisure  | Home       | 3          |          |                        |
|------------------------|-----------|----------|------------|------------|----------|------------------------|
| House model            | Length(m) | Width(m) | Length(ft) | Width(ft)  | Bedrooms | Surface m <sup>2</sup> |
| Capri                  | 9,6       | 4        | 31,49      | 13,12      | 2        | 38,40                  |
|                        | 11,5      | 4        | 37,72      | 13,12      | 2        | 46,00                  |
|                        | 12,3      | 4        | 40,34      | 13,12      | 2        | 49,20                  |
|                        | 12,3      | 4        | 40,34      | 13,12      | 3        | 49,20                  |
| Capri Office           | 12,3      | 4        | 40,34      | 13,12      | 3        | 49,20                  |
| Sheraton               | 12,3      | 4        | 39,36      | 13,12      | 3        | 49,20                  |
| Luxury Budget          |           |          |            |            |          |                        |
| Luxury Budget          | 8,8       | 3,3      | 28,86      | 10,82      | 2        | 29,04                  |
|                        | 9,2       | 3,74     | 30,18      | 12,27      | 2        | 34,41                  |
|                        | 10        | 3,74     | 32,80      | 12,27      | 2        | 37,40                  |
|                        | 11,2      | 3,74     | 36,74      | 12,27      | 2        | 41,89                  |
|                        | 8,8       | 4        | 28,86      | 13,12      | 3        | 35,20                  |
| Nordic Star            | 8         | 3        | 26,24      | 9,84       | 1        | 24,00                  |
|                        | 9,6       | 3,4      | 31,49      | 11,15      | 2        | 32,64                  |
|                        | 9,6       | 4        | 31,49      | 13,12      | 2        | 38,40                  |
|                        | 10,4      | 3,1      | 34,11      | 10,17      | 2        | 32,24                  |
|                        | 10,4      | 3,4      | 34,11      | 11,15      | 2        | 35,36                  |
| Thaiti 1               | 8,8       | 4        | 28,86      | 13,12      | 2        | 35,20                  |
| Thaiti 2               | 8,8       | 3,74     | 28,86      | 12,27      | 2        | 32,91                  |
| Thaiti 3 LUX           | 8         | 6        | 26,24      | 19,68      | 2        | 33,00                  |
| Thaiti 4 LUX Terrace   | 8         | 6        | 26,24      | 19,68      | 2        | 33+15 Terra            |
| Waikiki 1              | 8,8       | 3,74     | 28,86      | 12,27      | 3        | 32,91                  |
| Waikiki 2              | 8,8       | 4        | 28,86      | 13,12      | 3        | 35,20                  |
| Bali                   | 8         | 3,74     | 26,24      | 12,27      | 2        | 29,92                  |
| Fiji 1                 | 8         | 3        | 26,24      | 9,84       | 2        | 24,00                  |
| Fiji 2                 | 8         | 3        | 26,24      | 9,84       | 2        | 24,00                  |
| Apart                  | 9,6       | 3,74     | 31,49      | 12,27      | 2        | 35,90                  |
| Aport                  | 9,6       | 4        | 31,49      | 13,12      | 2        | 38,40                  |
|                        | 11        | 4        | 36,08      | 13,12      | 2        | 44,00                  |
|                        | 11,2      | 4        | 36,74      | 13,12      | 2        | 44,80                  |
|                        | 12        |          |            |            |          | 44,88                  |
| Apart 21               |           | 3,74     | 39,36      | 12,27      | 2        |                        |
| Apart 3.1              | 12        | 4        | 39,36      | 13,12      | 3        | 48,00                  |
| Apart 3.2              | 12        | 4        | 39,36      | 13,12      | 3        | 48,00                  |
| Apart 3.3              | 12        | 4        | 39,36      | 13,12      | 3        | 48,00                  |
| Touristic Solution     | 12        | 4        | 39,36      | 13,12      | 2        | 48,00                  |
|                        | 12        | 4        | 39,36      | 13,12      | 4        | 48,00                  |
|                        | 12        | 4        | 39,36      | 13,12      | 2        | 48,00                  |
|                        | 12        | 4        | 39,36      | 13,12      | 2        | 48,00                  |
| Chios Office           | 9,6       | 3,74     | 31,49      | 12,27      | 0        | 35,90                  |
| Chios Office           | 11,2      | 3,74     | 36,74      | 12,27      | 0        | 41,89                  |
| Positano Office        | 11,2      | 3,74     | 36,74      | 12,27      | 0        | 41,89                  |
| Capri Office           | 11,5      | 4        | 37,72      | 13,12      | 0        | 46,00                  |
| Sheraton Office        | 11,2      | 4        | 36,74      | 13,12      | 0        | 44,80                  |
| Chios Platinum Lodge   | 12        | 4        | 39,36      | 13,12      | 2        | 48,00                  |
| Jersey Lodge           | 12        | 4        | 39,36      | 13,12      | 2        | 48,00                  |
| Sheraton Lodge         | 12        | 4        | 39,36      | 13,12      | 2        | 48,00                  |
| Jasmine Welness Spa    | 6,5       | 3        | 21,32      | 9,84       | 0        | 19,50                  |
| Camellias Wellness Spa | 6,5       | 3        | 21,32      | 9,84       | 0        | 19,50                  |
|                        | 6,6       | 3,74     | 21,65      | 12,27      | 1        | 24,68                  |
| Small Pod              |           |          |            |            |          | 2 1,00                 |
| Small Pod<br>Small Pod | 6,6       | 3,74     | 21,65      | ,<br>12,27 | 1        | 24,68                  |