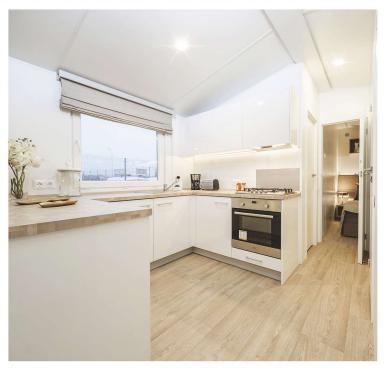

#### KITCHEN

- Refrigerator with Freezer big 177l
- Gas cooker 4 points or induction hob 4 points
- Oven with heat circulation
- Cooker hood with carbon filter
- Sink with drainer, with tap
- LED lighting