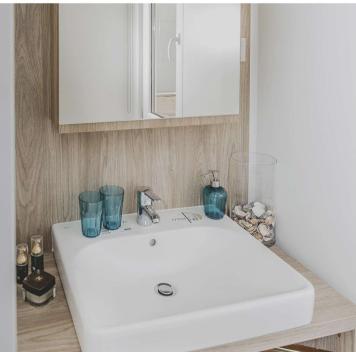

#### BATHROOMS

- Internal roller blinds pleating
- One piece fibre glass shower enclosure
- Shower mixing battery
- Wash basin integrated with furniture
- Toilet
- Тар
- Furniture
- Extractor fan
- LED lighting