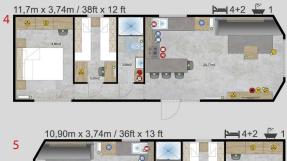

## Dimensions Lark Leisure Homes

| House model            | Length(m)      | Width(m)     | Length(ft)     | Width(ft) | Bedrooms | Surface m <sup>2</sup> |
|------------------------|----------------|--------------|----------------|-----------|----------|------------------------|
| Piccolo Leone          | 6,6            | 2,9          | 21,65          | 9,51      | 1        | 19,14                  |
| Grande Leone           | 8              | 3            | 26,24          | 9,84      | 1        | 24,00                  |
| Joli/Joli Natur        | 10             | 3,4          | 32,80          | 11,15     | 2        | 34,00                  |
|                        | 10             | 3,74         | 32,80          | 12,27     | 2        | 37,40                  |
|                        | 10,4           | 4            | ,<br>34,11     | 13,12     | 2        | 41,60                  |
|                        | 11,2           | 4            | 36,74          | 13,12     | 2        | 44,80                  |
|                        | 10,4           | 4            | 34,11          | 13,12     | 1        | 41,60                  |
|                        | 9,6            | 3,74         | 31,49          | 12,27     | 2        | 35,90                  |
| Joli                   | 11,2           | 3,45         | 36,74          | 11,32     | 2        | 38,64                  |
| Joli Mirror            | 10,4           | 4            | 34,11          | 13,12     | 2        | 41,60                  |
| Ballum                 | 12,5           | 4            | 41,00          | 13,12     | 2        | 40+10 Terrace          |
| Ballum Mirror          | 12,5           | 4            | 41,00          | 13,12     | 2        | 40+10 Terrace          |
| Texel                  | 11,2           | 4            | 36,74          | 13,12     | 2        | 44,80                  |
| Texet                  |                |              |                |           |          |                        |
|                        | 11,5           | 4            | 37,72          | 13,12     | 3        | 46,00                  |
|                        | 10             | 4            | 32,80          | 13,12     | 2        | 40,00                  |
|                        | 9,6            | 4            | 31,49          | 13,12     | 2        | 38,40                  |
|                        | 12,5           | 4            | 41,00          | 13,12     | 2        | 50,00                  |
|                        | 12             | 4            | 39,36          | 13,12     | 2        | 48,00                  |
| Texel Mirror           | 11,2           | 4            | 36,74          | 13,12     | 3        | 44,80                  |
| Sylt                   | 11,2           | 4            | 36,74          | 13,12     | 2        | 44,80                  |
| Cavallino              | 10,1           | 4            | 33,13          | 13,12     | 2        | 40,40                  |
|                        | 10,9           | 4            | 35,75          | 13,12     | 2        | 43,60                  |
|                        | 11,7           | 4            | 38,38          | 13,12     | 2        | 46,80                  |
|                        | 12,5           | 4            | 41,00          | 13,12     | 3        | 50,00                  |
| Chios                  | 9,6            | 3,74         | 31,49          | 12,27     | 2        | 35,90                  |
|                        | 10,4           | 3,74         | 34,11          | 12,27     | 2        | 38,90                  |
|                        | 11,2           | 3,74         | 36,74          | 12,27     | 2        | 41,89                  |
|                        | 12             | 3,74         | 39,36          | 12,27     | 2        | 44,88                  |
| Chios Senior           | 10,4           | 3,74         | 34,11          | 12,27     | 1        | 38,90                  |
| Chios Senior + Terrace | 12,5           | 3,74         | 41,00          | 12,27     | 1        | 46,75+10 Terra         |
| Chios Gold             | 12             | 3,74         | 39,36          | 12,27     | 2        | 44,88                  |
| Ibiza                  | 9,84           | 3,74         | 32,28          | 12,27     | 2        | 36,80                  |
|                        | 10,64          | 3,74         | 34,90          | 12,27     | 2        | 39,79                  |
|                        | 11,44          | 3,74         | 37,52          | 12,27     | 2        | 42,79                  |
|                        | 12,16          | 3,74         | 39,88          | 12,27     | 3        | 45,48                  |
| Ibiza Custom           | 10,64          | 3,74         | 34,90          | 12,27     | 3        | 39,79                  |
| Korfu                  | 9,6            | 3,74         | 31,49          | 12,27     | 2        | 35,90                  |
| Kond                   | 10,4           | 3,74         | 34,11          | 12,27     | 2        | 38,90                  |
|                        | 11,2           | 3,74         | 36,74          | 12,27     | 2        | 41,89                  |
|                        | 11,2           |              |                | 12,27     | 2        | 44,88                  |
| Decitopo               |                | 3,74         | 39,36          |           |          |                        |
| Positano               | 9,6            | 3,74         | 31,49          | 12,27     | 2        | 35,90                  |
|                        | 10,4           | 3,74         | 34,11          | 12,27     | 2        | 38,90                  |
|                        | 11,2           | 3,74         | 36,74          | 12,27     | 2        | 41,89                  |
|                        | 12             | 3,74         | 39,36          | 12,27     | 3        | 44,88                  |
| Murano                 | 9,6            | 4,06         | 31,49          | 13,32     | 2        | 38,98                  |
|                        | 10,4           | 4,06         | 34,11          | 13,32     | 2        | 42,22                  |
|                        | 12             | 4,06         | 39,36          | 13,32     | 3        | 48,72                  |
| Murano Concept         | 11,2           | 4,06         | 36,74          | 13,32     | 2        | 45,47                  |
| Murano Mirror          | 10,4           | 4,06         | 34,11          | 13,32     | 2        | 42,22                  |
| Murano Mirror          | 12             | 4,06         | 39,36          | 13,32     | 2        | 48,72                  |
| Lido                   | 10,89          | 4,06         | 35,72          | 13,32     | 2        | 44,21                  |
| LIUO                   |                |              |                | 13,32     | 1+office | 50,59                  |
| LIGO                   | 12,46          | 4,06         | 40.87          | 13,32     | ITUIICE  | 50,59                  |
| LIGO                   | 12,46<br>12,46 | 4,06<br>4,06 | 40,87<br>40,87 | 13,32     | 2        | 50,59                  |

## Dimensions Lark Leisure Homes

|                        | LOIK      | Leisure  | Home       | 3          |          |                        |
|------------------------|-----------|----------|------------|------------|----------|------------------------|
| House model            | Length(m) | Width(m) | Length(ft) | Width(ft)  | Bedrooms | Surface m <sup>2</sup> |
| Capri                  | 9,6       | 4        | 31,49      | 13,12      | 2        | 38,40                  |
|                        | 11,5      | 4        | 37,72      | 13,12      | 2        | 46,00                  |
|                        | 12,3      | 4        | 40,34      | 13,12      | 2        | 49,20                  |
|                        | 12,3      | 4        | 40,34      | 13,12      | 3        | 49,20                  |
| Capri Office           | 12,3      | 4        | 40,34      | 13,12      | 3        | 49,20                  |
| Sheraton               | 12,3      | 4        | 39,36      | 13,12      | 3        | 49,20                  |
| Luxury Budget          |           |          |            |            |          |                        |
| Luxury Budget          | 8,8       | 3,3      | 28,86      | 10,82      | 2        | 29,04                  |
|                        | 9,2       | 3,74     | 30,18      | 12,27      | 2        | 34,41                  |
|                        | 10        | 3,74     | 32,80      | 12,27      | 2        | 37,40                  |
|                        | 11,2      | 3,74     | 36,74      | 12,27      | 2        | 41,89                  |
|                        | 8,8       | 4        | 28,86      | 13,12      | 3        | 35,20                  |
| Nordic Star            | 8         | 3        | 26,24      | 9,84       | 1        | 24,00                  |
|                        | 9,6       | 3,4      | 31,49      | 11,15      | 2        | 32,64                  |
|                        | 9,6       | 4        | 31,49      | 13,12      | 2        | 38,40                  |
|                        | 10,4      | 3,1      | 34,11      | 10,17      | 2        | 32,24                  |
|                        | 10,4      | 3,4      | 34,11      | 11,15      | 2        | 35,36                  |
| Thaiti 1               | 8,8       | 4        | 28,86      | 13,12      | 2        | 35,20                  |
| Thaiti 2               | 8,8       | 3,74     | 28,86      | 12,27      | 2        | 32,91                  |
| Thaiti 3 LUX           | 8         | 6        | 26,24      | 19,68      | 2        | 33,00                  |
| Thaiti 4 LUX Terrace   | 8         | 6        | 26,24      | 19,68      | 2        | 33+15 Terra            |
| Waikiki 1              | 8,8       | 3,74     | 28,86      | 12,27      | 3        | 32,91                  |
| Waikiki 2              | 8,8       | 4        | 28,86      | 13,12      | 3        | 35,20                  |
| Bali                   | 8         | 3,74     | 26,24      | 12,27      | 2        | 29,92                  |
| Fiji 1                 | 8         | 3        | 26,24      | 9,84       | 2        | 24,00                  |
| Fiji 2                 | 8         | 3        | 26,24      | 9,84       | 2        | 24,00                  |
| Apart                  | 9,6       | 3,74     | 31,49      | 12,27      | 2        | 35,90                  |
| Aport                  | 9,6       | 4        | 31,49      | 13,12      | 2        | 38,40                  |
|                        | 11        | 4        | 36,08      | 13,12      | 2        | 44,00                  |
|                        | 11,2      | 4        | 36,74      | 13,12      | 2        | 44,80                  |
|                        | 12        |          |            |            |          | 44,88                  |
| Apart 21               |           | 3,74     | 39,36      | 12,27      | 2        |                        |
| Apart 3.1              | 12        | 4        | 39,36      | 13,12      | 3        | 48,00                  |
| Apart 3.2              | 12        | 4        | 39,36      | 13,12      | 3        | 48,00                  |
| Apart 3.3              | 12        | 4        | 39,36      | 13,12      | 3        | 48,00                  |
| Touristic Solution     | 12        | 4        | 39,36      | 13,12      | 2        | 48,00                  |
|                        | 12        | 4        | 39,36      | 13,12      | 4        | 48,00                  |
|                        | 12        | 4        | 39,36      | 13,12      | 2        | 48,00                  |
|                        | 12        | 4        | 39,36      | 13,12      | 2        | 48,00                  |
| Chios Office           | 9,6       | 3,74     | 31,49      | 12,27      | 0        | 35,90                  |
| Chios Office           | 11,2      | 3,74     | 36,74      | 12,27      | 0        | 41,89                  |
| Positano Office        | 11,2      | 3,74     | 36,74      | 12,27      | 0        | 41,89                  |
| Capri Office           | 11,5      | 4        | 37,72      | 13,12      | 0        | 46,00                  |
| Sheraton Office        | 11,2      | 4        | 36,74      | 13,12      | 0        | 44,80                  |
| Chios Platinum Lodge   | 12        | 4        | 39,36      | 13,12      | 2        | 48,00                  |
| Jersey Lodge           | 12        | 4        | 39,36      | 13,12      | 2        | 48,00                  |
| Sheraton Lodge         | 12        | 4        | 39,36      | 13,12      | 2        | 48,00                  |
| Jasmine Welness Spa    | 6,5       | 3        | 21,32      | 9,84       | 0        | 19,50                  |
| Camellias Wellness Spa | 6,5       | 3        | 21,32      | 9,84       | 0        | 19,50                  |
|                        | 6,6       | 3,74     | 21,65      | 12,27      | 1        | 24,68                  |
| Small Pod              |           |          |            |            |          | 2 1,00                 |
| Small Pod<br>Small Pod | 6,6       | 3,74     | 21,65      | ,<br>12,27 | 1        | 24,68                  |