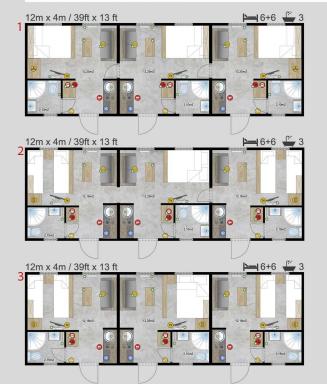

A solution for resorts, hotels and guest houses serving a large number of school-age guests and students. Large number of beds in a small space, full sanitary facilities, kitchenette.

Professionally designed high standard rooms which at low cost can help quickly create accommodation facilities in a completely new area or can be adapted to serve in the existing facilities.