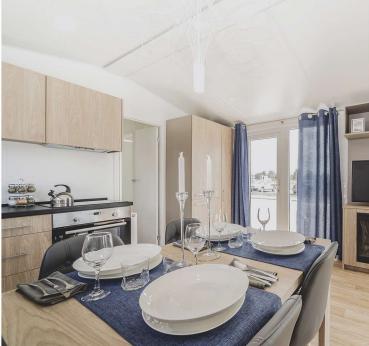

#### LOUNGE & DINING

- Sofa
- Internal roller blinds pleating
- Dining table for 4 or 6 persons
- LED lighting

#### KITCHEN

- Refrigerator with Freezer big 177l
- Gas cooker 4 points or induction hob 4 points
- Oven with heat circulation
- Cooker hood with carbon filter
- Sink with drainer, with tap
- LED lighting