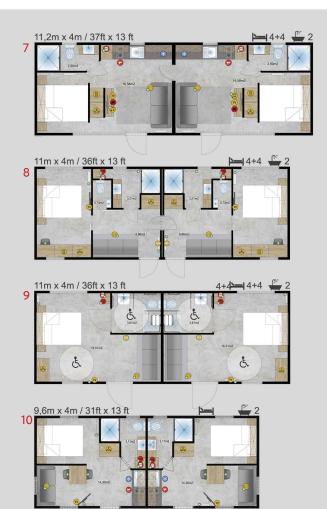

This mobile home has been created for those ones, who appreciate tradition, simplicity and functionality. Thanks to a larger sleeping area Korfu is a perfect solution for those ones, who travel with whole families or with a group of friends.

Its design is the answer to maximize the functionality and comfort of use. Open living room, with big windows and functional kitchen. Bedrooms separated by easy accessible bathroom and a walk in wardrobe. There is a lot of space to enjoy in the Texel.

Thanks to the Ballum model you will create an ideal place for rest. The terrace integrated with a house gives an opportunity of rest under a roof in nature's lap. Finished off internal elements, and a spacious cloak-room will impress every proprietor of this house.

In the Sylt model it is possible to forget that you are in a mobile house. Elegant and finished off in every detail, and simultaneously modest and exceptionally delicate. A very vast living room will convince everyone who respects the spare time and values every minute of a pleasant rest.

## JOLI / JOLI NATUR

This house is a bold step in the evolution of design in the world of mobile homes. The unique, yet distinctive model is the answer to the needs of a mobile homes users who are looking for a home that does not exceed 35 m2. JOLI NATUR - It is a house that becomes a part of nature. All thanks to the exceptionally durable façade of Siberian larch wood.

It is a family home, spacious, functional, well-equipped. A distinctive feature is the seperate bathrooms, ergonomically decorated kitchen and space in the living room. Large site on the front wall provides excellent contact with the environment. Home for the most demanding users.

12m x 4m / 39ft x 13 ft

The Nordic Star is an exceptionally beautiful living space with fabrics, fixtures and fittings to match. It is a classic design with fresh and stylish touches throughout.

The Luxury Budget is a refined and elegant holiday home available in 5 different models designed to meet your needs and high standards.

A small holiday house, perfect if you have a limited space available for your house, but don't want to make a compromise. A larger Picollo brother – combines functionality in a small space with very high durability and quality. The winning solution for small lots.