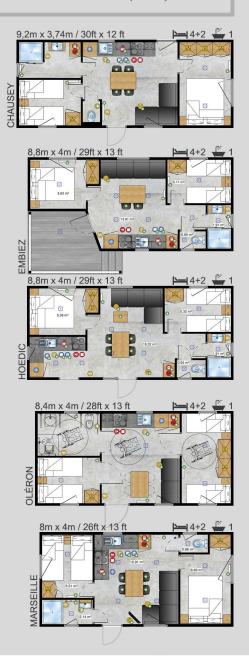

## Dimensions Lark Leisure Homes

| House model            | Length(m)      | Width(m)     | Length(ft)     | Width(ft) | Bedrooms | Surface m <sup>2</sup> |
|------------------------|----------------|--------------|----------------|-----------|----------|------------------------|
| Piccolo Leone          | 6,6            | 2,9          | 21,65          | 9,51      | 1        | 19,14                  |
| Grande Leone           | 8              | 3            | 26,24          | 9,84      | 1        | 24,00                  |
| Joli/Joli Natur        | 10             | 3,4          | 32,80          | 11,15     | 2        | 34,00                  |
|                        | 10             | 3,74         | 32,80          | 12,27     | 2        | 37,40                  |
|                        | 10,4           | 4            | ,<br>34,11     | 13,12     | 2        | 41,60                  |
|                        | 11,2           | 4            | 36,74          | 13,12     | 2        | 44,80                  |
|                        | 10,4           | 4            | 34,11          | 13,12     | 1        | 41,60                  |
|                        | 9,6            | 3,74         | 31,49          | 12,27     | 2        | 35,90                  |
| Joli                   | 11,2           | 3,45         | 36,74          | 11,32     | 2        | 38,64                  |
| Joli Mirror            | 10,4           | 4            | 34,11          | 13,12     | 2        | 41,60                  |
| Ballum                 | 12,5           | 4            | 41,00          | 13,12     | 2        | 40+10 Terrace          |
| Ballum Mirror          | 12,5           | 4            | 41,00          | 13,12     | 2        | 40+10 Terrace          |
| Texel                  | 11,2           | 4            | 36,74          | 13,12     | 2        | 44,80                  |
| Texet                  |                |              |                |           |          |                        |
|                        | 11,5           | 4            | 37,72          | 13,12     | 3        | 46,00                  |
|                        | 10             | 4            | 32,80          | 13,12     | 2        | 40,00                  |
|                        | 9,6            | 4            | 31,49          | 13,12     | 2        | 38,40                  |
|                        | 12,5           | 4            | 41,00          | 13,12     | 2        | 50,00                  |
|                        | 12             | 4            | 39,36          | 13,12     | 2        | 48,00                  |
| Texel Mirror           | 11,2           | 4            | 36,74          | 13,12     | 3        | 44,80                  |
| Sylt                   | 11,2           | 4            | 36,74          | 13,12     | 2        | 44,80                  |
| Cavallino              | 10,1           | 4            | 33,13          | 13,12     | 2        | 40,40                  |
|                        | 10,9           | 4            | 35,75          | 13,12     | 2        | 43,60                  |
|                        | 11,7           | 4            | 38,38          | 13,12     | 2        | 46,80                  |
|                        | 12,5           | 4            | 41,00          | 13,12     | 3        | 50,00                  |
| Chios                  | 9,6            | 3,74         | 31,49          | 12,27     | 2        | 35,90                  |
|                        | 10,4           | 3,74         | 34,11          | 12,27     | 2        | 38,90                  |
|                        | 11,2           | 3,74         | 36,74          | 12,27     | 2        | 41,89                  |
|                        | 12             | 3,74         | 39,36          | 12,27     | 2        | 44,88                  |
| Chios Senior           | 10,4           | 3,74         | 34,11          | 12,27     | 1        | 38,90                  |
| Chios Senior + Terrace | 12,5           | 3,74         | 41,00          | 12,27     | 1        | 46,75+10 Terra         |
| Chios Gold             | 12             | 3,74         | 39,36          | 12,27     | 2        | 44,88                  |
| Ibiza                  | 9,84           | 3,74         | 32,28          | 12,27     | 2        | 36,80                  |
|                        | 10,64          | 3,74         | 34,90          | 12,27     | 2        | 39,79                  |
|                        | 11,44          | 3,74         | 37,52          | 12,27     | 2        | 42,79                  |
|                        | 12,16          | 3,74         | 39,88          | 12,27     | 3        | 45,48                  |
| Ibiza Custom           | 10,64          | 3,74         | 34,90          | 12,27     | 3        | 39,79                  |
| Korfu                  | 9,6            | 3,74         | 31,49          | 12,27     | 2        | 35,90                  |
| Kond                   | 10,4           | 3,74         | 34,11          | 12,27     | 2        | 38,90                  |
|                        | 11,2           | 3,74         | 36,74          | 12,27     | 2        | 41,89                  |
|                        | 11,2           |              |                | 12,27     | 2        | 44,88                  |
| Decitopo               |                | 3,74         | 39,36          |           |          |                        |
| Positano               | 9,6            | 3,74         | 31,49          | 12,27     | 2        | 35,90                  |
|                        | 10,4           | 3,74         | 34,11          | 12,27     | 2        | 38,90                  |
|                        | 11,2           | 3,74         | 36,74          | 12,27     | 2        | 41,89                  |
|                        | 12             | 3,74         | 39,36          | 12,27     | 3        | 44,88                  |
| Murano                 | 9,6            | 4,06         | 31,49          | 13,32     | 2        | 38,98                  |
|                        | 10,4           | 4,06         | 34,11          | 13,32     | 2        | 42,22                  |
|                        | 12             | 4,06         | 39,36          | 13,32     | 3        | 48,72                  |
| Murano Concept         | 11,2           | 4,06         | 36,74          | 13,32     | 2        | 45,47                  |
| Murano Mirror          | 10,4           | 4,06         | 34,11          | 13,32     | 2        | 42,22                  |
| Murano Mirror          | 12             | 4,06         | 39,36          | 13,32     | 2        | 48,72                  |
| Lido                   | 10,89          | 4,06         | 35,72          | 13,32     | 2        | 44,21                  |
| LIUO                   |                |              |                | 13,32     | 1+office | 50,59                  |
| LIGO                   | 12,46          | 4,06         | 40.87          | 13,32     | ITUIICE  | 50,59                  |
| LIGO                   | 12,46<br>12,46 | 4,06<br>4,06 | 40,87<br>40,87 | 13,32     | 2        | 50,59                  |

## Dimensions Lark Leisure Homes

|                        | LOIK      | Leisure  | Home       | 3          |          |                        |
|------------------------|-----------|----------|------------|------------|----------|------------------------|
| House model            | Length(m) | Width(m) | Length(ft) | Width(ft)  | Bedrooms | Surface m <sup>2</sup> |
| Capri                  | 9,6       | 4        | 31,49      | 13,12      | 2        | 38,40                  |
|                        | 11,5      | 4        | 37,72      | 13,12      | 2        | 46,00                  |
|                        | 12,3      | 4        | 40,34      | 13,12      | 2        | 49,20                  |
|                        | 12,3      | 4        | 40,34      | 13,12      | 3        | 49,20                  |
| Capri Office           | 12,3      | 4        | 40,34      | 13,12      | 3        | 49,20                  |
| Sheraton               | 12,3      | 4        | 39,36      | 13,12      | 3        | 49,20                  |
| Luxury Budget          |           |          |            |            |          |                        |
| Luxury Budget          | 8,8       | 3,3      | 28,86      | 10,82      | 2        | 29,04                  |
|                        | 9,2       | 3,74     | 30,18      | 12,27      | 2        | 34,41                  |
|                        | 10        | 3,74     | 32,80      | 12,27      | 2        | 37,40                  |
|                        | 11,2      | 3,74     | 36,74      | 12,27      | 2        | 41,89                  |
|                        | 8,8       | 4        | 28,86      | 13,12      | 3        | 35,20                  |
| Nordic Star            | 8         | 3        | 26,24      | 9,84       | 1        | 24,00                  |
|                        | 9,6       | 3,4      | 31,49      | 11,15      | 2        | 32,64                  |
|                        | 9,6       | 4        | 31,49      | 13,12      | 2        | 38,40                  |
|                        | 10,4      | 3,1      | 34,11      | 10,17      | 2        | 32,24                  |
|                        | 10,4      | 3,4      | 34,11      | 11,15      | 2        | 35,36                  |
| Thaiti 1               | 8,8       | 4        | 28,86      | 13,12      | 2        | 35,20                  |
| Thaiti 2               | 8,8       | 3,74     | 28,86      | 12,27      | 2        | 32,91                  |
| Thaiti 3 LUX           | 8         | 6        | 26,24      | 19,68      | 2        | 33,00                  |
| Thaiti 4 LUX Terrace   | 8         | 6        | 26,24      | 19,68      | 2        | 33+15 Terra            |
| Waikiki 1              | 8,8       | 3,74     | 28,86      | 12,27      | 3        | 32,91                  |
| Waikiki 2              | 8,8       | 4        | 28,86      | 13,12      | 3        | 35,20                  |
| Bali                   | 8         | 3,74     | 26,24      | 12,27      | 2        | 29,92                  |
| Fiji 1                 | 8         | 3        | 26,24      | 9,84       | 2        | 24,00                  |
| Fiji 2                 | 8         | 3        | 26,24      | 9,84       | 2        | 24,00                  |
| Apart                  | 9,6       | 3,74     | 31,49      | 12,27      | 2        | 35,90                  |
| Aport                  | 9,6       | 4        | 31,49      | 13,12      | 2        | 38,40                  |
|                        | 11        | 4        | 36,08      | 13,12      | 2        | 44,00                  |
|                        | 11,2      | 4        | 36,74      | 13,12      | 2        | 44,80                  |
|                        | 12        |          |            |            |          | 44,88                  |
| Apart 21               |           | 3,74     | 39,36      | 12,27      | 2        |                        |
| Apart 3.1              | 12        | 4        | 39,36      | 13,12      | 3        | 48,00                  |
| Apart 3.2              | 12        | 4        | 39,36      | 13,12      | 3        | 48,00                  |
| Apart 3.3              | 12        | 4        | 39,36      | 13,12      | 3        | 48,00                  |
| Touristic Solution     | 12        | 4        | 39,36      | 13,12      | 2        | 48,00                  |
|                        | 12        | 4        | 39,36      | 13,12      | 4        | 48,00                  |
|                        | 12        | 4        | 39,36      | 13,12      | 2        | 48,00                  |
|                        | 12        | 4        | 39,36      | 13,12      | 2        | 48,00                  |
| Chios Office           | 9,6       | 3,74     | 31,49      | 12,27      | 0        | 35,90                  |
| Chios Office           | 11,2      | 3,74     | 36,74      | 12,27      | 0        | 41,89                  |
| Positano Office        | 11,2      | 3,74     | 36,74      | 12,27      | 0        | 41,89                  |
| Capri Office           | 11,5      | 4        | 37,72      | 13,12      | 0        | 46,00                  |
| Sheraton Office        | 11,2      | 4        | 36,74      | 13,12      | 0        | 44,80                  |
| Chios Platinum Lodge   | 12        | 4        | 39,36      | 13,12      | 2        | 48,00                  |
| Jersey Lodge           | 12        | 4        | 39,36      | 13,12      | 2        | 48,00                  |
| Sheraton Lodge         | 12        | 4        | 39,36      | 13,12      | 2        | 48,00                  |
| Jasmine Welness Spa    | 6,5       | 3        | 21,32      | 9,84       | 0        | 19,50                  |
| Camellias Wellness Spa | 6,5       | 3        | 21,32      | 9,84       | 0        | 19,50                  |
|                        | 6,6       | 3,74     | 21,65      | 12,27      | 1        | 24,68                  |
| Small Pod              |           |          |            |            |          | 2 1,00                 |
| Small Pod<br>Small Pod | 6,6       | 3,74     | 21,65      | ,<br>12,27 | 1        | 24,68                  |