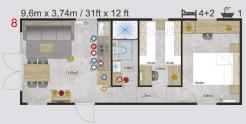

11,2m x 4m / 37ft x 13 ft

## Dimensions Lark Leisure Homes

| House model            | Length(m)      | Width(m)     | Length(ft)     | Width(ft) | Bedrooms | Surface m <sup>2</sup> |
|------------------------|----------------|--------------|----------------|-----------|----------|------------------------|
| Piccolo Leone          | 6,6            | 2,9          | 21,65          | 9,51      | 1        | 19,14                  |
| Grande Leone           | 8              | 3            | 26,24          | 9,84      | 1        | 24,00                  |
| Joli/Joli Natur        | 10             | 3,4          | 32,80          | 11,15     | 2        | 34,00                  |
|                        | 10             | 3,74         | 32,80          | 12,27     | 2        | 37,40                  |
|                        | 10,4           | 4            | ,<br>34,11     | 13,12     | 2        | 41,60                  |
|                        | 11,2           | 4            | 36,74          | 13,12     | 2        | 44,80                  |
|                        | 10,4           | 4            | 34,11          | 13,12     | 1        | 41,60                  |
|                        | 9,6            | 3,74         | 31,49          | 12,27     | 2        | 35,90                  |
| Joli                   | 11,2           | 3,45         | 36,74          | 11,32     | 2        | 38,64                  |
| Joli Mirror            | 10,4           | 4            | 34,11          | 13,12     | 2        | 41,60                  |
| Ballum                 | 12,5           | 4            | 41,00          | 13,12     | 2        | 40+10 Terrace          |
| Ballum Mirror          | 12,5           | 4            | 41,00          | 13,12     | 2        | 40+10 Terrace          |
| Texel                  | 11,2           | 4            | 36,74          | 13,12     | 2        | 44,80                  |
| Texet                  |                |              |                |           |          |                        |
|                        | 11,5           | 4            | 37,72          | 13,12     | 3        | 46,00                  |
|                        | 10             | 4            | 32,80          | 13,12     | 2        | 40,00                  |
|                        | 9,6            | 4            | 31,49          | 13,12     | 2        | 38,40                  |
|                        | 12,5           | 4            | 41,00          | 13,12     | 2        | 50,00                  |
|                        | 12             | 4            | 39,36          | 13,12     | 2        | 48,00                  |
| Texel Mirror           | 11,2           | 4            | 36,74          | 13,12     | 3        | 44,80                  |
| Sylt                   | 11,2           | 4            | 36,74          | 13,12     | 2        | 44,80                  |
| Cavallino              | 10,1           | 4            | 33,13          | 13,12     | 2        | 40,40                  |
|                        | 10,9           | 4            | 35,75          | 13,12     | 2        | 43,60                  |
|                        | 11,7           | 4            | 38,38          | 13,12     | 2        | 46,80                  |
|                        | 12,5           | 4            | 41,00          | 13,12     | 3        | 50,00                  |
| Chios                  | 9,6            | 3,74         | 31,49          | 12,27     | 2        | 35,90                  |
|                        | 10,4           | 3,74         | 34,11          | 12,27     | 2        | 38,90                  |
|                        | 11,2           | 3,74         | 36,74          | 12,27     | 2        | 41,89                  |
|                        | 12             | 3,74         | 39,36          | 12,27     | 2        | 44,88                  |
| Chios Senior           | 10,4           | 3,74         | 34,11          | 12,27     | 1        | 38,90                  |
| Chios Senior + Terrace | 12,5           | 3,74         | 41,00          | 12,27     | 1        | 46,75+10 Terra         |
| Chios Gold             | 12             | 3,74         | 39,36          | 12,27     | 2        | 44,88                  |
| Ibiza                  | 9,84           | 3,74         | 32,28          | 12,27     | 2        | 36,80                  |
|                        | 10,64          | 3,74         | 34,90          | 12,27     | 2        | 39,79                  |
|                        | 11,44          | 3,74         | 37,52          | 12,27     | 2        | 42,79                  |
|                        | 12,16          | 3,74         | 39,88          | 12,27     | 3        | 45,48                  |
| Ibiza Custom           | 10,64          | 3,74         | 34,90          | 12,27     | 3        | 39,79                  |
| Korfu                  | 9,6            | 3,74         | 31,49          | 12,27     | 2        | 35,90                  |
| Kond                   | 10,4           | 3,74         | 34,11          | 12,27     | 2        | 38,90                  |
|                        | 11,2           | 3,74         | 36,74          | 12,27     | 2        | 41,89                  |
|                        | 11,2           |              |                | 12,27     | 2        | 44,88                  |
| Decitopo               |                | 3,74         | 39,36          |           |          |                        |
| Positano               | 9,6            | 3,74         | 31,49          | 12,27     | 2        | 35,90                  |
|                        | 10,4           | 3,74         | 34,11          | 12,27     | 2        | 38,90                  |
|                        | 11,2           | 3,74         | 36,74          | 12,27     | 2        | 41,89                  |
|                        | 12             | 3,74         | 39,36          | 12,27     | 3        | 44,88                  |
| Murano                 | 9,6            | 4,06         | 31,49          | 13,32     | 2        | 38,98                  |
|                        | 10,4           | 4,06         | 34,11          | 13,32     | 2        | 42,22                  |
|                        | 12             | 4,06         | 39,36          | 13,32     | 3        | 48,72                  |
| Murano Concept         | 11,2           | 4,06         | 36,74          | 13,32     | 2        | 45,47                  |
| Murano Mirror          | 10,4           | 4,06         | 34,11          | 13,32     | 2        | 42,22                  |
| Murano Mirror          | 12             | 4,06         | 39,36          | 13,32     | 2        | 48,72                  |
| Lido                   | 10,89          | 4,06         | 35,72          | 13,32     | 2        | 44,21                  |
| LIUO                   |                |              |                | 13,32     | 1+office | 50,59                  |
| LIGO                   | 12,46          | 4,06         | 40.87          | 13,32     | ITUIICE  | 50,59                  |
| LIGO                   | 12,46<br>12,46 | 4,06<br>4,06 | 40,87<br>40,87 | 13,32     | 2        | 50,59                  |