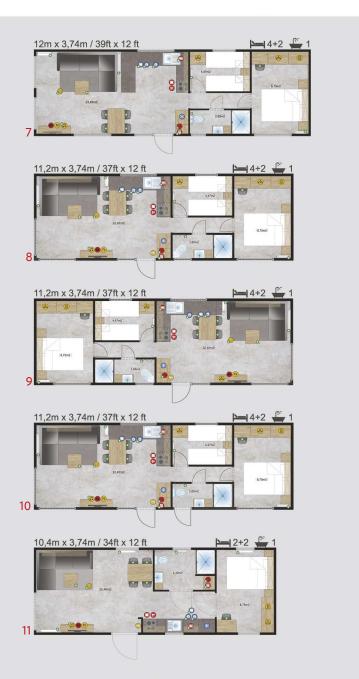

This mobile home has been created for those ones, who appreciate tradition, simplicity and functionality. Thanks to a larger sleeping area Korfu is a perfect solution for those ones, who travel with whole families or with a group of friends.

Its design is the answer to maximize the functionality and comfort of use. Open living room, with big windows and functional kitchen. Bedrooms separated by easy accessible bathroom and a walk in wardrobe. There is a lot of space to enjoy in the Texel.

Thanks to the Ballum model you will create an ideal place for rest. The terrace integrated with a house gives an opportunity of rest under a roof in nature's lap. Finished off internal elements, and a spacious cloak-room will impress every proprietor of this house.

In the Sylt model it is possible to forget that you are in a mobile house. Elegant and finished off in every detail, and simultaneously modest and exceptionally delicate. A very vast living room will convince everyone who respects the spare time and values every minute of a pleasant rest.

A small holiday house, perfect if you have a limited space available for your house, but don't want to make a compromise. A larger Picollo brother – combines functionality in a small space with very high durability and quality. The winning solution for small lots.