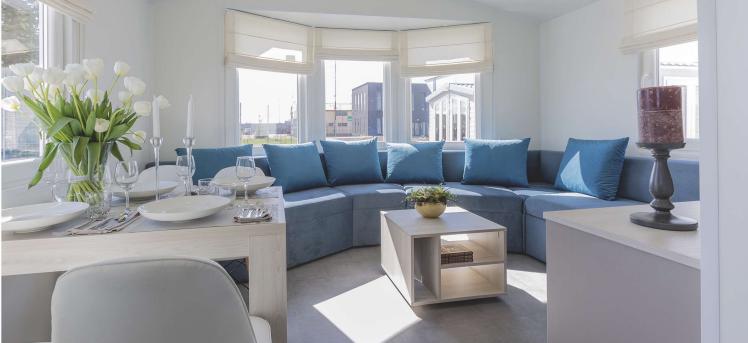

#### LOUNGE & DINING

- Sofa
- Internal roller blinds pleating
- Dining table for 4 or 6 persons
- LED lighting