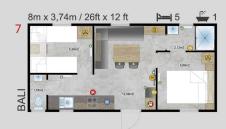

## Dimensions Lark Leisure Homes

|                        | LOIK      | Leisure  | Home       | 3          |          |                        |
|------------------------|-----------|----------|------------|------------|----------|------------------------|
| House model            | Length(m) | Width(m) | Length(ft) | Width(ft)  | Bedrooms | Surface m <sup>2</sup> |
| Capri                  | 9,6       | 4        | 31,49      | 13,12      | 2        | 38,40                  |
|                        | 11,5      | 4        | 37,72      | 13,12      | 2        | 46,00                  |
|                        | 12,3      | 4        | 40,34      | 13,12      | 2        | 49,20                  |
|                        | 12,3      | 4        | 40,34      | 13,12      | 3        | 49,20                  |
| Capri Office           | 12,3      | 4        | 40,34      | 13,12      | 3        | 49,20                  |
| Sheraton               | 12,3      | 4        | 39,36      | 13,12      | 3        | 49,20                  |
| Luxury Budget          |           |          |            |            |          |                        |
| Luxury Budget          | 8,8       | 3,3      | 28,86      | 10,82      | 2        | 29,04                  |
|                        | 9,2       | 3,74     | 30,18      | 12,27      | 2        | 34,41                  |
|                        | 10        | 3,74     | 32,80      | 12,27      | 2        | 37,40                  |
|                        | 11,2      | 3,74     | 36,74      | 12,27      | 2        | 41,89                  |
|                        | 8,8       | 4        | 28,86      | 13,12      | 3        | 35,20                  |
| Nordic Star            | 8         | 3        | 26,24      | 9,84       | 1        | 24,00                  |
|                        | 9,6       | 3,4      | 31,49      | 11,15      | 2        | 32,64                  |
|                        | 9,6       | 4        | 31,49      | 13,12      | 2        | 38,40                  |
|                        | 10,4      | 3,1      | 34,11      | 10,17      | 2        | 32,24                  |
|                        | 10,4      | 3,4      | 34,11      | 11,15      | 2        | 35,36                  |
| Thaiti 1               | 8,8       | 4        | 28,86      | 13,12      | 2        | 35,20                  |
| Thaiti 2               | 8,8       | 3,74     | 28,86      | 12,27      | 2        | 32,91                  |
| Thaiti 3 LUX           | 8         | 6        | 26,24      | 19,68      | 2        | 33,00                  |
| Thaiti 4 LUX Terrace   | 8         | 6        | 26,24      | 19,68      | 2        | 33+15 Terra            |
| Waikiki 1              | 8,8       | 3,74     | 28,86      | 12,27      | 3        | 32,91                  |
| Waikiki 2              | 8,8       | 4        | 28,86      | 13,12      | 3        | 35,20                  |
| Bali                   | 8         | 3,74     | 26,24      | 12,27      | 2        | 29,92                  |
| Fiji 1                 | 8         | 3        | 26,24      | 9,84       | 2        | 24,00                  |
| Fiji 2                 | 8         | 3        | 26,24      | 9,84       | 2        | 24,00                  |
| Apart                  | 9,6       | 3,74     | 31,49      | 12,27      | 2        | 35,90                  |
| Aport                  | 9,6       | 4        | 31,49      | 13,12      | 2        | 38,40                  |
|                        | 11        | 4        | 36,08      | 13,12      | 2        | 44,00                  |
|                        | 11,2      | 4        | 36,74      | 13,12      | 2        | 44,80                  |
|                        | 12        |          |            |            |          | 44,88                  |
| Apart 21               |           | 3,74     | 39,36      | 12,27      | 2        |                        |
| Apart 3.1              | 12        | 4        | 39,36      | 13,12      | 3        | 48,00                  |
| Apart 3.2              | 12        | 4        | 39,36      | 13,12      | 3        | 48,00                  |
| Apart 3.3              | 12        | 4        | 39,36      | 13,12      | 3        | 48,00                  |
| Touristic Solution     | 12        | 4        | 39,36      | 13,12      | 2        | 48,00                  |
|                        | 12        | 4        | 39,36      | 13,12      | 4        | 48,00                  |
|                        | 12        | 4        | 39,36      | 13,12      | 2        | 48,00                  |
|                        | 12        | 4        | 39,36      | 13,12      | 2        | 48,00                  |
| Chios Office           | 9,6       | 3,74     | 31,49      | 12,27      | 0        | 35,90                  |
| Chios Office           | 11,2      | 3,74     | 36,74      | 12,27      | 0        | 41,89                  |
| Positano Office        | 11,2      | 3,74     | 36,74      | 12,27      | 0        | 41,89                  |
| Capri Office           | 11,5      | 4        | 37,72      | 13,12      | 0        | 46,00                  |
| Sheraton Office        | 11,2      | 4        | 36,74      | 13,12      | 0        | 44,80                  |
| Chios Platinum Lodge   | 12        | 4        | 39,36      | 13,12      | 2        | 48,00                  |
| Jersey Lodge           | 12        | 4        | 39,36      | 13,12      | 2        | 48,00                  |
| Sheraton Lodge         | 12        | 4        | 39,36      | 13,12      | 2        | 48,00                  |
| Jasmine Welness Spa    | 6,5       | 3        | 21,32      | 9,84       | 0        | 19,50                  |
| Camellias Wellness Spa | 6,5       | 3        | 21,32      | 9,84       | 0        | 19,50                  |
|                        | 6,6       | 3,74     | 21,65      | 12,27      | 1        | 24,68                  |
| Small Pod              |           |          |            |            |          | 2 1,00                 |
| Small Pod<br>Small Pod | 6,6       | 3,74     | 21,65      | ,<br>12,27 | 1        | 24,68                  |