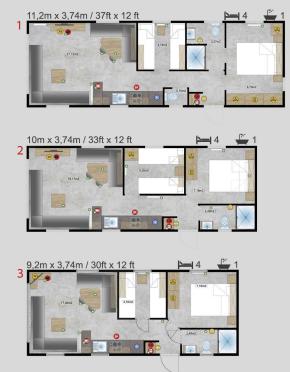

12m x 4m / 39ft x 13 ft

The Nordic Star is an exceptionally beautiful living space with fabrics, fixtures and fittings to match. It is a classic design with fresh and stylish touches throughout.

The Luxury Budget is a refined and elegant holiday home available in 5 different models designed to meet your needs and high standards.