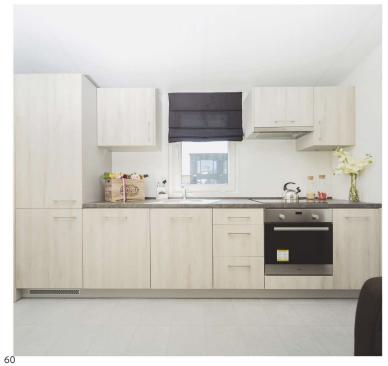

#### KITCHEN

- Refrigerator with Freezer big 177l
- Gas cooker 4 points or induction hob 4 points
- Oven with heat circulation
- Cooker hood with carbon filter
- Sink with drainer, with tap
- LED lighting