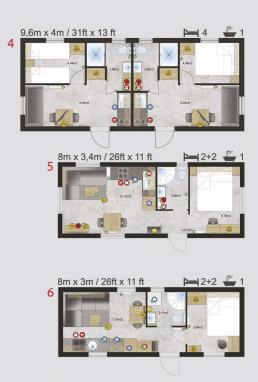

12m x 4m / 39ft x 13 ft

The Nordic Star is an exceptionally beautiful living space with fabrics, fixtures and fittings to match. It is a classic design with fresh and stylish touches throughout.

The Luxury Budget is a refined and elegant holiday home available in 5 different models designed to meet your needs and high standards.

A small holiday house, perfect if you have a limited space available for your house, but don't want to make a compromise. A larger Picollo brother – combines functionality in a small space with very high durability and quality. The winning solution for small lots.