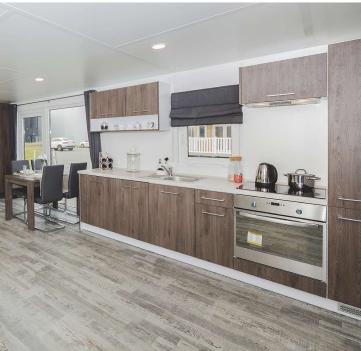

#### KITCHEN

- Refrigerator with Freezer big 177l
- Gas cooker 4 points or induction hob 4 points
- Oven with heat circulation
- Cooker hood with carbon filter
- Sink with drainer, with tap
- LED lighting