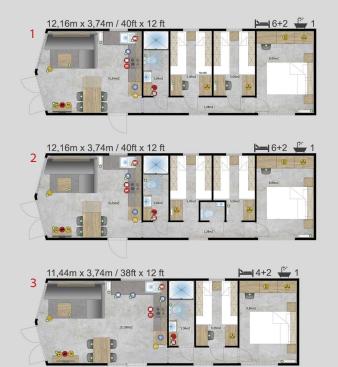

## Dimensions Lark Leisure Homes

| House model            | Length(m)      | Width(m)     | Length(ft)     | Width(ft) | Bedrooms | Surface m <sup>2</sup> |
|------------------------|----------------|--------------|----------------|-----------|----------|------------------------|
| Piccolo Leone          | 6,6            | 2,9          | 21,65          | 9,51      | 1        | 19,14                  |
| Grande Leone           | 8              | 3            | 26,24          | 9,84      | 1        | 24,00                  |
| Joli/Joli Natur        | 10             | 3,4          | 32,80          | 11,15     | 2        | 34,00                  |
|                        | 10             | 3,74         | 32,80          | 12,27     | 2        | 37,40                  |
|                        | 10,4           | 4            | ,<br>34,11     | 13,12     | 2        | 41,60                  |
|                        | 11,2           | 4            | 36,74          | 13,12     | 2        | 44,80                  |
|                        | 10,4           | 4            | 34,11          | 13,12     | 1        | 41,60                  |
|                        | 9,6            | 3,74         | 31,49          | 12,27     | 2        | 35,90                  |
| Joli                   | 11,2           | 3,45         | 36,74          | 11,32     | 2        | 38,64                  |
| Joli Mirror            | 10,4           | 4            | 34,11          | 13,12     | 2        | 41,60                  |
| Ballum                 | 12,5           | 4            | 41,00          | 13,12     | 2        | 40+10 Terrace          |
| Ballum Mirror          | 12,5           | 4            | 41,00          | 13,12     | 2        | 40+10 Terrace          |
| Texel                  | 11,2           | 4            | 36,74          | 13,12     | 2        | 44,80                  |
| Texet                  |                |              |                |           |          |                        |
|                        | 11,5           | 4            | 37,72          | 13,12     | 3        | 46,00                  |
|                        | 10             | 4            | 32,80          | 13,12     | 2        | 40,00                  |
|                        | 9,6            | 4            | 31,49          | 13,12     | 2        | 38,40                  |
|                        | 12,5           | 4            | 41,00          | 13,12     | 2        | 50,00                  |
|                        | 12             | 4            | 39,36          | 13,12     | 2        | 48,00                  |
| Texel Mirror           | 11,2           | 4            | 36,74          | 13,12     | 3        | 44,80                  |
| Sylt                   | 11,2           | 4            | 36,74          | 13,12     | 2        | 44,80                  |
| Cavallino              | 10,1           | 4            | 33,13          | 13,12     | 2        | 40,40                  |
|                        | 10,9           | 4            | 35,75          | 13,12     | 2        | 43,60                  |
|                        | 11,7           | 4            | 38,38          | 13,12     | 2        | 46,80                  |
|                        | 12,5           | 4            | 41,00          | 13,12     | 3        | 50,00                  |
| Chios                  | 9,6            | 3,74         | 31,49          | 12,27     | 2        | 35,90                  |
|                        | 10,4           | 3,74         | 34,11          | 12,27     | 2        | 38,90                  |
|                        | 11,2           | 3,74         | 36,74          | 12,27     | 2        | 41,89                  |
|                        | 12             | 3,74         | 39,36          | 12,27     | 2        | 44,88                  |
| Chios Senior           | 10,4           | 3,74         | 34,11          | 12,27     | 1        | 38,90                  |
| Chios Senior + Terrace | 12,5           | 3,74         | 41,00          | 12,27     | 1        | 46,75+10 Terra         |
| Chios Gold             | 12             | 3,74         | 39,36          | 12,27     | 2        | 44,88                  |
| Ibiza                  | 9,84           | 3,74         | 32,28          | 12,27     | 2        | 36,80                  |
|                        | 10,64          | 3,74         | 34,90          | 12,27     | 2        | 39,79                  |
|                        | 11,44          | 3,74         | 37,52          | 12,27     | 2        | 42,79                  |
|                        | 12,16          | 3,74         | 39,88          | 12,27     | 3        | 45,48                  |
| Ibiza Custom           | 10,64          | 3,74         | 34,90          | 12,27     | 3        | 39,79                  |
| Korfu                  | 9,6            | 3,74         | 31,49          | 12,27     | 2        | 35,90                  |
| Kond                   | 10,4           | 3,74         | 34,11          | 12,27     | 2        | 38,90                  |
|                        | 11,2           | 3,74         | 36,74          | 12,27     | 2        | 41,89                  |
|                        | 11,2           |              |                | 12,27     | 2        | 44,88                  |
| Decitopo               |                | 3,74         | 39,36          |           |          |                        |
| Positano               | 9,6            | 3,74         | 31,49          | 12,27     | 2        | 35,90                  |
|                        | 10,4           | 3,74         | 34,11          | 12,27     | 2        | 38,90                  |
|                        | 11,2           | 3,74         | 36,74          | 12,27     | 2        | 41,89                  |
|                        | 12             | 3,74         | 39,36          | 12,27     | 3        | 44,88                  |
| Murano                 | 9,6            | 4,06         | 31,49          | 13,32     | 2        | 38,98                  |
|                        | 10,4           | 4,06         | 34,11          | 13,32     | 2        | 42,22                  |
|                        | 12             | 4,06         | 39,36          | 13,32     | 3        | 48,72                  |
| Murano Concept         | 11,2           | 4,06         | 36,74          | 13,32     | 2        | 45,47                  |
| Murano Mirror          | 10,4           | 4,06         | 34,11          | 13,32     | 2        | 42,22                  |
| Murano Mirror          | 12             | 4,06         | 39,36          | 13,32     | 2        | 48,72                  |
| Lido                   | 10,89          | 4,06         | 35,72          | 13,32     | 2        | 44,21                  |
| LIUO                   |                |              |                | 13,32     | 1+office | 50,59                  |
| LIGO                   | 12,46          | 4,06         | 40.87          | 13,32     | ITUIICE  | 50,59                  |
| LIGO                   | 12,46<br>12,46 | 4,06<br>4,06 | 40,87<br>40,87 | 13,32     | 2        | 50,59                  |