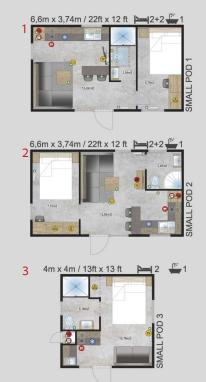

Despite the small size, the Small POD mobile home has all the functions and coziness of a normal home. The perfect choice when there is no place to put a house with larger sizes. It has a fully equipped bathroom, a spacious bedroom, as well as a living area with a kitchenette and it coziness, perfectly combined with quality materials and finishes as in a high-class apartment.

## Dimensions Lark Leisure Homes

|                        | LOIK      | Leisure  | Home       | 3          |          |                        |
|------------------------|-----------|----------|------------|------------|----------|------------------------|
| House model            | Length(m) | Width(m) | Length(ft) | Width(ft)  | Bedrooms | Surface m <sup>2</sup> |
| Capri                  | 9,6       | 4        | 31,49      | 13,12      | 2        | 38,40                  |
|                        | 11,5      | 4        | 37,72      | 13,12      | 2        | 46,00                  |
|                        | 12,3      | 4        | 40,34      | 13,12      | 2        | 49,20                  |
|                        | 12,3      | 4        | 40,34      | 13,12      | 3        | 49,20                  |
| Capri Office           | 12,3      | 4        | 40,34      | 13,12      | 3        | 49,20                  |
| Sheraton               | 12,3      | 4        | 39,36      | 13,12      | 3        | 49,20                  |
| Luxury Budget          |           |          |            |            |          |                        |
| Luxury Budget          | 8,8       | 3,3      | 28,86      | 10,82      | 2        | 29,04                  |
|                        | 9,2       | 3,74     | 30,18      | 12,27      | 2        | 34,41                  |
|                        | 10        | 3,74     | 32,80      | 12,27      | 2        | 37,40                  |
|                        | 11,2      | 3,74     | 36,74      | 12,27      | 2        | 41,89                  |
|                        | 8,8       | 4        | 28,86      | 13,12      | 3        | 35,20                  |
| Nordic Star            | 8         | 3        | 26,24      | 9,84       | 1        | 24,00                  |
|                        | 9,6       | 3,4      | 31,49      | 11,15      | 2        | 32,64                  |
|                        | 9,6       | 4        | 31,49      | 13,12      | 2        | 38,40                  |
|                        | 10,4      | 3,1      | 34,11      | 10,17      | 2        | 32,24                  |
|                        | 10,4      | 3,4      | 34,11      | 11,15      | 2        | 35,36                  |
| Thaiti 1               | 8,8       | 4        | 28,86      | 13,12      | 2        | 35,20                  |
| Thaiti 2               | 8,8       | 3,74     | 28,86      | 12,27      | 2        | 32,91                  |
| Thaiti 3 LUX           | 8         | 6        | 26,24      | 19,68      | 2        | 33,00                  |
| Thaiti 4 LUX Terrace   | 8         | 6        | 26,24      | 19,68      | 2        | 33+15 Terra            |
| Waikiki 1              | 8,8       | 3,74     | 28,86      | 12,27      | 3        | 32,91                  |
| Waikiki 2              | 8,8       | 4        | 28,86      | 13,12      | 3        | 35,20                  |
| Bali                   | 8         | 3,74     | 26,24      | 12,27      | 2        | 29,92                  |
| Fiji 1                 | 8         | 3        | 26,24      | 9,84       | 2        | 24,00                  |
| Fiji 2                 | 8         | 3        | 26,24      | 9,84       | 2        | 24,00                  |
| Apart                  | 9,6       | 3,74     | 31,49      | 12,27      | 2        | 35,90                  |
| Aport                  | 9,6       | 4        | 31,49      | 13,12      | 2        | 38,40                  |
|                        | 11        | 4        | 36,08      | 13,12      | 2        | 44,00                  |
|                        | 11,2      | 4        | 36,74      | 13,12      | 2        | 44,80                  |
|                        | 12        |          |            |            |          | 44,88                  |
| Apart 21               |           | 3,74     | 39,36      | 12,27      | 2        |                        |
| Apart 3.1              | 12        | 4        | 39,36      | 13,12      | 3        | 48,00                  |
| Apart 3.2              | 12        | 4        | 39,36      | 13,12      | 3        | 48,00                  |
| Apart 3.3              | 12        | 4        | 39,36      | 13,12      | 3        | 48,00                  |
| Touristic Solution     | 12        | 4        | 39,36      | 13,12      | 2        | 48,00                  |
|                        | 12        | 4        | 39,36      | 13,12      | 4        | 48,00                  |
|                        | 12        | 4        | 39,36      | 13,12      | 2        | 48,00                  |
|                        | 12        | 4        | 39,36      | 13,12      | 2        | 48,00                  |
| Chios Office           | 9,6       | 3,74     | 31,49      | 12,27      | 0        | 35,90                  |
| Chios Office           | 11,2      | 3,74     | 36,74      | 12,27      | 0        | 41,89                  |
| Positano Office        | 11,2      | 3,74     | 36,74      | 12,27      | 0        | 41,89                  |
| Capri Office           | 11,5      | 4        | 37,72      | 13,12      | 0        | 46,00                  |
| Sheraton Office        | 11,2      | 4        | 36,74      | 13,12      | 0        | 44,80                  |
| Chios Platinum Lodge   | 12        | 4        | 39,36      | 13,12      | 2        | 48,00                  |
| Jersey Lodge           | 12        | 4        | 39,36      | 13,12      | 2        | 48,00                  |
| Sheraton Lodge         | 12        | 4        | 39,36      | 13,12      | 2        | 48,00                  |
| Jasmine Welness Spa    | 6,5       | 3        | 21,32      | 9,84       | 0        | 19,50                  |
| Camellias Wellness Spa | 6,5       | 3        | 21,32      | 9,84       | 0        | 19,50                  |
|                        | 6,6       | 3,74     | 21,65      | 12,27      | 1        | 24,68                  |
| Small Pod              |           |          |            |            |          | 2 1,00                 |
| Small Pod<br>Small Pod | 6,6       | 3,74     | 21,65      | ,<br>12,27 | 1        | 24,68                  |