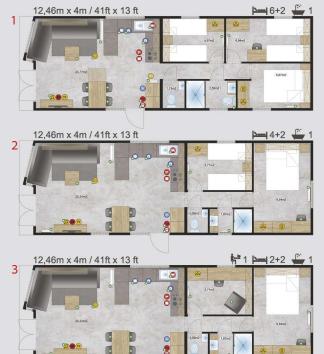

## Dimensions Lark Leisure Homes

| House model            | Length(m)      | Width(m)     | Length(ft)     | Width(ft) | Bedrooms | Surface m <sup>2</sup> |
|------------------------|----------------|--------------|----------------|-----------|----------|------------------------|
| Piccolo Leone          | 6,6            | 2,9          | 21,65          | 9,51      | 1        | 19,14                  |
| Grande Leone           | 8              | 3            | 26,24          | 9,84      | 1        | 24,00                  |
| Joli/Joli Natur        | 10             | 3,4          | 32,80          | 11,15     | 2        | 34,00                  |
|                        | 10             | 3,74         | 32,80          | 12,27     | 2        | 37,40                  |
|                        | 10,4           | 4            | ,<br>34,11     | 13,12     | 2        | 41,60                  |
|                        | 11,2           | 4            | 36,74          | 13,12     | 2        | 44,80                  |
|                        | 10,4           | 4            | 34,11          | 13,12     | 1        | 41,60                  |
|                        | 9,6            | 3,74         | 31,49          | 12,27     | 2        | 35,90                  |
| Joli                   | 11,2           | 3,45         | 36,74          | 11,32     | 2        | 38,64                  |
| Joli Mirror            | 10,4           | 4            | 34,11          | 13,12     | 2        | 41,60                  |
| Ballum                 | 12,5           | 4            | 41,00          | 13,12     | 2        | 40+10 Terrace          |
| Ballum Mirror          | 12,5           | 4            | 41,00          | 13,12     | 2        | 40+10 Terrace          |
| Texel                  | 11,2           | 4            | 36,74          | 13,12     | 2        | 44,80                  |
| Texet                  |                |              |                |           |          |                        |
|                        | 11,5           | 4            | 37,72          | 13,12     | 3        | 46,00                  |
|                        | 10             | 4            | 32,80          | 13,12     | 2        | 40,00                  |
|                        | 9,6            | 4            | 31,49          | 13,12     | 2        | 38,40                  |
|                        | 12,5           | 4            | 41,00          | 13,12     | 2        | 50,00                  |
|                        | 12             | 4            | 39,36          | 13,12     | 2        | 48,00                  |
| Texel Mirror           | 11,2           | 4            | 36,74          | 13,12     | 3        | 44,80                  |
| Sylt                   | 11,2           | 4            | 36,74          | 13,12     | 2        | 44,80                  |
| Cavallino              | 10,1           | 4            | 33,13          | 13,12     | 2        | 40,40                  |
|                        | 10,9           | 4            | 35,75          | 13,12     | 2        | 43,60                  |
|                        | 11,7           | 4            | 38,38          | 13,12     | 2        | 46,80                  |
|                        | 12,5           | 4            | 41,00          | 13,12     | 3        | 50,00                  |
| Chios                  | 9,6            | 3,74         | 31,49          | 12,27     | 2        | 35,90                  |
|                        | 10,4           | 3,74         | 34,11          | 12,27     | 2        | 38,90                  |
|                        | 11,2           | 3,74         | 36,74          | 12,27     | 2        | 41,89                  |
|                        | 12             | 3,74         | 39,36          | 12,27     | 2        | 44,88                  |
| Chios Senior           | 10,4           | 3,74         | 34,11          | 12,27     | 1        | 38,90                  |
| Chios Senior + Terrace | 12,5           | 3,74         | 41,00          | 12,27     | 1        | 46,75+10 Terra         |
| Chios Gold             | 12             | 3,74         | 39,36          | 12,27     | 2        | 44,88                  |
| Ibiza                  | 9,84           | 3,74         | 32,28          | 12,27     | 2        | 36,80                  |
|                        | 10,64          | 3,74         | 34,90          | 12,27     | 2        | 39,79                  |
|                        | 11,44          | 3,74         | 37,52          | 12,27     | 2        | 42,79                  |
|                        | 12,16          | 3,74         | 39,88          | 12,27     | 3        | 45,48                  |
| Ibiza Custom           | 10,64          | 3,74         | 34,90          | 12,27     | 3        | 39,79                  |
| Korfu                  | 9,6            | 3,74         | 31,49          | 12,27     | 2        | 35,90                  |
| Kond                   | 10,4           | 3,74         | 34,11          | 12,27     | 2        | 38,90                  |
|                        | 11,2           | 3,74         | 36,74          | 12,27     | 2        | 41,89                  |
|                        | 11,2           |              |                | 12,27     | 2        | 44,88                  |
| Decitopo               |                | 3,74         | 39,36          |           |          |                        |
| Positano               | 9,6            | 3,74         | 31,49          | 12,27     | 2        | 35,90                  |
|                        | 10,4           | 3,74         | 34,11          | 12,27     | 2        | 38,90                  |
|                        | 11,2           | 3,74         | 36,74          | 12,27     | 2        | 41,89                  |
|                        | 12             | 3,74         | 39,36          | 12,27     | 3        | 44,88                  |
| Murano                 | 9,6            | 4,06         | 31,49          | 13,32     | 2        | 38,98                  |
|                        | 10,4           | 4,06         | 34,11          | 13,32     | 2        | 42,22                  |
|                        | 12             | 4,06         | 39,36          | 13,32     | 3        | 48,72                  |
| Murano Concept         | 11,2           | 4,06         | 36,74          | 13,32     | 2        | 45,47                  |
| Murano Mirror          | 10,4           | 4,06         | 34,11          | 13,32     | 2        | 42,22                  |
| Murano Mirror          | 12             | 4,06         | 39,36          | 13,32     | 2        | 48,72                  |
| Lido                   | 10,89          | 4,06         | 35,72          | 13,32     | 2        | 44,21                  |
| LIUO                   |                |              |                | 13,32     | 1+office | 50,59                  |
| LIGO                   | 12,46          | 4,06         | 40.87          | 13,32     | ITUIICE  | 50,59                  |
| LIGO                   | 12,46<br>12,46 | 4,06<br>4,06 | 40,87<br>40,87 | 13,32     | 2        | 50,59                  |