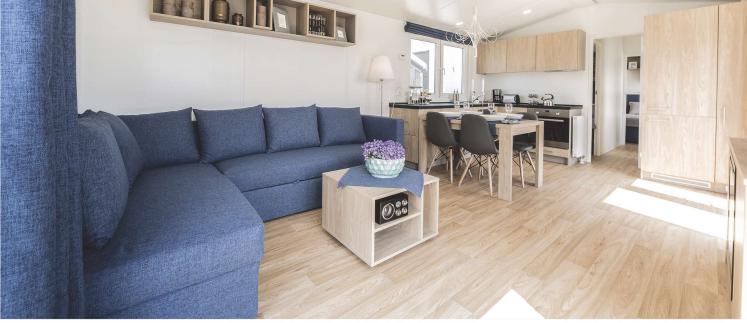

#### LOUNGE & DINING

- Sofa
- Internal roller blinds pleating
- Dining table for 4 or 6 persons
- LED lighting

#### KITCHEN

- Refrigerator with Freezer big 177l
- Gas cooker 4 points or induction hob 4 points
- Oven with heat circulation
- Cooker hood with carbon filter
- Sink with drainer, with tap
- LED lighting