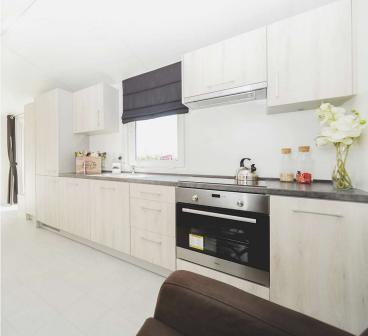

#### KITCHEN

- Refrigerator with Freezer big 177l
- Gas cooker 4 points or induction hob 4 points
- Oven with heat circulation
- Cooker hood with carbon filter
- Sink with drainer, with tap
- LED lighting