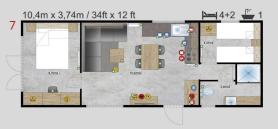

The thing that singles out Positano from other projects is its unique style. The unusual bedroom layout enhances the feeling of greater privacy and guarantees the comfortable stay to the inhabitants.

Designed in an interesting rustic style Cavallino home looks amazing when surrounded by the natural environment. Interesting colours and specific construction of the windows provide an optimal lighting of the interiors. The unique design will encourage the feeling of the family idyll. Cavallino is a mobile home created for people with passion.

## Dimensions Lark Leisure Homes

| House model            | Length(m)      | Width(m)     | Length(ft)     | Width(ft) | Bedrooms | Surface m <sup>2</sup> |
|------------------------|----------------|--------------|----------------|-----------|----------|------------------------|
| Piccolo Leone          | 6,6            | 2,9          | 21,65          | 9,51      | 1        | 19,14                  |
| Grande Leone           | 8              | 3            | 26,24          | 9,84      | 1        | 24,00                  |
| Joli/Joli Natur        | 10             | 3,4          | 32,80          | 11,15     | 2        | 34,00                  |
|                        | 10             | 3,74         | 32,80          | 12,27     | 2        | 37,40                  |
|                        | 10,4           | 4            | ,<br>34,11     | 13,12     | 2        | 41,60                  |
|                        | 11,2           | 4            | 36,74          | 13,12     | 2        | 44,80                  |
|                        | 10,4           | 4            | 34,11          | 13,12     | 1        | 41,60                  |
|                        | 9,6            | 3,74         | 31,49          | 12,27     | 2        | 35,90                  |
| Joli                   | 11,2           | 3,45         | 36,74          | 11,32     | 2        | 38,64                  |
| Joli Mirror            | 10,4           | 4            | 34,11          | 13,12     | 2        | 41,60                  |
| Ballum                 | 12,5           | 4            | 41,00          | 13,12     | 2        | 40+10 Terrace          |
| Ballum Mirror          | 12,5           | 4            | 41,00          | 13,12     | 2        | 40+10 Terrace          |
| Texel                  | 11,2           | 4            | 36,74          | 13,12     | 2        | 44,80                  |
| Texet                  |                |              |                |           |          |                        |
|                        | 11,5           | 4            | 37,72          | 13,12     | 3        | 46,00                  |
|                        | 10             | 4            | 32,80          | 13,12     | 2        | 40,00                  |
|                        | 9,6            | 4            | 31,49          | 13,12     | 2        | 38,40                  |
|                        | 12,5           | 4            | 41,00          | 13,12     | 2        | 50,00                  |
|                        | 12             | 4            | 39,36          | 13,12     | 2        | 48,00                  |
| Texel Mirror           | 11,2           | 4            | 36,74          | 13,12     | 3        | 44,80                  |
| Sylt                   | 11,2           | 4            | 36,74          | 13,12     | 2        | 44,80                  |
| Cavallino              | 10,1           | 4            | 33,13          | 13,12     | 2        | 40,40                  |
|                        | 10,9           | 4            | 35,75          | 13,12     | 2        | 43,60                  |
|                        | 11,7           | 4            | 38,38          | 13,12     | 2        | 46,80                  |
|                        | 12,5           | 4            | 41,00          | 13,12     | 3        | 50,00                  |
| Chios                  | 9,6            | 3,74         | 31,49          | 12,27     | 2        | 35,90                  |
|                        | 10,4           | 3,74         | 34,11          | 12,27     | 2        | 38,90                  |
|                        | 11,2           | 3,74         | 36,74          | 12,27     | 2        | 41,89                  |
|                        | 12             | 3,74         | 39,36          | 12,27     | 2        | 44,88                  |
| Chios Senior           | 10,4           | 3,74         | 34,11          | 12,27     | 1        | 38,90                  |
| Chios Senior + Terrace | 12,5           | 3,74         | 41,00          | 12,27     | 1        | 46,75+10 Terra         |
| Chios Gold             | 12             | 3,74         | 39,36          | 12,27     | 2        | 44,88                  |
| Ibiza                  | 9,84           | 3,74         | 32,28          | 12,27     | 2        | 36,80                  |
|                        | 10,64          | 3,74         | 34,90          | 12,27     | 2        | 39,79                  |
|                        | 11,44          | 3,74         | 37,52          | 12,27     | 2        | 42,79                  |
|                        | 12,16          | 3,74         | 39,88          | 12,27     | 3        | 45,48                  |
| Ibiza Custom           | 10,64          | 3,74         | 34,90          | 12,27     | 3        | 39,79                  |
| Korfu                  | 9,6            | 3,74         | 31,49          | 12,27     | 2        | 35,90                  |
| Kond                   | 10,4           | 3,74         | 34,11          | 12,27     | 2        | 38,90                  |
|                        | 11,2           | 3,74         | 36,74          | 12,27     | 2        | 41,89                  |
|                        | 11,2           |              |                | 12,27     | 2        | 44,88                  |
| Decitopo               |                | 3,74         | 39,36          |           |          |                        |
| Positano               | 9,6            | 3,74         | 31,49          | 12,27     | 2        | 35,90                  |
|                        | 10,4           | 3,74         | 34,11          | 12,27     | 2        | 38,90                  |
|                        | 11,2           | 3,74         | 36,74          | 12,27     | 2        | 41,89                  |
|                        | 12             | 3,74         | 39,36          | 12,27     | 3        | 44,88                  |
| Murano                 | 9,6            | 4,06         | 31,49          | 13,32     | 2        | 38,98                  |
|                        | 10,4           | 4,06         | 34,11          | 13,32     | 2        | 42,22                  |
|                        | 12             | 4,06         | 39,36          | 13,32     | 3        | 48,72                  |
| Murano Concept         | 11,2           | 4,06         | 36,74          | 13,32     | 2        | 45,47                  |
| Murano Mirror          | 10,4           | 4,06         | 34,11          | 13,32     | 2        | 42,22                  |
| Murano Mirror          | 12             | 4,06         | 39,36          | 13,32     | 2        | 48,72                  |
| Lido                   | 10,89          | 4,06         | 35,72          | 13,32     | 2        | 44,21                  |
| LIUO                   |                |              |                | 13,32     | 1+office | 50,59                  |
| LIGO                   | 12,46          | 4,06         | 40.87          | 13,32     | ITUIICE  | 50,59                  |
| LIGO                   | 12,46<br>12,46 | 4,06<br>4,06 | 40,87<br>40,87 | 13,32     | 2        | 50,59                  |