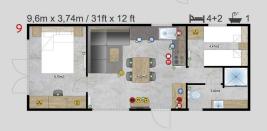

## Dimensions Lark Leisure Homes

| House model            | Length(m)      | Width(m)     | Length(ft)     | Width(ft) | Bedrooms | Surface m <sup>2</sup> |
|------------------------|----------------|--------------|----------------|-----------|----------|------------------------|
| Piccolo Leone          | 6,6            | 2,9          | 21,65          | 9,51      | 1        | 19,14                  |
| Grande Leone           | 8              | 3            | 26,24          | 9,84      | 1        | 24,00                  |
| Joli/Joli Natur        | 10             | 3,4          | 32,80          | 11,15     | 2        | 34,00                  |
|                        | 10             | 3,74         | 32,80          | 12,27     | 2        | 37,40                  |
|                        | 10,4           | 4            | ,<br>34,11     | 13,12     | 2        | 41,60                  |
|                        | 11,2           | 4            | 36,74          | 13,12     | 2        | 44,80                  |
|                        | 10,4           | 4            | 34,11          | 13,12     | 1        | 41,60                  |
|                        | 9,6            | 3,74         | 31,49          | 12,27     | 2        | 35,90                  |
| Joli                   | 11,2           | 3,45         | 36,74          | 11,32     | 2        | 38,64                  |
| Joli Mirror            | 10,4           | 4            | 34,11          | 13,12     | 2        | 41,60                  |
| Ballum                 | 12,5           | 4            | 41,00          | 13,12     | 2        | 40+10 Terrace          |
| Ballum Mirror          | 12,5           | 4            | 41,00          | 13,12     | 2        | 40+10 Terrace          |
| Texel                  | 11,2           | 4            | 36,74          | 13,12     | 2        | 44,80                  |
| Texet                  |                |              |                |           |          |                        |
|                        | 11,5           | 4            | 37,72          | 13,12     | 3        | 46,00                  |
|                        | 10             | 4            | 32,80          | 13,12     | 2        | 40,00                  |
|                        | 9,6            | 4            | 31,49          | 13,12     | 2        | 38,40                  |
|                        | 12,5           | 4            | 41,00          | 13,12     | 2        | 50,00                  |
|                        | 12             | 4            | 39,36          | 13,12     | 2        | 48,00                  |
| Texel Mirror           | 11,2           | 4            | 36,74          | 13,12     | 3        | 44,80                  |
| Sylt                   | 11,2           | 4            | 36,74          | 13,12     | 2        | 44,80                  |
| Cavallino              | 10,1           | 4            | 33,13          | 13,12     | 2        | 40,40                  |
|                        | 10,9           | 4            | 35,75          | 13,12     | 2        | 43,60                  |
|                        | 11,7           | 4            | 38,38          | 13,12     | 2        | 46,80                  |
|                        | 12,5           | 4            | 41,00          | 13,12     | 3        | 50,00                  |
| Chios                  | 9,6            | 3,74         | 31,49          | 12,27     | 2        | 35,90                  |
|                        | 10,4           | 3,74         | 34,11          | 12,27     | 2        | 38,90                  |
|                        | 11,2           | 3,74         | 36,74          | 12,27     | 2        | 41,89                  |
|                        | 12             | 3,74         | 39,36          | 12,27     | 2        | 44,88                  |
| Chios Senior           | 10,4           | 3,74         | 34,11          | 12,27     | 1        | 38,90                  |
| Chios Senior + Terrace | 12,5           | 3,74         | 41,00          | 12,27     | 1        | 46,75+10 Terra         |
| Chios Gold             | 12             | 3,74         | 39,36          | 12,27     | 2        | 44,88                  |
| Ibiza                  | 9,84           | 3,74         | 32,28          | 12,27     | 2        | 36,80                  |
|                        | 10,64          | 3,74         | 34,90          | 12,27     | 2        | 39,79                  |
|                        | 11,44          | 3,74         | 37,52          | 12,27     | 2        | 42,79                  |
|                        | 12,16          | 3,74         | 39,88          | 12,27     | 3        | 45,48                  |
| Ibiza Custom           | 10,64          | 3,74         | 34,90          | 12,27     | 3        | 39,79                  |
| Korfu                  | 9,6            | 3,74         | 31,49          | 12,27     | 2        | 35,90                  |
| Kond                   | 10,4           | 3,74         | 34,11          | 12,27     | 2        | 38,90                  |
|                        | 11,2           | 3,74         | 36,74          | 12,27     | 2        | 41,89                  |
|                        | 11,2           |              |                | 12,27     | 2        | 44,88                  |
| Decitopo               |                | 3,74         | 39,36          |           |          |                        |
| Positano               | 9,6            | 3,74         | 31,49          | 12,27     | 2        | 35,90                  |
|                        | 10,4           | 3,74         | 34,11          | 12,27     | 2        | 38,90                  |
|                        | 11,2           | 3,74         | 36,74          | 12,27     | 2        | 41,89                  |
|                        | 12             | 3,74         | 39,36          | 12,27     | 3        | 44,88                  |
| Murano                 | 9,6            | 4,06         | 31,49          | 13,32     | 2        | 38,98                  |
|                        | 10,4           | 4,06         | 34,11          | 13,32     | 2        | 42,22                  |
|                        | 12             | 4,06         | 39,36          | 13,32     | 3        | 48,72                  |
| Murano Concept         | 11,2           | 4,06         | 36,74          | 13,32     | 2        | 45,47                  |
| Murano Mirror          | 10,4           | 4,06         | 34,11          | 13,32     | 2        | 42,22                  |
| Murano Mirror          | 12             | 4,06         | 39,36          | 13,32     | 2        | 48,72                  |
| Lido                   | 10,89          | 4,06         | 35,72          | 13,32     | 2        | 44,21                  |
| LIUO                   |                |              |                | 13,32     | 1+office | 50,59                  |
| LIGO                   | 12,46          | 4,06         | 40.87          | 13,32     | ITUIICE  | 50,59                  |
| LIGO                   | 12,46<br>12,46 | 4,06<br>4,06 | 40,87<br>40,87 | 13,32     | 2        | 50,59                  |