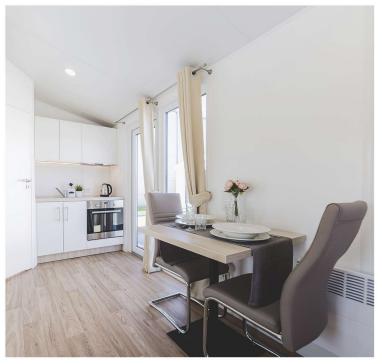

#### KITCHEN

- Refrigerator with Freezer big 177l
- Gas cooker 4 points or induction hob 4 points
- Oven with heat circulation
- Cooker hood with carbon filter
- Sink with drainer, with tap
- LED lighting