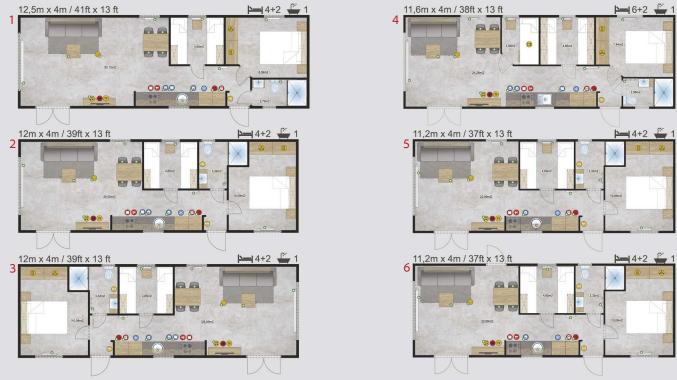

## Dimensions Lark Leisure Homes

| House model            | Length(m)      | Width(m)     | Length(ft)     | Width(ft) | Bedrooms | Surface m <sup>2</sup> |
|------------------------|----------------|--------------|----------------|-----------|----------|------------------------|
| Piccolo Leone          | 6,6            | 2,9          | 21,65          | 9,51      | 1        | 19,14                  |
| Grande Leone           | 8              | 3            | 26,24          | 9,84      | 1        | 24,00                  |
| Joli/Joli Natur        | 10             | 3,4          | 32,80          | 11,15     | 2        | 34,00                  |
|                        | 10             | 3,74         | 32,80          | 12,27     | 2        | 37,40                  |
|                        | 10,4           | 4            | ,<br>34,11     | 13,12     | 2        | 41,60                  |
|                        | 11,2           | 4            | 36,74          | 13,12     | 2        | 44,80                  |
|                        | 10,4           | 4            | 34,11          | 13,12     | 1        | 41,60                  |
|                        | 9,6            | 3,74         | 31,49          | 12,27     | 2        | 35,90                  |
| Joli                   | 11,2           | 3,45         | 36,74          | 11,32     | 2        | 38,64                  |
| Joli Mirror            | 10,4           | 4            | 34,11          | 13,12     | 2        | 41,60                  |
| Ballum                 | 12,5           | 4            | 41,00          | 13,12     | 2        | 40+10 Terrace          |
| Ballum Mirror          | 12,5           | 4            | 41,00          | 13,12     | 2        | 40+10 Terrace          |
| Texel                  | 11,2           | 4            | 36,74          | 13,12     | 2        | 44,80                  |
| Texet                  |                |              |                |           |          |                        |
|                        | 11,5           | 4            | 37,72          | 13,12     | 3        | 46,00                  |
|                        | 10             | 4            | 32,80          | 13,12     | 2        | 40,00                  |
|                        | 9,6            | 4            | 31,49          | 13,12     | 2        | 38,40                  |
|                        | 12,5           | 4            | 41,00          | 13,12     | 2        | 50,00                  |
|                        | 12             | 4            | 39,36          | 13,12     | 2        | 48,00                  |
| Texel Mirror           | 11,2           | 4            | 36,74          | 13,12     | 3        | 44,80                  |
| Sylt                   | 11,2           | 4            | 36,74          | 13,12     | 2        | 44,80                  |
| Cavallino              | 10,1           | 4            | 33,13          | 13,12     | 2        | 40,40                  |
|                        | 10,9           | 4            | 35,75          | 13,12     | 2        | 43,60                  |
|                        | 11,7           | 4            | 38,38          | 13,12     | 2        | 46,80                  |
|                        | 12,5           | 4            | 41,00          | 13,12     | 3        | 50,00                  |
| Chios                  | 9,6            | 3,74         | 31,49          | 12,27     | 2        | 35,90                  |
|                        | 10,4           | 3,74         | 34,11          | 12,27     | 2        | 38,90                  |
|                        | 11,2           | 3,74         | 36,74          | 12,27     | 2        | 41,89                  |
|                        | 12             | 3,74         | 39,36          | 12,27     | 2        | 44,88                  |
| Chios Senior           | 10,4           | 3,74         | 34,11          | 12,27     | 1        | 38,90                  |
| Chios Senior + Terrace | 12,5           | 3,74         | 41,00          | 12,27     | 1        | 46,75+10 Terra         |
| Chios Gold             | 12             | 3,74         | 39,36          | 12,27     | 2        | 44,88                  |
| Ibiza                  | 9,84           | 3,74         | 32,28          | 12,27     | 2        | 36,80                  |
|                        | 10,64          | 3,74         | 34,90          | 12,27     | 2        | 39,79                  |
|                        | 11,44          | 3,74         | 37,52          | 12,27     | 2        | 42,79                  |
|                        | 12,16          | 3,74         | 39,88          | 12,27     | 3        | 45,48                  |
| Ibiza Custom           | 10,64          | 3,74         | 34,90          | 12,27     | 3        | 39,79                  |
| Korfu                  | 9,6            | 3,74         | 31,49          | 12,27     | 2        | 35,90                  |
| Kond                   | 10,4           | 3,74         | 34,11          | 12,27     | 2        | 38,90                  |
|                        | 11,2           | 3,74         | 36,74          | 12,27     | 2        | 41,89                  |
|                        | 11,2           |              |                | 12,27     | 2        | 44,88                  |
| Decitopo               |                | 3,74         | 39,36          |           |          |                        |
| Positano               | 9,6            | 3,74         | 31,49          | 12,27     | 2        | 35,90                  |
|                        | 10,4           | 3,74         | 34,11          | 12,27     | 2        | 38,90                  |
|                        | 11,2           | 3,74         | 36,74          | 12,27     | 2        | 41,89                  |
|                        | 12             | 3,74         | 39,36          | 12,27     | 3        | 44,88                  |
| Murano                 | 9,6            | 4,06         | 31,49          | 13,32     | 2        | 38,98                  |
|                        | 10,4           | 4,06         | 34,11          | 13,32     | 2        | 42,22                  |
|                        | 12             | 4,06         | 39,36          | 13,32     | 3        | 48,72                  |
| Murano Concept         | 11,2           | 4,06         | 36,74          | 13,32     | 2        | 45,47                  |
| Murano Mirror          | 10,4           | 4,06         | 34,11          | 13,32     | 2        | 42,22                  |
| Murano Mirror          | 12             | 4,06         | 39,36          | 13,32     | 2        | 48,72                  |
| Lido                   | 10,89          | 4,06         | 35,72          | 13,32     | 2        | 44,21                  |
| LIUO                   |                |              |                | 13,32     | 1+office | 50,59                  |
| LIGO                   | 12,46          | 4,06         | 40.87          | 13,32     | ITUIICE  | 50,59                  |
| LIGO                   | 12,46<br>12,46 | 4,06<br>4,06 | 40,87<br>40,87 | 13,32     | 2        | 50,59                  |