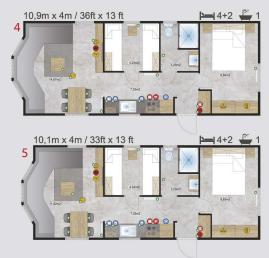

The thing that singles out Positano from other projects is its unique style. The unusual bedroom layout enhances the feeling of greater privacy and guarantees the comfortable stay to the inhabitants.

Designed in an interesting rustic style Cavallino home looks amazing when surrounded by the natural environment. Interesting colours and specific construction of the windows provide an optimal lighting of the interiors. The unique design will encourage the feeling of the family idyll. Cavallino is a mobile home created for people with passion.

## Dimensions Lark Leisure Homes

| House model            | Length(m)      | Width(m)     | Length(ft)     | Width(ft) | Bedrooms | Surface m <sup>2</sup> |
|------------------------|----------------|--------------|----------------|-----------|----------|------------------------|
| Piccolo Leone          | 6,6            | 2,9          | 21,65          | 9,51      | 1        | 19,14                  |
| Grande Leone           | 8              | 3            | 26,24          | 9,84      | 1        | 24,00                  |
| Joli/Joli Natur        | 10             | 3,4          | 32,80          | 11,15     | 2        | 34,00                  |
|                        | 10             | 3,74         | 32,80          | 12,27     | 2        | 37,40                  |
|                        | 10,4           | 4            | ,<br>34,11     | 13,12     | 2        | 41,60                  |
|                        | 11,2           | 4            | 36,74          | 13,12     | 2        | 44,80                  |
|                        | 10,4           | 4            | 34,11          | 13,12     | 1        | 41,60                  |
|                        | 9,6            | 3,74         | 31,49          | 12,27     | 2        | 35,90                  |
| Joli                   | 11,2           | 3,45         | 36,74          | 11,32     | 2        | 38,64                  |
| Joli Mirror            | 10,4           | 4            | 34,11          | 13,12     | 2        | 41,60                  |
| Ballum                 | 12,5           | 4            | 41,00          | 13,12     | 2        | 40+10 Terrace          |
| Ballum Mirror          | 12,5           | 4            | 41,00          | 13,12     | 2        | 40+10 Terrace          |
| Texel                  | 11,2           | 4            | 36,74          | 13,12     | 2        | 44,80                  |
| Texet                  |                |              |                |           |          |                        |
|                        | 11,5           | 4            | 37,72          | 13,12     | 3        | 46,00                  |
|                        | 10             | 4            | 32,80          | 13,12     | 2        | 40,00                  |
|                        | 9,6            | 4            | 31,49          | 13,12     | 2        | 38,40                  |
|                        | 12,5           | 4            | 41,00          | 13,12     | 2        | 50,00                  |
|                        | 12             | 4            | 39,36          | 13,12     | 2        | 48,00                  |
| Texel Mirror           | 11,2           | 4            | 36,74          | 13,12     | 3        | 44,80                  |
| Sylt                   | 11,2           | 4            | 36,74          | 13,12     | 2        | 44,80                  |
| Cavallino              | 10,1           | 4            | 33,13          | 13,12     | 2        | 40,40                  |
|                        | 10,9           | 4            | 35,75          | 13,12     | 2        | 43,60                  |
|                        | 11,7           | 4            | 38,38          | 13,12     | 2        | 46,80                  |
|                        | 12,5           | 4            | 41,00          | 13,12     | 3        | 50,00                  |
| Chios                  | 9,6            | 3,74         | 31,49          | 12,27     | 2        | 35,90                  |
|                        | 10,4           | 3,74         | 34,11          | 12,27     | 2        | 38,90                  |
|                        | 11,2           | 3,74         | 36,74          | 12,27     | 2        | 41,89                  |
|                        | 12             | 3,74         | 39,36          | 12,27     | 2        | 44,88                  |
| Chios Senior           | 10,4           | 3,74         | 34,11          | 12,27     | 1        | 38,90                  |
| Chios Senior + Terrace | 12,5           | 3,74         | 41,00          | 12,27     | 1        | 46,75+10 Terra         |
| Chios Gold             | 12             | 3,74         | 39,36          | 12,27     | 2        | 44,88                  |
| Ibiza                  | 9,84           | 3,74         | 32,28          | 12,27     | 2        | 36,80                  |
|                        | 10,64          | 3,74         | 34,90          | 12,27     | 2        | 39,79                  |
|                        | 11,44          | 3,74         | 37,52          | 12,27     | 2        | 42,79                  |
|                        | 12,16          | 3,74         | 39,88          | 12,27     | 3        | 45,48                  |
| Ibiza Custom           | 10,64          | 3,74         | 34,90          | 12,27     | 3        | 39,79                  |
| Korfu                  | 9,6            | 3,74         | 31,49          | 12,27     | 2        | 35,90                  |
| Kond                   | 10,4           | 3,74         | 34,11          | 12,27     | 2        | 38,90                  |
|                        | 11,2           | 3,74         | 36,74          | 12,27     | 2        | 41,89                  |
|                        | 11,2           |              |                | 12,27     | 2        | 44,88                  |
| Decitopo               |                | 3,74         | 39,36          |           |          |                        |
| Positano               | 9,6            | 3,74         | 31,49          | 12,27     | 2        | 35,90                  |
|                        | 10,4           | 3,74         | 34,11          | 12,27     | 2        | 38,90                  |
|                        | 11,2           | 3,74         | 36,74          | 12,27     | 2        | 41,89                  |
|                        | 12             | 3,74         | 39,36          | 12,27     | 3        | 44,88                  |
| Murano                 | 9,6            | 4,06         | 31,49          | 13,32     | 2        | 38,98                  |
|                        | 10,4           | 4,06         | 34,11          | 13,32     | 2        | 42,22                  |
|                        | 12             | 4,06         | 39,36          | 13,32     | 3        | 48,72                  |
| Murano Concept         | 11,2           | 4,06         | 36,74          | 13,32     | 2        | 45,47                  |
| Murano Mirror          | 10,4           | 4,06         | 34,11          | 13,32     | 2        | 42,22                  |
| Murano Mirror          | 12             | 4,06         | 39,36          | 13,32     | 2        | 48,72                  |
| Lido                   | 10,89          | 4,06         | 35,72          | 13,32     | 2        | 44,21                  |
| LIUO                   |                |              |                | 13,32     | 1+office | 50,59                  |
| LIGO                   | 12,46          | 4,06         | 40.87          | 13,32     | ITUIICE  | 50,59                  |
| LIGO                   | 12,46<br>12,46 | 4,06<br>4,06 | 40,87<br>40,87 | 13,32     | 2        | 50,59                  |