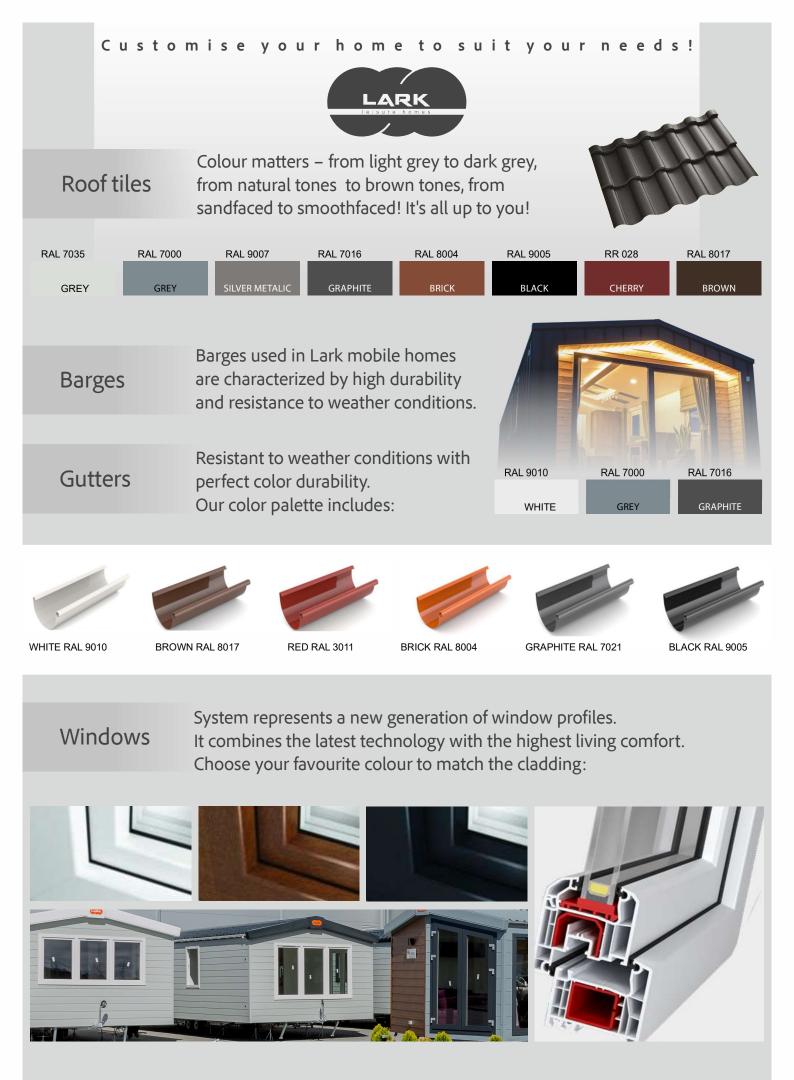

We care about your needs – please look into the widest range of choices on the market right below:

| New! Fibergla                                                         | ss facade material                 |                                                                                                               |                                                                                 |
|-----------------------------------------------------------------------|------------------------------------|---------------------------------------------------------------------------------------------------------------|---------------------------------------------------------------------------------|
|                                                                       |                                    |                                                                                                               | Wood-based structure                                                            |
| Gray Pas                                                              | tel gray Brown                     | Stone gray Anthracite                                                                                         | Moisture resistant                                                              |
| with natural stone imag                                               |                                    | able in two design versions: STONE -<br>nochromatic shade. The new line follows<br>vards simple, large forms. | Quick installation                                                              |
| SOFT Ivory                                                            | SOFT Mastic                        | SOFT Pearl Grey                                                                                               | Pests resistant                                                                 |
|                                                                       |                                    |                                                                                                               | Guarantee                                                                       |
| SOFT Anthracite                                                       | STONE Ivory                        | STONE Mastic                                                                                                  | Durability, impact strength                                                     |
| STONE Pearl Grey<br>Classic Collection<br>This is the basic line in n | STONE Anthracite                   | dark. Attractive looking wood texture                                                                         | Facade ventilation                                                              |
| and matt surface allow f                                              | or creating incredibly aesthetic a | and long-lasting facade.                                                                                      | No painting or maintenance required                                             |
| White                                                                 | Cream                              | Beige                                                                                                         | Latest Technology                                                               |
| Claystone                                                             | Light grey                         | Grey                                                                                                          | Lightweight which facilitate<br>installation and does not burch<br>constraction |
| Olive                                                                 | Quartz grey                        | Anthracite                                                                                                    | Ideal cover of the façade insulation                                            |
|                                                                       |                                    | coming in natural wood colours to give<br>Idding boards with timeless beauty                                  | Easy to clean                                                                   |
|                                                                       |                                    |                                                                                                               | Environmentally friendly                                                        |