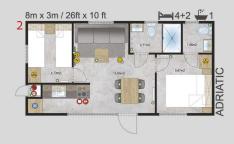

## Dimensions Lark Leisure Homes

| House model            | Length(m)      | Width(m)     | Length(ft)     | Width(ft) | Bedrooms | Surface m <sup>2</sup> |
|------------------------|----------------|--------------|----------------|-----------|----------|------------------------|
| Piccolo Leone          | 6,6            | 2,9          | 21,65          | 9,51      | 1        | 19,14                  |
| Grande Leone           | 8              | 3            | 26,24          | 9,84      | 1        | 24,00                  |
| Joli/Joli Natur        | 10             | 3,4          | 32,80          | 11,15     | 2        | 34,00                  |
|                        | 10             | 3,74         | 32,80          | 12,27     | 2        | 37,40                  |
|                        | 10,4           | 4            | ,<br>34,11     | 13,12     | 2        | 41,60                  |
|                        | 11,2           | 4            | 36,74          | 13,12     | 2        | 44,80                  |
|                        | 10,4           | 4            | 34,11          | 13,12     | 1        | 41,60                  |
|                        | 9,6            | 3,74         | 31,49          | 12,27     | 2        | 35,90                  |
| Joli                   | 11,2           | 3,45         | 36,74          | 11,32     | 2        | 38,64                  |
| Joli Mirror            | 10,4           | 4            | 34,11          | 13,12     | 2        | 41,60                  |
| Ballum                 | 12,5           | 4            | 41,00          | 13,12     | 2        | 40+10 Terrace          |
| Ballum Mirror          | 12,5           | 4            | 41,00          | 13,12     | 2        | 40+10 Terrace          |
| Texel                  | 11,2           | 4            | 36,74          | 13,12     | 2        | 44,80                  |
| Texet                  |                |              |                |           |          |                        |
|                        | 11,5           | 4            | 37,72          | 13,12     | 3        | 46,00                  |
|                        | 10             | 4            | 32,80          | 13,12     | 2        | 40,00                  |
|                        | 9,6            | 4            | 31,49          | 13,12     | 2        | 38,40                  |
|                        | 12,5           | 4            | 41,00          | 13,12     | 2        | 50,00                  |
|                        | 12             | 4            | 39,36          | 13,12     | 2        | 48,00                  |
| Texel Mirror           | 11,2           | 4            | 36,74          | 13,12     | 3        | 44,80                  |
| Sylt                   | 11,2           | 4            | 36,74          | 13,12     | 2        | 44,80                  |
| Cavallino              | 10,1           | 4            | 33,13          | 13,12     | 2        | 40,40                  |
|                        | 10,9           | 4            | 35,75          | 13,12     | 2        | 43,60                  |
|                        | 11,7           | 4            | 38,38          | 13,12     | 2        | 46,80                  |
|                        | 12,5           | 4            | 41,00          | 13,12     | 3        | 50,00                  |
| Chios                  | 9,6            | 3,74         | 31,49          | 12,27     | 2        | 35,90                  |
|                        | 10,4           | 3,74         | 34,11          | 12,27     | 2        | 38,90                  |
|                        | 11,2           | 3,74         | 36,74          | 12,27     | 2        | 41,89                  |
|                        | 12             | 3,74         | 39,36          | 12,27     | 2        | 44,88                  |
| Chios Senior           | 10,4           | 3,74         | 34,11          | 12,27     | 1        | 38,90                  |
| Chios Senior + Terrace | 12,5           | 3,74         | 41,00          | 12,27     | 1        | 46,75+10 Terra         |
| Chios Gold             | 12             | 3,74         | 39,36          | 12,27     | 2        | 44,88                  |
| Ibiza                  | 9,84           | 3,74         | 32,28          | 12,27     | 2        | 36,80                  |
|                        | 10,64          | 3,74         | 34,90          | 12,27     | 2        | 39,79                  |
|                        | 11,44          | 3,74         | 37,52          | 12,27     | 2        | 42,79                  |
|                        | 12,16          | 3,74         | 39,88          | 12,27     | 3        | 45,48                  |
| Ibiza Custom           | 10,64          | 3,74         | 34,90          | 12,27     | 3        | 39,79                  |
| Korfu                  | 9,6            | 3,74         | 31,49          | 12,27     | 2        | 35,90                  |
| Kond                   | 10,4           | 3,74         | 34,11          | 12,27     | 2        | 38,90                  |
|                        | 11,2           | 3,74         | 36,74          | 12,27     | 2        | 41,89                  |
|                        | 11,2           |              |                | 12,27     | 2        | 44,88                  |
| Decitopo               |                | 3,74         | 39,36          |           |          |                        |
| Positano               | 9,6            | 3,74         | 31,49          | 12,27     | 2        | 35,90                  |
|                        | 10,4           | 3,74         | 34,11          | 12,27     | 2        | 38,90                  |
|                        | 11,2           | 3,74         | 36,74          | 12,27     | 2        | 41,89                  |
|                        | 12             | 3,74         | 39,36          | 12,27     | 3        | 44,88                  |
| Murano                 | 9,6            | 4,06         | 31,49          | 13,32     | 2        | 38,98                  |
|                        | 10,4           | 4,06         | 34,11          | 13,32     | 2        | 42,22                  |
|                        | 12             | 4,06         | 39,36          | 13,32     | 3        | 48,72                  |
| Murano Concept         | 11,2           | 4,06         | 36,74          | 13,32     | 2        | 45,47                  |
| Murano Mirror          | 10,4           | 4,06         | 34,11          | 13,32     | 2        | 42,22                  |
| Murano Mirror          | 12             | 4,06         | 39,36          | 13,32     | 2        | 48,72                  |
| Lido                   | 10,89          | 4,06         | 35,72          | 13,32     | 2        | 44,21                  |
| LIUO                   |                |              |                | 13,32     | 1+office | 50,59                  |
| LIGO                   | 12,46          | 4,06         | 40.87          | 13,32     | ITUIICE  | 50,59                  |
| LIGO                   | 12,46<br>12,46 | 4,06<br>4,06 | 40,87<br>40,87 | 13,32     | 2        | 50,59                  |