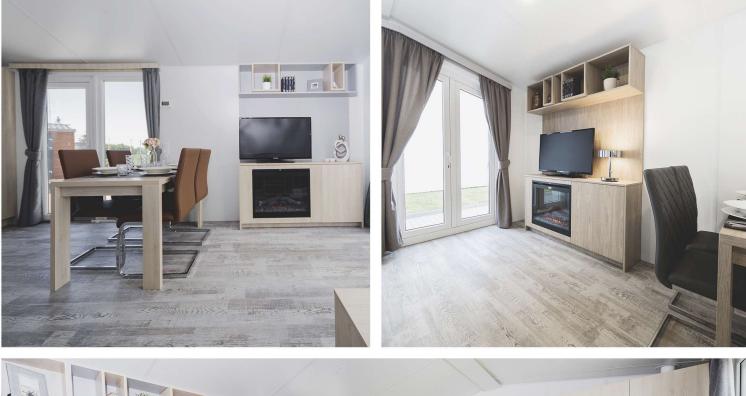

#### LOUNGE & DINING

- Sofa
- Internal roller blinds pleating
- Dining table for 4 or 6 persons
- LED lighting