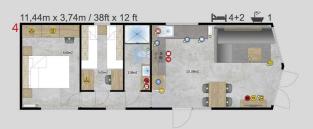

## Dimensions Lark Leisure Homes

| House model            | Length(m)      | Width(m)     | Length(ft)     | Width(ft) | Bedrooms | Surface m <sup>2</sup> |
|------------------------|----------------|--------------|----------------|-----------|----------|------------------------|
| Piccolo Leone          | 6,6            | 2,9          | 21,65          | 9,51      | 1        | 19,14                  |
| Grande Leone           | 8              | 3            | 26,24          | 9,84      | 1        | 24,00                  |
| Joli/Joli Natur        | 10             | 3,4          | 32,80          | 11,15     | 2        | 34,00                  |
|                        | 10             | 3,74         | 32,80          | 12,27     | 2        | 37,40                  |
|                        | 10,4           | 4            | ,<br>34,11     | 13,12     | 2        | 41,60                  |
|                        | 11,2           | 4            | 36,74          | 13,12     | 2        | 44,80                  |
|                        | 10,4           | 4            | 34,11          | 13,12     | 1        | 41,60                  |
|                        | 9,6            | 3,74         | 31,49          | 12,27     | 2        | 35,90                  |
| Joli                   | 11,2           | 3,45         | 36,74          | 11,32     | 2        | 38,64                  |
| Joli Mirror            | 10,4           | 4            | 34,11          | 13,12     | 2        | 41,60                  |
| Ballum                 | 12,5           | 4            | 41,00          | 13,12     | 2        | 40+10 Terrace          |
| Ballum Mirror          | 12,5           | 4            | 41,00          | 13,12     | 2        | 40+10 Terrace          |
| Texel                  | 11,2           | 4            | 36,74          | 13,12     | 2        | 44,80                  |
| Texet                  |                |              |                |           |          |                        |
|                        | 11,5           | 4            | 37,72          | 13,12     | 3        | 46,00                  |
|                        | 10             | 4            | 32,80          | 13,12     | 2        | 40,00                  |
|                        | 9,6            | 4            | 31,49          | 13,12     | 2        | 38,40                  |
|                        | 12,5           | 4            | 41,00          | 13,12     | 2        | 50,00                  |
|                        | 12             | 4            | 39,36          | 13,12     | 2        | 48,00                  |
| Texel Mirror           | 11,2           | 4            | 36,74          | 13,12     | 3        | 44,80                  |
| Sylt                   | 11,2           | 4            | 36,74          | 13,12     | 2        | 44,80                  |
| Cavallino              | 10,1           | 4            | 33,13          | 13,12     | 2        | 40,40                  |
|                        | 10,9           | 4            | 35,75          | 13,12     | 2        | 43,60                  |
|                        | 11,7           | 4            | 38,38          | 13,12     | 2        | 46,80                  |
|                        | 12,5           | 4            | 41,00          | 13,12     | 3        | 50,00                  |
| Chios                  | 9,6            | 3,74         | 31,49          | 12,27     | 2        | 35,90                  |
|                        | 10,4           | 3,74         | 34,11          | 12,27     | 2        | 38,90                  |
|                        | 11,2           | 3,74         | 36,74          | 12,27     | 2        | 41,89                  |
|                        | 12             | 3,74         | 39,36          | 12,27     | 2        | 44,88                  |
| Chios Senior           | 10,4           | 3,74         | 34,11          | 12,27     | 1        | 38,90                  |
| Chios Senior + Terrace | 12,5           | 3,74         | 41,00          | 12,27     | 1        | 46,75+10 Terra         |
| Chios Gold             | 12             | 3,74         | 39,36          | 12,27     | 2        | 44,88                  |
| Ibiza                  | 9,84           | 3,74         | 32,28          | 12,27     | 2        | 36,80                  |
|                        | 10,64          | 3,74         | 34,90          | 12,27     | 2        | 39,79                  |
|                        | 11,44          | 3,74         | 37,52          | 12,27     | 2        | 42,79                  |
|                        | 12,16          | 3,74         | 39,88          | 12,27     | 3        | 45,48                  |
| Ibiza Custom           | 10,64          | 3,74         | 34,90          | 12,27     | 3        | 39,79                  |
| Korfu                  | 9,6            | 3,74         | 31,49          | 12,27     | 2        | 35,90                  |
| Kond                   | 10,4           | 3,74         | 34,11          | 12,27     | 2        | 38,90                  |
|                        | 11,2           | 3,74         | 36,74          | 12,27     | 2        | 41,89                  |
|                        | 11,2           |              |                | 12,27     | 2        | 44,88                  |
| Decitopo               |                | 3,74         | 39,36          |           |          |                        |
| Positano               | 9,6            | 3,74         | 31,49          | 12,27     | 2        | 35,90                  |
|                        | 10,4           | 3,74         | 34,11          | 12,27     | 2        | 38,90                  |
|                        | 11,2           | 3,74         | 36,74          | 12,27     | 2        | 41,89                  |
|                        | 12             | 3,74         | 39,36          | 12,27     | 3        | 44,88                  |
| Murano                 | 9,6            | 4,06         | 31,49          | 13,32     | 2        | 38,98                  |
|                        | 10,4           | 4,06         | 34,11          | 13,32     | 2        | 42,22                  |
|                        | 12             | 4,06         | 39,36          | 13,32     | 3        | 48,72                  |
| Murano Concept         | 11,2           | 4,06         | 36,74          | 13,32     | 2        | 45,47                  |
| Murano Mirror          | 10,4           | 4,06         | 34,11          | 13,32     | 2        | 42,22                  |
| Murano Mirror          | 12             | 4,06         | 39,36          | 13,32     | 2        | 48,72                  |
| Lido                   | 10,89          | 4,06         | 35,72          | 13,32     | 2        | 44,21                  |
| LIUO                   |                |              |                | 13,32     | 1+office | 50,59                  |
| LIGO                   | 12,46          | 4,06         | 40.87          | 13,32     | ITUIICE  | 50,59                  |
| LIGO                   | 12,46<br>12,46 | 4,06<br>4,06 | 40,87<br>40,87 | 13,32     | 2        | 50,59                  |