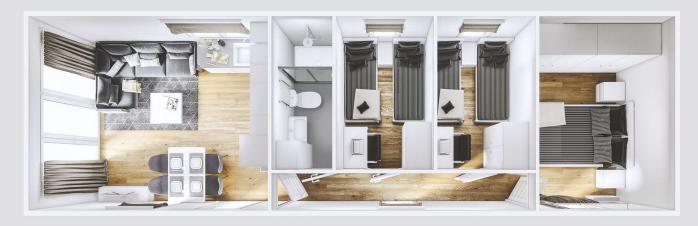

OVEN MICROWAVE ELECTRIC BOILER

ELECTRIC FIRE

COMBI GAS BOILER

ANTENNA SOCKET

SOUND SYSTEM AND MP3 PLAYER CLOTHES WARDROBE WITH SHELVES

WARDROBE WITH CLOTHES BAR

ATTA AC

This mobile home is a truly classical project deriving from modern and minimalistic traditions. Universal interiors and regular solutions will allow you to customise it accordingly to your needs and preferences.

This mobile home has been inspired by the picturesque Greek coast landscape. Its functional and spacious interior is a perfect choice for those, who appreciate the combination of the innovative style and the solutions, which provide an experience of the ultimate comfort.