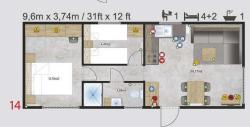

| Õ          | INDUCTION / GAS HOB       |
| Ă          | OVEN                      |

OVEN MICROWAVE ELECTRIC BOILER

ELECTRIC FIRE

COMBI GAS BOILER

ANTENNA SOCKET

SOUND SYSTEM AND MP3 PLAYER CLOTHES WARDROBE WITH SHELVES

WARDROBE WITH CLOTHES BAR

ATTA AC



This mobile home is a truly classical project deriving from modern and minimalistic traditions. Universal interiors and regular solutions will allow you to customise it accordingly to your needs and preferences.





































This mobile home has been inspired by the picturesque Greek coast landscape. Its functional and spacious interior is a perfect choice for those, who appreciate the combination of the innovative style and the solutions, which provide an experience of the ultimate comfort.

































Get the tase of hot Spanish climate by spending your summer in a comfortable Ibiza mobile home, which will work out perfectly not only as an accommodation during your holidays, but also as your country home. Thanks to the unusual wall design, the interior of the house is filled with light, which creates a unique and warm ambience inside, making your stay an unforgettable experience.

























The thing that singles out Positano from other projects is its unique style. The unusual bedroom layout enhances the feeling of greater privacy and guarantees the comfortable stay to the inhabitants.



































Designed in an interesting rustic style Cavallino home looks amazing when surrounded by the natural environment. Interesting colours a