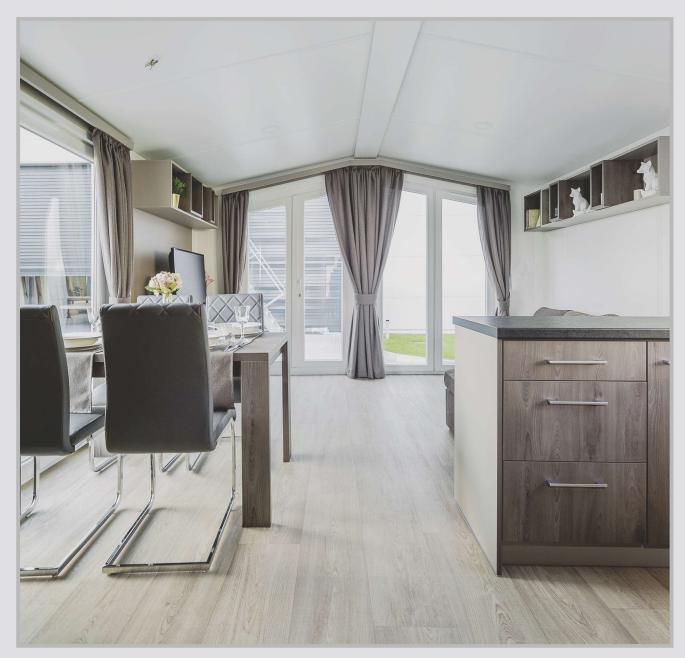

#### LOUNGE & DINING

- Sofa
- Internal roller blinds pleating
- Dining table for 4 or 6 persons
- LED lighting

#### KITCHEN

- Refrigerator with Freezer big 177l
- Gas cooker 4 points or induction hob 4 points
- Oven with heat circulation
- Cooker hood with carbon filter
- Sink with drainer, with tap
- LED lighting