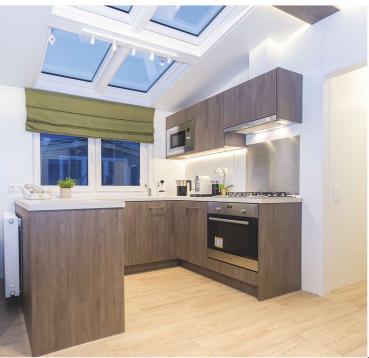

#### KITCHEN

- Refrigerator with Freezer big 177l
- Gas cooker 4 points or induction hob 4 points
- Oven with heat circulation
- Cooker hood with carbon filter
- Sink with drainer, with tap
- LED lighting