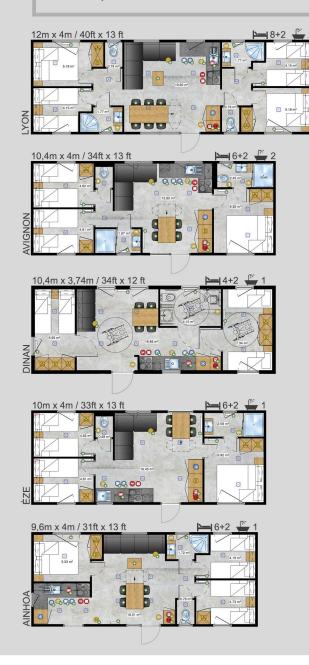

## Dimensions Lark Leisure Homes

| House model            | Length(m)      | Width(m)     | Length(ft)     | Width(ft) | Bedrooms | Surface m <sup>2</sup> |
|------------------------|----------------|--------------|----------------|-----------|----------|------------------------|
| Piccolo Leone          | 6,6            | 2,9          | 21,65          | 9,51      | 1        | 19,14                  |
| Grande Leone           | 8              | 3            | 26,24          | 9,84      | 1        | 24,00                  |
| Joli/Joli Natur        | 10             | 3,4          | 32,80          | 11,15     | 2        | 34,00                  |
|                        | 10             | 3,74         | 32,80          | 12,27     | 2        | 37,40                  |
|                        | 10,4           | 4            | ,<br>34,11     | 13,12     | 2        | 41,60                  |
|                        | 11,2           | 4            | 36,74          | 13,12     | 2        | 44,80                  |
|                        | 10,4           | 4            | 34,11          | 13,12     | 1        | 41,60                  |
|                        | 9,6            | 3,74         | 31,49          | 12,27     | 2        | 35,90                  |
| Joli                   | 11,2           | 3,45         | 36,74          | 11,32     | 2        | 38,64                  |
| Joli Mirror            | 10,4           | 4            | 34,11          | 13,12     | 2        | 41,60                  |
| Ballum                 | 12,5           | 4            | 41,00          | 13,12     | 2        | 40+10 Terrace          |
| Ballum Mirror          | 12,5           | 4            | 41,00          | 13,12     | 2        | 40+10 Terrace          |
| Texel                  | 11,2           | 4            | 36,74          | 13,12     | 2        | 44,80                  |
| Texet                  |                |              |                |           |          |                        |
|                        | 11,5           | 4            | 37,72          | 13,12     | 3        | 46,00                  |
|                        | 10             | 4            | 32,80          | 13,12     | 2        | 40,00                  |
|                        | 9,6            | 4            | 31,49          | 13,12     | 2        | 38,40                  |
|                        | 12,5           | 4            | 41,00          | 13,12     | 2        | 50,00                  |
|                        | 12             | 4            | 39,36          | 13,12     | 2        | 48,00                  |
| Texel Mirror           | 11,2           | 4            | 36,74          | 13,12     | 3        | 44,80                  |
| Sylt                   | 11,2           | 4            | 36,74          | 13,12     | 2        | 44,80                  |
| Cavallino              | 10,1           | 4            | 33,13          | 13,12     | 2        | 40,40                  |
|                        | 10,9           | 4            | 35,75          | 13,12     | 2        | 43,60                  |
|                        | 11,7           | 4            | 38,38          | 13,12     | 2        | 46,80                  |
|                        | 12,5           | 4            | 41,00          | 13,12     | 3        | 50,00                  |
| Chios                  | 9,6            | 3,74         | 31,49          | 12,27     | 2        | 35,90                  |
|                        | 10,4           | 3,74         | 34,11          | 12,27     | 2        | 38,90                  |
|                        | 11,2           | 3,74         | 36,74          | 12,27     | 2        | 41,89                  |
|                        | 12             | 3,74         | 39,36          | 12,27     | 2        | 44,88                  |
| Chios Senior           | 10,4           | 3,74         | 34,11          | 12,27     | 1        | 38,90                  |
| Chios Senior + Terrace | 12,5           | 3,74         | 41,00          | 12,27     | 1        | 46,75+10 Terra         |
| Chios Gold             | 12             | 3,74         | 39,36          | 12,27     | 2        | 44,88                  |
| Ibiza                  | 9,84           | 3,74         | 32,28          | 12,27     | 2        | 36,80                  |
|                        | 10,64          | 3,74         | 34,90          | 12,27     | 2        | 39,79                  |
|                        | 11,44          | 3,74         | 37,52          | 12,27     | 2        | 42,79                  |
|                        | 12,16          | 3,74         | 39,88          | 12,27     | 3        | 45,48                  |
| Ibiza Custom           | 10,64          | 3,74         | 34,90          | 12,27     | 3        | 39,79                  |
| Korfu                  | 9,6            | 3,74         | 31,49          | 12,27     | 2        | 35,90                  |
| Kond                   | 10,4           | 3,74         | 34,11          | 12,27     | 2        | 38,90                  |
|                        | 11,2           | 3,74         | 36,74          | 12,27     | 2        | 41,89                  |
|                        | 11,2           |              |                | 12,27     | 2        | 44,88                  |
| Decitopo               |                | 3,74         | 39,36          |           |          |                        |
| Positano               | 9,6            | 3,74         | 31,49          | 12,27     | 2        | 35,90                  |
|                        | 10,4           | 3,74         | 34,11          | 12,27     | 2        | 38,90                  |
|                        | 11,2           | 3,74         | 36,74          | 12,27     | 2        | 41,89                  |
|                        | 12             | 3,74         | 39,36          | 12,27     | 3        | 44,88                  |
| Murano                 | 9,6            | 4,06         | 31,49          | 13,32     | 2        | 38,98                  |
|                        | 10,4           | 4,06         | 34,11          | 13,32     | 2        | 42,22                  |
|                        | 12             | 4,06         | 39,36          | 13,32     | 3        | 48,72                  |
| Murano Concept         | 11,2           | 4,06         | 36,74          | 13,32     | 2        | 45,47                  |
| Murano Mirror          | 10,4           | 4,06         | 34,11          | 13,32     | 2        | 42,22                  |
| Murano Mirror          | 12             | 4,06         | 39,36          | 13,32     | 2        | 48,72                  |
| Lido                   | 10,89          | 4,06         | 35,72          | 13,32     | 2        | 44,21                  |
| LIUO                   |                |              |                | 13,32     | 1+office | 50,59                  |
| LIGO                   | 12,46          | 4,06         | 40.87          | 13,32     | ITUIICE  | 50,59                  |
| LIGO                   | 12,46<br>12,46 | 4,06<br>4,06 | 40,87<br>40,87 | 13,32     | 2        | 50,59                  |