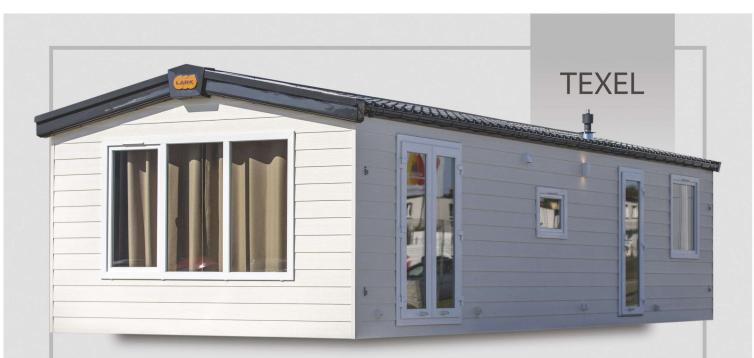

Its design is the answer to maximize the functionality and comfort of use. Open living room, with big windows and functional kitchen. Bedrooms separated by easy accessible bathroom and a walk in wardrobe. There is a lot of space to enjoy in the Texel.