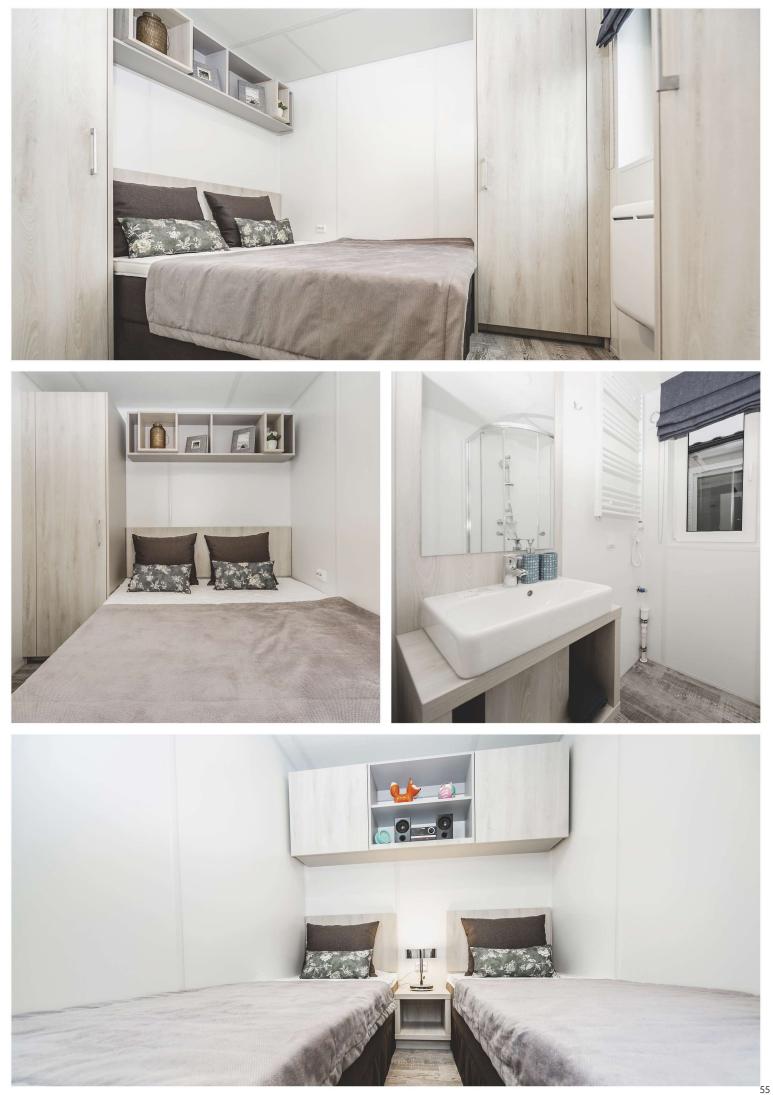

12m x 4m / 39ft x 13 ft

The Nordic Star is an exceptionally beautiful living space with fabrics, fixtures and fittings to match. It is a classic design with fresh and stylish touches throughout.

The Luxury Budget is a refined and elegant holiday home available in 5 different models designed to meet your needs and high standards.