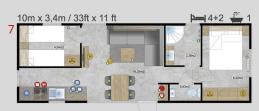

In the Sylt model it is possible to forget that you are in a mobile house. Elegant and finished off in every detail, and simultaneously modest and exceptionally delicate. A very vast living room will convince everyone who respects the spare time and values every minute of a pleasant rest.

11,2m x 4m / 37ft x 13 ft