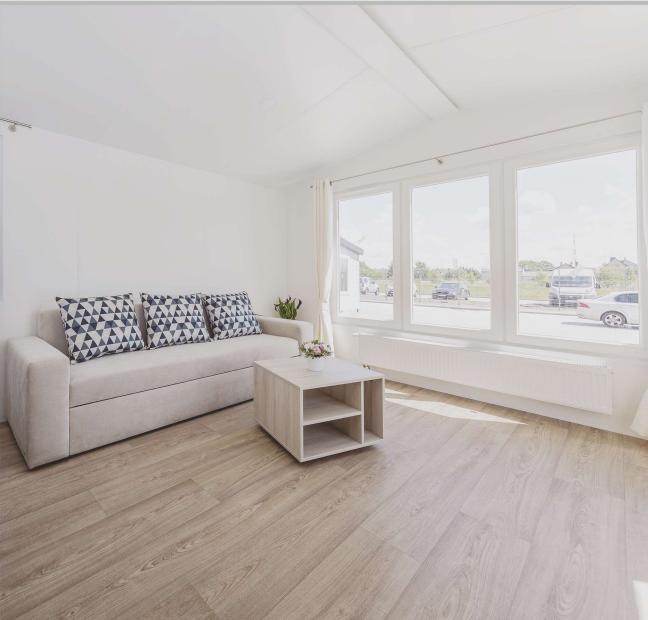

#### LOUNGE & DINING

- Sofa
- Internal roller blinds pleating
- Dining table for 4 or 6 persons
- LED lighting