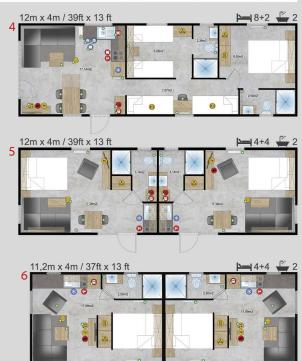

A solution for resorts, hotels and guest houses serving a large number of school-age guests and students. Large number of beds in a small space, full sanitary facilities, kitchenette.

Professionally designed high standard rooms which at low cost can help quickly create accommodation facilities in a completely new area or can be adapted to serve in the existing facilities.