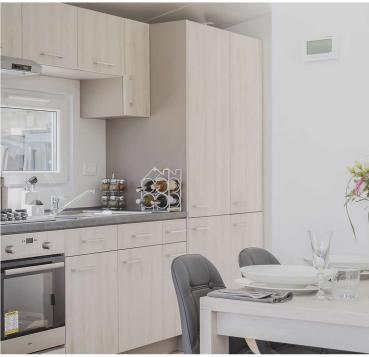

#### LOUNGE & DINING

- Sofa
- Internal roller blinds pleating
- Dining table for 4 or 6 persons
- LED lighting

#### KITCHEN

- Refrigerator with Freezer big 177l
- Gas cooker 4 points or induction hob 4 points
- Oven with heat circulation
- Cooker hood with carbon filter
- Sink with drainer, with tap
- LED lighting