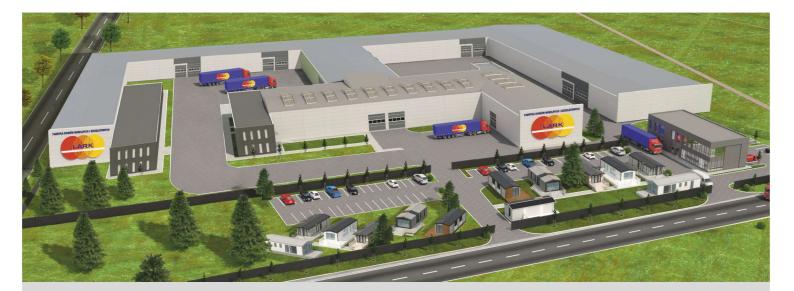

THE FACTORY

Lark Leisure Homes Factory is a facility with a total area exceeding 4 hectares, of which over 10,000 m2 is a modern, high-class machinery park set for maximum performance and quality of production. The highly automated production line allows us to produce over 1000 Mobile Houses a year! Therefore we are becoming the most modern factory of this type in Central and Eastern Europe, and also the largest exporter of mobile houses in Europe.