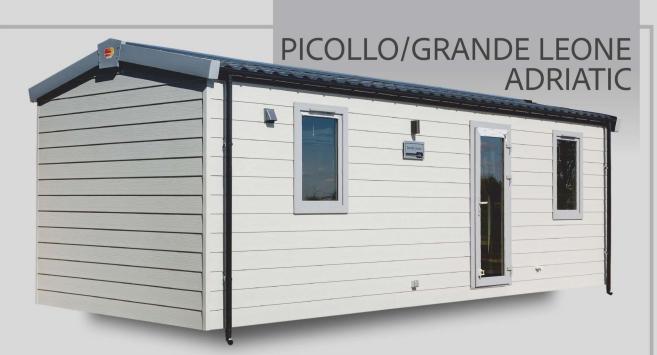

A small holiday house, perfect if you have a limited space available for your house, but don't want to make a compromise. A larger Picollo brother – combines functionality in a small space with very high durability and quality. The winning solution for small lots.