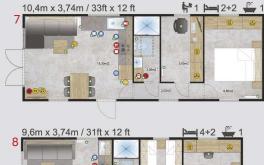

## Dimensions Lark Leisure Homes

| House model            | Length(m)      | Width(m)     | Length(ft)     | Width(ft) | Bedrooms | Surface m <sup>2</sup> |
|------------------------|----------------|--------------|----------------|-----------|----------|------------------------|
| Piccolo Leone          | 6,6            | 2,9          | 21,65          | 9,51      | 1        | 19,14                  |
| Grande Leone           | 8              | 3            | 26,24          | 9,84      | 1        | 24,00                  |
| Joli/Joli Natur        | 10             | 3,4          | 32,80          | 11,15     | 2        | 34,00                  |
|                        | 10             | 3,74         | 32,80          | 12,27     | 2        | 37,40                  |
|                        | 10,4           | 4            | ,<br>34,11     | 13,12     | 2        | 41,60                  |
|                        | 11,2           | 4            | 36,74          | 13,12     | 2        | 44,80                  |
|                        | 10,4           | 4            | 34,11          | 13,12     | 1        | 41,60                  |
|                        | 9,6            | 3,74         | 31,49          | 12,27     | 2        | 35,90                  |
| Joli                   | 11,2           | 3,45         | 36,74          | 11,32     | 2        | 38,64                  |
| Joli Mirror            | 10,4           | 4            | 34,11          | 13,12     | 2        | 41,60                  |
| Ballum                 | 12,5           | 4            | 41,00          | 13,12     | 2        | 40+10 Terrace          |
| Ballum Mirror          | 12,5           | 4            | 41,00          | 13,12     | 2        | 40+10 Terrace          |
| Texel                  | 11,2           | 4            | 36,74          | 13,12     | 2        | 44,80                  |
| Texet                  |                |              |                |           |          |                        |
|                        | 11,5           | 4            | 37,72          | 13,12     | 3        | 46,00                  |
|                        | 10             | 4            | 32,80          | 13,12     | 2        | 40,00                  |
|                        | 9,6            | 4            | 31,49          | 13,12     | 2        | 38,40                  |
|                        | 12,5           | 4            | 41,00          | 13,12     | 2        | 50,00                  |
|                        | 12             | 4            | 39,36          | 13,12     | 2        | 48,00                  |
| Texel Mirror           | 11,2           | 4            | 36,74          | 13,12     | 3        | 44,80                  |
| Sylt                   | 11,2           | 4            | 36,74          | 13,12     | 2        | 44,80                  |
| Cavallino              | 10,1           | 4            | 33,13          | 13,12     | 2        | 40,40                  |
|                        | 10,9           | 4            | 35,75          | 13,12     | 2        | 43,60                  |
|                        | 11,7           | 4            | 38,38          | 13,12     | 2        | 46,80                  |
|                        | 12,5           | 4            | 41,00          | 13,12     | 3        | 50,00                  |
| Chios                  | 9,6            | 3,74         | 31,49          | 12,27     | 2        | 35,90                  |
|                        | 10,4           | 3,74         | 34,11          | 12,27     | 2        | 38,90                  |
|                        | 11,2           | 3,74         | 36,74          | 12,27     | 2        | 41,89                  |
|                        | 12             | 3,74         | 39,36          | 12,27     | 2        | 44,88                  |
| Chios Senior           | 10,4           | 3,74         | 34,11          | 12,27     | 1        | 38,90                  |
| Chios Senior + Terrace | 12,5           | 3,74         | 41,00          | 12,27     | 1        | 46,75+10 Terra         |
| Chios Gold             | 12             | 3,74         | 39,36          | 12,27     | 2        | 44,88                  |
| Ibiza                  | 9,84           | 3,74         | 32,28          | 12,27     | 2        | 36,80                  |
|                        | 10,64          | 3,74         | 34,90          | 12,27     | 2        | 39,79                  |
|                        | 11,44          | 3,74         | 37,52          | 12,27     | 2        | 42,79                  |
|                        | 12,16          | 3,74         | 39,88          | 12,27     | 3        | 45,48                  |
| Ibiza Custom           | 10,64          | 3,74         | 34,90          | 12,27     | 3        | 39,79                  |
| Korfu                  | 9,6            | 3,74         | 31,49          | 12,27     | 2        | 35,90                  |
| Kond                   | 10,4           | 3,74         | 34,11          | 12,27     | 2        | 38,90                  |
|                        | 11,2           | 3,74         | 36,74          | 12,27     | 2        | 41,89                  |
|                        | 11,2           |              |                | 12,27     | 2        | 44,88                  |
| Decitopo               |                | 3,74         | 39,36          |           |          |                        |
| Positano               | 9,6            | 3,74         | 31,49          | 12,27     | 2        | 35,90                  |
|                        | 10,4           | 3,74         | 34,11          | 12,27     | 2        | 38,90                  |
|                        | 11,2           | 3,74         | 36,74          | 12,27     | 2        | 41,89                  |
|                        | 12             | 3,74         | 39,36          | 12,27     | 3        | 44,88                  |
| Murano                 | 9,6            | 4,06         | 31,49          | 13,32     | 2        | 38,98                  |
|                        | 10,4           | 4,06         | 34,11          | 13,32     | 2        | 42,22                  |
|                        | 12             | 4,06         | 39,36          | 13,32     | 3        | 48,72                  |
| Murano Concept         | 11,2           | 4,06         | 36,74          | 13,32     | 2        | 45,47                  |
| Murano Mirror          | 10,4           | 4,06         | 34,11          | 13,32     | 2        | 42,22                  |
| Murano Mirror          | 12             | 4,06         | 39,36          | 13,32     | 2        | 48,72                  |
| Lido                   | 10,89          | 4,06         | 35,72          | 13,32     | 2        | 44,21                  |
| LIUO                   |                |              |                | 13,32     | 1+office | 50,59                  |
| LIGO                   | 12,46          | 4,06         | 40.87          | 13,32     | ITUIICE  | 50,59                  |
| LIGO                   | 12,46<br>12,46 | 4,06<br>4,06 | 40,87<br>40,87 | 13,32     | 2        | 50,59                  |

## Dimensions Lark Leisure Homes

|                        | LOIK      | Leisure  | Home       | 3          |          |                        |
|------------------------|-----------|----------|------------|------------|----------|------------------------|
| House model            | Length(m) | Width(m) | Length(ft) | Width(ft)  | Bedrooms | Surface m <sup>2</sup> |
| Capri                  | 9,6       | 4        | 31,49      | 13,12      | 2        | 38,40                  |
|                        | 11,5      | 4        | 37,72      | 13,12      | 2        | 46,00                  |
|                        | 12,3      | 4        | 40,34      | 13,12      | 2        | 49,20                  |
|                        | 12,3      | 4        | 40,34      | 13,12      | 3        | 49,20                  |
| Capri Office           | 12,3      | 4        | 40,34      | 13,12      | 3        | 49,20                  |
| Sheraton               | 12,3      | 4        | 39,36      | 13,12      | 3        | 49,20                  |
| Luxury Budget          |           |          |            |            |          |                        |
| Luxury Budget          | 8,8       | 3,3      | 28,86      | 10,82      | 2        | 29,04                  |
|                        | 9,2       | 3,74     | 30,18      | 12,27      | 2        | 34,41                  |
|                        | 10        | 3,74     | 32,80      | 12,27      | 2        | 37,40                  |
|                        | 11,2      | 3,74     | 36,74      | 12,27      | 2        | 41,89                  |
|                        | 8,8       | 4        | 28,86      | 13,12      | 3        | 35,20                  |
| Nordic Star            | 8         | 3        | 26,24      | 9,84       | 1        | 24,00                  |
|                        | 9,6       | 3,4      | 31,49      | 11,15      | 2        | 32,64                  |
|                        | 9,6       | 4        | 31,49      | 13,12      | 2        | 38,40                  |
|                        | 10,4      | 3,1      | 34,11      | 10,17      | 2        | 32,24                  |
|                        | 10,4      | 3,4      | 34,11      | 11,15      | 2        | 35,36                  |
| Thaiti 1               | 8,8       | 4        | 28,86      | 13,12      | 2        | 35,20                  |
| Thaiti 2               | 8,8       | 3,74     | 28,86      | 12,27      | 2        | 32,91                  |
| Thaiti 3 LUX           | 8         | 6        | 26,24      | 19,68      | 2        | 33,00                  |
| Thaiti 4 LUX Terrace   | 8         | 6        | 26,24      | 19,68      | 2        | 33+15 Terra            |
| Waikiki 1              | 8,8       | 3,74     | 28,86      | 12,27      | 3        | 32,91                  |
| Waikiki 2              | 8,8       | 4        | 28,86      | 13,12      | 3        | 35,20                  |
| Bali                   | 8         | 3,74     | 26,24      | 12,27      | 2        | 29,92                  |
| Fiji 1                 | 8         | 3        | 26,24      | 9,84       | 2        | 24,00                  |
| Fiji 2                 | 8         | 3        | 26,24      | 9,84       | 2        | 24,00                  |
| Apart                  | 9,6       | 3,74     | 31,49      | 12,27      | 2        | 35,90                  |
| Aport                  | 9,6       | 4        | 31,49      | 13,12      | 2        | 38,40                  |
|                        | 11        | 4        | 36,08      | 13,12      | 2        | 44,00                  |
|                        | 11,2      | 4        | 36,74      | 13,12      | 2        | 44,80                  |
|                        | 12        |          |            |            |          | 44,88                  |
| Apart 21               |           | 3,74     | 39,36      | 12,27      | 2        |                        |
| Apart 3.1              | 12        | 4        | 39,36      | 13,12      | 3        | 48,00                  |
| Apart 3.2              | 12        | 4        | 39,36      | 13,12      | 3        | 48,00                  |
| Apart 3.3              | 12        | 4        | 39,36      | 13,12      | 3        | 48,00                  |
| Touristic Solution     | 12        | 4        | 39,36      | 13,12      | 2        | 48,00                  |
|                        | 12        | 4        | 39,36      | 13,12      | 4        | 48,00                  |
|                        | 12        | 4        | 39,36      | 13,12      | 2        | 48,00                  |
|                        | 12        | 4        | 39,36      | 13,12      | 2        | 48,00                  |
| Chios Office           | 9,6       | 3,74     | 31,49      | 12,27      | 0        | 35,90                  |
| Chios Office           | 11,2      | 3,74     | 36,74      | 12,27      | 0        | 41,89                  |
| Positano Office        | 11,2      | 3,74     | 36,74      | 12,27      | 0        | 41,89                  |
| Capri Office           | 11,5      | 4        | 37,72      | 13,12      | 0        | 46,00                  |
| Sheraton Office        | 11,2      | 4        | 36,74      | 13,12      | 0        | 44,80                  |
| Chios Platinum Lodge   | 12        | 4        | 39,36      | 13,12      | 2        | 48,00                  |
| Jersey Lodge           | 12        | 4        | 39,36      | 13,12      | 2        | 48,00                  |
| Sheraton Lodge         | 12        | 4        | 39,36      | 13,12      | 2        | 48,00                  |
| Jasmine Welness Spa    | 6,5       | 3        | 21,32      | 9,84       | 0        | 19,50                  |
| Camellias Wellness Spa | 6,5       | 3        | 21,32      | 9,84       | 0        | 19,50                  |
|                        | 6,6       | 3,74     | 21,65      | 12,27      | 1        | 24,68                  |
| Small Pod              |           |          |            |            |          | 2 1,00                 |
| Small Pod<br>Small Pod | 6,6       | 3,74     | 21,65      | ,<br>12,27 | 1        | 24,68                  |