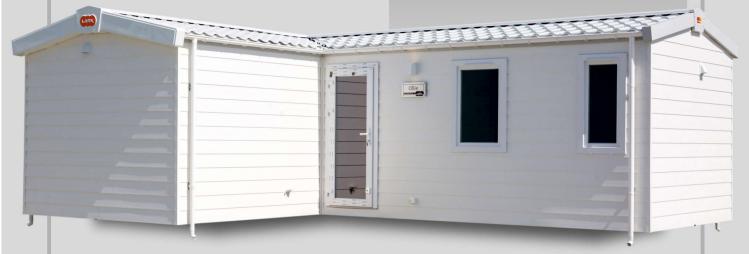

12m x 4m / 39ft x 13 ft

The Nordic Star is an exceptionally beautiful living space with fabrics, fixtures and fittings to match. It is a classic design with fresh and stylish touches throughout.

The Luxury Budget is a refined and elegant holiday home available in 5 different models designed to meet your needs and high standards.