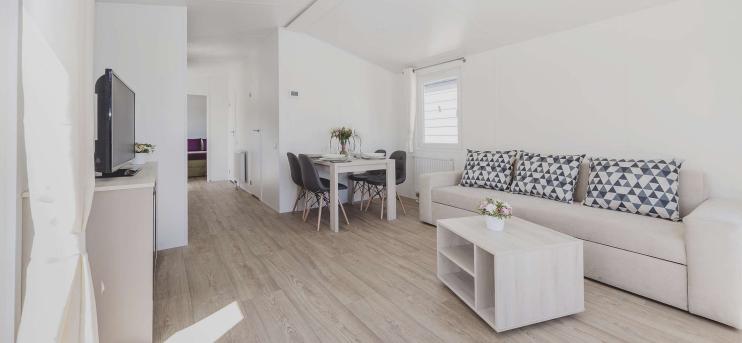

#### LOUNGE & DINING

- Sofa
- Internal roller blinds pleating
- Dining table for 4 or 6 persons
- LED lighting