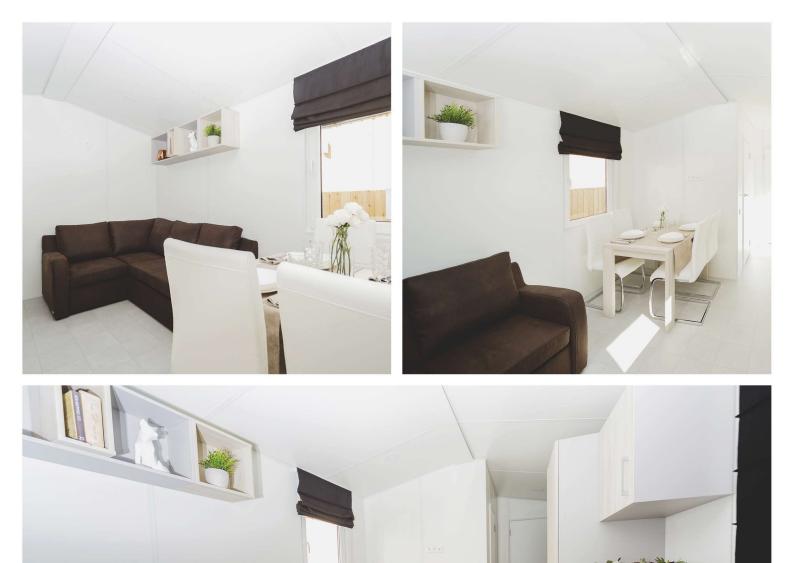

#### LOUNGE & DINING

- Sofa
- Internal roller blinds pleating
- Dining table for 4 or 6 persons
- LED lighting

#### KITCHEN

- Refrigerator with Freezer big 177l
- Gas cooker 4 points or induction hob 4 points
- Oven with heat circulation
- Cooker hood with carbon filter
- Sink with drainer, with tap
- LED lighting