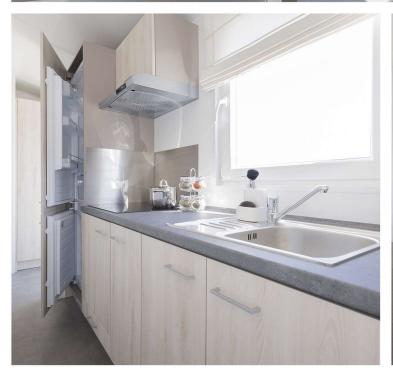

#### KITCHEN

- Refrigerator with Freezer big 177l
- Gas cooker 4 points or induction hob 4 points
- Oven with heat circulation
- Cooker hood with carbon filter
- Sink with drainer, with tap
- LED lighting