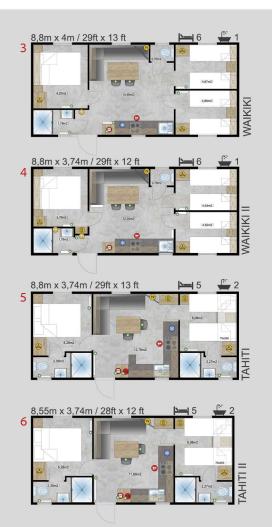

## Dimensions Lark Leisure Homes

|                        | LOIK      | Leisure  | Home       | 3          |          |                        |
|------------------------|-----------|----------|------------|------------|----------|------------------------|
| House model            | Length(m) | Width(m) | Length(ft) | Width(ft)  | Bedrooms | Surface m <sup>2</sup> |
| Capri                  | 9,6       | 4        | 31,49      | 13,12      | 2        | 38,40                  |
|                        | 11,5      | 4        | 37,72      | 13,12      | 2        | 46,00                  |
|                        | 12,3      | 4        | 40,34      | 13,12      | 2        | 49,20                  |
|                        | 12,3      | 4        | 40,34      | 13,12      | 3        | 49,20                  |
| Capri Office           | 12,3      | 4        | 40,34      | 13,12      | 3        | 49,20                  |
| Sheraton               | 12,3      | 4        | 39,36      | 13,12      | 3        | 49,20                  |
| Luxury Budget          |           |          |            |            |          |                        |
| Luxury Budget          | 8,8       | 3,3      | 28,86      | 10,82      | 2        | 29,04                  |
|                        | 9,2       | 3,74     | 30,18      | 12,27      | 2        | 34,41                  |
|                        | 10        | 3,74     | 32,80      | 12,27      | 2        | 37,40                  |
|                        | 11,2      | 3,74     | 36,74      | 12,27      | 2        | 41,89                  |
|                        | 8,8       | 4        | 28,86      | 13,12      | 3        | 35,20                  |
| Nordic Star            | 8         | 3        | 26,24      | 9,84       | 1        | 24,00                  |
|                        | 9,6       | 3,4      | 31,49      | 11,15      | 2        | 32,64                  |
|                        | 9,6       | 4        | 31,49      | 13,12      | 2        | 38,40                  |
|                        | 10,4      | 3,1      | 34,11      | 10,17      | 2        | 32,24                  |
|                        | 10,4      | 3,4      | 34,11      | 11,15      | 2        | 35,36                  |
| Thaiti 1               | 8,8       | 4        | 28,86      | 13,12      | 2        | 35,20                  |
| Thaiti 2               | 8,8       | 3,74     | 28,86      | 12,27      | 2        | 32,91                  |
| Thaiti 3 LUX           | 8         | 6        | 26,24      | 19,68      | 2        | 33,00                  |
| Thaiti 4 LUX Terrace   | 8         | 6        | 26,24      | 19,68      | 2        | 33+15 Terra            |
| Waikiki 1              | 8,8       | 3,74     | 28,86      | 12,27      | 3        | 32,91                  |
| Waikiki 2              | 8,8       | 4        | 28,86      | 13,12      | 3        | 35,20                  |
| Bali                   | 8         | 3,74     | 26,24      | 12,27      | 2        | 29,92                  |
| Fiji 1                 | 8         | 3        | 26,24      | 9,84       | 2        | 24,00                  |
| Fiji 2                 | 8         | 3        | 26,24      | 9,84       | 2        | 24,00                  |
| Apart                  | 9,6       | 3,74     | 31,49      | 12,27      | 2        | 35,90                  |
| Aport                  | 9,6       | 4        | 31,49      | 13,12      | 2        | 38,40                  |
|                        | 11        | 4        | 36,08      | 13,12      | 2        | 44,00                  |
|                        | 11,2      | 4        | 36,74      | 13,12      | 2        | 44,80                  |
|                        | 12        |          |            |            |          | 44,88                  |
| Apart 21               |           | 3,74     | 39,36      | 12,27      | 2        |                        |
| Apart 3.1              | 12        | 4        | 39,36      | 13,12      | 3        | 48,00                  |
| Apart 3.2              | 12        | 4        | 39,36      | 13,12      | 3        | 48,00                  |
| Apart 3.3              | 12        | 4        | 39,36      | 13,12      | 3        | 48,00                  |
| Touristic Solution     | 12        | 4        | 39,36      | 13,12      | 2        | 48,00                  |
|                        | 12        | 4        | 39,36      | 13,12      | 4        | 48,00                  |
|                        | 12        | 4        | 39,36      | 13,12      | 2        | 48,00                  |
|                        | 12        | 4        | 39,36      | 13,12      | 2        | 48,00                  |
| Chios Office           | 9,6       | 3,74     | 31,49      | 12,27      | 0        | 35,90                  |
| Chios Office           | 11,2      | 3,74     | 36,74      | 12,27      | 0        | 41,89                  |
| Positano Office        | 11,2      | 3,74     | 36,74      | 12,27      | 0        | 41,89                  |
| Capri Office           | 11,5      | 4        | 37,72      | 13,12      | 0        | 46,00                  |
| Sheraton Office        | 11,2      | 4        | 36,74      | 13,12      | 0        | 44,80                  |
| Chios Platinum Lodge   | 12        | 4        | 39,36      | 13,12      | 2        | 48,00                  |
| Jersey Lodge           | 12        | 4        | 39,36      | 13,12      | 2        | 48,00                  |
| Sheraton Lodge         | 12        | 4        | 39,36      | 13,12      | 2        | 48,00                  |
| Jasmine Welness Spa    | 6,5       | 3        | 21,32      | 9,84       | 0        | 19,50                  |
| Camellias Wellness Spa | 6,5       | 3        | 21,32      | 9,84       | 0        | 19,50                  |
|                        | 6,6       | 3,74     | 21,65      | 12,27      | 1        | 24,68                  |
| Small Pod              |           |          |            |            |          | 2 1,00                 |
| Small Pod<br>Small Pod | 6,6       | 3,74     | 21,65      | ,<br>12,27 | 1        | 24,68                  |