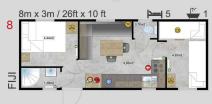

## Dimensions Lark Leisure Homes

|                        | LOIK      | Leisure  | Home       | 3          |          |                        |
|------------------------|-----------|----------|------------|------------|----------|------------------------|
| House model            | Length(m) | Width(m) | Length(ft) | Width(ft)  | Bedrooms | Surface m <sup>2</sup> |
| Capri                  | 9,6       | 4        | 31,49      | 13,12      | 2        | 38,40                  |
|                        | 11,5      | 4        | 37,72      | 13,12      | 2        | 46,00                  |
|                        | 12,3      | 4        | 40,34      | 13,12      | 2        | 49,20                  |
|                        | 12,3      | 4        | 40,34      | 13,12      | 3        | 49,20                  |
| Capri Office           | 12,3      | 4        | 40,34      | 13,12      | 3        | 49,20                  |
| Sheraton               | 12,3      | 4        | 39,36      | 13,12      | 3        | 49,20                  |
| Luxury Budget          |           |          |            |            |          |                        |
| Luxury Budget          | 8,8       | 3,3      | 28,86      | 10,82      | 2        | 29,04                  |
|                        | 9,2       | 3,74     | 30,18      | 12,27      | 2        | 34,41                  |
|                        | 10        | 3,74     | 32,80      | 12,27      | 2        | 37,40                  |
|                        | 11,2      | 3,74     | 36,74      | 12,27      | 2        | 41,89                  |
|                        | 8,8       | 4        | 28,86      | 13,12      | 3        | 35,20                  |
| Nordic Star            | 8         | 3        | 26,24      | 9,84       | 1        | 24,00                  |
|                        | 9,6       | 3,4      | 31,49      | 11,15      | 2        | 32,64                  |
|                        | 9,6       | 4        | 31,49      | 13,12      | 2        | 38,40                  |
|                        | 10,4      | 3,1      | 34,11      | 10,17      | 2        | 32,24                  |
|                        | 10,4      | 3,4      | 34,11      | 11,15      | 2        | 35,36                  |
| Thaiti 1               | 8,8       | 4        | 28,86      | 13,12      | 2        | 35,20                  |
| Thaiti 2               | 8,8       | 3,74     | 28,86      | 12,27      | 2        | 32,91                  |
| Thaiti 3 LUX           | 8         | 6        | 26,24      | 19,68      | 2        | 33,00                  |
| Thaiti 4 LUX Terrace   | 8         | 6        | 26,24      | 19,68      | 2        | 33+15 Terra            |
| Waikiki 1              | 8,8       | 3,74     | 28,86      | 12,27      | 3        | 32,91                  |
| Waikiki 2              | 8,8       | 4        | 28,86      | 13,12      | 3        | 35,20                  |
| Bali                   | 8         | 3,74     | 26,24      | 12,27      | 2        | 29,92                  |
| Fiji 1                 | 8         | 3        | 26,24      | 9,84       | 2        | 24,00                  |
| Fiji 2                 | 8         | 3        | 26,24      | 9,84       | 2        | 24,00                  |
| Apart                  | 9,6       | 3,74     | 31,49      | 12,27      | 2        | 35,90                  |
| Aport                  | 9,6       | 4        | 31,49      | 13,12      | 2        | 38,40                  |
|                        | 11        | 4        | 36,08      | 13,12      | 2        | 44,00                  |
|                        | 11,2      | 4        | 36,74      | 13,12      | 2        | 44,80                  |
|                        | 12        |          |            |            |          | 44,88                  |
| Apart 21               |           | 3,74     | 39,36      | 12,27      | 2        |                        |
| Apart 3.1              | 12        | 4        | 39,36      | 13,12      | 3        | 48,00                  |
| Apart 3.2              | 12        | 4        | 39,36      | 13,12      | 3        | 48,00                  |
| Apart 3.3              | 12        | 4        | 39,36      | 13,12      | 3        | 48,00                  |
| Touristic Solution     | 12        | 4        | 39,36      | 13,12      | 2        | 48,00                  |
|                        | 12        | 4        | 39,36      | 13,12      | 4        | 48,00                  |
|                        | 12        | 4        | 39,36      | 13,12      | 2        | 48,00                  |
|                        | 12        | 4        | 39,36      | 13,12      | 2        | 48,00                  |
| Chios Office           | 9,6       | 3,74     | 31,49      | 12,27      | 0        | 35,90                  |
| Chios Office           | 11,2      | 3,74     | 36,74      | 12,27      | 0        | 41,89                  |
| Positano Office        | 11,2      | 3,74     | 36,74      | 12,27      | 0        | 41,89                  |
| Capri Office           | 11,5      | 4        | 37,72      | 13,12      | 0        | 46,00                  |
| Sheraton Office        | 11,2      | 4        | 36,74      | 13,12      | 0        | 44,80                  |
| Chios Platinum Lodge   | 12        | 4        | 39,36      | 13,12      | 2        | 48,00                  |
| Jersey Lodge           | 12        | 4        | 39,36      | 13,12      | 2        | 48,00                  |
| Sheraton Lodge         | 12        | 4        | 39,36      | 13,12      | 2        | 48,00                  |
| Jasmine Welness Spa    | 6,5       | 3        | 21,32      | 9,84       | 0        | 19,50                  |
| Camellias Wellness Spa | 6,5       | 3        | 21,32      | 9,84       | 0        | 19,50                  |
|                        | 6,6       | 3,74     | 21,65      | 12,27      | 1        | 24,68                  |
| Small Pod              |           |          |            |            |          | 2 1,00                 |
| Small Pod<br>Small Pod | 6,6       | 3,74     | 21,65      | ,<br>12,27 | 1        | 24,68                  |