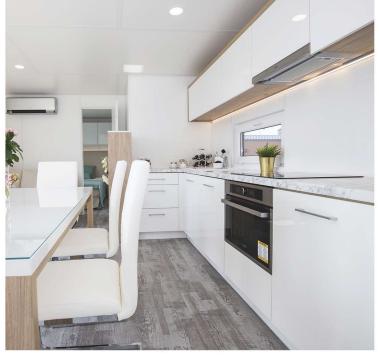

#### LOUNGE & DINING

- Sofa
- Internal roller blinds pleating
- Dining table for 4 or 6 persons
- LED lighting

#### KITCHEN

- Refrigerator with Freezer big 177l
- Gas cooker 4 points or induction hob 4 points
- Oven with heat circulation
- Cooker hood with carbon filter
- Sink with drainer, with tap
- LED lighting