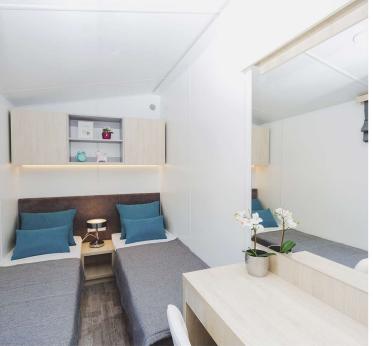

OVEN MICROWAVE ELECTRIC BOILER

ELECTRIC FIRE

COMBI GAS BOILER

ANTENNA SOCKET

SOUND SYSTEM AND MP3 PLAYER CLOTHES WARDROBE WITH SHELVES

WARDROBE WITH CLOTHES BAR

ATTA AC

This mobile home is a truly classical project deriving from modern and minimalistic traditions. Universal interiors and regular solutions will allow you to customise it accordingly to your needs and preferences.