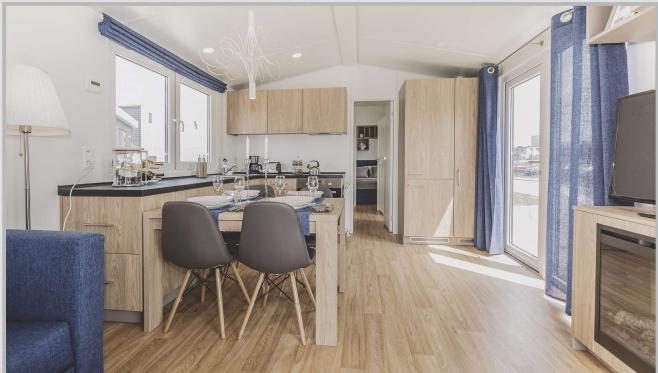

#### LOUNGE & DINING

- Sofa
- Internal roller blinds pleating
- Dining table for 4 or 6 persons
- LED lighting

#### KITCHEN

- Refrigerator with Freezer big 177l
- Gas cooker 4 points or induction hob 4 points
- Oven with heat circulation
- Cooker hood with carbon filter
- Sink with drainer, with tap
- LED lighting