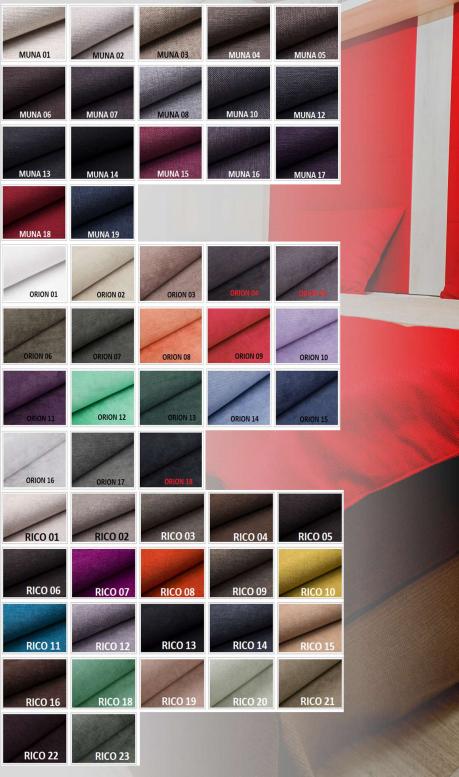

## Upholstery

You can choose from over 90 colours! Here are same customer favourites: