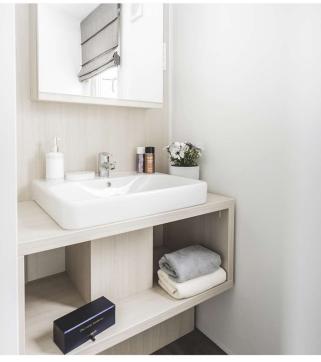

#### BATHROOMS

- Internal roller blinds pleating
- One piece fibre glass shower enclosure
- Shower mixing battery
- Wash basin integrated with furniture
- Toilet
- Тар
- Furniture
- Extractor fan
- LED lighting