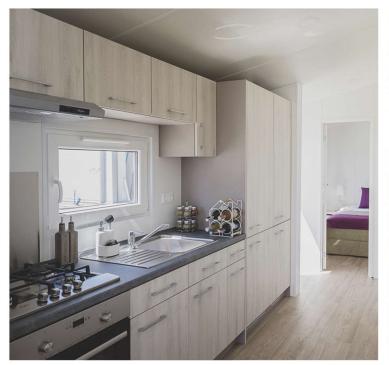

#### KITCHEN

- Refrigerator with Freezer big 177l
- Gas cooker 4 points or induction hob 4 points
- Oven with heat circulation
- Cooker hood with carbon filter
- Sink with drainer, with tap
- LED lighting