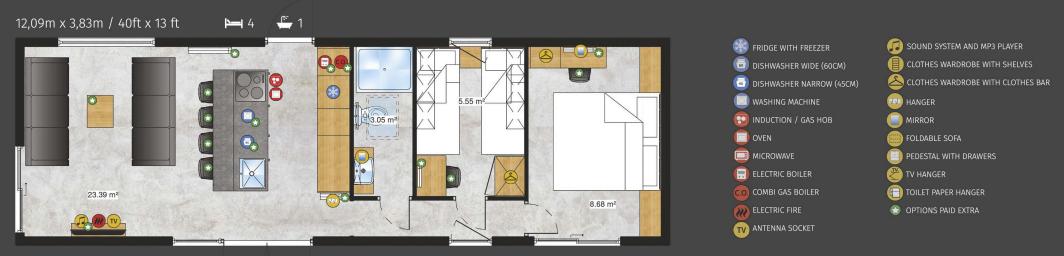

Bodensee Lodge

Elegant and polished in every detail with a great deal of care and craftsmanship put in to create. A very spacious salon will convince everyone who respects their free time and appreciates every moment for a pleasant rest. The functionality of the double Lodge is complemented by convenient and comfortable bathrooms having them all to yourself is a necessity and a pleasure to be reckoned with. You will also enjoy completely functional kitchen and cosy decor of bedrooms. Bodensee is a real home that doesn't require a complicated investment process.

- DISHWASHER WIDE (60CM)
- DISHWASHER NARROW (45CM)
- WASHING MACHINE
- INDUCTION / GAS HOB
- OVEN
- MICROWAVE

- ELECTRIC BOILER
- C.O. COMBI GAS BOILER
- ELECTRIC FIRE
- TV ANTENNA SOCKET
- SOUND SYSTEM AND MP3 PLAYER
- CLOTHES WARDROBE WITH SHELVES
- CLOTHES WARDROBE WITH CLOTHES BAR

- HANGER
- MIRROR
- FOLDABLE SOFA
- PEDESTAL WITH DRAWERS
- TV HANGER
- TOILET PAPER HANGER
- OPTIONS PAID EXTRA

- DISHWASHER WIDE (60CM)
- DISHWASHER NARROW (45CM)
- WASHING MACHINE
- INDUCTION / GAS HOB
- OVEN
- MICROWAVE

- ELECTRIC BOILER
- CO. COMBI GAS BOILER
- ELECTRIC FIRE
- TV ANTENNA SOCKET
- SOUND SYSTEM AND MP3 PLAYER
- CLOTHES WARDROBE WITH SHELVES
- CLOTHES WARDROBE WITH CLOTHES BAR

- MANGER
- MIRROR
- FOLDABLE SOFA
- PEDESTAL WITH DRAWERS
- TV HANGER
- TOILET PAPER HANGER
- OPTIONS PAID EXTRA