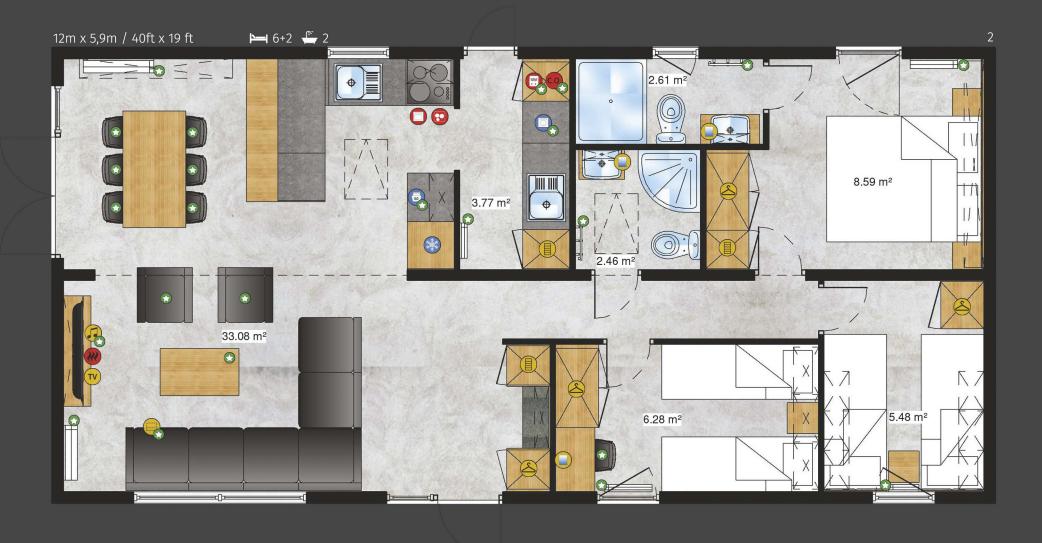

Bodensee Lodge

Elegant and polished in every detail with a great deal of care and craftsmanship put in to create. A very spacious salon will convince everyone who respects their free time and appreciates every moment for a pleasant rest. The functionality of the double Lodge is complemented by convenient and comfortable bathrooms having them all to yourself is a necessity and a pleasure to be reckoned with. You will also enjoy completely functional kitchen and cosy decor of bedrooms. Bodensee is a real home that doesn't require a complicated investment process.

- DISHWASHER WIDE (60CM)
- DISHWASHER NARROW (45CM)
- WASHING MACHINE
- INDUCTION / GAS HOB
- OVEN
- MICROWAVE

- ELECTRIC BOILER
- C.O. COMBI GAS BOILER
- ELECTRIC FIRE
- TV ANTENNA SOCKET
- SOUND SYSTEM AND MP3 PLAYER
- CLOTHES WARDROBE WITH SHELVES
- CLOTHES WARDROBE WITH CLOTHES BAR

- HANGER
- MIRROR
- FOLDABLE SOFA
- PEDESTAL WITH DRAWERS
- TV HANGER
- TOILET PAPER HANGER
- OPTIONS PAID EXTRA

- DISHWASHER WIDE (60CM)
- DISHWASHER NARROW (45CM)
- WASHING MACHINE
- INDUCTION / GAS HOB
- OVEN
- MICROWAVE

- ELECTRIC BOILER
- CO. COMBI GAS BOILER
- ELECTRIC FIRE
- TV ANTENNA SOCKET
- SOUND SYSTEM AND MP3 PLAYER
- CLOTHES WARDROBE WITH SHELVES
- CLOTHES WARDROBE WITH CLOTHES BAR

- MANGER
- MIRROR
- FOLDABLE SOFA
- PEDESTAL WITH DRAWERS
- TV HANGER
- TOILET PAPER HANGER
- OPTIONS PAID EXTRA