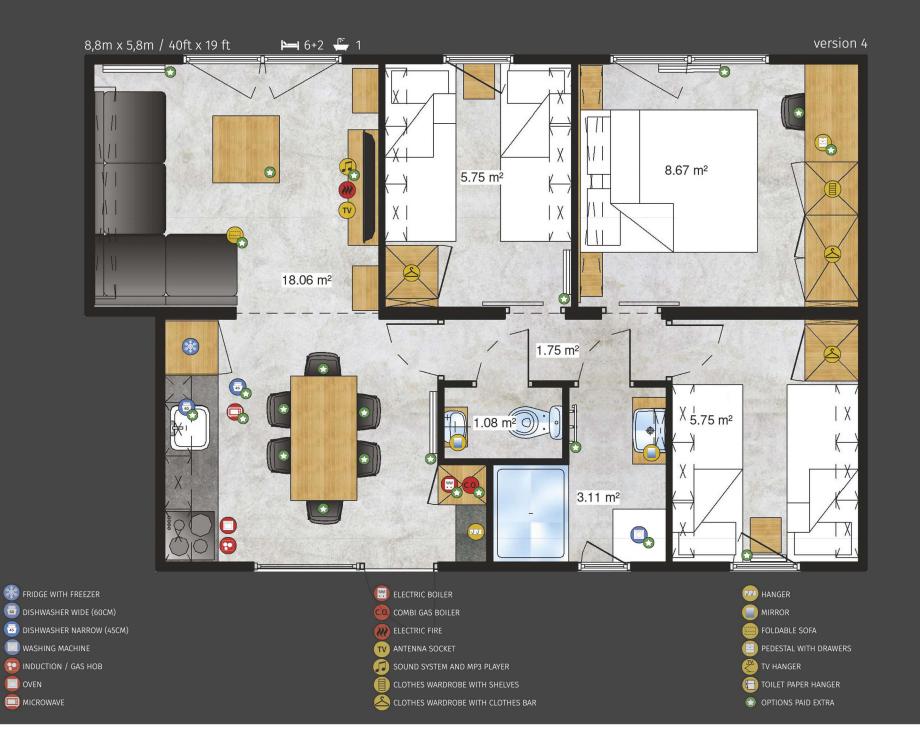

### Luxembourg Lodge

Chic finishes combined with a well-designed space. Choosing this model, you choose a residence with class. Lodge Luxembourg has 4 spacious fully equipped rooms, including one with a kitchenette. As a convenience, an office room and a separate toilet are provided. The atmosphere of privacy is created by two separate bedrooms. Lodge Luxembourg is a minimalist interior with maximum space used.