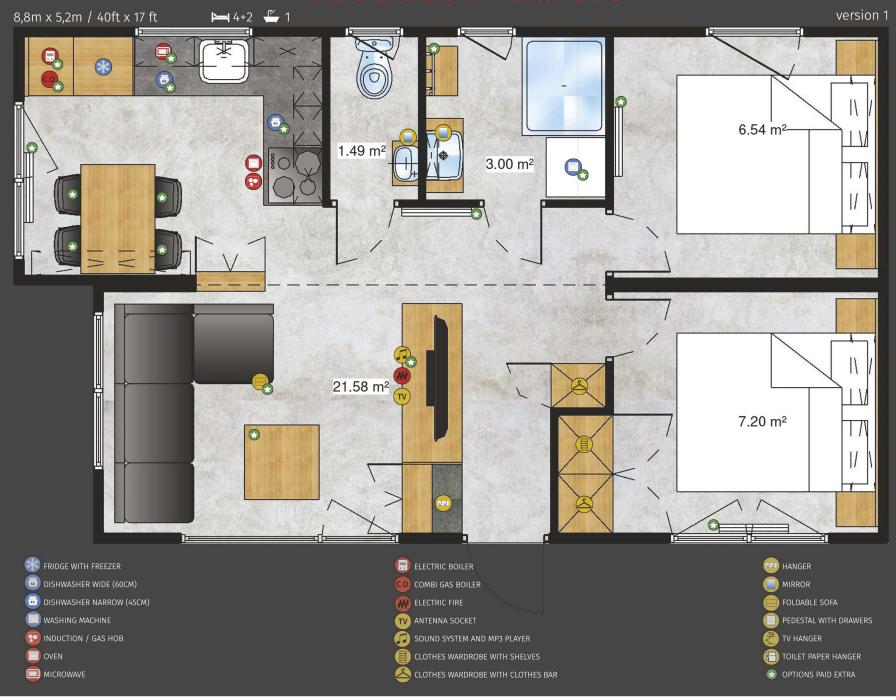

Monaco Lodge

It is an ideal choice for those who value luxury solutions in spacious and well-designed interiors. An additional bathroom next to the main bedroom, as well as the pre-kitchen, provide greater comfort in use. A large, comfortable living room with modernly equipped kitchen, numerous glazing and chic finishes simply please the eye. Relaxing on a perfectly integrated terrace surrounded by nature will provide a sense of princely rest to each member of your family.

MICROWAVE

COMBI GAS BOILER

ELECTRIC FIRE

ANTENNA SOCKET

SOUND SYSTEM AND MP3 PLAYER

CLOTHES WARDROBE WITH SHELVES

CLOTHES WARDROBE WITH CLOTHES BAR

ELECTRIC BOILER

HANGER

MIRROR

FOLDABLE SOFA

PEDESTAL WITH DRAWERS

TV HANGER

TOILET PAPER HANGER

OPTIONS PAID EXTRA