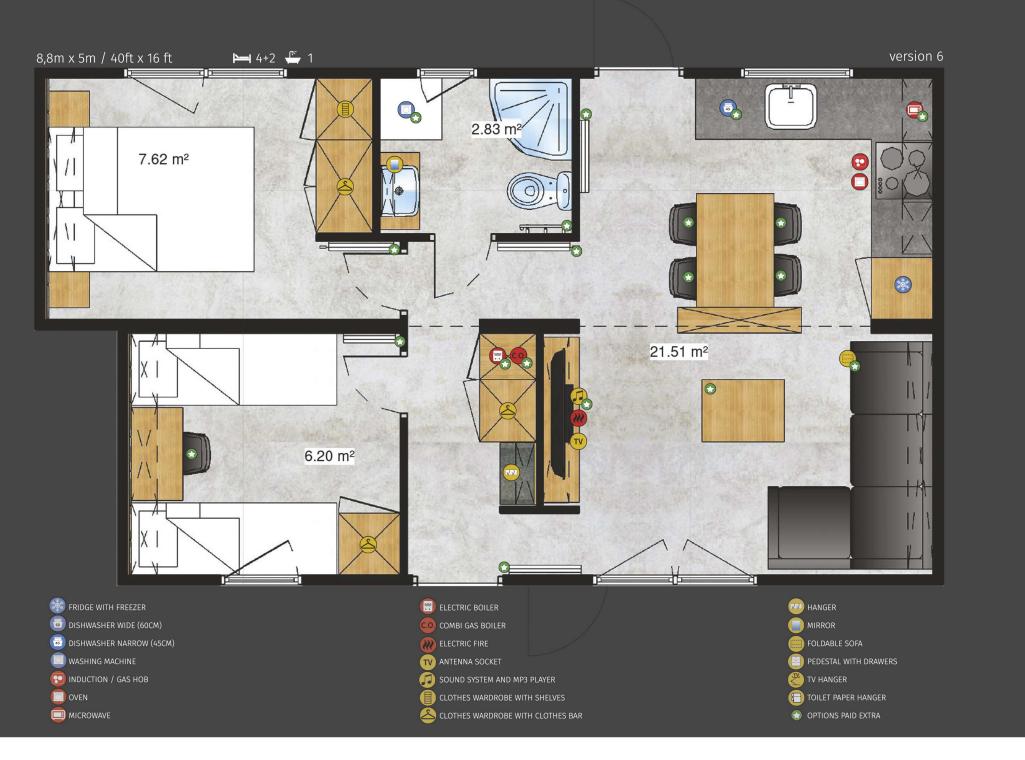

users, Chios Platinum Lodge offers a separate bathroom in the master bedroom and a really spacious wardrobe.

## -Chios Platinum Lodge-















Jersey is a classic in a modern edition. It combines the best: minimalism, proven universal solutions and simplicity of implementation. The versatility of interior design will ensure comfort also for the most demanding lovers of relaxation in nature.



## – Jersey Lodge-







Elba Lodge -

Characteristic of this model is the use of a centrally located island dividing the living room space from the kitchen area. As a result, we get an additional worktop in the kitchen, and in the living room two comfortable couches that allow up to six people to relax and spend time together.

# Elba Lodge





# ANDORALODGE -



OVEN

MICROWAVE















# BORA BORA LODGE-



OVEN

MICROWAVE















# -MAURITIUS LODGE-

### The 2020 Premiere







### Standard features **Lark Leisure Homes OUTSIDE** Bargeboard • Light point above doorplate Electric point (hermetic socet) LOUNGE & DINING **BATHROOMS** Internal roller blinds pleating Sofa One piece fibre glass shower enclosure • Internal roller blinds pleating Shower mixing battery ■ Dining table for 4 or 6 persons Wash basin integrated with furniture LED lighting **KITCHEN** Toilet ■ Refrigerator with Freezer - big 177l Tap ■ Gas cooker 4 points or induction hob 4 points Furniture Oven with heat circulation Extractor fan Cooker hood with carbon filter LED lighting Sink with drainer, with tap LED lighting **BEDROOMS** Headboards Bed Upholstery Internal roller blinds pleating LE