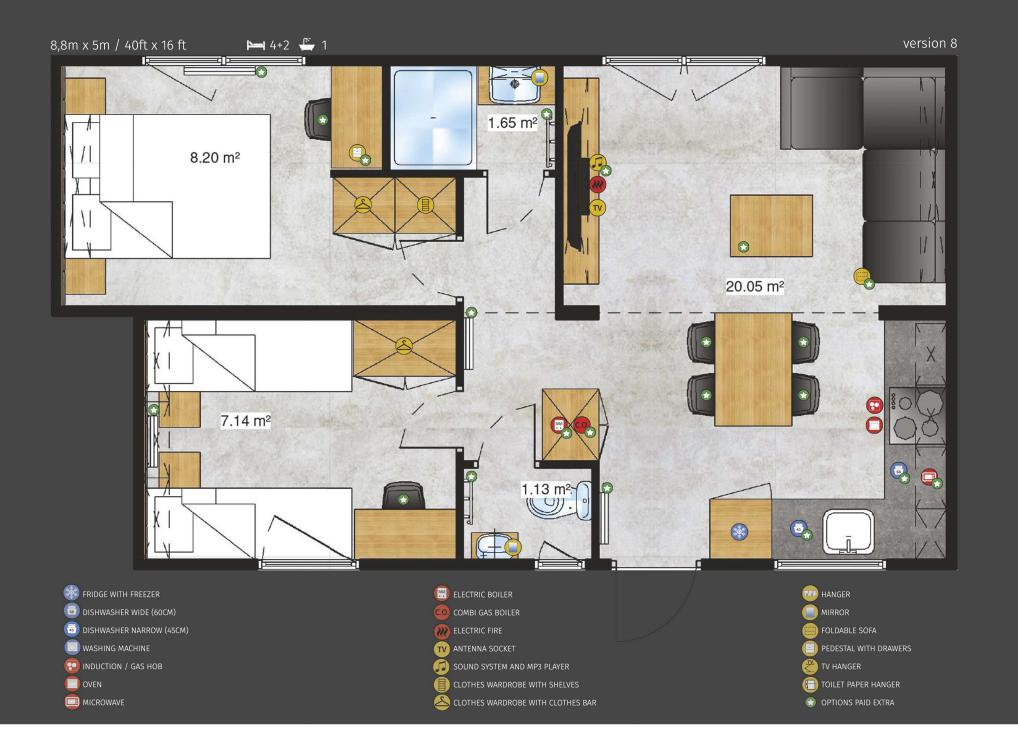

### Luxembourg Lodge

Chic finishes combined with a well-designed space. Choosing this model, you choose a residence with class. Lodge Luxembourg has 4 spacious fully equipped rooms, including one with a kitchenette. As a convenience, an office room and a separate toilet are provided. The atmosphere of privacy is created by two separate bedrooms. Lodge Luxembourg is a minimalist interior with maximum space used.