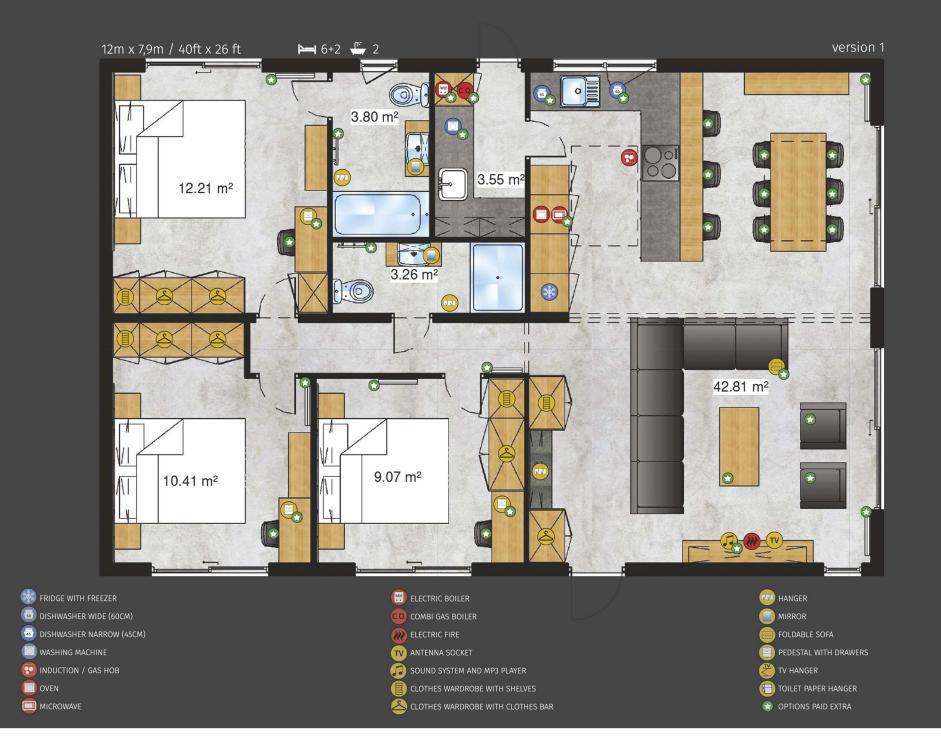

Bodensee Lodge

Elegant and polished in every detail with a great deal of care and craftsmanship put in to create. A very spacious salon will convince everyone who respects their free time and appreciates every moment for a pleasant rest. The functionality of the double Lodge is complemented by convenient and comfortable bathrooms having them all to yourself is a necessity and a pleasure to be reckoned with. You will also enjoy completely functional kitchen and cosy decor of bedrooms. Bodensee is a real home that doesn't require a complicated investment process.