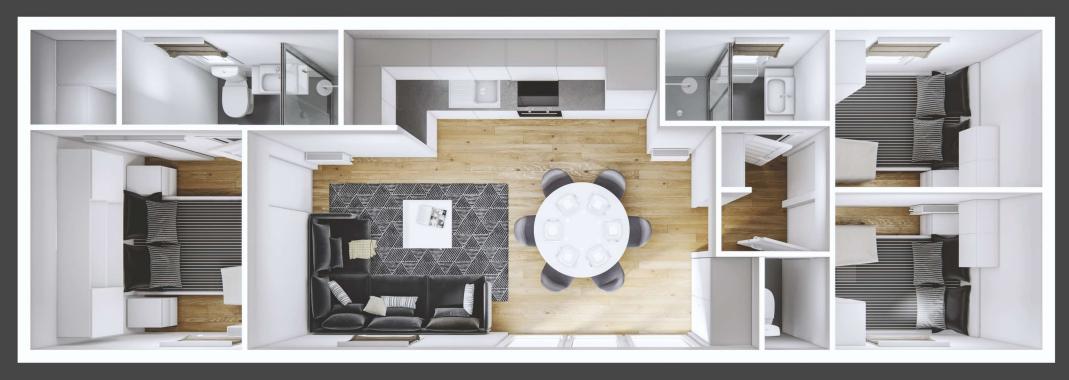

The Sheraton Lodge model also has some nice curiosities. The master bedroom with its own bathroom and wardrobe is located on the opposite side of the house to the other two bedrooms that can be used by both: children and adults. For your greater comfort we have offered a second bathroom with a separate toilet there. A beautiful, bright living room located centrally will make time spent together more pleasant for every family.

## Sheraton Lodge

FRIDGE WITH FREEZER

DISHWASHER WIDE (60CM)

DISHWASHER NARROW (45CM)

WASHING MACHIN

INDUCTION / GAS HOB

OVE

MICROWAVI