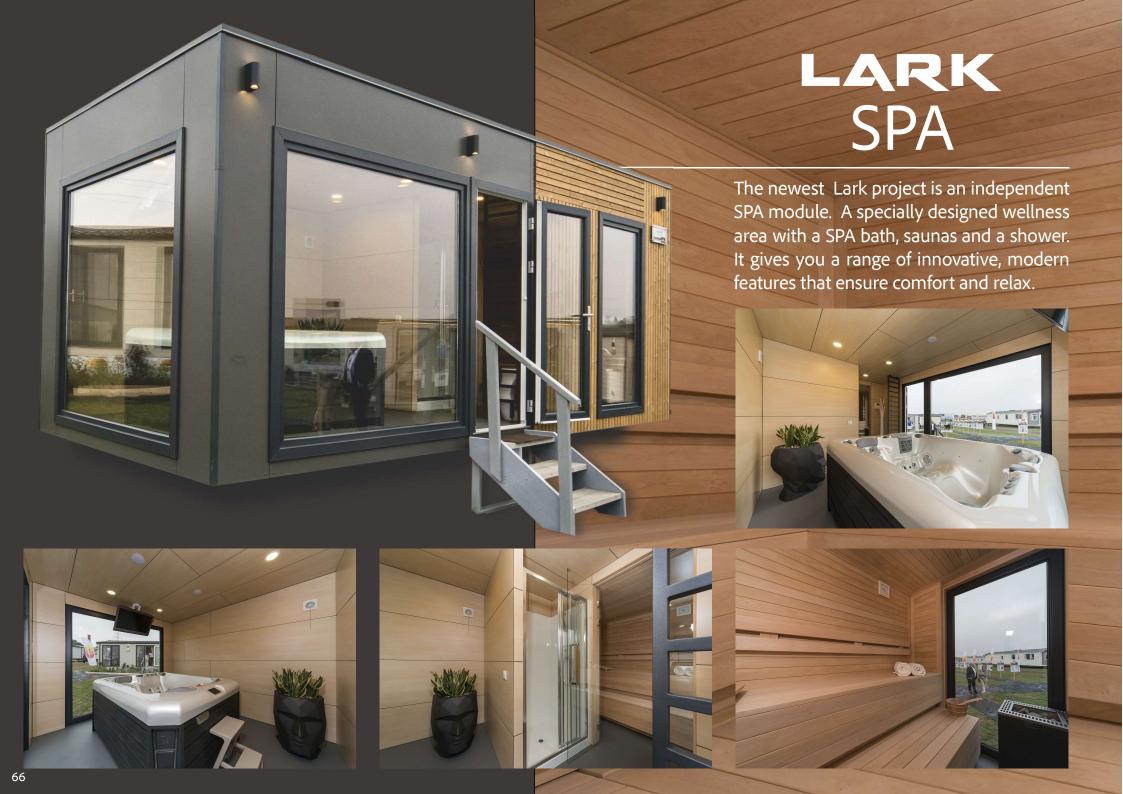

www.larkfactory.com

The multifunctional **SaniModules** are ideal for camping parks. Use of a high quality waterproof materials will allow you to enjoy the properties of such a perfect solution for a long time. We offer a plenty of different units that will suit your needs! SaniModules include toilets, kitchen modules, canteen modules and habitat modules. You can also connect them whichever way you want and create the perfect solution for you!