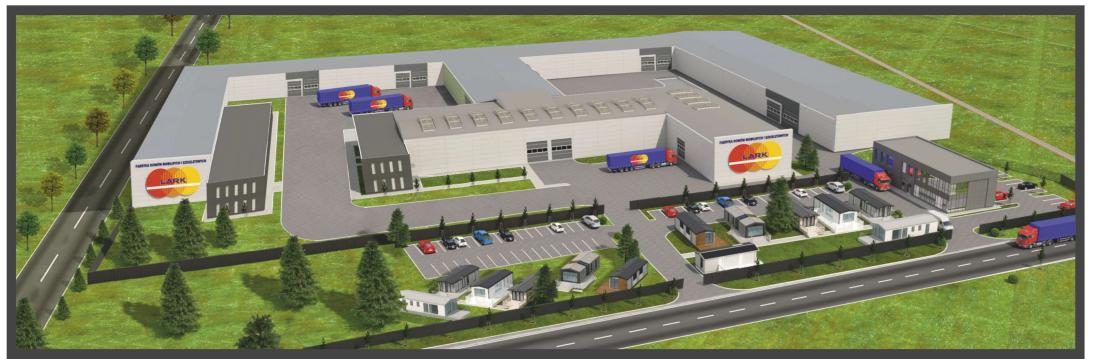

Lark Leisure Homes Factory is a facility with a total area exceeding 4 hectares, of which over 10,000 m2 is a modern, high-class machinery park set for maximum performance and quality of production. The highly automated production line allows us to produce over 1000 Mobile Houses a year! Therefore we are becoming the most modern factory of this type in Central and Eastern Europe, and also the largest exporter of mobile houses in Europe.

Membership number 47654081

Lark Leisure Homes Factory is a facility with a total area exceeding 4 hectares, of which over 10,000 m2 is a modern, high-class machinery park set for maximum performance and quality of production. The highly automated production line allows us to produce over 1000 Mobile Houses a year! Therefore we are becoming the most modern factory of this type in Central and Eastern Europe, and also the largest exporter of mobile houses in Europe.