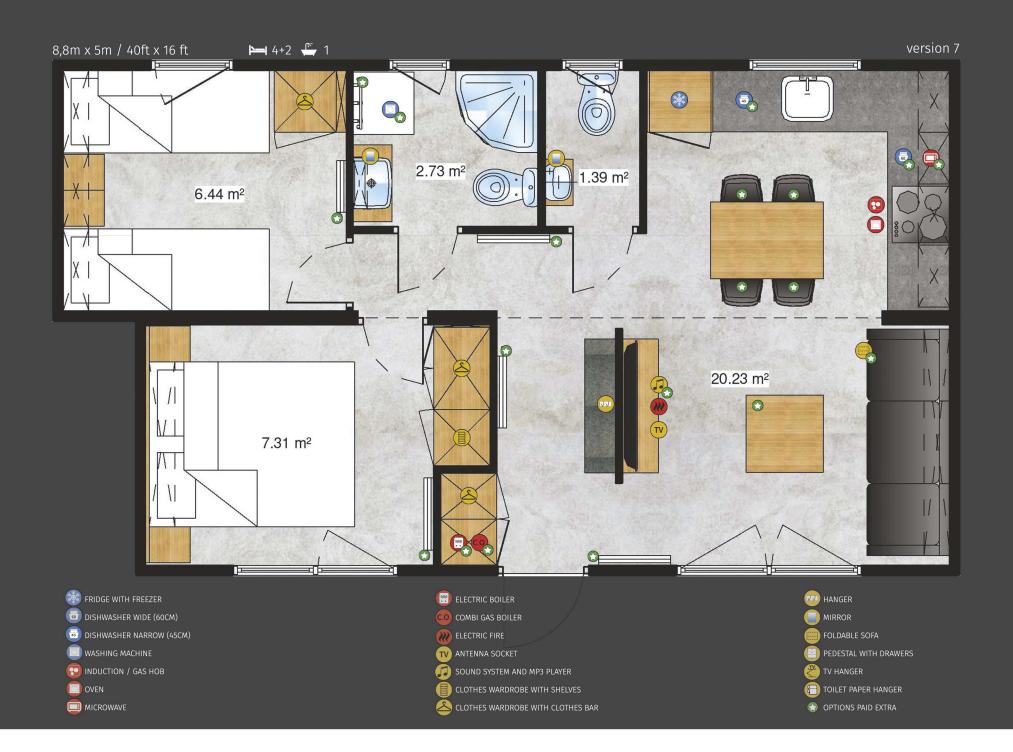

Bodensee Lodge

Elegant and polished in every detail with a great deal of care and craftsmanship put in to create. A very spacious salon will convince everyone who respects their free time and appreciates every moment for a pleasant rest. The functionality of the double Lodge is complemented by convenient and comfortable bathrooms having them all to yourself is a necessity and a pleasure to be reckoned with. You will also enjoy completely functional kitchen and cosy decor of bedrooms. Bodensee is a real home that doesn't require a complicated investment process.

- DISHWASHER WIDE (60CM)
- DISHWASHER NARROW (45CM)
- WASHING MACHINE
- INDUCTION / GAS HOB
- OVEN
- MICROWAVE

- ELECTRIC BOILER
- C.O. COMBI GAS BOILER
- ELECTRIC FIRE
- TV ANTENNA SOCKET
- SOUND SYSTEM AND MP3 PLAYER
- CLOTHES WARDROBE WITH SHELVES
- CLOTHES WARDROBE WITH CLOTHES BAR

- HANGER
- MIRROR
- FOLDABLE SOFA
- PEDESTAL WITH DRAWERS
- TV HANGER
- TOILET PAPER HANGER
- OPTIONS PAID EXTRA

- DISHWASHER WIDE (60CM)
- DISHWASHER NARROW (45CM)
- WASHING MACHINE
- INDUCTION / GAS HOB
- OVEN
- MICROWAVE

- ELECTRIC BOILER
- CO. COMBI GAS BOILER
- ELECTRIC FIRE
- TV ANTENNA SOCKET
- SOUND SYSTEM AND MP3 PLAYER
- CLOTHES WARDROBE WITH SHELVES
- CLOTHES WARDROBE WITH CLOTHES BAR

- MANGER
- MIRROR
- FOLDABLE SOFA
- PEDESTAL WITH DRAWERS
- TV HANGER
- TOILET PAPER HANGER
- OPTIONS PAID EXTRA