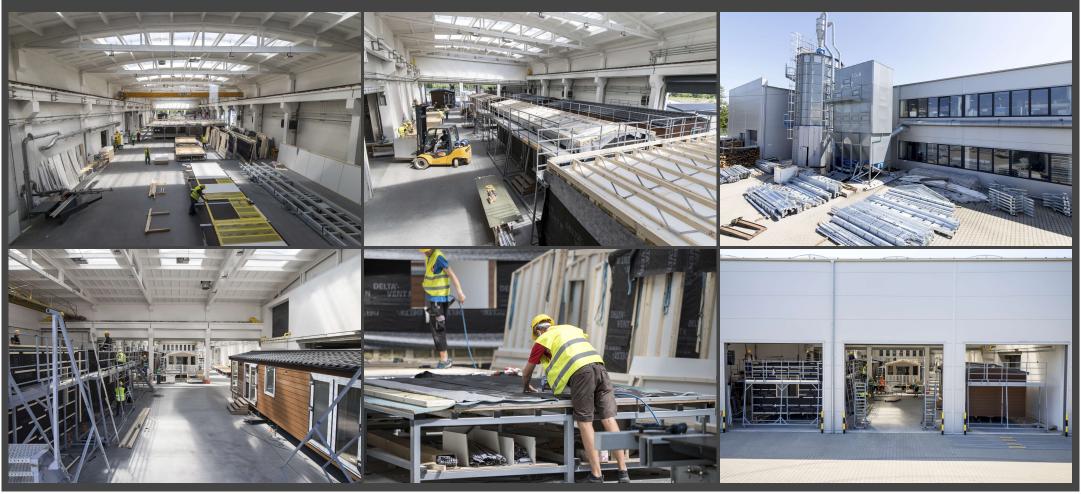

Lark Leisure Homes Factory is a facility with a total area exceeding 4 hectares, of which over 10,000 m2 is a modern, high-class machinery park set for maximum performance and quality of production. The highly automated production line allows us to produce over 1000 Mobile Houses a year! Therefore we are becoming the most modern factory of this type in Central and Eastern Europe, and also the largest exporter of mobile houses in Europe.