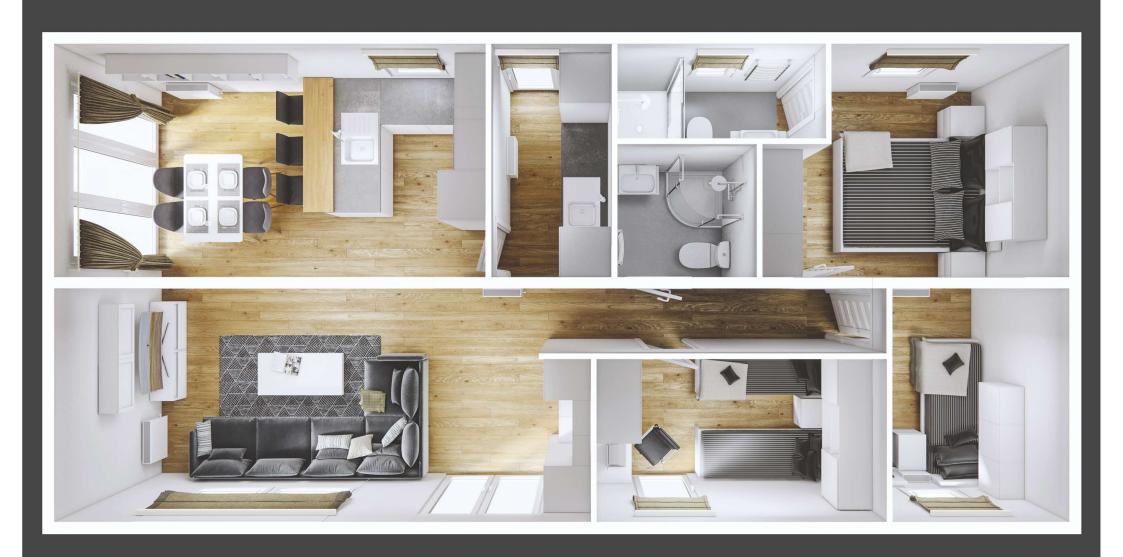

Bodensee Lodge

Elegant and polished in every detail with a great deal of care and craftsmanship put in to create. A very spacious salon will convince everyone who respects their free time and appreciates every moment for a pleasant rest. The functionality of the double Lodge is complemented by convenient and comfortable bathrooms having them all to yourself is a necessity and a pleasure to be reckoned with. You will also enjoy completely functional kitchen and cosy decor of bedrooms. Bodensee is a real home that doesn't require a complicated investment process.