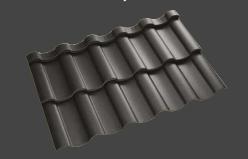

### Roof tiles

Colour matters – from light grey to dark grey, from natural tones to brown tones, from sandfaced to smoothfaced! It's all up to you!

WHITE

WOOD

RAL 7035 **RAL 7000 GREY GREY** 

**RAL 9007** 

**RAL 7016 RAL 8004** 

BRICK

**BLACK** 

**RAL 9005** 

CHERRY

RR 028

BROWN

RAL 7016