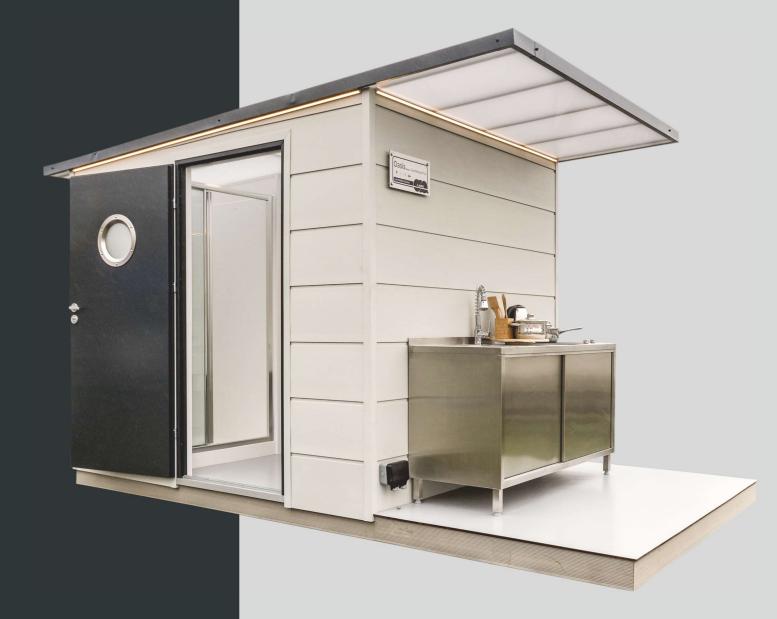

www.larkfactory.com

The multifunctional **SaniModules** are ideal for camping parks. Use of a high quality waterproof materials will allow you to enjoy the properties of such a perfect solution for a long time. We offer a plenty of different units that will suit your needs! SaniModules include toilets, kitchen modules, canteen modules and habitat modules. You can also connect them whichever way you want and create the perfect solution for you!