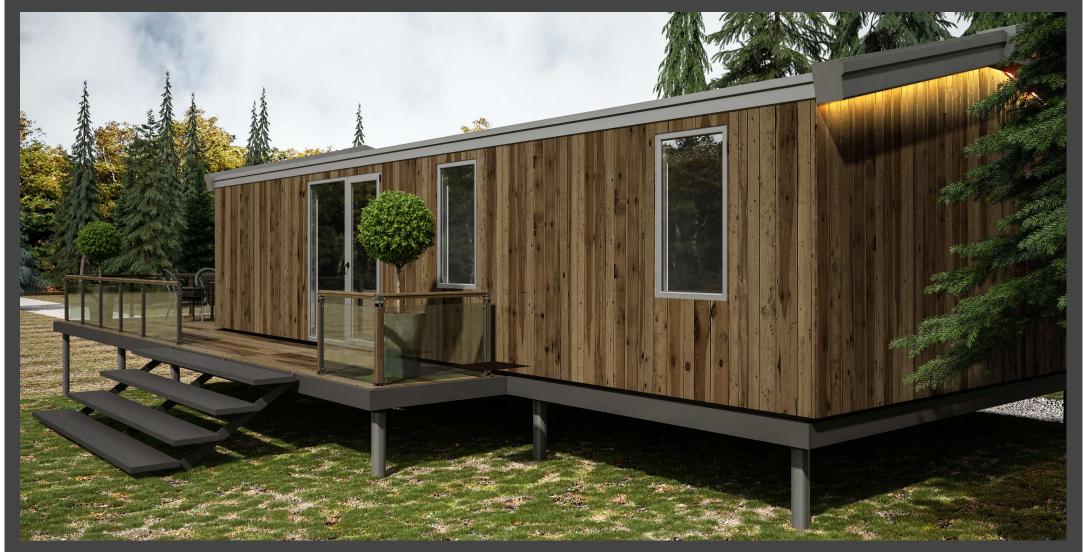

Bodensee Lodge

Elegant and polished in every detail with a great deal of care and craftsmanship put in to create. A very spacious salon will convince everyone who respects their free time and appreciates every moment for a pleasant rest. The functionality of the double Lodge is complemented by convenient and comfortable bathrooms having them all to yourself is a necessity and a pleasure to be reckoned with. You will also enjoy completely functional kitchen and cosy decor of bedrooms. Bodensee is a real home that doesn't require a complicated investment process.