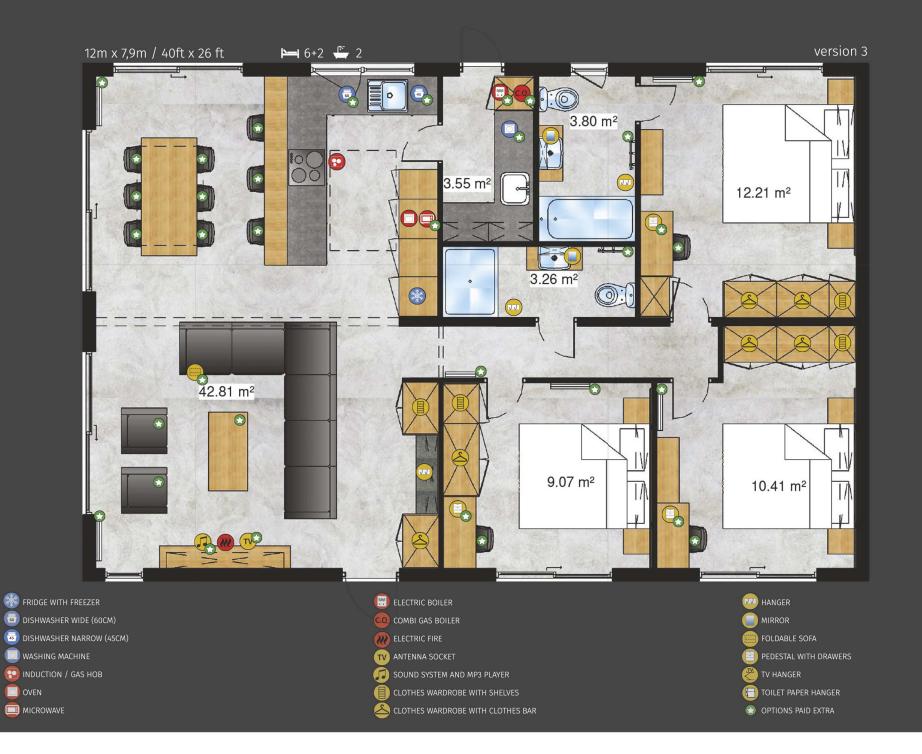

Bodensee Lodge

Elegant and polished in every detail with a great deal of care and craftsmanship put in to create. A very spacious salon will convince everyone who respects their free time and appreciates every moment for a pleasant rest. The functionality of the double Lodge is complemented by convenient and comfortable bathrooms having them all to yourself is a necessity and a pleasure to be reckoned with. You will also enjoy completely functional kitchen and cosy decor of bedrooms. Bodensee is a real home that doesn't require a complicated investment process.

- DISHWASHER WIDE (60CM)
- DISHWASHER NARROW (45CM)
- WASHING MACHINE
- INDUCTION / GAS HOB
- OVEN
- MICROWAVE

- ELECTRIC BOILER
- C.O. COMBI GAS BOILER
- ELECTRIC FIRE
- TV ANTENNA SOCKET
- SOUND SYSTEM AND MP3 PLAYER
- CLOTHES WARDROBE WITH SHELVES
- CLOTHES WARDROBE WITH CLOTHES BAR

- HANGER
- MIRROR
- FOLDABLE SOFA
- PEDESTAL WITH DRAWERS
- TV HANGER
- TOILET PAPER HANGER
- OPTIONS PAID EXTRA

- DISHWASHER WIDE (60CM)
- DISHWASHER NARROW (45CM)
- WASHING MACHINE
- INDUCTION / GAS HOB
- OVEN
- MICROWAVE

- ELECTRIC BOILER
- CO. COMBI GAS BOILER
- ELECTRIC FIRE
- TV ANTENNA SOCKET
- SOUND SYSTEM AND MP3 PLAYER
- CLOTHES WARDROBE WITH SHELVES
- CLOTHES WARDROBE WITH CLOTHES BAR

- MANGER
- MIRROR
- FOLDABLE SOFA
- PEDESTAL WITH DRAWERS
- TV HANGER
- TOILET PAPER HANGER
- OPTIONS PAID EXTRA