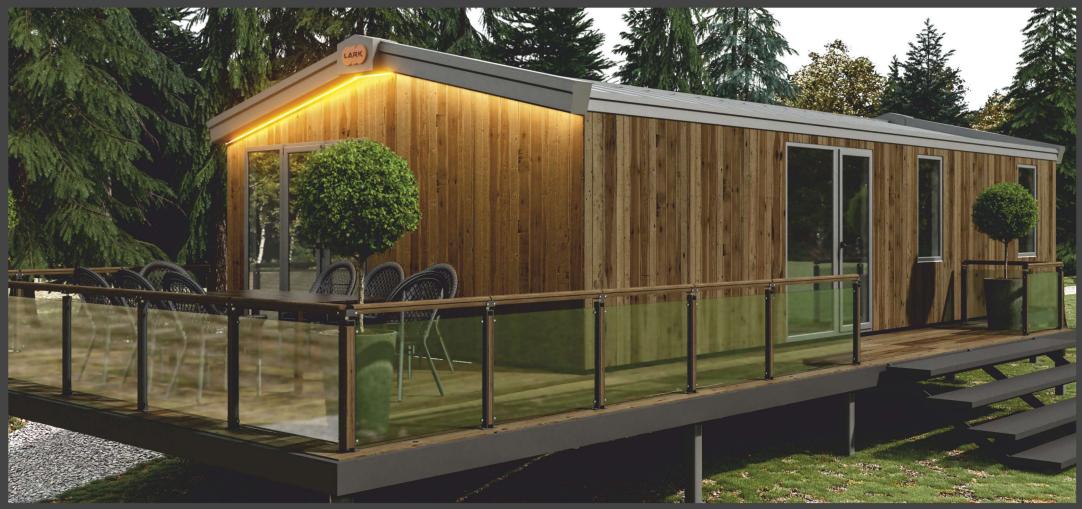

Bodensee Lodge

Elegant and polished in every detail with a great deal of care and craftsmanship put in to create. A very spacious salon will convince everyone who respects their free time and appreciates every moment for a pleasant rest. The functionality of the double Lodge is complemented by convenient and comfortable bathrooms having them all to yourself is a necessity and a pleasure to be reckoned with. You will also enjoy completely functional kitchen and cosy decor of bedrooms. Bodensee is a real home that doesn't require a complicated investment process.