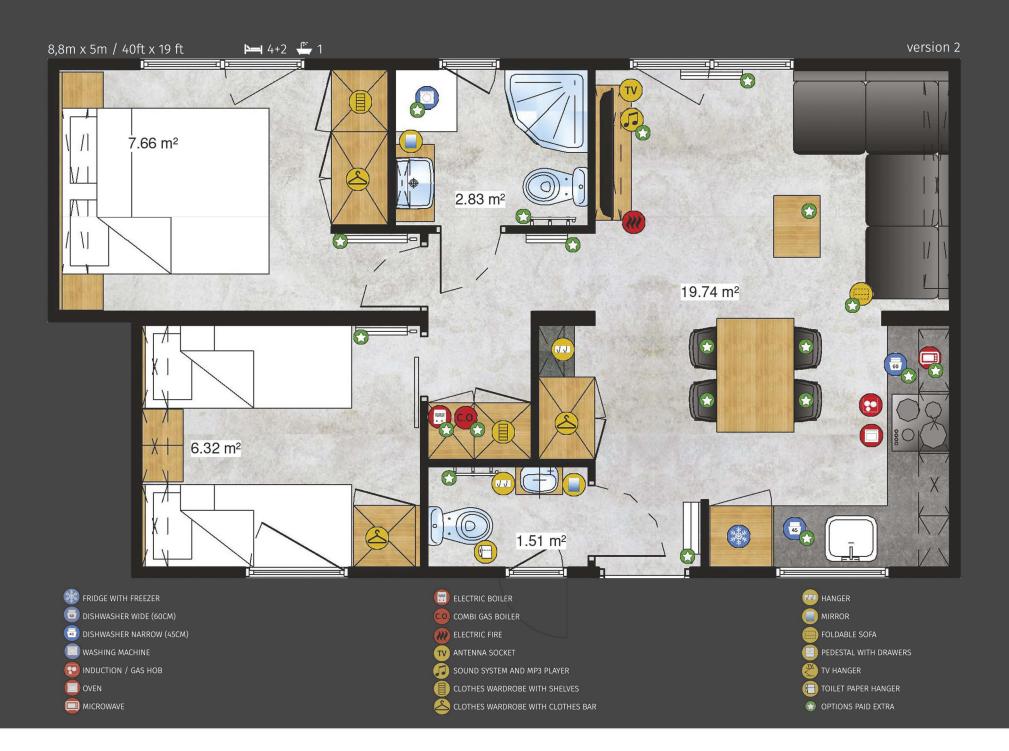

## Sheraton Lodge

FRIDGE WITH FREEZER

DISHWASHER WIDE (60CM)

DISHWASHER NARROW (45CM)

WASHING MACHIN

INDUCTION / GAS HOB

OVE

MICROWAVI

ELECTRIC BOILER

COMBI GAS BOILER

ELECTRIC FI

ANTENNA SOCKE

SOUND SYSTEM AND MP3 PLAYER

CLOTHES WARDROBE WITH SHELVES

CEOTTES WARDROBE WITH SHEEV

CLOTHES WARDROBE WITH CLOTHES BAR

MANGER

MIRROR

FOLDABLE SOFA

PEDESTAL WITH DRAWERS

TV HANGER

TOILET PAPER HANGER

OPTIONS PAID EXTRA

26