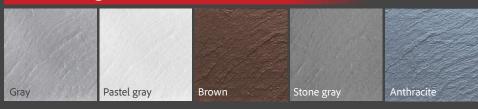

#### TREND collection

STONE Pearl Grey

The collection is offered in four colours, which are available in two design versions: STONE with natural stone image and SOFT - with a subtle, monochromatic shade. The new line follows the current trends in architecture, which are moving towards simple, large forms.