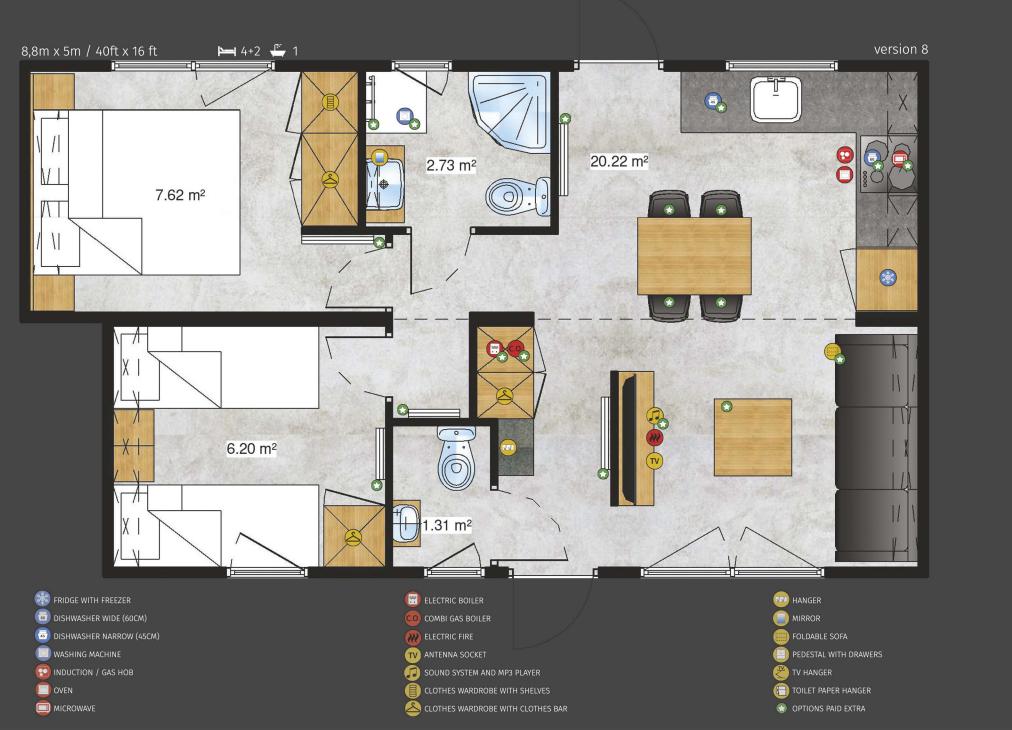

Bodensee Lodge

Elegant and polished in every detail with a great deal of care and craftsmanship put in to create. A very spacious salon will convince everyone who respects their free time and appreciates every moment for a pleasant rest. The functionality of the double Lodge is complemented by convenient and comfortable bathrooms having them all to yourself is a necessity and a pleasure to be reckoned with. You will also enjoy completely functional kitchen and cosy decor of bedrooms. Bodensee is a real home that doesn't require a complicated investment process.

- DISHWASHER WIDE (60CM)
- DISHWASHER NARROW (45CM)
- WASHING MACHINE
- INDUCTION / GAS HOB
- OVEN
- MICROWAVE

- ELECTRIC BOILER
- C.O. COMBI GAS BOILER
- ELECTRIC FIRE
- TV ANTENNA SOCKET
- SOUND SYSTEM AND MP3 PLAYER
- CLOTHES WARDROBE WITH SHELVES
- CLOTHES WARDROBE WITH CLOTHES BAR

- HANGER
- MIRROR
- FOLDABLE SOFA
- PEDESTAL WITH DRAWERS
- TV HANGER
- TOILET PAPER HANGER
- OPTIONS PAID EXTRA

- DISHWASHER WIDE (60CM)
- DISHWASHER NARROW (45CM)
- WASHING MACHINE
- INDUCTION / GAS HOB
- OVEN
- MICROWAVE

- ELECTRIC BOILER
- CO. COMBI GAS BOILER
- ELECTRIC FIRE
- TV ANTENNA SOCKET
- SOUND SYSTEM AND MP3 PLAYER
- CLOTHES WARDROBE WITH SHELVES
- CLOTHES WARDROBE WITH CLOTHES BAR

- MANGER
- MIRROR
- FOLDABLE SOFA
- PEDESTAL WITH DRAWERS
- TV HANGER
- TOILET PAPER HANGER
- OPTIONS PAID EXTRA