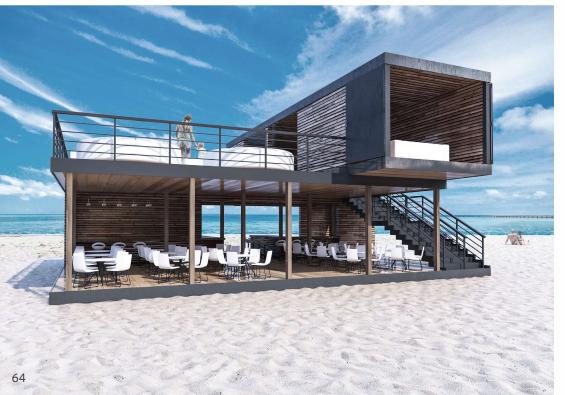

www.larkfactory.com

The multifunctional **SaniModules** are ideal for camping parks. Use of a high quality waterproof materials will allow you to enjoy the properties of such a perfect solution for a long time. We offer a plenty of different units that will suit your needs! SaniModules include toilets, kitchen modules, canteen modules and habitat modules. You can also connect them whichever way you want and create the perfect solution for you!