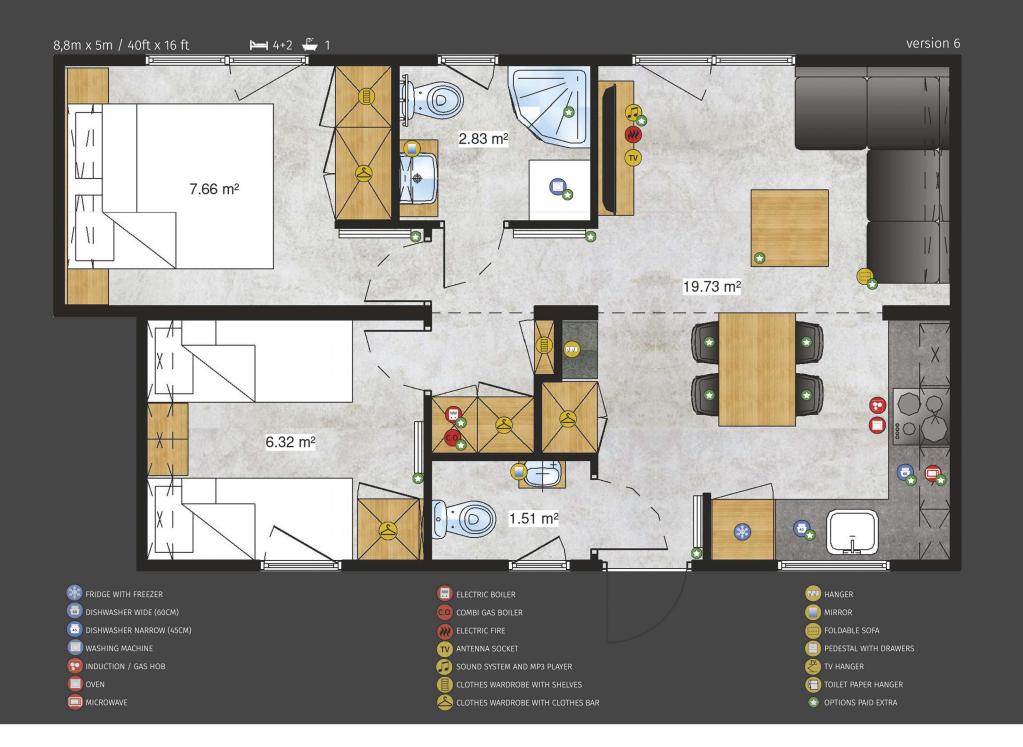

om in the master bedroom and a really spacious wardrobe.

## -Chios Platinum Lodge-















Jersey is a classic in a modern edition. It combines the best: minimalism, proven universal solutions and simplicity of implementation. The versatility of interior design will ensure comfort also for the most demanding lovers of relaxation in nature.



## – Jersey Lodge-







Elba Lodge -

Characteristic of this model is the use of a centrally located island dividing the living room space from the kitchen area. As a result, we get an additional worktop in the kitchen, and in the living room two comfortable couches that allow up to six people to relax and spend time together.

# Elba Lodge





# ANDORALODGE -



OVEN

MICROWAVE















# BORA BORA LODGE-



OVEN

MICROWAVE















# -MAURITIUS LODGE-

### The 2020 Premiere







### Standard features **Lark Leisure Homes OUTSIDE** Bargeboard • Light point above doorplate Electric point (hermetic socet) LOUNGE & DINING **BATHROOMS** Internal roller blinds pleating Sofa One piece fibre glass shower enclosure • Internal roller blinds pleating Shower mixing battery ■ Dining table for 4 or 6 persons Wash basin integrated with furniture LED lighting **KITCHEN** Toilet ■ Refrigerator with Freezer - big 177l Tap ■ Gas cooker 4 points or induction hob 4 points Furniture Oven with heat circulation Extractor fan Cooker hood with carbon filter LED lighting Sink with drainer, with tap LED lighting **BEDROOMS** Headboards Bed Upholstery Internal roller blinds pleating LED lighting

# Extra features Lark Leisure Homes

| OV