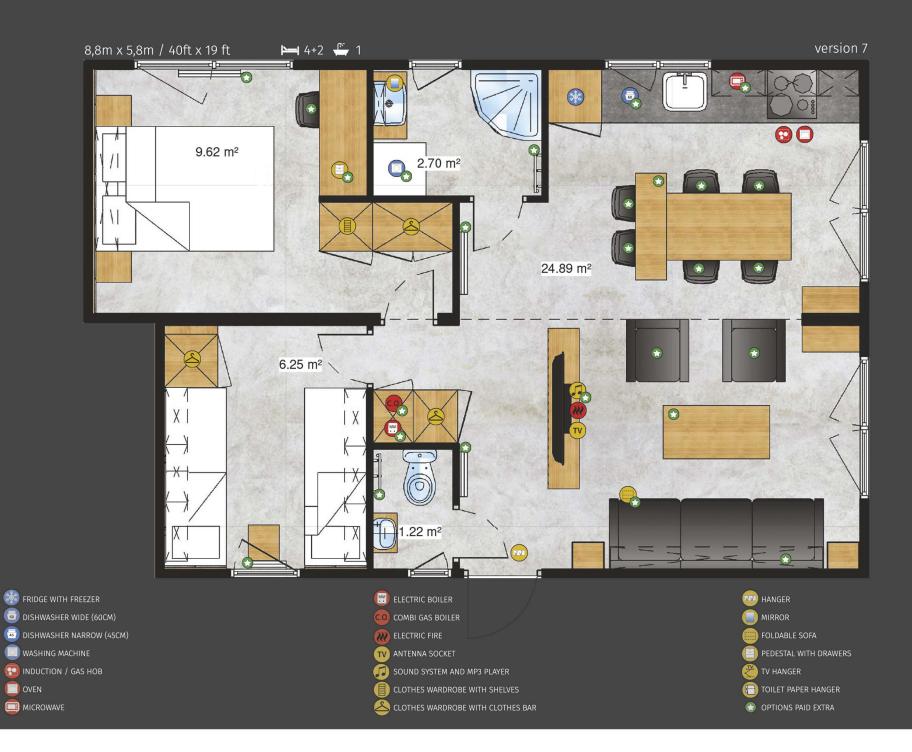

Bodensee Lodge

Elegant and polished in every detail with a great deal of care and craftsmanship put in to create. A very spacious salon will convince everyone who respects their free time and appreciates every moment for a pleasant rest. The functionality of the double Lodge is complemented by convenient and comfortable bathrooms having them all to yourself is a necessity and a pleasure to be reckoned with. You will also enjoy completely functional kitchen and cosy decor of bedrooms. Bodensee is a real home that doesn't require a complicated investment process.

- DISHWASHER WIDE (60CM)
- DISHWASHER NARROW (45CM)
- WASHING MACHINE
- INDUCTION / GAS HOB
- OVEN
- MICROWAVE

- ELECTRIC BOILER
- C.O. COMBI GAS BOILER
- ELECTRIC FIRE
- TV ANTENNA SOCKET
- SOUND SYSTEM AND MP3 PLAYER
- CLOTHES WARDROBE WITH SHELVES
- CLOTHES WARDROBE WITH CLOTHES BAR

- HANGER
- MIRROR
- FOLDABLE SOFA
- PEDESTAL WITH DRAWERS
- TV HANGER
- TOILET PAPER HANGER
- OPTIONS PAID EXTRA

- DISHWASHER WIDE (60CM)
- DISHWASHER NARROW (45CM)
- WASHING MACHINE
- INDUCTION / GAS HOB
- OVEN
- MICROWAVE

- ELECTRIC BOILER
- CO. COMBI GAS BOILER
- ELECTRIC FIRE
- TV ANTENNA SOCKET
- SOUND SYSTEM AND MP3 PLAYER
- CLOTHES WARDROBE WITH SHELVES
- CLOTHES WARDROBE WITH CLOTHES BAR

- MANGER
- MIRROR
- FOLDABLE SOFA
- PEDESTAL WITH DRAWERS
- TV HANGER
- TOILET PAPER HANGER
- OPTIONS PAID EXTRA