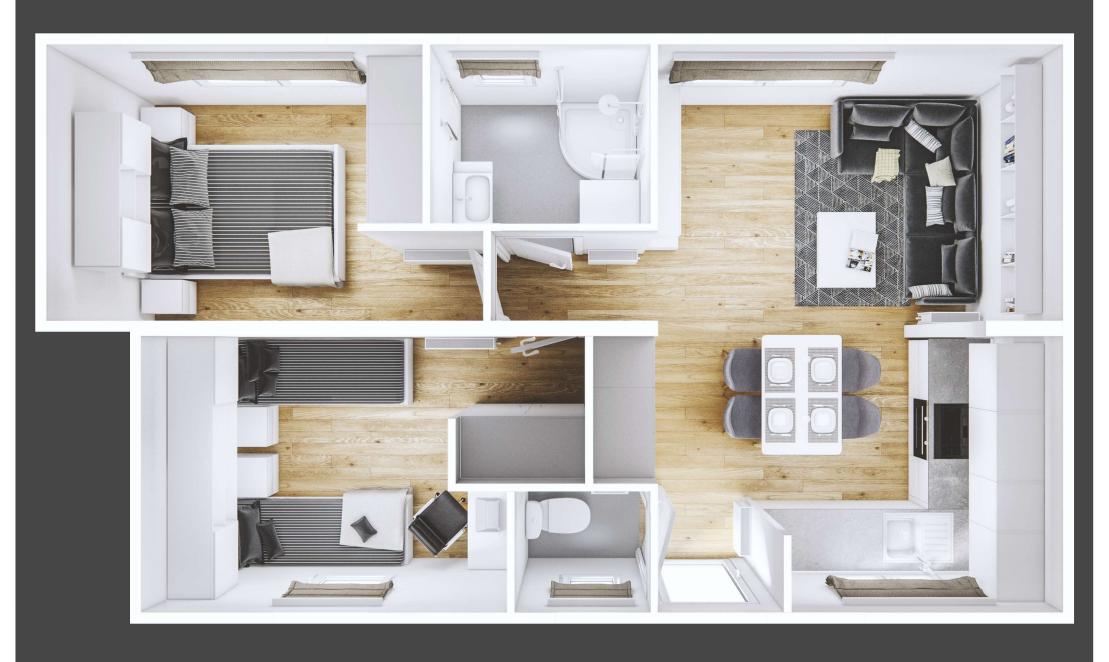

As the biggest manufacturer of mobile homes in Central and Eastern Europe we are happy to present our new chalets and lodges collection. We are also pleased to introduce our newest product – Spa & Sauna units. All of our products are available in several hardware and trim options. Lark products reach the highest quality standards and combine the excellent style with the attention to details. Our aim is to meet the expectations of every individual customer.