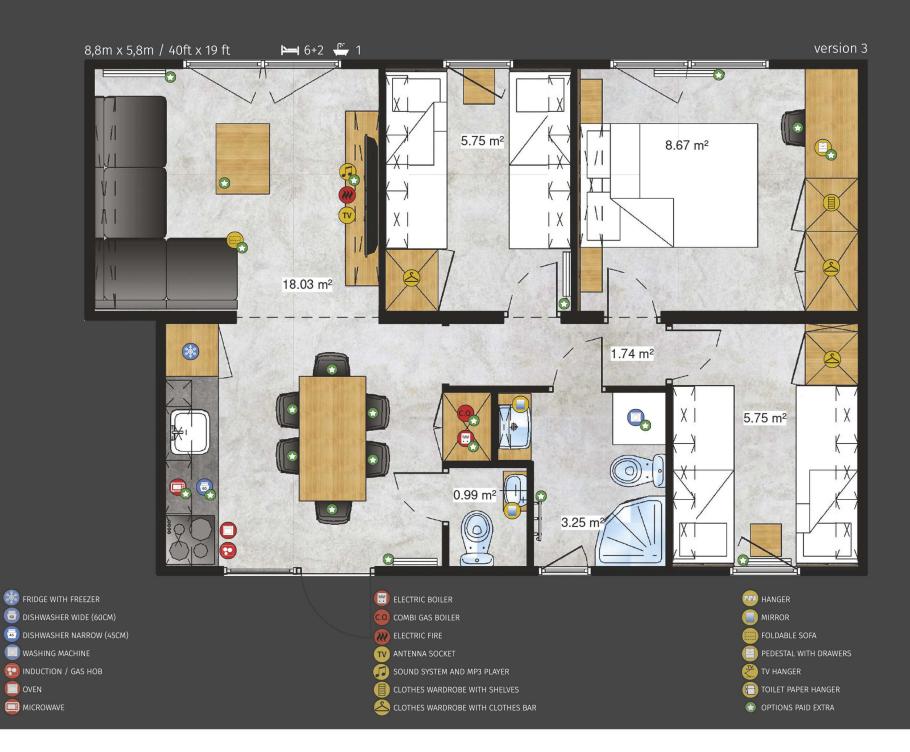

Bodensee Lodge

Elegant and polished in every detail with a great deal of care and craftsmanship put in to create. A very spacious salon will convince everyone who respects their free time and appreciates every moment for a pleasant rest. The functionality of the double Lodge is complemented by convenient and comfortable bathrooms having them all to yourself is a necessity and a pleasure to be reckoned with. You will also enjoy completely functional kitchen and cosy decor of bedrooms. Bodensee is a real home that doesn't require a complicated investment process.