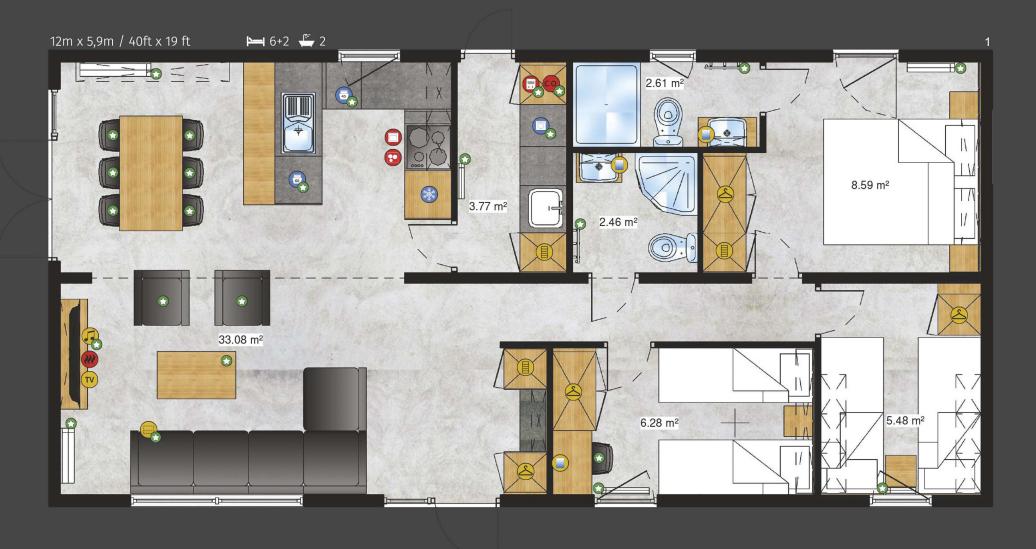

Bodensee Lodge

Elegant and polished in every detail with a great deal of care and craftsmanship put in to create. A very spacious salon will convince everyone who respects their free time and appreciates every moment for a pleasant rest. The functionality of the double Lodge is complemented by convenient and comfortable bathrooms having them all to yourself is a necessity and a pleasure to be reckoned with. You will also enjoy completely functional kitchen and cosy decor of bedrooms. Bodensee is a real home that doesn't require a complicated investment process.

- DISHWASHER WIDE (60CM)
- DISHWASHER NARROW (45CM)
- WASHING MACHINE
- INDUCTION / GAS HOB
- OVEN
- MICROWAVE

- ELECTRIC BOILER
- C.O. COMBI GAS BOILER
- ELECTRIC FIRE
- TV ANTENNA SOCKET
- SOUND SYSTEM AND MP3 PLAYER
- CLOTHES WARDROBE WITH SHELVES
- CLOTHES WARDROBE WITH CLOTHES BAR

- HANGER
- MIRROR
- FOLDABLE SOFA
- PEDESTAL WITH DRAWERS
- TV HANGER
- TOILET PAPER HANGER
- OPTIONS PAID EXTRA

- DISHWASHER WIDE (60CM)
- DISHWASHER NARROW (45CM)
- WASHING MACHINE
- INDUCTION / GAS HOB
- OVEN
- MICROWAVE

- ELECTRIC BOILER
- CO. COMBI GAS BOILER
- ELECTRIC FIRE
- TV ANTENNA SOCKET
- SOUND SYSTEM AND MP3 PLAYER
- CLOTHES WARDROBE WITH SHELVES
- CLOTHES WARDROBE WITH CLOTHES BAR

- MANGER
- MIRROR
- FOLDABLE SOFA
- PEDESTAL WITH DRAWERS
- TV HANGER
- TOILET PAPER HANGER
- OPTIONS PAID EXTRA