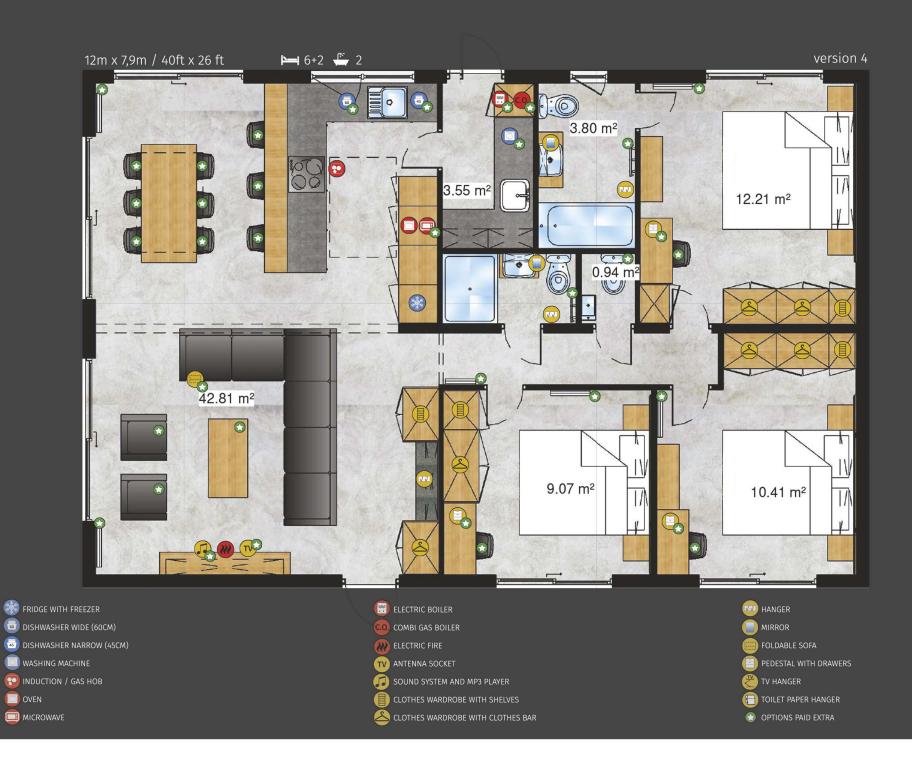

Bodensee Lodge

Elegant and polished in every detail with a great deal of care and craftsmanship put in to create. A very spacious salon will convince everyone who respects their free time and appreciates every moment for a pleasant rest. The functionality of the double Lodge is complemented by convenient and comfortable bathrooms having them all to yourself is a necessity and a pleasure to be reckoned with. You will also enjoy completely functional kitchen and cosy decor of bedrooms. Bodensee is a real home that doesn't require a complicated investment process.

- DISHWASHER WIDE (60CM)
- DISHWASHER NARROW (45CM)
- WASHING MACHINE
- INDUCTION / GAS HOB
- OVEN
- MICROWAVE

- ELECTRIC BOILER
- C.O. COMBI GAS BOILER
- ELECTRIC FIRE
- TV ANTENNA SOCKET
- SOUND SYSTEM AND MP3 PLAYER
- CLOTHES WARDROBE WITH SHELVES
- CLOTHES WARDROBE WITH CLOTHES BAR

- HANGER
- MIRROR
- FOLDABLE SOFA
- PEDESTAL WITH DRAWERS
- TV HANGER
- TOILET PAPER HANGER
- OPTIONS PAID EXTRA

- DISHWASHER WIDE (60CM)
- DISHWASHER NARROW (45CM)
- WASHING MACHINE
- INDUCTION / GAS HOB
- OVEN
- MICROWAVE

- ELECTRIC BOILER
- CO. COMBI GAS BOILER
- ELECTRIC FIRE
- TV ANTENNA SOCKET
- SOUND SYSTEM AND MP3 PLAYER
- CLOTHES WARDROBE WITH SHELVES
- CLOTHES WARDROBE WITH CLOTHES BAR

- MANGER
- MIRROR
- FOLDABLE SOFA
- PEDESTAL WITH DRAWERS
- TV HANGER
- TOILET PAPER HANGER
- OPTIONS PAID EXTRA