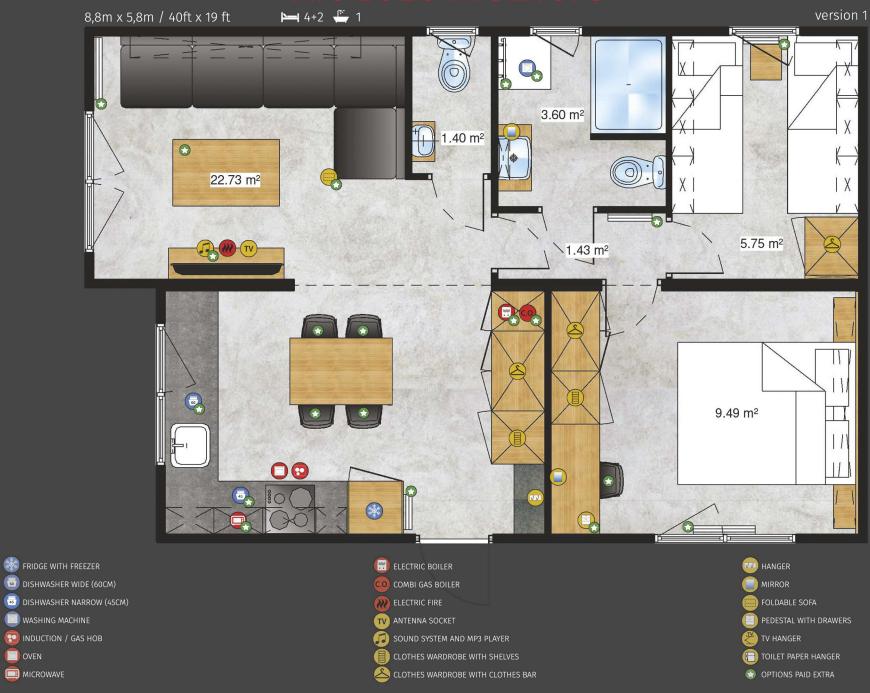

Bodensee Lodge

Elegant and polished in every detail with a great deal of care and craftsmanship put in to create. A very spacious salon will convince everyone who respects their free time and appreciates every moment for a pleasant rest. The functionality of the double Lodge is complemented by convenient and comfortable bathrooms having them all to yourself is a necessity and a pleasure to be reckoned with. You will also enjoy completely functional kitchen and cosy decor of bedrooms. Bodensee is a real home that doesn't require a complicated investment process.

- DISHWASHER WIDE (60CM)
- DISHWASHER NARROW (45CM)
- WASHING MACHINE
- INDUCTION / GAS HOB
- OVEN
- MICROWAVE

- ELECTRIC BOILER
- C.O. COMBI GAS BOILER
- ELECTRIC FIRE
- TV ANTENNA SOCKET
- SOUND SYSTEM AND MP3 PLAYER
- CLOTHES WARDROBE WITH SHELVES
- CLOTHES WARDROBE WITH CLOTHES BAR

- HANGER
- MIRROR
- FOLDABLE SOFA
- PEDESTAL WITH DRAWERS
- TV HANGER
- TOILET PAPER HANGER
- OPTIONS PAID EXTRA

- DISHWASHER WIDE (60CM)
- DISHWASHER NARROW (45CM)
- WASHING MACHINE
- INDUCTION / GAS HOB
- OVEN
- MICROWAVE

- ELECTRIC BOILER
- CO. COMBI GAS BOILER
- ELECTRIC FIRE
- TV ANTENNA SOCKET
- SOUND SYSTEM AND MP3 PLAYER
- CLOTHES WARDROBE WITH SHELVES
- CLOTHES WARDROBE WITH CLOTHES BAR

- MANGER
- MIRROR
- FOLDABLE SOFA
- PEDESTAL WITH DRAWERS
- TV HANGER
- TOILET PAPER HANGER
- OPTIONS PAID EXTRA