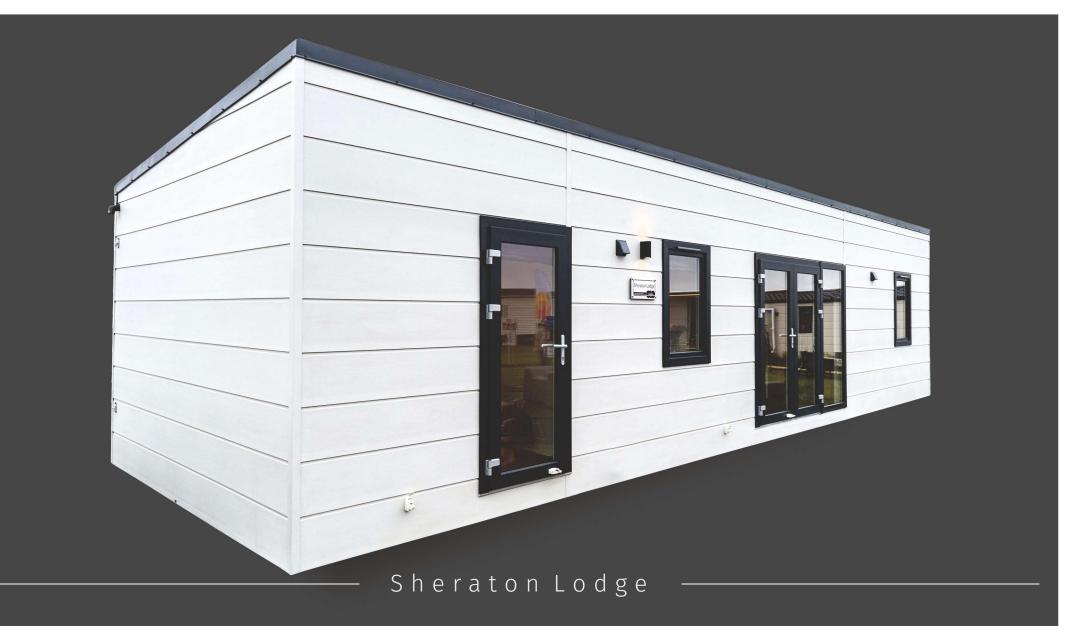

The Sheraton Lodge model also has some nice curiosities. The master bedroom with its own bathroom and wardrobe is located on the opposite side of the house to the other two bedrooms that can be used by both: children and adults. For your greater comfort we have offered a second bathroom with a separate toilet there. A beautiful, bright living room located centrally will make time spent together more pleasant for every family.

## Sheraton Lodge

FRIDGE WITH FREEZER

DISHWASHER WIDE (60CM)

DISHWASHER NARROW (45CM)

WASHING MACHIN

INDUCTION / GAS HOB

OVE

MICROWAVI