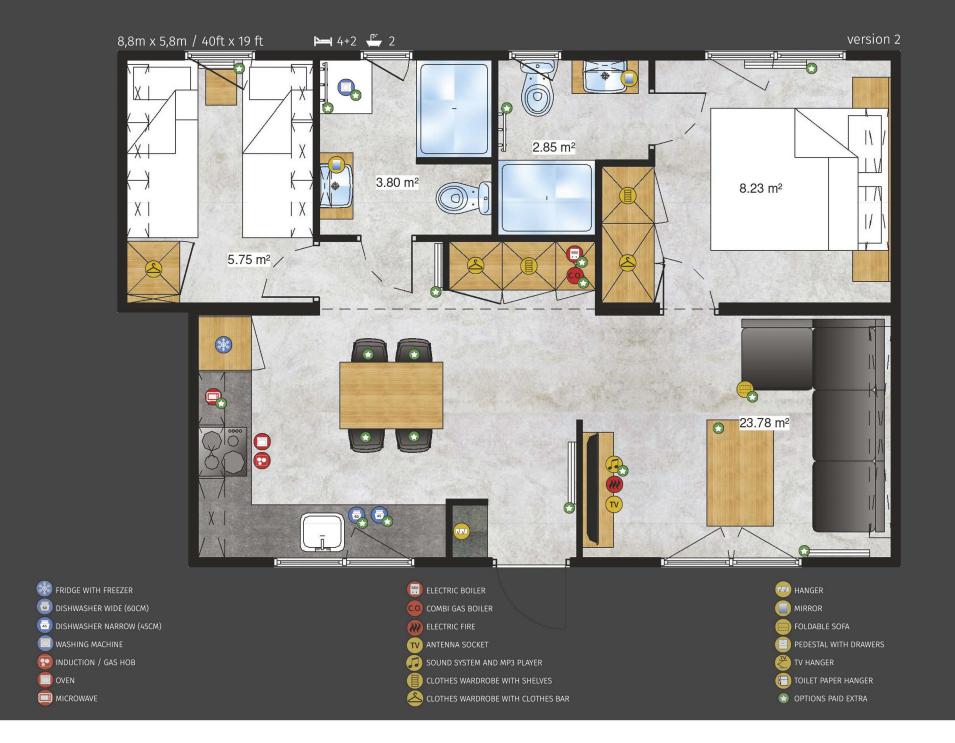

Bodensee Lodge

Elegant and polished in every detail with a great deal of care and craftsmanship put in to create. A very spacious salon will convince everyone who respects their free time and appreciates every moment for a pleasant rest. The functionality of the double Lodge is complemented by convenient and comfortable bathrooms having them all to yourself is a necessity and a pleasure to be reckoned with. You will also enjoy completely functional kitchen and cosy decor of bedrooms. Bodensee is a real home that doesn't require a complicated investment process.

- DISHWASHER WIDE (60CM)
- DISHWASHER NARROW (45CM)
- WASHING MACHINE
- INDUCTION / GAS HOB
- OVEN
- MICROWAVE

- ELECTRIC BOILER
- C.O. COMBI GAS BOILER
- ELECTRIC FIRE
- TV ANTENNA SOCKET
- SOUND SYSTEM AND MP3 PLAYER
- CLOTHES WARDROBE WITH SHELVES
- CLOTHES WARDROBE WITH CLOTHES BAR

- HANGER
- MIRROR
- FOLDABLE SOFA
- PEDESTAL WITH DRAWERS
- TV HANGER
- TOILET PAPER HANGER
- OPTIONS PAID EXTRA

- DISHWASHER WIDE (60CM)
- DISHWASHER NARROW (45CM)
- WASHING MACHINE
- INDUCTION / GAS HOB
- OVEN
- MICROWAVE

- ELECTRIC BOILER
- CO. COMBI GAS BOILER
- ELECTRIC FIRE
- TV ANTENNA SOCKET
- SOUND SYSTEM AND MP3 PLAYER
- CLOTHES WARDROBE WITH SHELVES
- CLOTHES WARDROBE WITH CLOTHES BAR

- MANGER
- MIRROR
- FOLDABLE SOFA
- PEDESTAL WITH DRAWERS
- TV HANGER
- TOILET PAPER HANGER
- OPTIONS PAID EXTRA