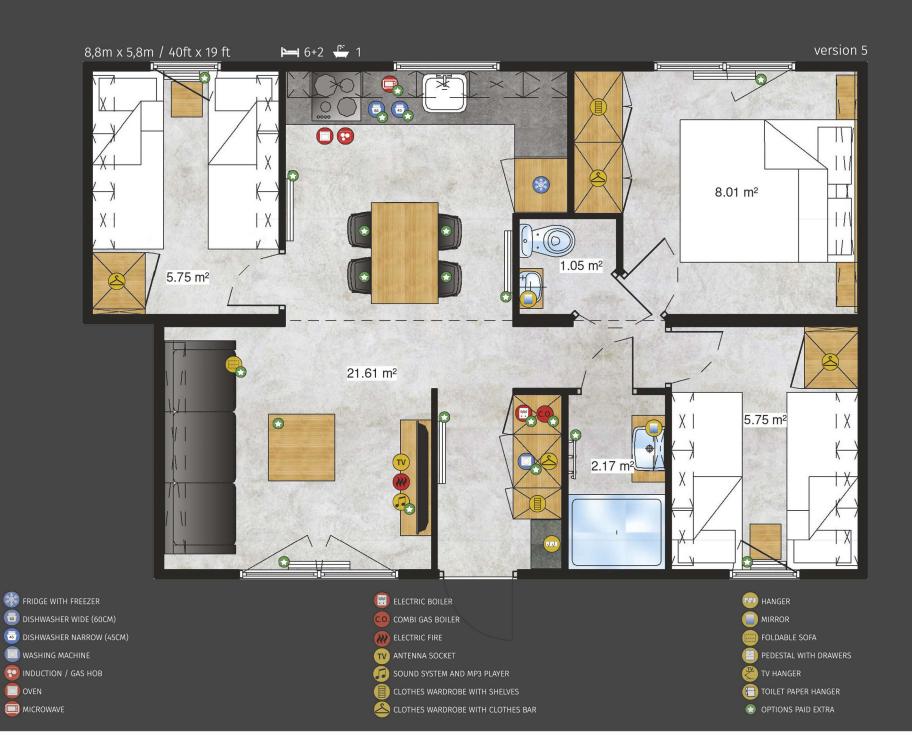

The Sheraton Lodge model also has some nice curiosities. The master bedroom with its own bathroom and wardrobe is located on the opposite side of the house to the other two bedrooms that can be used by both: children and adults. For your greater comfort we have offered a second bathroom with a separate toilet there. A beautiful, bright living room located centrally will make time spent together more pleasant for every family.

## Sheraton Lodge

FRIDGE WITH FREEZER

DISHWASHER WIDE (60CM)

DISHWASHER NARROW (45CM)

WASHING MACHIN

INDUCTION / GAS HOB

OVE

MICROWAVI