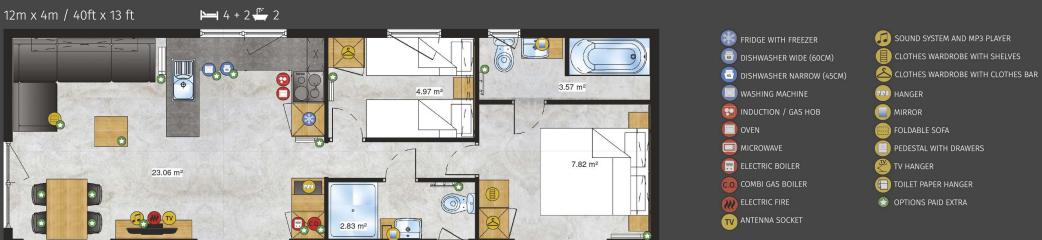

Well-finished to the finest detail Chios Platinum Lodge is a classic form with a touch of modern style. Very bright living area thanks to the large terrace window is perfectly combined with a modern and functional kitchenette. For the convenience of users, Chios Platinum Lodge offers a separate bathroom in the master bedroom and a really spacious wardrobe.

## -Chios Platinum Lodge-

Jersey is a classic in a modern edition. It combines the best: minimalism, proven universal solutions and simplicity of implementation. The versatility of interior design will ensure comfort also for the most demanding lovers of relaxation in nature.

- DISHWASHER WIDE (60CM)
- DISHWASHER NARROW (45CM)
- WASHING MACHINE
- INDUCTION / GAS HOB
- OVEN
- MICROWAVE

- ELECTRIC BOILER
- C.O. COMBI GAS BOILER
- ELECTRIC FIRE
- TV ANTENNA SOCKET
- SOUND SYSTEM AND MP3 PLAYER
- CLOTHES WARDROBE WITH SHELVES
- CLOTHES WARDROBE WITH CLOTHES BAR

- HANGER
- MIRROR
- FOLDABLE SOFA
- PEDESTAL WITH DRAWERS
- TV HANGER
- TOILET PAPER HANGER
- OPTIONS PAID EXTRA

- DISHWASHER WIDE (60CM)
- DISHWASHER NARROW (45CM)
- WASHING MACHINE
- INDUCTION / GAS HOB
- OVEN
- MICROWAVE