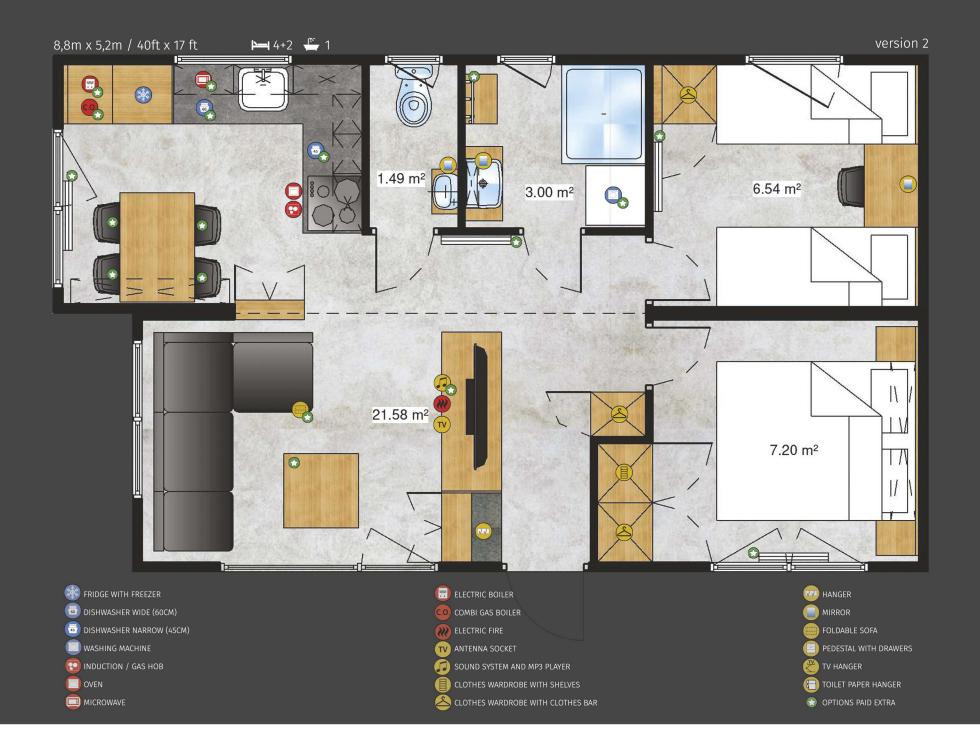

Monaco Lodge

It is an ideal choice for those who value luxury solutions in spacious and well-designed interiors. An additional bathroom next to the main bedroom, as well as the pre-kitchen, provide greater comfort in use. A large, comfortable living room with modernly equipped kitchen, numerous glazing and chic finishes simply please the eye. Relaxing on a perfectly integrated terrace surrounded by nature will provide a sense of princely rest to each member of your family.

MICROWAVE

COMBI GAS BOILER

ELECTRIC FIRE

ANTENNA SOCKET

SOUND SYSTEM AND MP3 PLAYER

CLOTHES WARDROBE WITH SHELVES

CLOTHES WARDROBE WITH CLOTHES BAR

ELECTRIC BOILER

HANGER

MIRROR

FOLDABLE SOFA

PEDESTAL WITH DRAWERS

TV HANGER

TOILET PAPER HANGER

OPTIONS PAID EXTRA