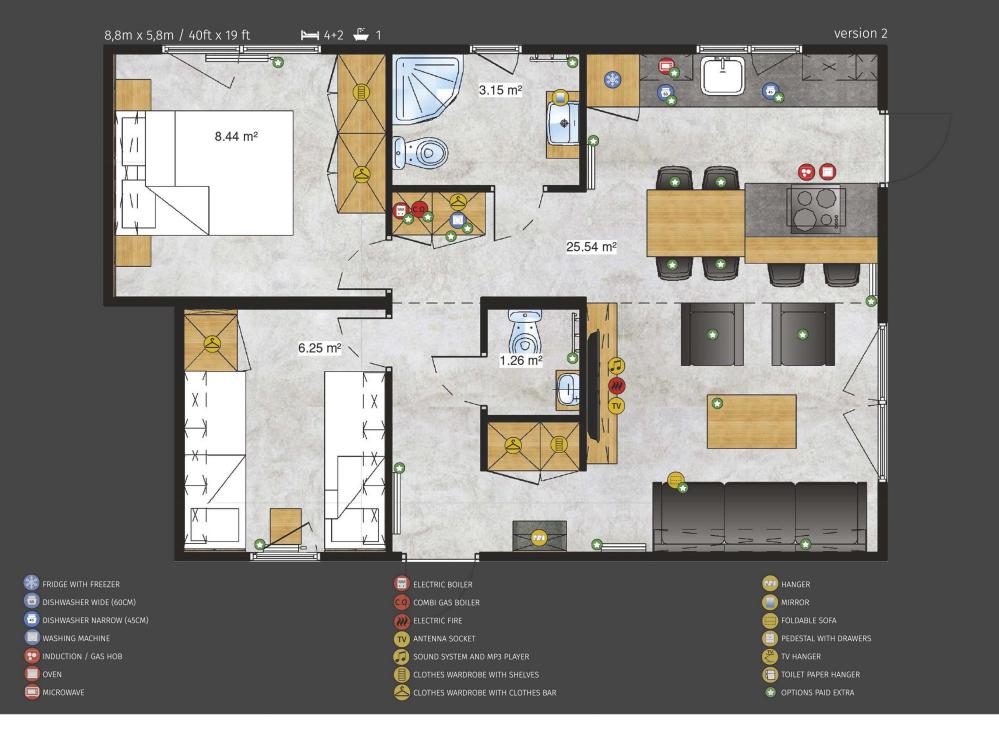

### Luxembourg Lodge

Chic finishes combined with a well-designed space. Choosing this model, you choose a residence with class. Lodge Luxembourg has 4 spacious fully equipped rooms, including one with a kitchenette. As a convenience, an office room and a separate toilet are provided. The atmosphere of privacy is created by two separate bedrooms. Lodge Luxembourg is a minimalist interior with maximum space used.