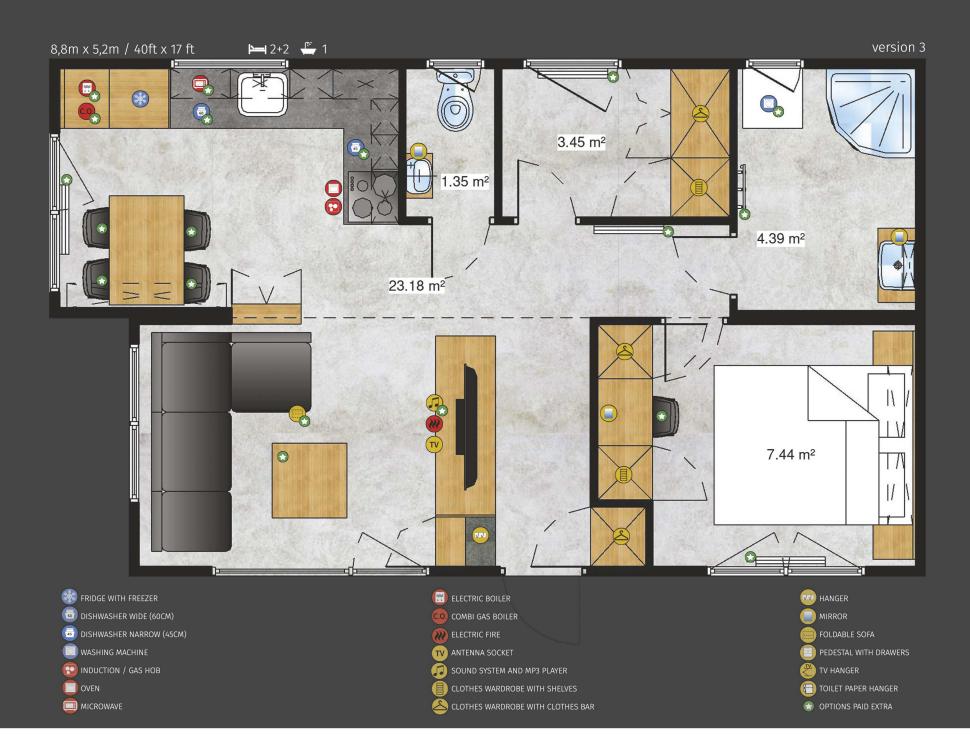

Bodensee Lodge

Elegant and polished in every detail with a great deal of care and craftsmanship put in to create. A very spacious salon will convince everyone who respects their free time and appreciates every moment for a pleasant rest. The functionality of the double Lodge is complemented by convenient and comfortable bathrooms having them all to yourself is a necessity and a pleasure to be reckoned with. You will also enjoy completely functional kitchen and cosy decor of bedrooms. Bodensee is a real home that doesn't require a complicated investment process.