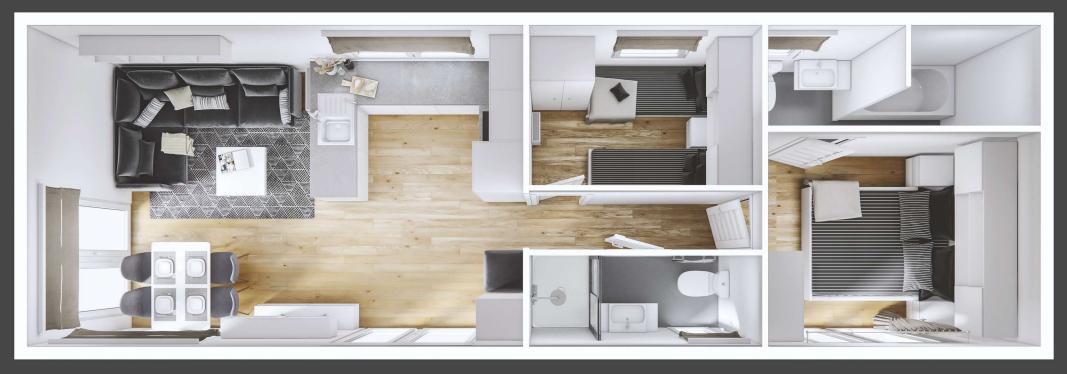

Well-finished to the finest detail Chios Platinum Lodge is a classic form with a touch of modern style. Very bright living area thanks to the large terrace window is perfectly combined with a modern and functional kitchenette. For the convenience of users, Chios Platinum Lodge offers a separate bathroom in the master bedroom and a really spacious wardrobe.

## -Chios Platinum Lodge-

Jersey is a classic in a modern edition. It combines the best: minimalism, proven universal solutions and simplicity of implementation. The versatility of interior design will ensure comfort also for the most demanding lovers of relaxation in nature.