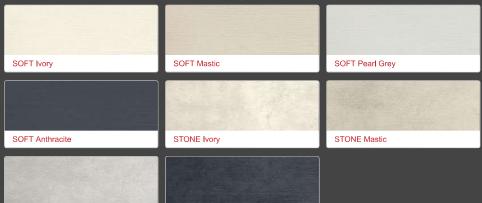

#### TREND collection

STONE Pearl Grey

The collection is offered in four colours, which are available in two design versions: STONE with natural stone image and SOFT - with a subtle, monochromatic shade. The new line follows the current trends in architecture, which are moving towards simple, large forms.