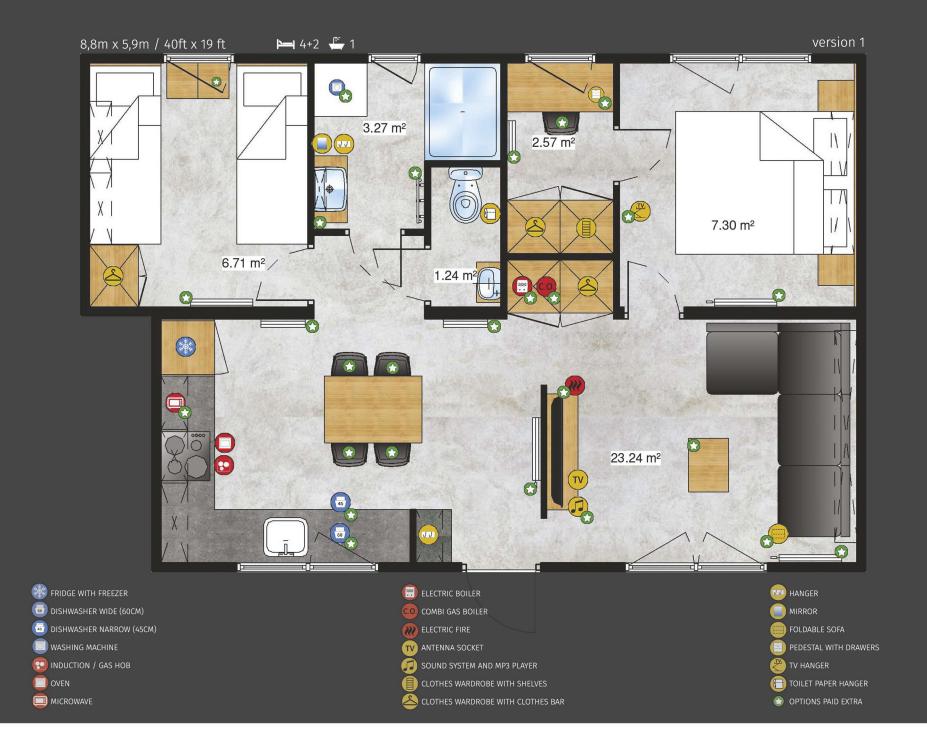

## Sheraton Lodge

FRIDGE WITH FREEZER

DISHWASHER WIDE (60CM)

DISHWASHER NARROW (45CM)

WASHING MACHIN

INDUCTION / GAS HOB

OVE

MICROWAVI

ELECTRIC BOILER

COMBI GAS BOILER

ELECTRIC FI

ANTENNA SOCKE

SOUND SYSTEM AND MP3 PLAYER

CLOTHES WARDROBE WITH SHELVES

CEOTTES WARDROBE WITH SHEEV

CLOTHES WARDROBE WITH CLOTHES BAR

MANGER

MIRROR

FOLDABLE SOFA

PEDESTAL WITH DRAWERS

TV HANGER

TOILET PAPER HANGER

OPTIONS PAID EXTRA

26