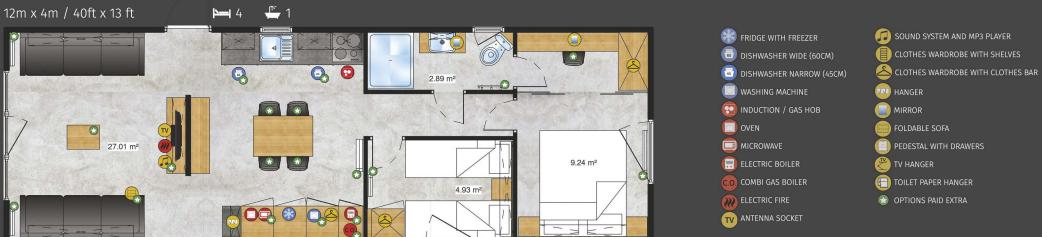

Bodensee Lodge

Elegant and polished in every detail with a great deal of care and craftsmanship put in to create. A very spacious salon will convince everyone who respects their free time and appreciates every moment for a pleasant rest. The functionality of the double Lodge is complemented by convenient and comfortable bathrooms having them all to yourself is a necessity and a pleasure to be reckoned with. You will also enjoy completely functional kitchen and cosy decor of bedrooms. Bodensee is a real home that doesn't require a complicated investment process.

- DISHWASHER WIDE (60CM)
- DISHWASHER NARROW (45CM)
- WASHING MACHINE
- INDUCTION / GAS HOB
- OVEN
- MICROWAVE

- ELECTRIC BOILER
- C.O. COMBI GAS BOILER
- ELECTRIC FIRE
- TV ANTENNA SOCKET
- SOUND SYSTEM AND MP3 PLAYER
- CLOTHES WARDROBE WITH SHELVES
- CLOTHES WARDROBE WITH CLOTHES BAR

- HANGER
- MIRROR
- FOLDABLE SOFA
- PEDESTAL WITH DRAWERS
- TV HANGER
- TOILET PAPER HANGER
- OPTIONS PAID EXTRA

- DISHWASHER WIDE (60CM)
- DISHWASHER NARROW (45CM)
- WASHING MACHINE
- INDUCTION / GAS HOB
- OVEN
- MICROWAVE

- ELECTRIC BOILER
- CO. COMBI GAS BOILER
- ELECTRIC FIRE
- TV ANTENNA SOCKET
- SOUND SYSTEM AND MP3 PLAYER
- CLOTHES WARDROBE WITH SHELVES
- CLOTHES WARDROBE WITH CLOTHES BAR

- MANGER
- MIRROR
- FOLDABLE SOFA
- PEDESTAL WITH DRAWERS
- TV HANGER
- TOILET PAPER HANGER
- OPTIONS PAID EXTRA