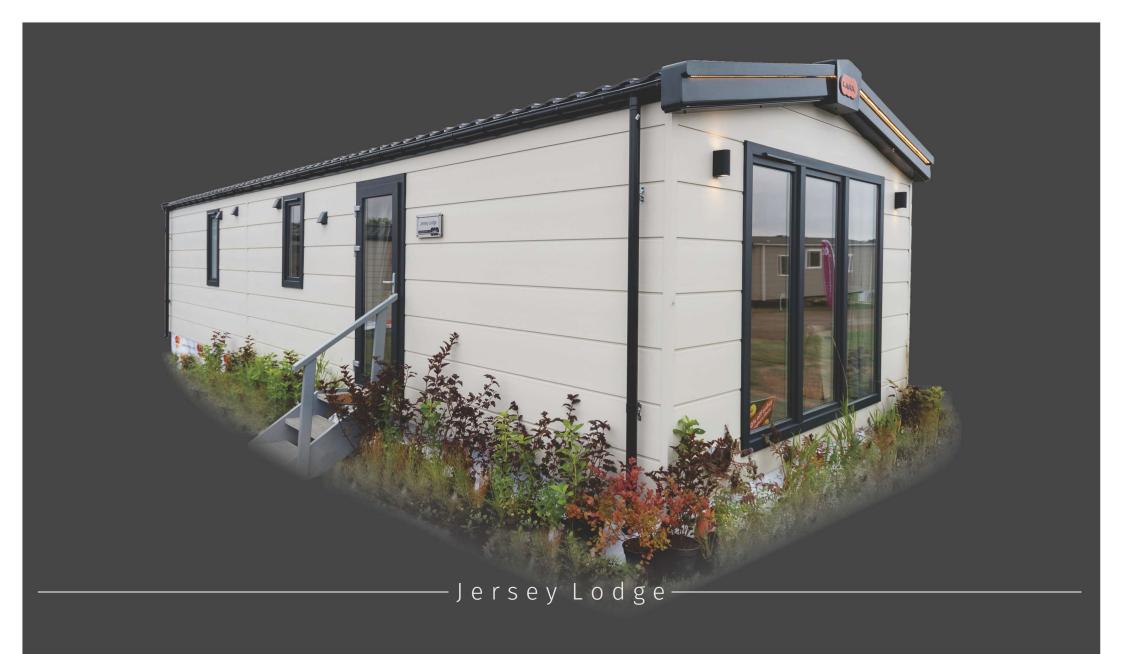

## -Chios Platinum Lodge-

Jersey is a classic in a modern edition. It combines the best: minimalism, proven universal solutions and simplicity of implementation. The versatility of interior design will ensure comfort also for the most demanding lovers of relaxation in nature.

## – Jersey Lodge-

Elba Lodge -

Characteristic of this model is the use of a centrally located island dividing the living room space from the kitchen area. As a result, we get an additional worktop in the kitchen, and in the living room two comfortable couches that allow up to six people to relax and spend time together.