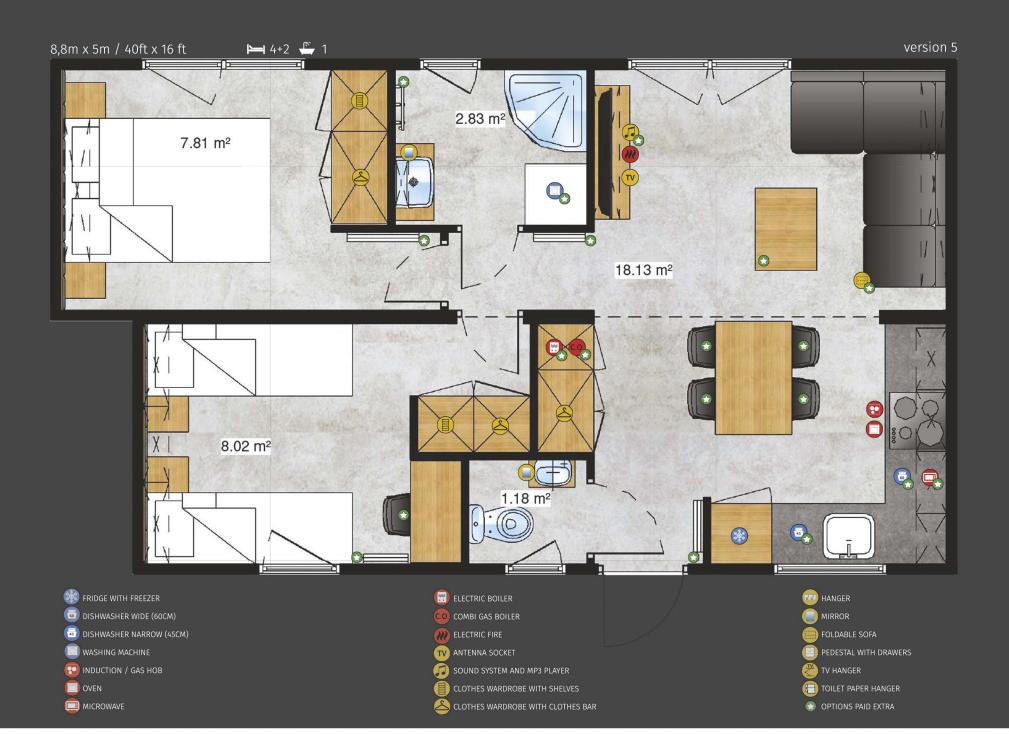

of users, Chios Platinum Lodge offers a separate bathroom in the master bedroom and a really spacious wardrobe.

## -Chios Platinum Lodge-















Jersey is a classic in a modern edition. It combines the best: minimalism, proven universal solutions and simplicity of implementation. The versatility of interior design will ensure comfort also for the most demanding lovers of relaxation in nature.



## – Jersey Lodge-







Elba Lodge -

Characteristic of this model is the use of a centrally located island dividing the living room space from the kitchen area. As a result, we get an additional worktop in the kitchen, and in the living room two comfortable couches that allow up to six people to relax and spend time together.

# Elba Lodge





# ANDORALODGE -



OVEN

MICROWAVE















# BORA BORA LODGE-



OVEN

MICROWAVE















# -MAURITIUS LODGE-

### The 2020 Premiere







### Standard features **Lark Leisure Homes OUTSIDE** Bargeboard • Light point above doorplate Electric point (hermetic socet) LOUNGE & DINING **BATHROOMS** Internal roller blinds pleating Sofa One piece fibre glass shower enclosure • Internal roller blinds pleating Shower mixing battery ■ Dining table for 4 or 6 persons Wash basin integrated with furniture LED lighting **KITCHEN** Toilet ■ Refrigerator with Freezer - big 177l Tap ■ Gas cooker 4 points or induction hob 4 points Furniture Oven with heat circulation Extractor fan Cooker hood with carbon filter LED lighting Sink with drainer, with tap LED lighting **BEDROOMS** Headboards Bed Upholstery Internal roller blinds pleating