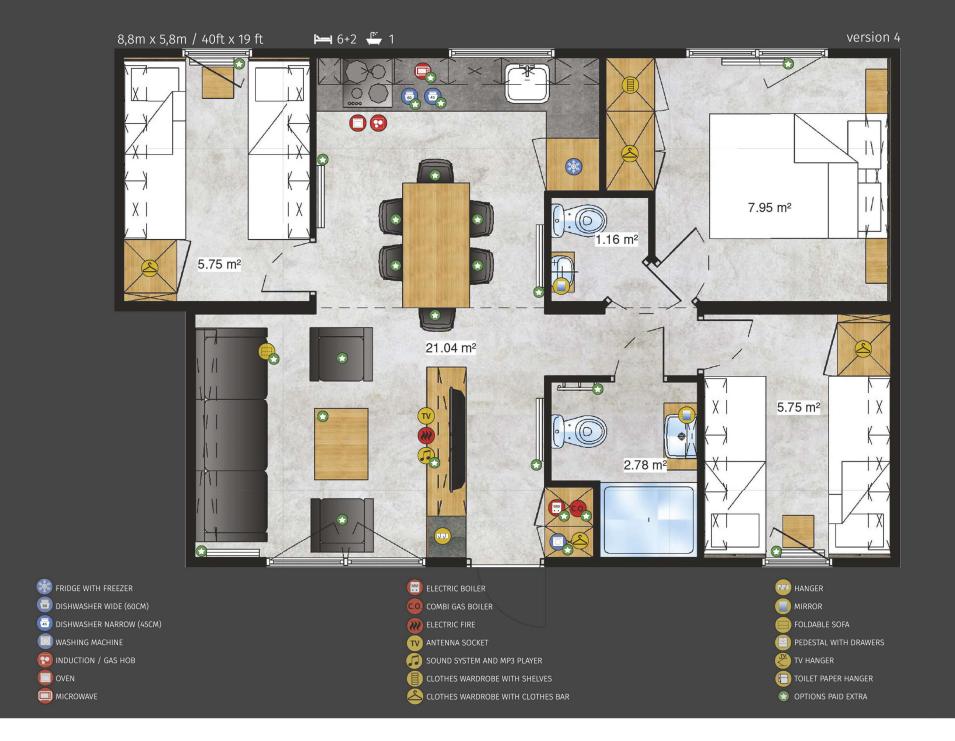

Monaco Lodge

It is an ideal choice for those who value luxury solutions in spacious and well-designed interiors. An additional bathroom next to the main bedroom, as well as the pre-kitchen, provide greater comfort in use. A large, comfortable living room with modernly equipped kitchen, numerous glazing and chic finishes simply please the eye. Relaxing on a perfectly integrated terrace surrounded by nature will provide a sense of princely rest to each member of your family.