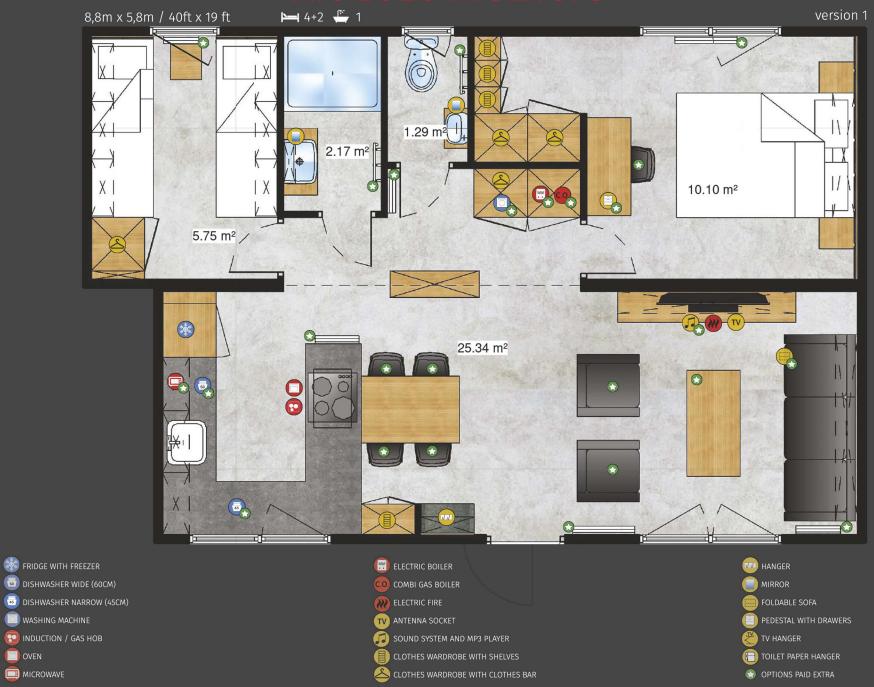

### Luxembourg Lodge

Chic finishes combined with a well-designed space. Choosing this model, you choose a residence with class. Lodge Luxembourg has 4 spacious fully equipped rooms, including one with a kitchenette. As a convenience, an office room and a separate toilet are provided. The atmosphere of privacy is created by two separate bedrooms. Lodge Luxembourg is a minimalist interior with maximum space used.