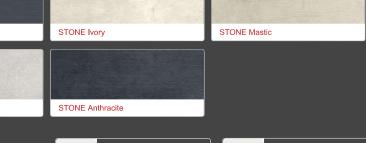

#### TREND collection

STONE Pearl Grey

The collection is offered in four colours, which are available in two design versions: STONE with natural stone image and SOFT - with a subtle, monochromatic shade. The new line follows the current trends in architecture, which are moving towards simple, large forms.