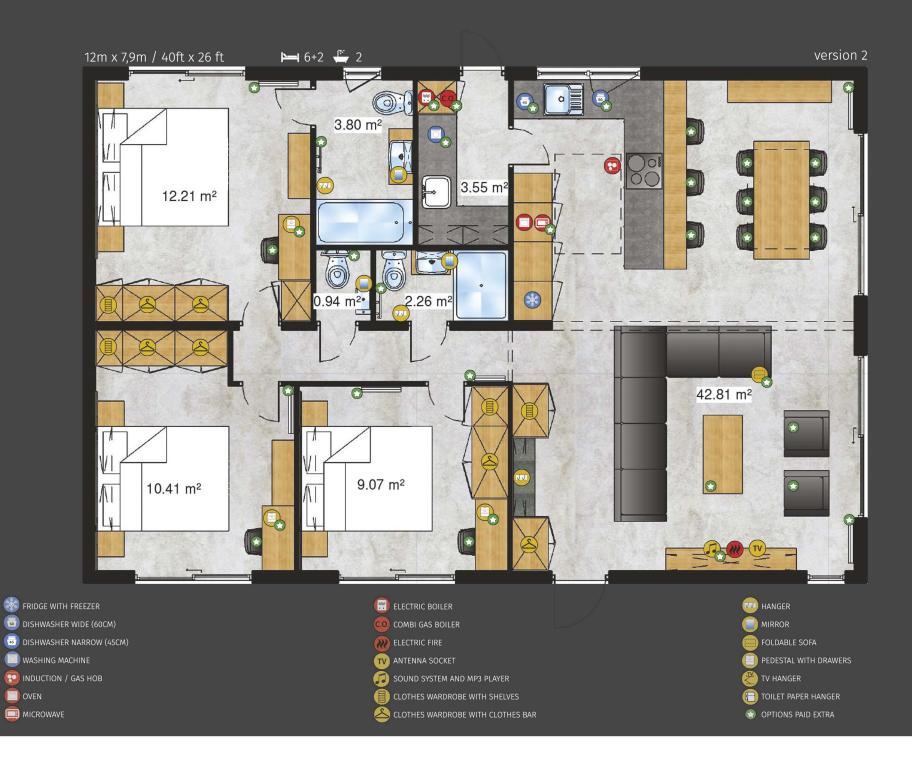

Bodensee Lodge

Elegant and polished in every detail with a great deal of care and craftsmanship put in to create. A very spacious salon will convince everyone who respects their free time and appreciates every moment for a pleasant rest. The functionality of the double Lodge is complemented by convenient and comfortable bathrooms having them all to yourself is a necessity and a pleasure to be reckoned with. You will also enjoy completely functional kitchen and cosy decor of bedrooms. Bodensee is a real home that doesn't require a complicated investment process.