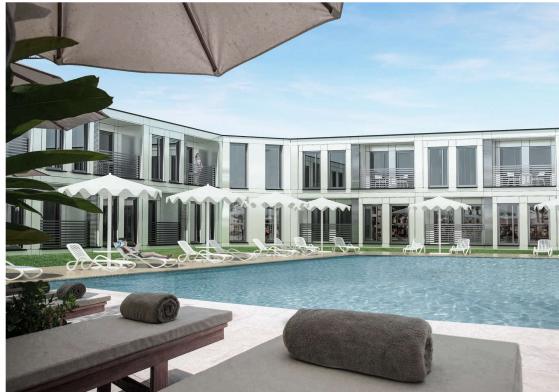

www.larkfactory.com

The multifunctional **SaniModules** are ideal for camping parks. Use of a high quality waterproof materials will allow you to enjoy the properties of such a perfect solution for a long time. We offer a plenty of different units that will suit your needs! SaniModules include toilets, kitchen modules, canteen modules and habitat modules. You can also connect them whichever way you want and create the perfect solution for you!