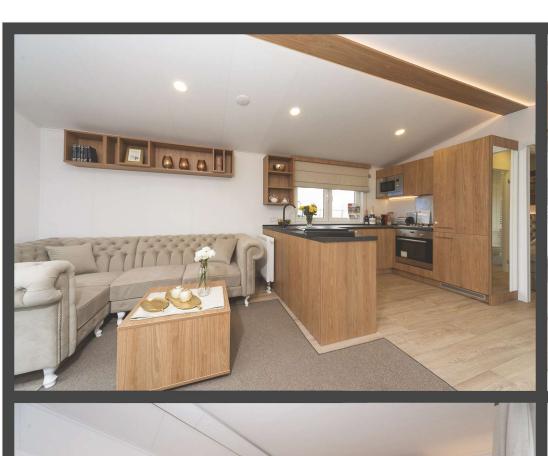

Well-finished to the finest detail Chios Platinum Lodge is a classic form with a touch of modern style. Very bright living area thanks to the large terrace window is perfectly combined with a modern and functional kitchenette. For the convenience of users, Chios Platinum Lodge offers a separate bathroom in the master bedroom and a really spacious wardrobe.

## -Chios Platinum Lodge-

Jersey is a classic in a modern edition. It combines the best: minimalism, proven universal solutions and simplicity of implementation. The versatility of interior design will ensure comfort also for the most demanding lovers of relaxation in nature.