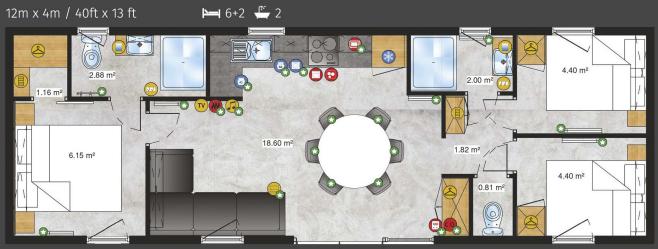

Bodensee Lodge

Elegant and polished in every detail with a great deal of care and craftsmanship put in to create. A very spacious salon will convince everyone who respects their free time and appreciates every moment for a pleasant rest. The functionality of the double Lodge is complemented by convenient and comfortable bathrooms having them all to yourself is a necessity and a pleasure to be reckoned with. You will also enjoy completely functional kitchen and cosy decor of bedrooms. Bodensee is a real home that doesn't require a complicated investment process.