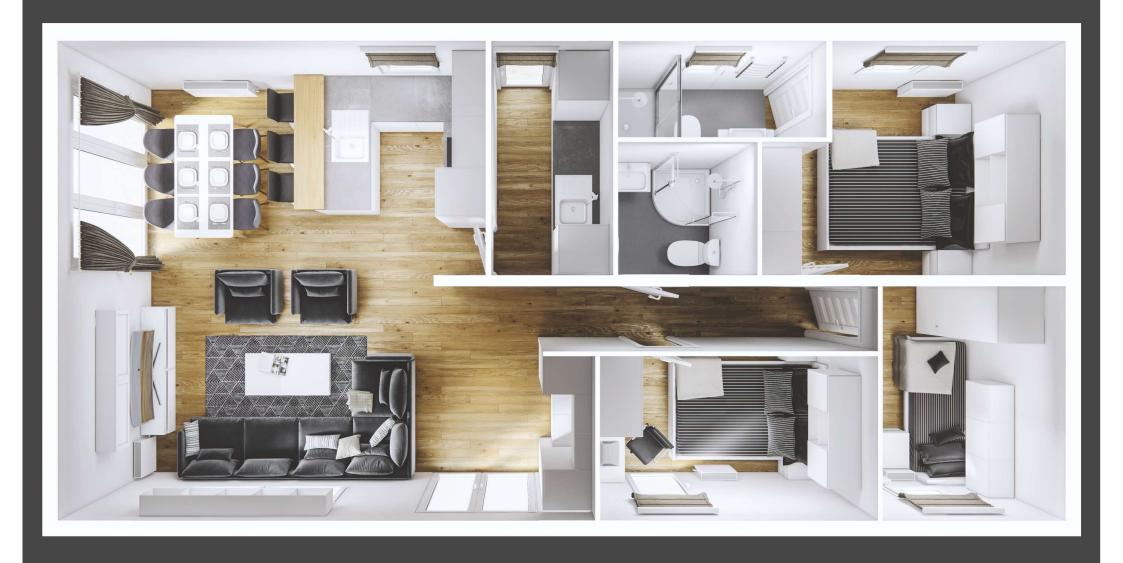

Bodensee Lodge

Elegant and polished in every detail with a great deal of care and craftsmanship put in to create. A very spacious salon will convince everyone who respects their free time and appreciates every moment for a pleasant rest. The functionality of the double Lodge is complemented by convenient and comfortable bathrooms having them all to yourself is a necessity and a pleasure to be reckoned with. You will also enjoy completely functional kitchen and cosy decor of bedrooms. Bodensee is a real home that doesn't require a complicated investment process.