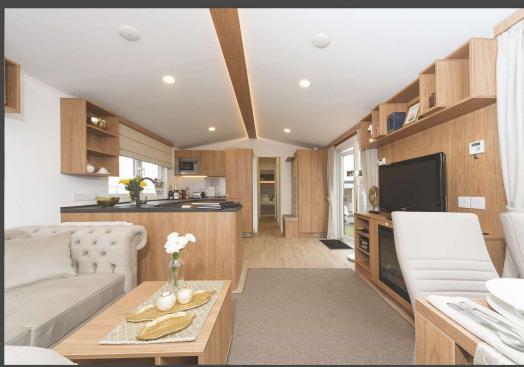

## -Chios Platinum Lodge-

Jersey is a classic in a modern edition. It combines the best: minimalism, proven universal solutions and simplicity of implementation. The versatility of interior design will ensure comfort also for the most demanding lovers of relaxation in nature.

## – Jersey Lodge-

Elba Lodge -

Characteristic of this model is the use of a centrally located island dividing the living room space from the kitchen area. As a result, we get an additional worktop in the kitchen, and in the living room two comfortable couches that allow up to six people to relax and spend time together.