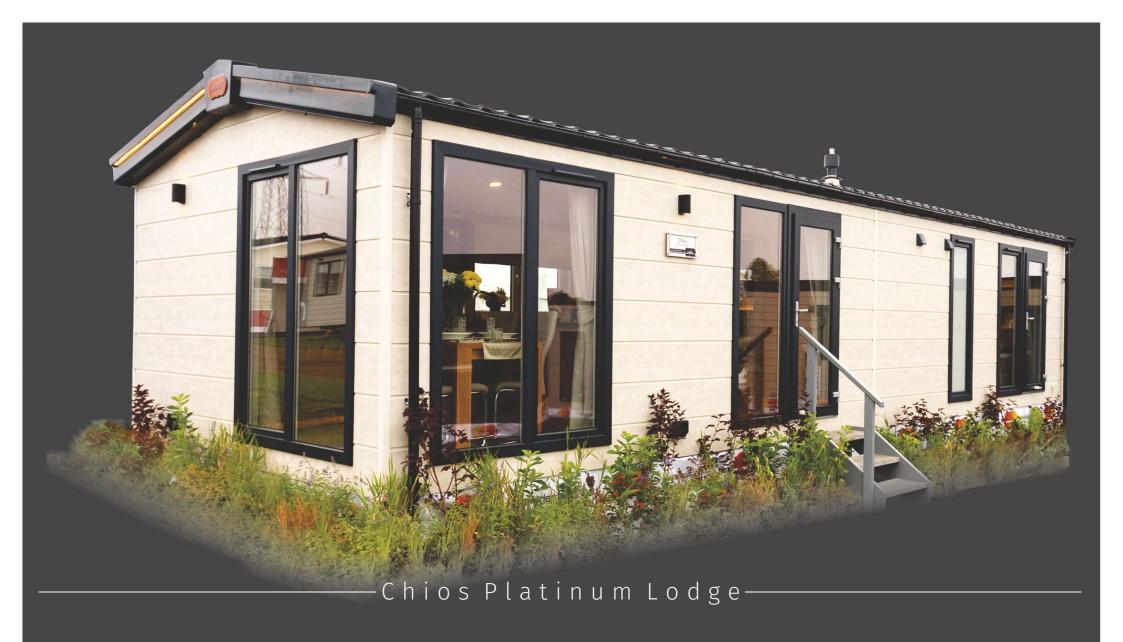

Well-finished to the finest detail Chios Platinum Lodge is a classic form with a touch of modern style. Very bright living area thanks to the large terrace window is perfectly combined with a modern and functional kitchenette. For the convenience of users, Chios Platinum Lodge offers a separate bathroom in the master bedroom and a really spacious wardrobe.

## -Chios Platinum Lodge-

Jersey is a classic in a modern edition. It combines the best: minimalism, proven universal solutions and simplicity of implementation. The versatility of interior design will ensure comfort also for the most demanding lovers of relaxation in nature.