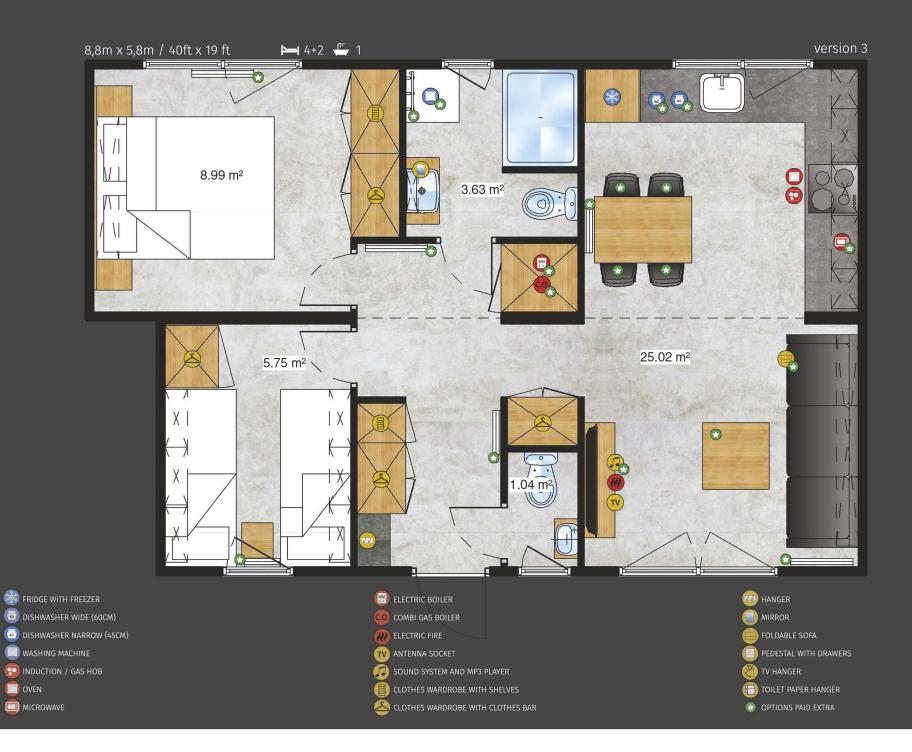

Bodensee Lodge

Elegant and polished in every detail with a great deal of care and craftsmanship put in to create. A very spacious salon will convince everyone who respects their free time and appreciates every moment for a pleasant rest. The functionality of the double Lodge is complemented by convenient and comfortable bathrooms having them all to yourself is a necessity and a pleasure to be reckoned with. You will also enjoy completely functional kitchen and cosy decor of bedrooms. Bodensee is a real home that doesn't require a complicated investment process.