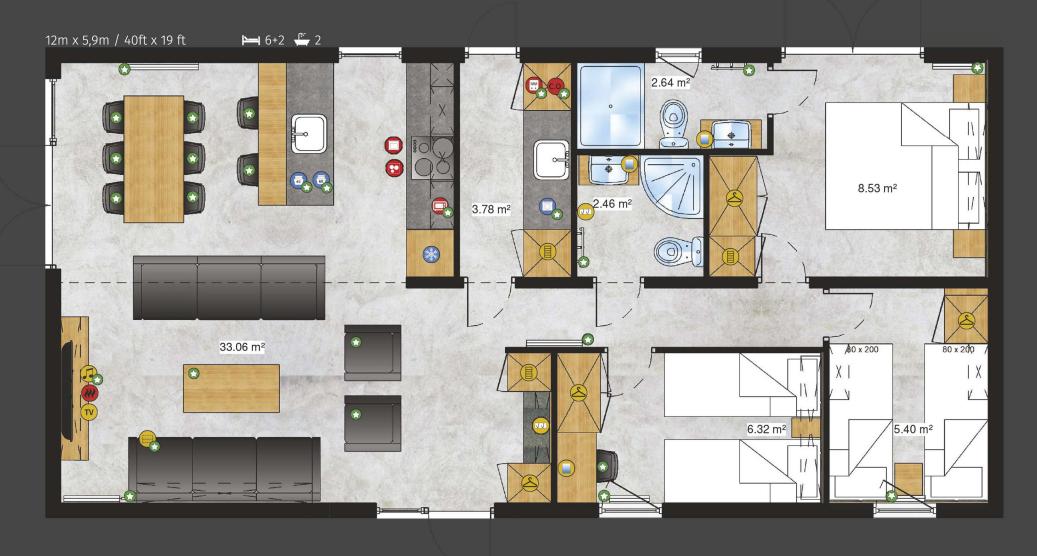

Bodensee Lodge

Elegant and polished in every detail with a great deal of care and craftsmanship put in to create. A very spacious salon will convince everyone who respects their free time and appreciates every moment for a pleasant rest. The functionality of the double Lodge is complemented by convenient and comfortable bathrooms having them all to yourself is a necessity and a pleasure to be reckoned with. You will also enjoy completely functional kitchen and cosy decor of bedrooms. Bodensee is a real home that doesn't require a complicated investment process.