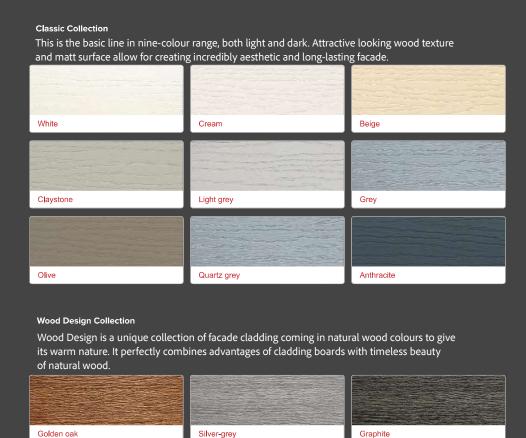

#### TREND collection

STONE Pearl Grey

The collection is offered in four colours, which are available in two design versions: STONE with natural stone image and SOFT - with a subtle, monochromatic shade. The new line follows the current trends in architecture, which are moving towards simple, large forms.